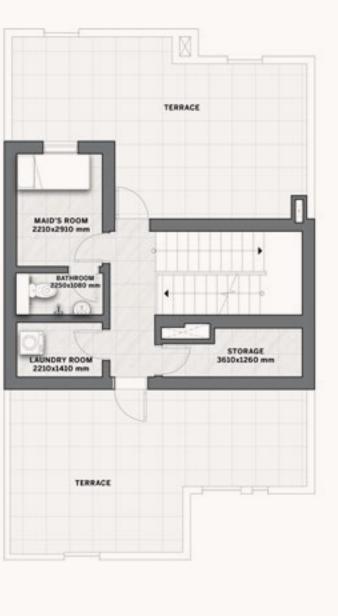

The villas

VILLA TYPE A2

4 BEDROOMS

VILLA TYPE A3

4 BEDROOMS

VILLA TYPE A4

4 BEDROOMS

VILLA TYPE B2

3 BEDROOMS

VILLA TYPE B2S

3 BEDROOMS

VILLA TYPE B3

4 BEDROOMS

VILLA TYPE B4

3 BEDROOMS

VILLA TYPE B4S

3 BEDROOMS





## Villa A2

#### 4 BEDROOMS

Villa Area 363,8 SQM

Plot Area 300 SQM









## Villa A3

### 4 BEDROOMS

Villa Area 422,3 SQM

Plot Area 350 SQM









## Villa A4

#### 4 BEDROOMS

Villa Area 480,5 SQM

Plot Area 400 SQM









## Villa B2

#### 3 BEDROOMS

Villa Area 300,8 SQM

Plot Area 250 SQM









## Villa B2S

### 3 BEDROOMS

Villa Area 290 SQM

Plot Area 250 SQM









# Villa B3

### 4 BEDROOMS

Villa Area 305,3 SQM

Plot Area 252 SQM









## Villa B4

#### 3 BEDROOMS

Villa Area 245 SQM - 2637 SQFT

Plot Area 200 SQM - 2153 SQFT









## Villa B4S

### 3 BEDROOMS

Villa Area 245 SQM

Plot Area 200 SQM







**Disclaimer**: All pictures, plans, layouts, information, data and details included in this brochure are indicative only and may change at any time up to the final 'as built' status in accordance with final designs of the project, regulatory approvals and planning permissions. All accessories and interior finishes such as wallpaper, chandeliers, furniture, electronics, white goods, curtains, hard and soft landscaping, pavements, features, gym, swimming pool(s) and other elements displayed in the brochure, or within the show apartment or between the plot boundary and the unit, are not part of the unit and are shown for illustrative purposes only.

GROUND FLOOR FIRST FLOOR SECOND FLOOR





#### About



ROSHN wa