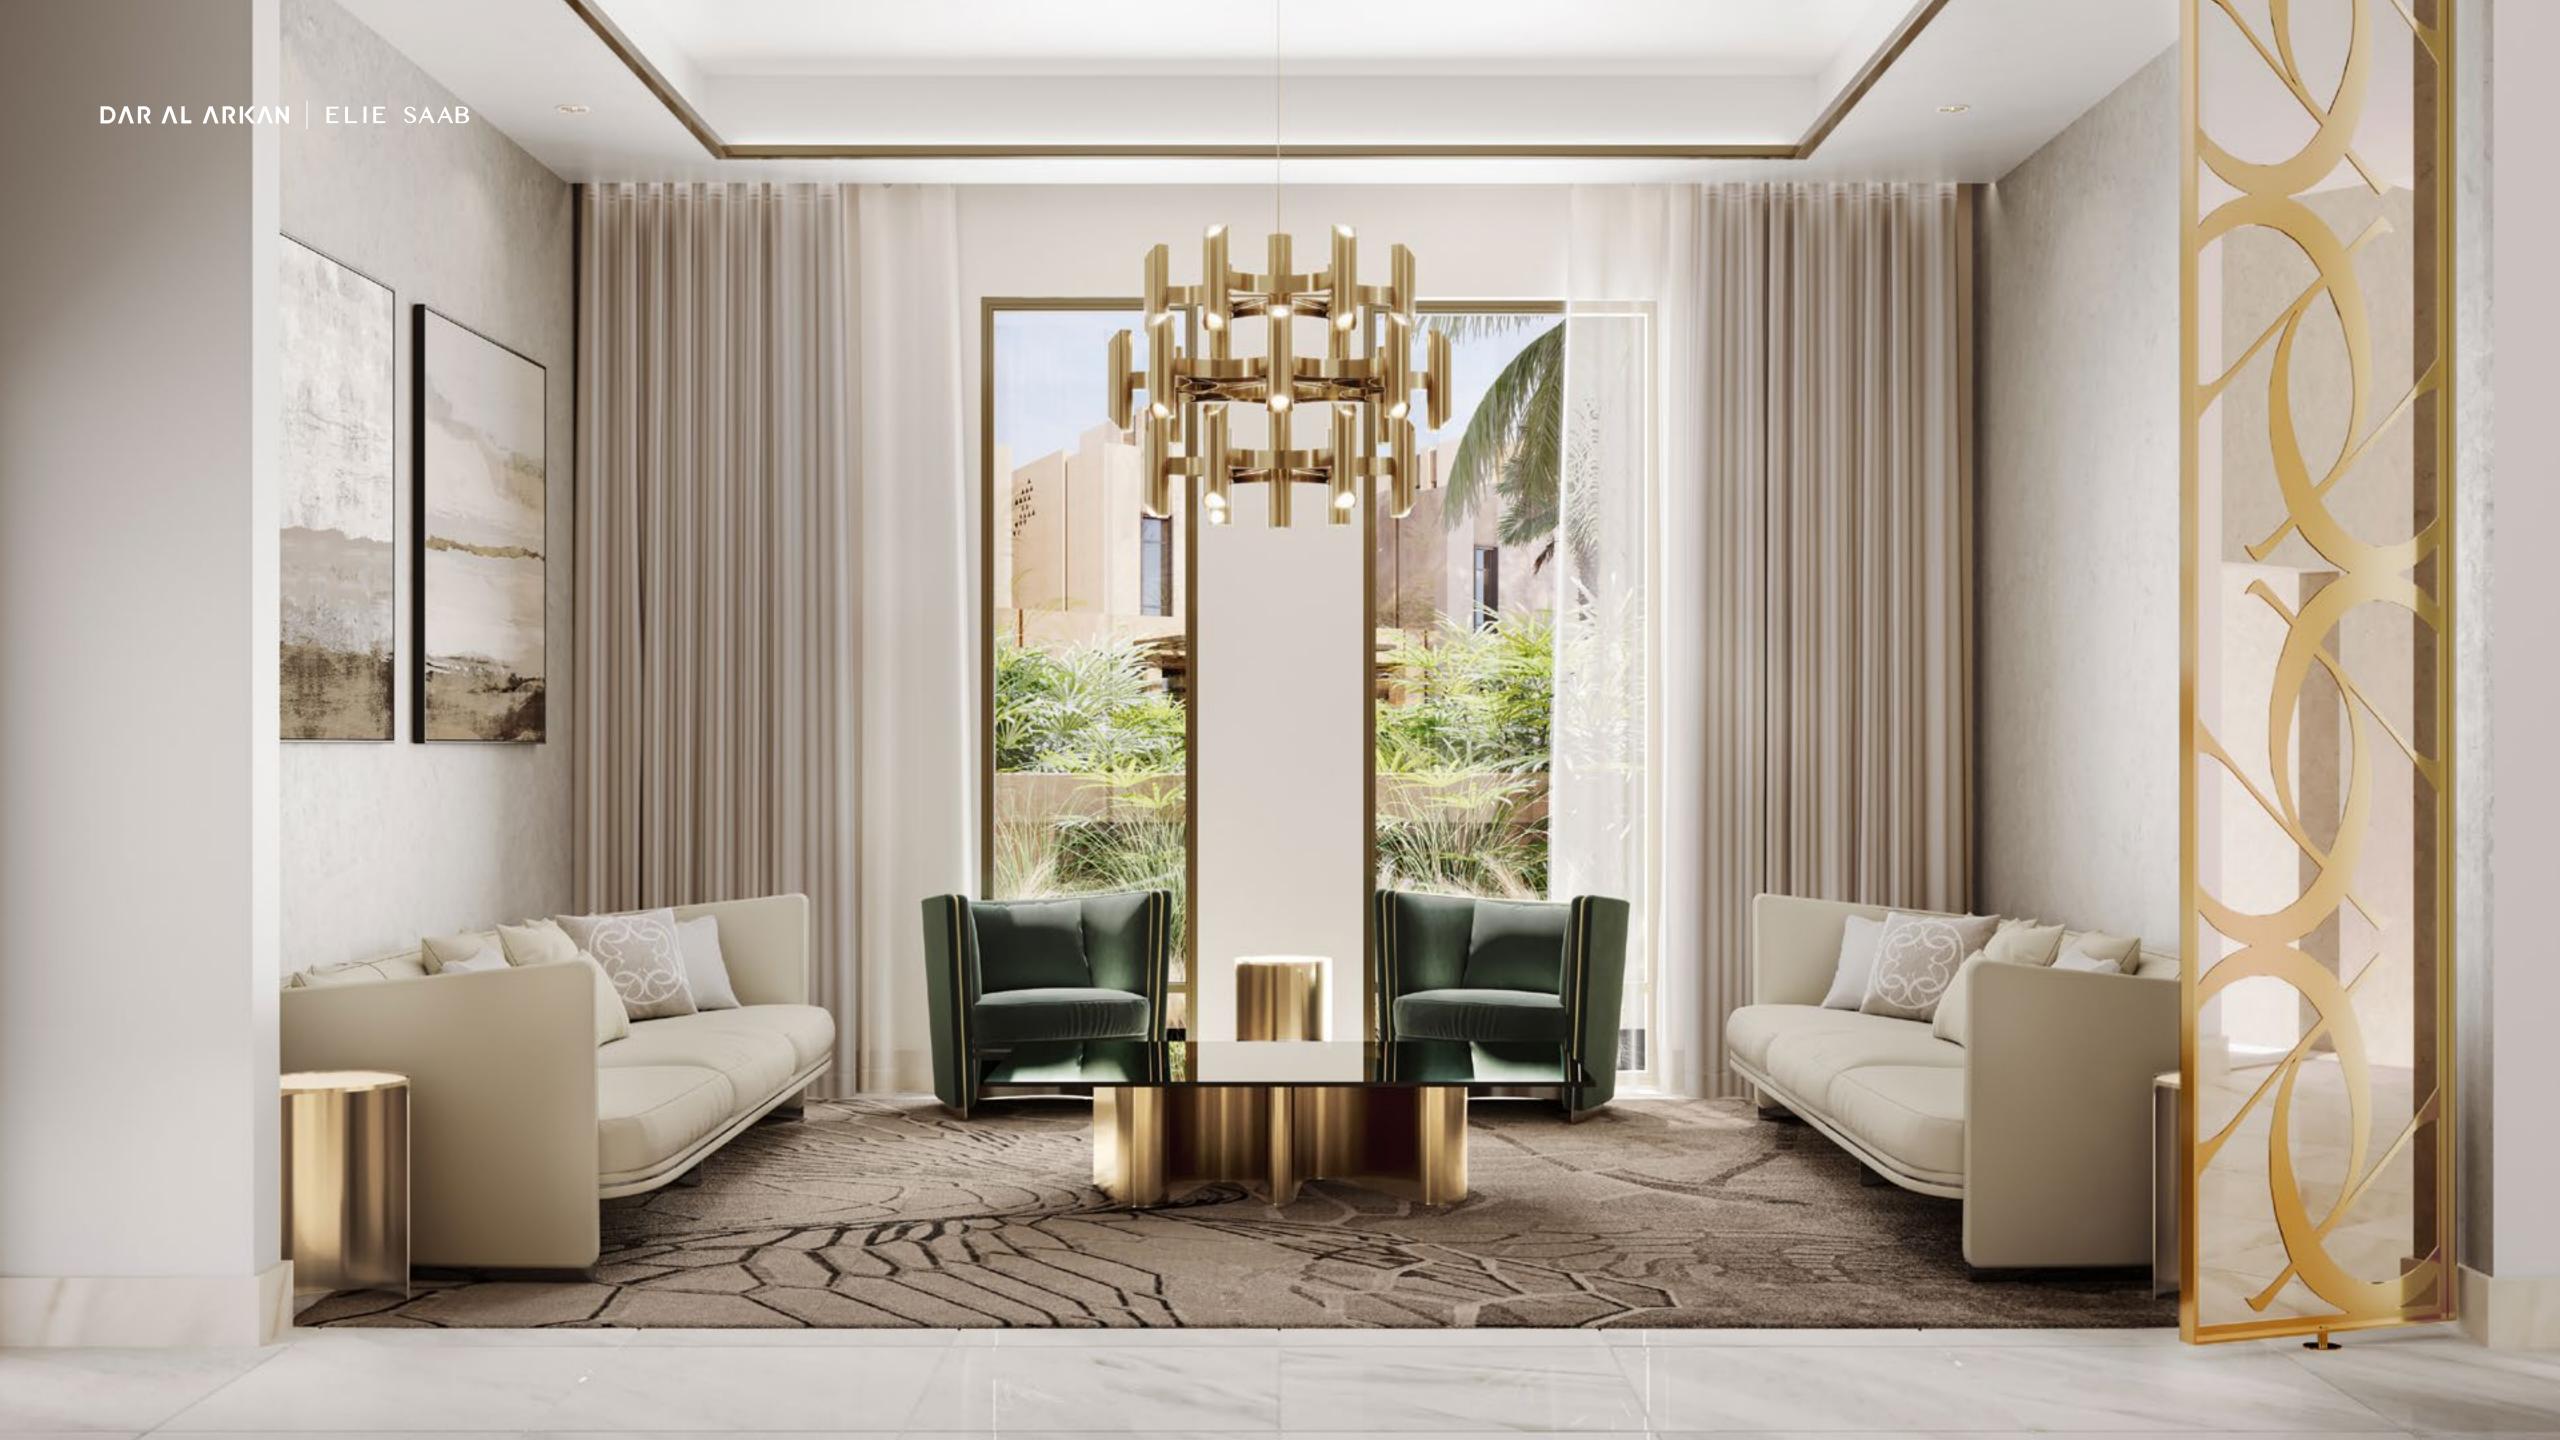

#### The Majlis

The grandeur of L'Etoile's majlis is imprinted with the iconic embroidery. The expansive light-filled space is filled with sumptuous wall coverings, elegant champagne metal finishes, and the luxurious allure of Pillassandro floor tiles, creating an ethereal sensation from the moment you walk in.