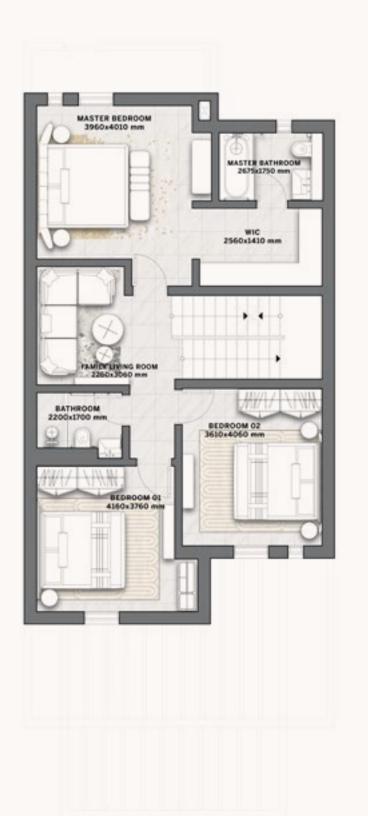

GROUND FLOOR FIRST FLOOR SECOND FLOOR

#### The Bedrooms

The picturesque master bedroom effortlessly combines regal aesthetics with practicality, featuring a spacious walk-in closet and an en-suite bathroom. Echoing the same level of exquisite design, the remaining bedrooms throughout the house seamlessly extend this captivating allure.