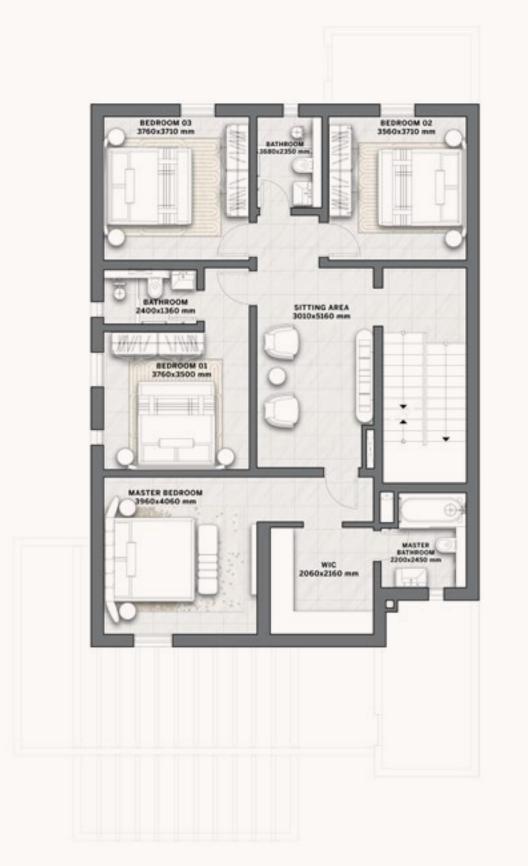

## L'etoile by ELIE SAAB

Floor Plans

### choose your villa type

VILLA TYPE A2

4 BEDROOMS

VILLA TYPE A3

4 BEDROOMS

VILLA TYPE A4

4 BEDROOMS

VILLA TYPE B2

### The Wadi villas

VILLA TYPE A2

4 BEDROOMS

VILLA TYPE A3

4 BEDROOMS

VILLA TYPE A4

4 BEDROOMS

VILLA TYPE B2

3 BEDROOMS

VILLA TYPE B2S

3 BEDROOMS

VILLA TYPE B3

4 BEDROOMS

VILLA TYPE B4

3 BEDROOMS

GROUND FLOOR FIRST FLOOR SECOND FLOOR