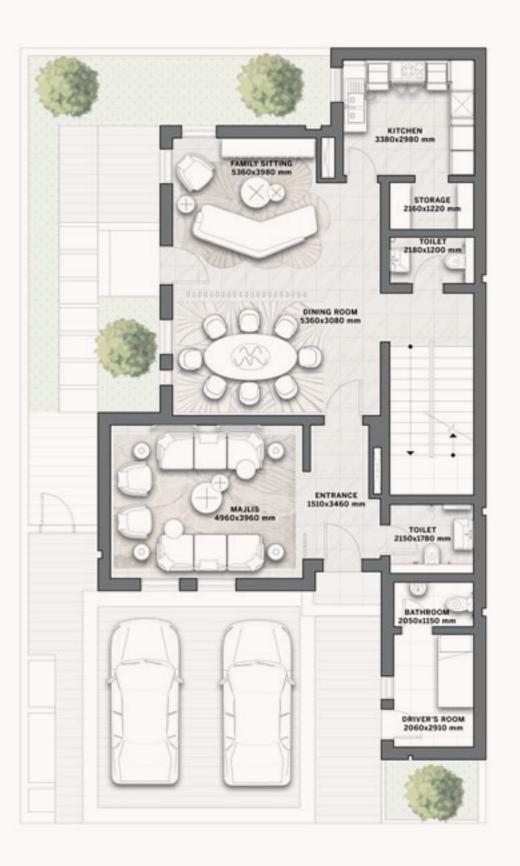

## L'etoile by ELIE SAAB

Floor Plans

### choose your villa type

VILLA TYPE A2

4 BEDROOMS

VILLA TYPE A3

4 BEDROOMS

VILLA TYPE A4

4 BEDROOMS

VILLA TYPE B2

GROUND FLOOR FIRST FLOOR SECOND FLOOR