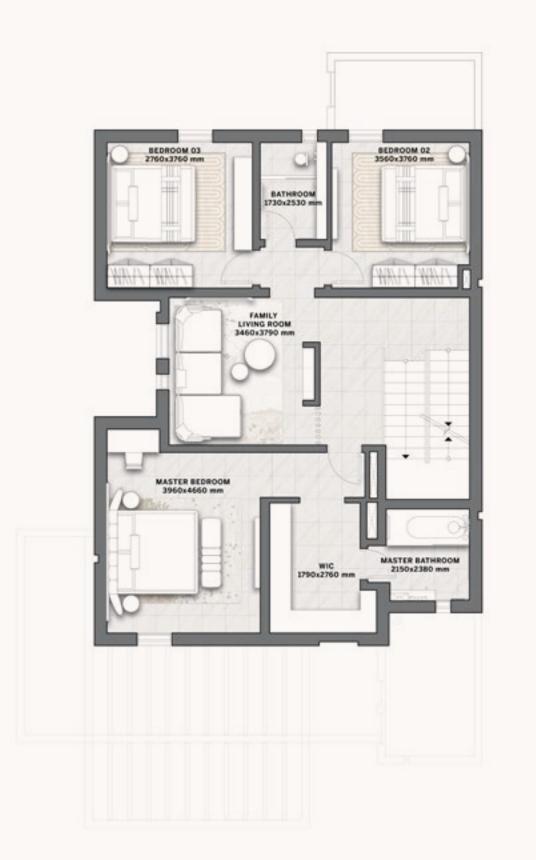

#### The Bedrooms

The picturesque master bedroom effortlessly combines regal aesthetics with practicality, featuring a spacious walk-in closet and an en-suite bathroom. Echoing the same level of exquisite design, the remaining bedrooms throughout the house seamlessly extend this captivating allure.

#### The Gardens

On the ground floor of the villas at L'Etoile, an exquisite garden retreat invites you to unwind, rejuvenate, and reconnect with the beauty of nature.

GROUND FLOOR FIRST FLOOR SECOND FLOOR