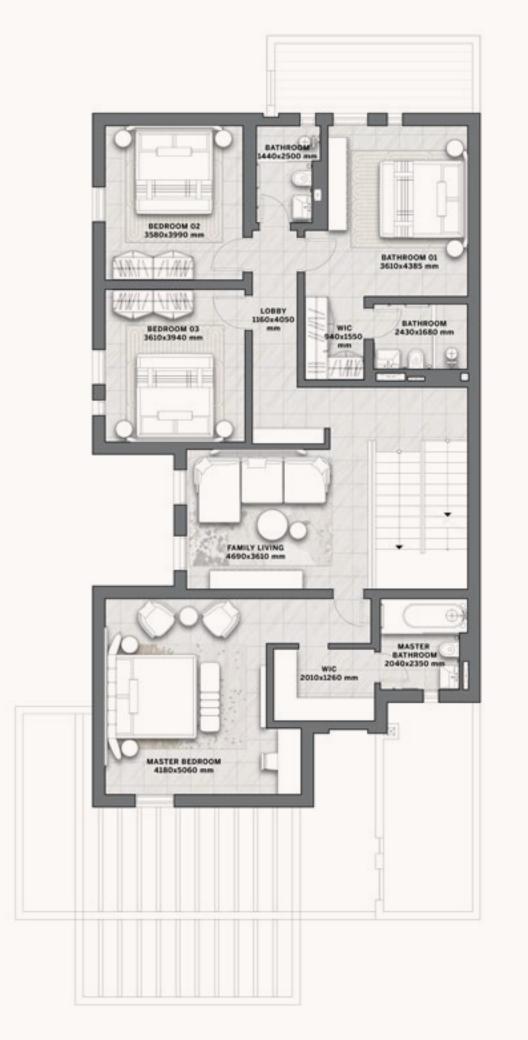

designs of the project, regulatory approvals and planning permissions. All accessories and interior finishes such as wallpaper, chandeliers, furniture, electronics, white goods, curtains, hard and soft landscaping, pavements, features, gym, swimming pool(s) and other elements displayed in the brochure, or within the show apartment or between the plot boundary and the unit, are not part of the unit and are shown for illustrative purposes only.

GROUND FLOOR FIRST FLOOR SECOND FLOOR



## The villas

VILLA TYPE A2

4 BEDROOMS

VILLA TYPE A3

4 BEDROOMS

VILLA TYPE A4

4 BEDROOMS

VILLA TYPE B2

3 BEDROOMS

VILLA TYPE B2S

3 BEDROOMS

VILLA TYPE B3

4 BEDROOMS

VILLA TYPE B4

3 BEDROOMS

VILLA TYPE B4S

3 BEDROOMS





## Villa A2

#### 4 BEDROOMS

Villa Area 363,8 SQM

Plot Area 300 SQM









## Villa A3

### 4 BEDROOMS

Villa Area 422,3 SQM

Plot Area 350 SQM









## Villa A4

#### 4 BEDROOMS

Villa Area 480,5 SQM

Plot Area 400 SQM









## Villa B2

#### 3 BEDROOMS

Villa Area 300,8 SQM

Plot Area 250 SQM









## Villa B2S

### 3 BEDROOMS

Villa Area 290 SQM

Plot Area 250 SQM









# Villa B3

### 4 BEDROOMS

Villa Area 305,3 SQM

Plot Area 252 SQM









## Villa B4

#### 3 BEDROOMS

Villa Area 245 SQM - 2637 SQFT

Plot Area 200 SQM - 2153 SQFT









## Villa B4S

### 3 BEDROOMS

Villa Area 245 SQM

Plot Area 200 SQM







**Disclaimer**: All pictures, plans, layouts, information, data and details included in this brochure are indicative only and may change at any time up to the final 'as built' status in accordance with final designs of the proje