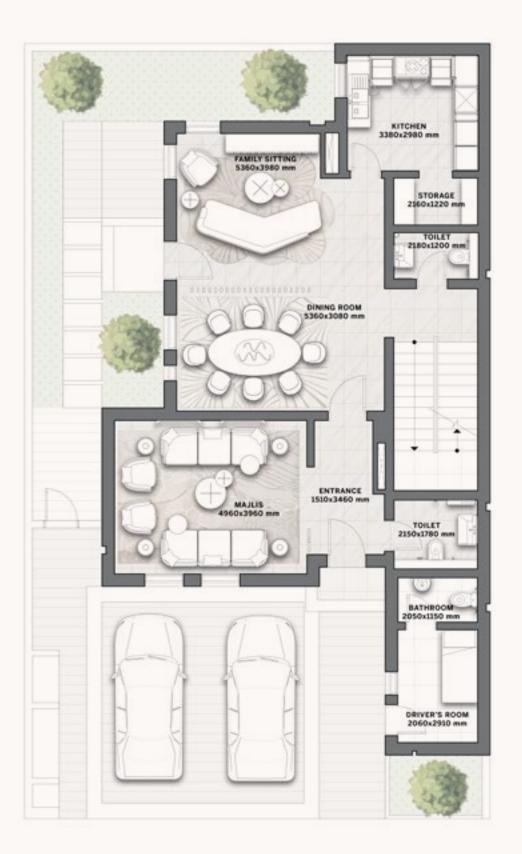

#### The Majlis

The grandeur of L'Etoile's majlis is imprinted with the iconic embroidery. The expansive light-filled space is filled with sumptuous wall coverings, elegant champagne metal finishes, and the luxurious allure of Pillassandro floor tiles, creating an ethereal sensation from the moment you walk in.

#### The Gardens

On the ground floor of the villas at L'Etoile, an exquisite garden retreat invites you to unwind, rejuvenate, and reconnect with the beauty of nature.

## L'etoile by ELIE SAAB

Floor Plans

## The villas

VILLA TYPE A2

4 BEDROOMS

VILLA TYPE A3

4 BEDROOMS

VILLA TYPE A4

4 BEDROOMS

VILLA TYPE B2

## Villa A2

#### 4 BEDROOMS

Villa Area 363,8 SQM

Plot Area 300 SQM