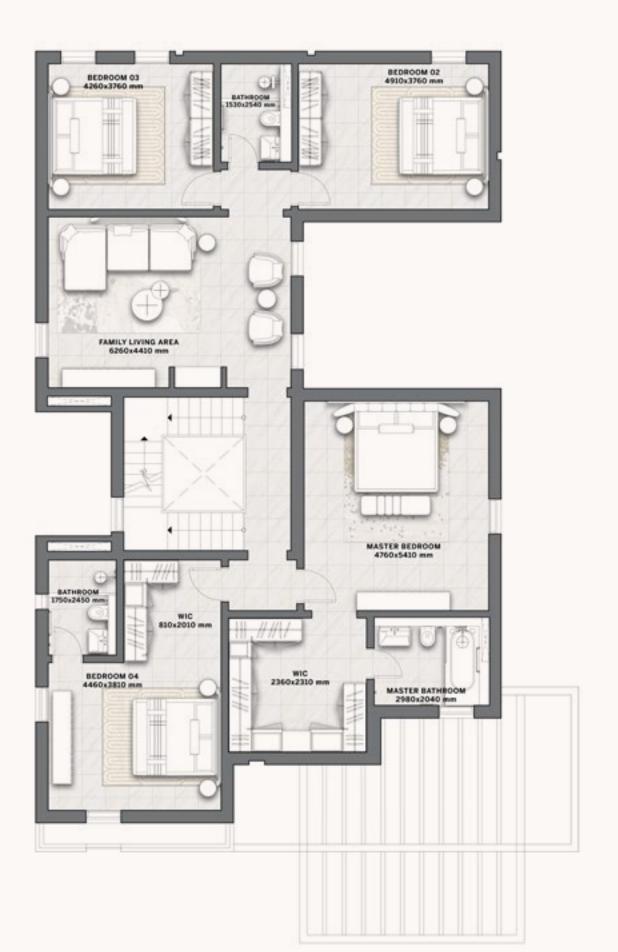

#### The Bedrooms

The picturesque master bedroom effortlessly combines regal aesthetics with practicality, featuring a spacious walk-in closet and an en-suite bathroom. Echoing the same level of exquisite design, the remaining bedrooms throughout the house seamlessly extend this captivating allure.

## L'etoile by ELIE SAAB

Floor Plans

GROUND FLOOR FIRST FLOOR SECOND FLOOR