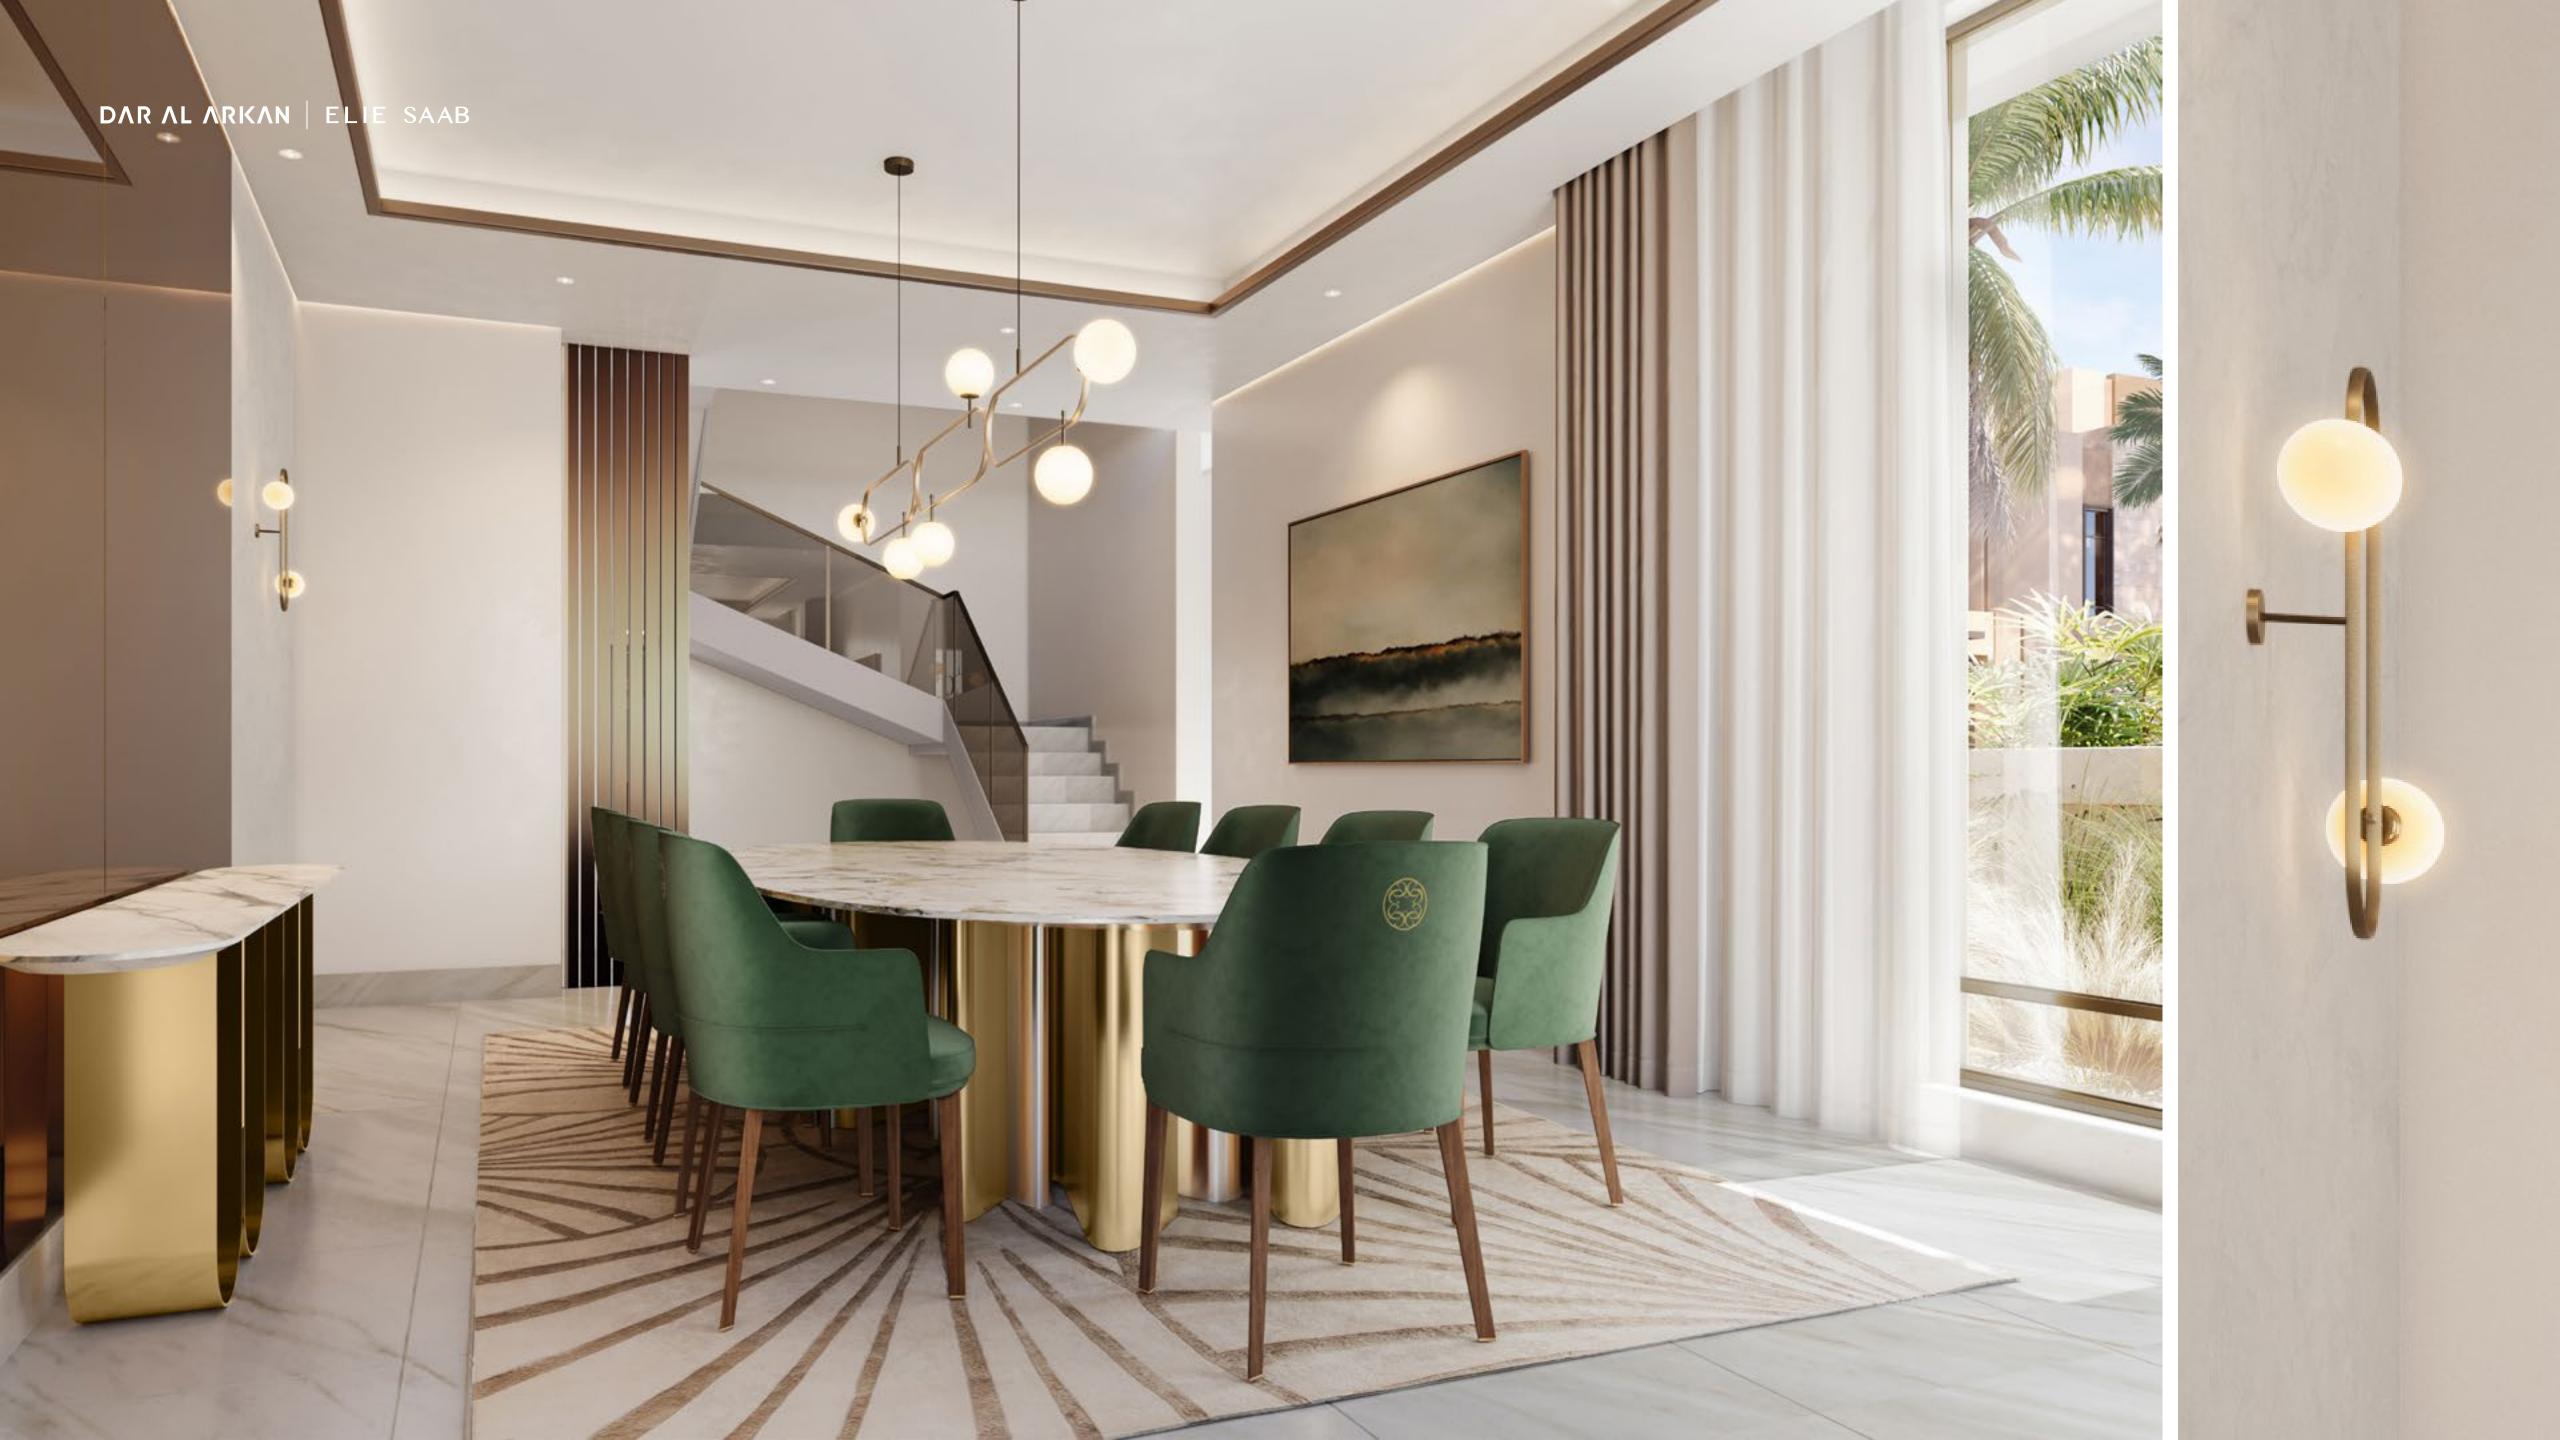

## Valley front views unwavering exclusivity

Enjoy uninterrupted views of the glorious wadi from your masterfully crafted villa steeped in centuries of tradition.

The flowing grace of the runway takes shape in the interiors through a symphony of shapes, detailed textiles, and rich neutral colors. Each seamlessly creating a signature ambiance of regal brilliance fit for exclusive living.

#### The Majlis

The grandeur of L'Etoile's majlis is imprinted with the iconic embroidery. The expansive light-filled space is filled with sumptuous wall coverings, elegant champagne metal finishes, and the luxurious allure of Pillassandro floor tiles, creating an ethereal sensation from the moment you walk in.