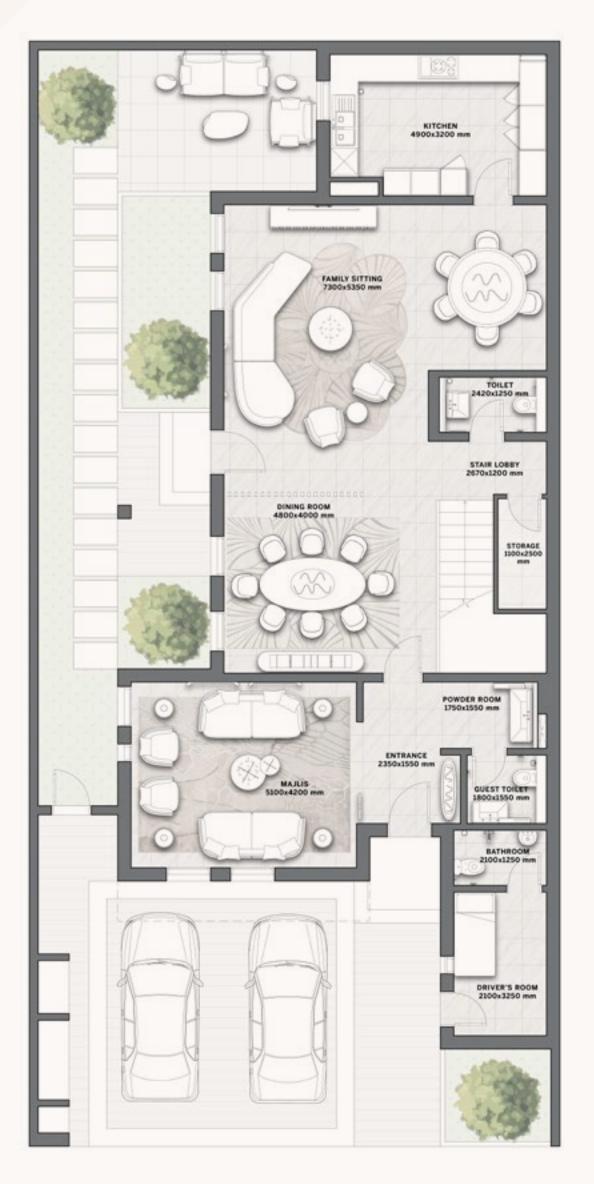

lessly extend this captivating allure.



#### The Gardens

On the ground floor of the villas at L'Etoile, an exquisite garden retreat invites you to unwind, rejuvenate, and reconnect with the beauty of nature.







## L'etoile by ELIE SAAB

Floor Plans

### choose your villa type

VILLA TYPE A2

4 BEDROOMS

VILLA TYPE A3

4 BEDROOMS

VILLA TYPE A4

4 BEDROOMS

VILLA TYPE B2

3 BEDROOMS

VILLA TYPE B2S

3 BEDROOMS

VILLA TYPE B3

4 BEDROOMS

VILLA TYPE B4

3 BEDROOMS

VILLA TYPE B4S

3 BEDROOMS





### The Wadi villas

VILLA TYPE A2

4 BEDROOMS

VILLA TYPE A3

4 BEDROOMS

VILLA TYPE A4

4 BEDROOMS

VILLA TYPE B2

3 BEDROOMS

VILLA TYPE B2S

3 BEDROOMS

VILLA TYPE B3

4 BEDROOMS

VILLA TYPE B4

3 BEDROOMS





#### Wadi Villa A2

#### 4 BEDROOMS

Villa Area 363,8 SQM

Plot Area 300 SQM









#### Wadi Villa A3

#### 4 BEDROOMS

Villa Area 422,3 SQM

Plot Area 350 SQM









#### Wadi Villa B2

#### 3 BEDROOMS

Villa Area 300,8 SQM

Plot Area 250 SQM









#### Wadi Villa B2S

#### 3 BEDROOMS

Villa Area 290 SQM

Plot Area 240 SQM









## Wadi Villa B3

### 4 BEDROOMS

Villa Area 305,3 SQM

Plot Area 252 SQM









## Wadi Villa B4

### 3 BEDROOMS

Villa Area 245 SQM - 2637 SQFT

Plot Area 200 SQM - 2153 SQFT







Disclaimer: All pictures, plans, layouts, information, data and details included in this brochure are indicative only and may change at any time up to the final 'as built' status in accordance with final designs of the project, regulatory approvals and planning permissions. All accessories and interior finishes such as wallpaper, chandeliers, furn