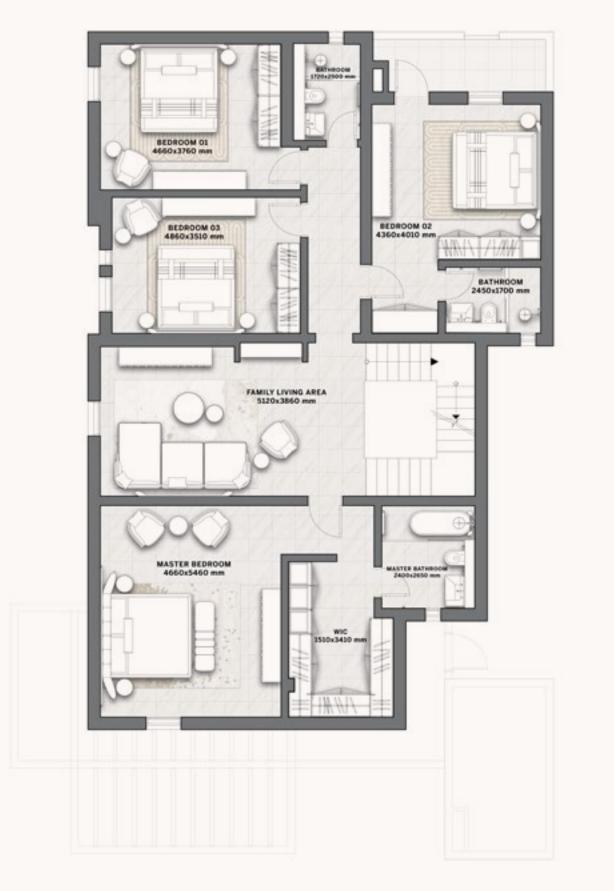

cessories and interior finishes such as wallpaper, chandeliers, furniture, electronics, white goods, curtains, hard and soft landscaping, pavements, features, gym, swimming pool(s) and other elements displayed in the brochure, or within the show apartment or between the plot boundary and the unit, are not part of the unit and are shown for illustrative purposes only.

GROUND FLOOR FIRST FLOOR SECOND FLOOR



## The villas

VILLA TYPE A2

4 BEDROOMS

VILLA TYPE A3

4 BEDROOMS

VILLA TYPE A4

4 BEDROOMS

VILLA TYPE B2

3 BEDROOMS

VILLA TYPE B2S

3 BEDROOMS

VILLA TYPE B3

4 BEDROOMS

VILLA TYPE B4

3 BEDROOMS

VILLA TYPE B4S

3 BEDROOMS





## Villa A2

#### 4 BEDROOMS

Villa Area 363,8 SQM

Plot Area 300 SQM









## Villa A3

### 4 BEDROOMS

Villa Area 422,3 SQM

Plot Area 350 SQM









## Villa A4

#### 4 BEDROOMS

Villa Area 480,5 SQM

Plot Area 400 SQM









## Villa B2

#### 3 BEDROOMS

Villa Area 300,8 SQM

Plot Area 250 SQM









## Villa B2S

### 3 BEDROOMS

Villa Area 290 SQM

Plot Area 250 SQM









# Villa B3

### 4 BEDROOMS

Villa Area 305,3 SQM

Plot Area 252 SQM









## Villa B4

#### 3 BEDROOMS

Villa Area 245 SQM - 2637 SQFT

Plot Area 200 SQM - 2153 SQFT









## Villa B4S

### 3 BEDROOMS

Villa Area 245 SQM

Plot Area 200 SQM







**Disclaimer**: All pictures, plans, layouts, information, data and details included in this brochure are indicative only and may change at any time up to the final 'as built' status in accordance with final designs of the project, regulatory approvals and planning permissions. All accessories and interio