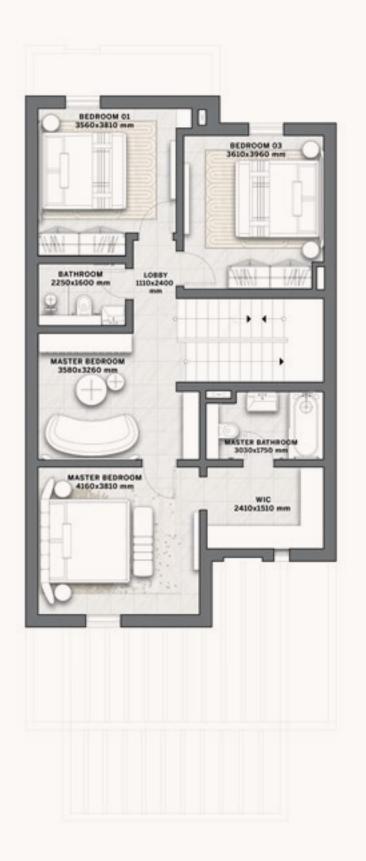

# The villas

VILLA TYPE A2

4 BEDROOMS

VILLA TYPE A3

4 BEDROOMS

VILLA TYPE A4

4 BEDROOMS

VILLA TYPE B2

3 BEDROOMS

VILLA TYPE B2S

3 BEDROOMS

VILLA TYPE B3

4 BEDROOMS

VILLA TYPE B4

3 BEDROOMS

VILLA TYPE B4S

3 BEDROOMS





## Villa A2

#### 4 BEDROOMS

Villa Area 363,8 SQM

Plot Area 300 SQM









## Villa A3

### 4 BEDROOMS

Villa Area 422,3 SQM

Plot Area 350 SQM









## Villa A4

#### 4 BEDROOMS

Villa Area 480,5 SQM

Plot Area 400 SQM









## Villa B2

#### 3 BEDROOMS

Villa Area 300,8 SQM

Plot Area 250 SQM









## Villa B2S

### 3 BEDROOMS

Villa Area 290 SQM

Plot Area 250 SQM









# Villa B3

### 4 BEDROOMS

Villa Area 305,3 SQM

Plot Area 252 SQM









## Villa B4

#### 3 BEDROOMS

Villa Area 245 SQM - 2637 SQFT

Plot Area 200 SQM - 2153 SQFT









## Villa B4S

### 3 BEDROOMS

Villa Area 245 SQM

Plot Area 200 SQM







**Disclaimer**: All pictures, plans, layouts, information, data and details included in this brochure are indicative only and may change at any time up to the final 'as built' status in accordance with final designs of the project, regulatory approvals and planning permissions. All accessories and interior finishes such as wallpaper, chandeliers, furniture, electronics, white goods, curtains, hard and soft landscaping, pavements, features, gym, swimming pool(s) and other elements displayed in the brochure, or within the show apartment or between the plot boundary and the unit, are not part of the unit and are shown for illustrative purposes only.

GROUND FLOOR FIRST FLOOR SECOND FLOOR





#### About



ROSHN