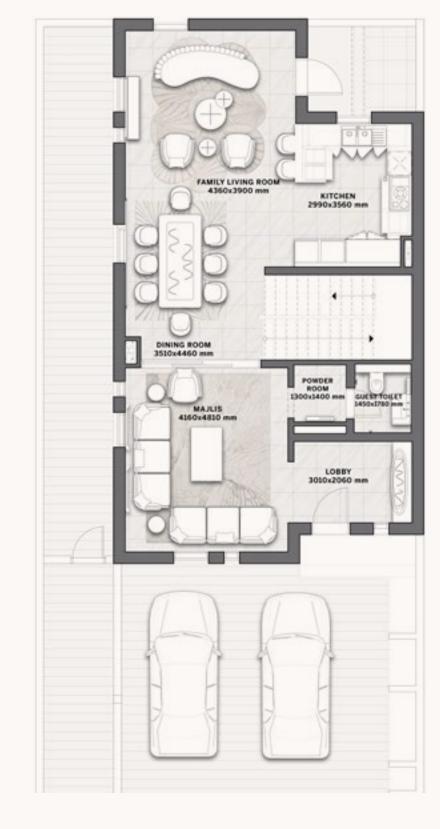

YPE A4

4 BEDROOMS

VILLA TYPE B2

3 BEDROOMS

VILLA TYPE B2S

3 BEDROOMS

VILLA TYPE B3

4 BEDROOMS

VILLA TYPE B4

3 BEDROOMS

VILLA TYPE B4S

3 BEDROOMS





## Villa A2

#### 4 BEDROOMS

Villa Area 363,8 SQM

Plot Area 300 SQM









## Villa A3

### 4 BEDROOMS

Villa Area 422,3 SQM

Plot Area 350 SQM









## Villa A4

#### 4 BEDROOMS

Villa Area 480,5 SQM

Plot Area 400 SQM









## Villa B2

#### 3 BEDROOMS

Villa Area 300,8 SQM

Plot Area 250 SQM









## Villa B2S

### 3 BEDROOMS

Villa Area 290 SQM

Plot Area 250 SQM









# Villa B3

### 4 BEDROOMS

Villa Area 305,3 SQM

Plot Area 252 SQM









## Villa B4

#### 3 BEDROOMS

Villa Area 245 SQM - 2637 SQFT

Plot Area 200 SQM - 2153 SQFT









## Villa B4S

### 3 BEDROOMS

Villa Area 245 SQM

Plot Area 200 SQM







**Disclaimer**: All pictures, plans, layouts, information, data and details included in this brochure are indicative only and may change at any time up to the final 'as built' status in accordance with final designs of the project, regulatory approvals and planning permissions. All accessories and interior finishes such as wallpaper, chandeliers, furniture, electronics, white goods, curtains, hard and soft landscaping, pavements, features, gym, swimming pool(s) and other elements displayed in the brochure, or within the show apartment or between the plot boundary and the unit, are not part of the unit and are shown for illustrative purposes only.

GROUND FLOOR FIRST FLOOR SECOND FLOOR





#### About



ROSHN was established to develop high-quality residential communities for the peo