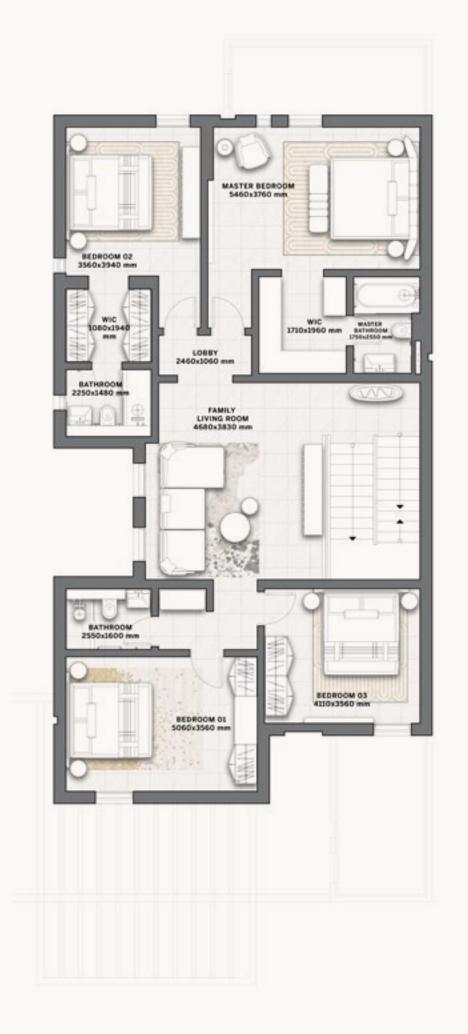

ssly extend this captivating allure.



#### The Gardens

On the ground floor of the villas at L'Etoile, an exquisite garden retreat invites you to unwind, rejuvenate, and reconnect with the beauty of nature.







## L'etoile by ELIE SAAB

Floor Plans

### choose your villa type

VILLA TYPE A2

4 BEDROOMS

VILLA TYPE A3

4 BEDROOMS

VILLA TYPE A4

4 BEDROOMS

VILLA TYPE B2

3 BEDROOMS

VILLA TYPE B2S

3 BEDROOMS

VILLA TYPE B3

4 BEDROOMS

VILLA TYPE B4

3 BEDROOMS

VILLA TYPE B4S

3 BEDROOMS





### The Wadi villas

VILLA TYPE A2

4 BEDROOMS

VILLA TYPE A3

4 BEDROOMS

VILLA TYPE A4

4 BEDROOMS

VILLA TYPE B2

3 BEDROOMS

VILLA TYPE B2S

3 BEDROOMS

VILLA TYPE B3

4 BEDROOMS

VILLA TYPE B4

3 BEDROOMS





#### Wadi Villa A2

#### 4 BEDROOMS

Villa Area 363,8 SQM

Plot Area 300 SQM









#### Wadi Villa A3

#### 4 BEDROOMS

Villa Area 422,3 SQM

Plot Area 350 SQM









#### Wadi Villa B2

#### 3 BEDROOMS

Villa Area 300,8 SQM

Plot Area 250 SQM









#### Wadi Villa B2S

#### 3 BEDROOMS

Villa Area 290 SQM

Plot Area 240 SQM









## Wadi Villa B3

### 4 BEDROOMS

Villa Area 305,3 SQM

Plot Area 252 SQM









## Wadi Villa B4

### 3 BEDROOMS

Villa Area 245 SQM - 2637 SQFT

Plot Area 200 SQM - 2153 SQFT







Disclaimer: All pictures, plans, layouts, information, data and details included in this brochure are indicative only and may change at any time up to the final 'as built' status in accordance with final designs of the project, regulatory approvals and planning permissions. All accessories and interior finishes such as wallpaper, chandeliers, furnit