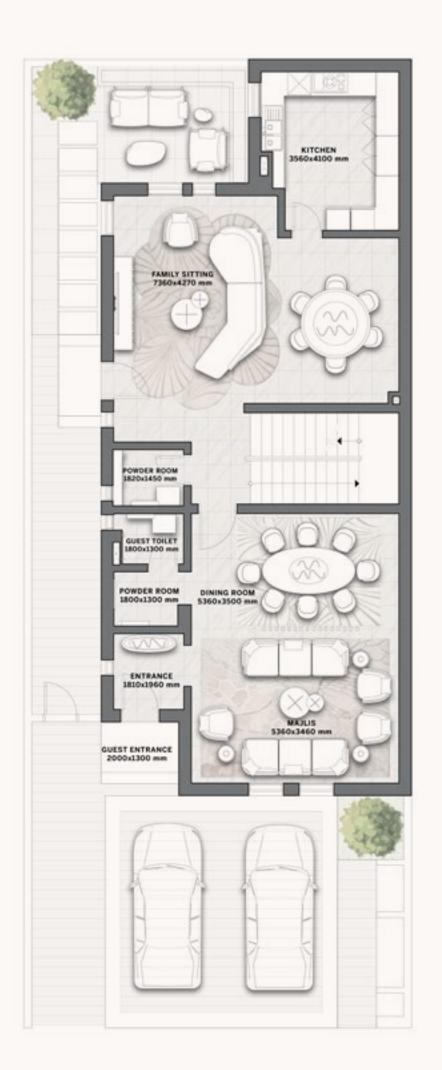

## L'etoile by ELIE SAAB

Floor Plans

### choose your villa type

VILLA TYPE A2

4 BEDROOMS

VILLA TYPE A3

4 BEDROOMS

VILLA TYPE A4

4 BEDROOMS

VILLA TYPE B2

GROUND FLOOR FIRST FLOOR SECOND FLOOR