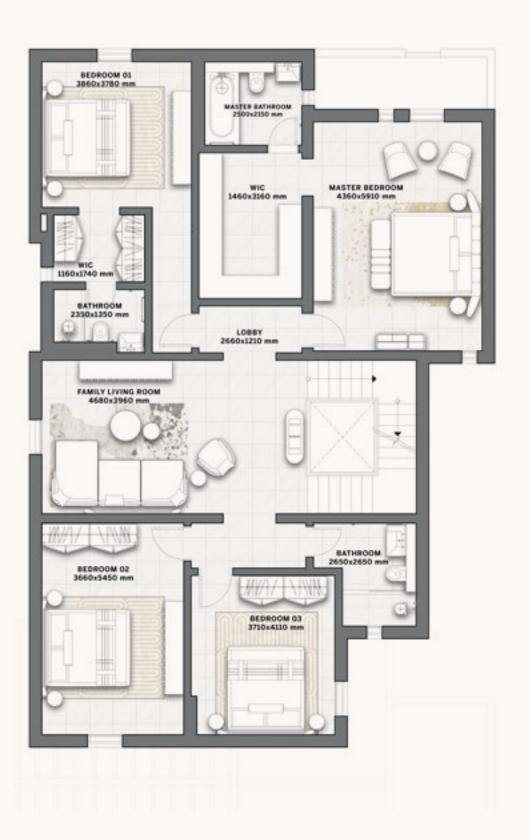

illas at L'Etoile, an exquisite garden retreat invites you to unwind, rejuvenate, and reconnect with the beauty of nature.







## L'etoile by ELIE SAAB

Floor Plans

### choose your villa type

VILLA TYPE A2

4 BEDROOMS

VILLA TYPE A3

4 BEDROOMS

VILLA TYPE A4

4 BEDROOMS

VILLA TYPE B2

3 BEDROOMS

VILLA TYPE B2S

3 BEDROOMS

VILLA TYPE B3

4 BEDROOMS

VILLA TYPE B4

3 BEDROOMS

VILLA TYPE B4S

3 BEDROOMS





### The Wadi villas

VILLA TYPE A2

4 BEDROOMS

VILLA TYPE A3

4 BEDROOMS

VILLA TYPE A4

4 BEDROOMS

VILLA TYPE B2

3 BEDROOMS

VILLA TYPE B2S

3 BEDROOMS

VILLA TYPE B3

4 BEDROOMS

VILLA TYPE B4

3 BEDROOMS





#### Wadi Villa A2

#### 4 BEDROOMS

Villa Area 363,8 SQM

Plot Area 300 SQM









#### Wadi Villa A3

#### 4 BEDROOMS

Villa Area 422,3 SQM

Plot Area 350 SQM









#### Wadi Villa B2

#### 3 BEDROOMS

Villa Area 300,8 SQM

Plot Area 250 SQM









#### Wadi Villa B2S

#### 3 BEDROOMS

Villa Area 290 SQM

Plot Area 240 SQM









## Wadi Villa B3

### 4 BEDROOMS

Villa Area 305,3 SQM

Plot Area 252 SQM









## Wadi Villa B4

### 3 BEDROOMS

Villa Area 245 SQM - 2637 SQFT

Plot Area 200 SQM - 2153 SQFT







Disclaimer: All pictures, plans, layouts, information, data and details included in this brochure are indicative only and may change at any time up to the final 'as built' status in accordance with final designs of the project, regulatory approvals and planning permissions. All accessories and interior finishes such as wallpaper, chandeliers, furniture, electronics, white goods, curtains, hard and soft landscaping, pavements, feature