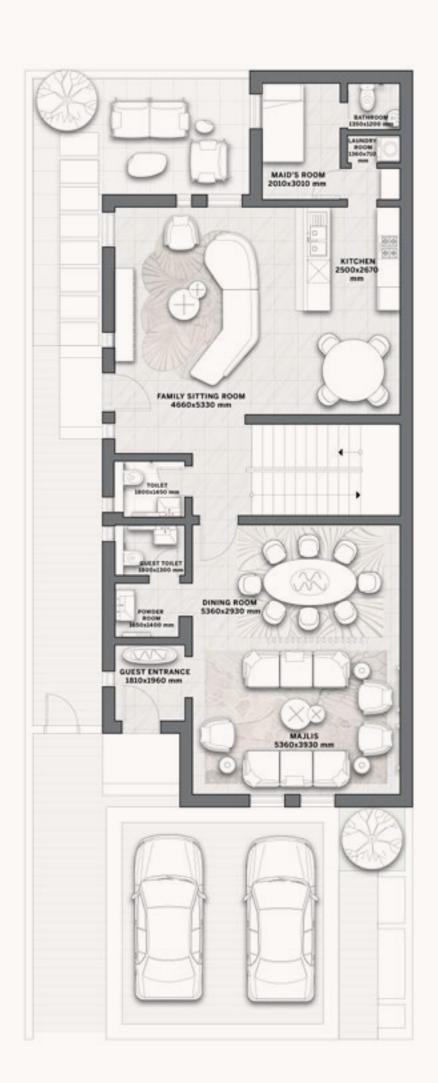

## L'etoile by ELIE SAAB

Floor Plans

### choose your villa type

VILLA TYPE A2

4 BEDROOMS

VILLA TYPE A3

4 BEDROOMS

VILLA TYPE A4

4 BEDROOMS

VILLA TYPE B2

### The Wadi villas

VILLA TYPE A2

4 BEDROOMS

VILLA TYPE A3

4 BEDROOMS

VILLA TYPE A4

4 BEDROOMS

VILLA TYPE B2

#### Wadi Villa A2

#### 4 BEDROOMS

Villa Area 363,8 SQM

Plot Area 300 SQM

GROUND FLOOR FIRST FLOOR SECOND FLOOR