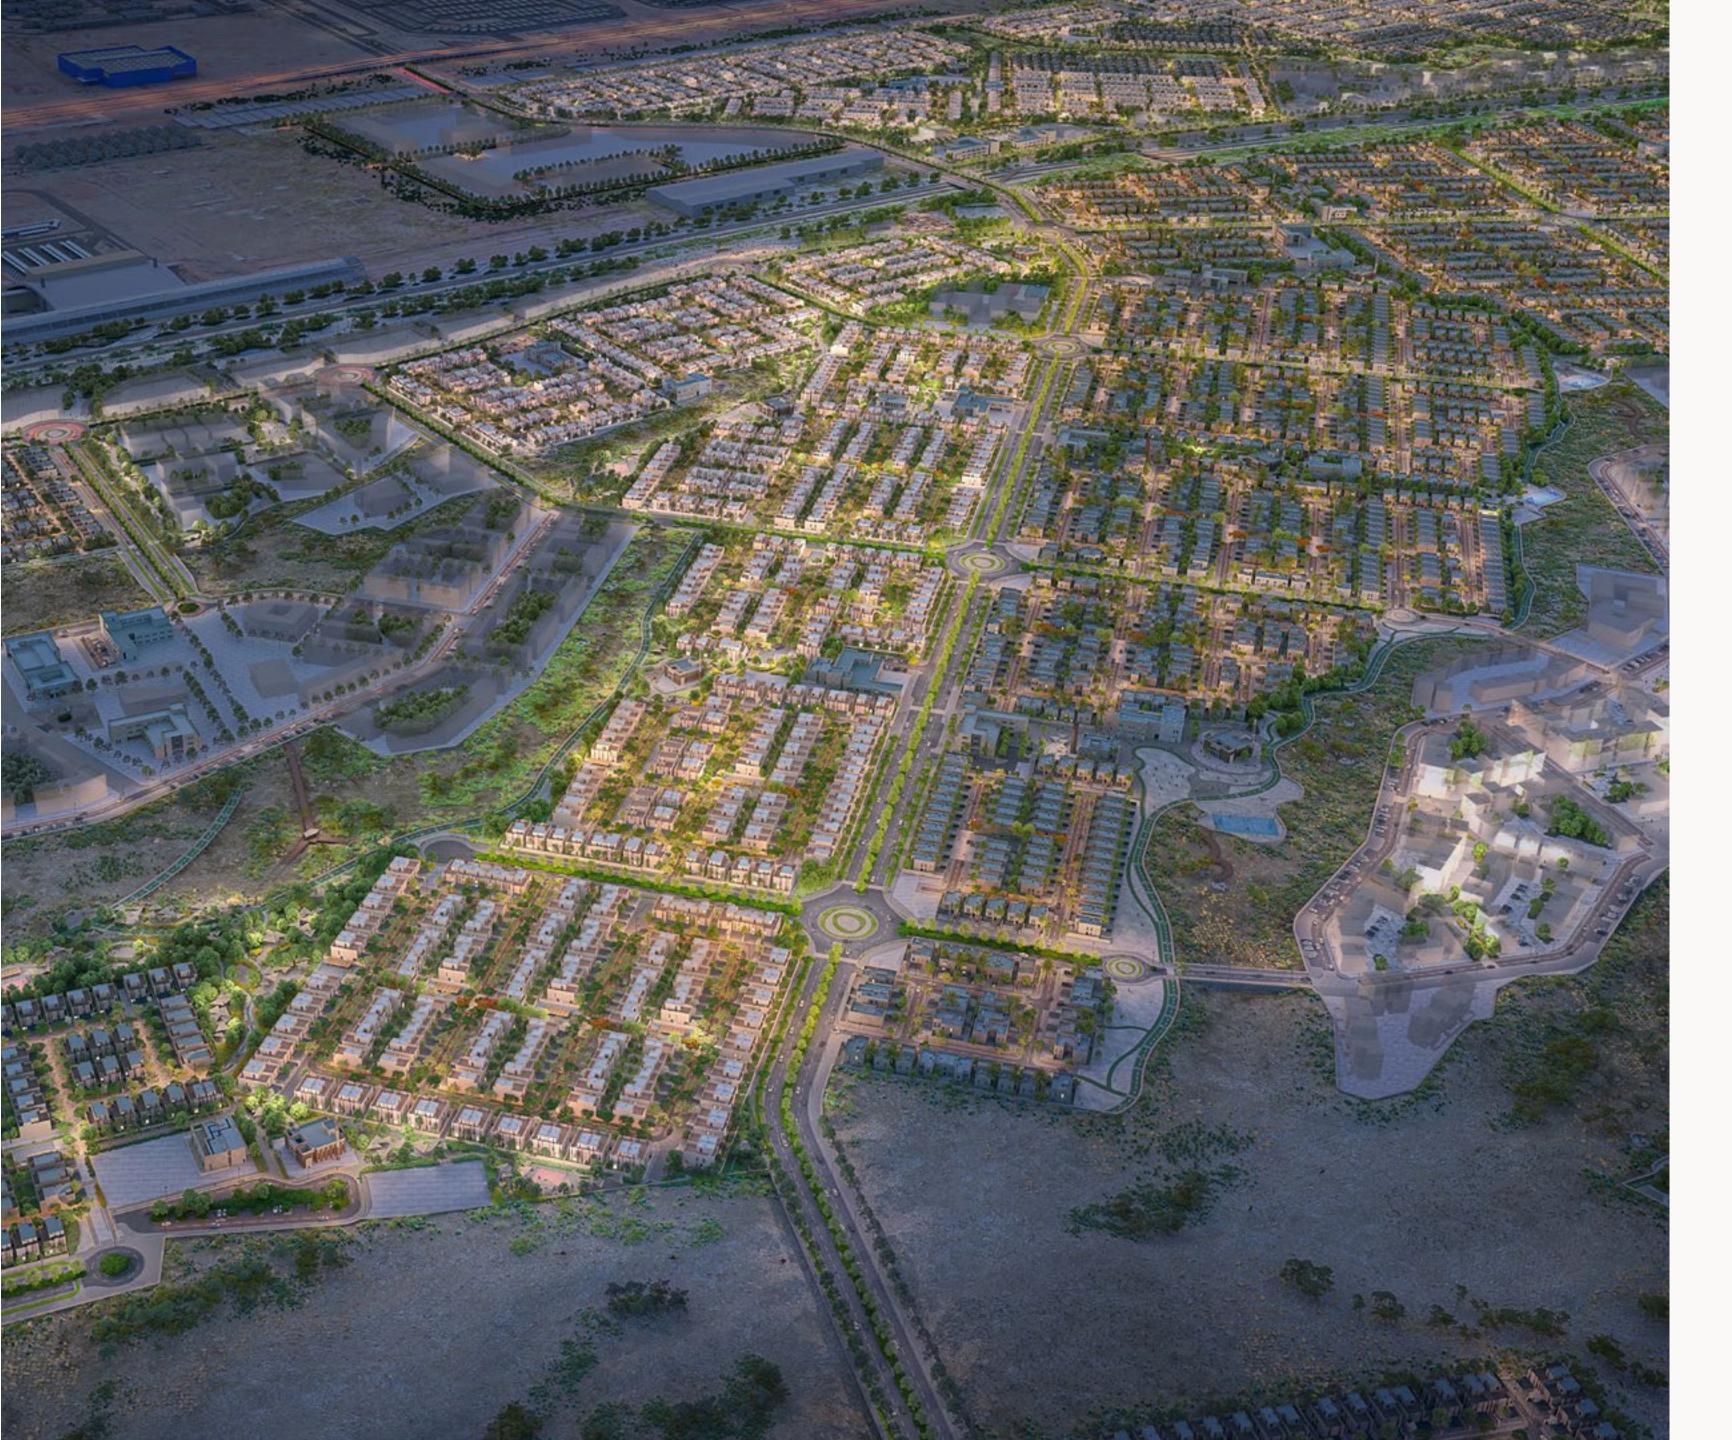

#### Sedra

For the first time in Saudi Arabia, the iconic flair and elegance of Elie Saab can be found in SEDRA, the first integrated community of its kind in Riyadh.

Spanning more than 20 million square meters, SEDRA upscales the quality of life of all its residents by combining modern and aspirational living with architecture inspired by the unique history and heritage of Saudi Arabia.

#### Life at Sedra

The SEDRA community includes elements that enhance communication and interaction between residents and encourage a healthy lifestyle. It includes vast green spaces, parks, sports facilities, community centers and state of the art education and medical centers.

Sports Hub

Public Parks

Community Centre

**Entertainment Centres** 

Playgrounds

Early Childhood Centres

Health Care Clinics

Restaurant & Cafes

Mosques

Retail & Grocery