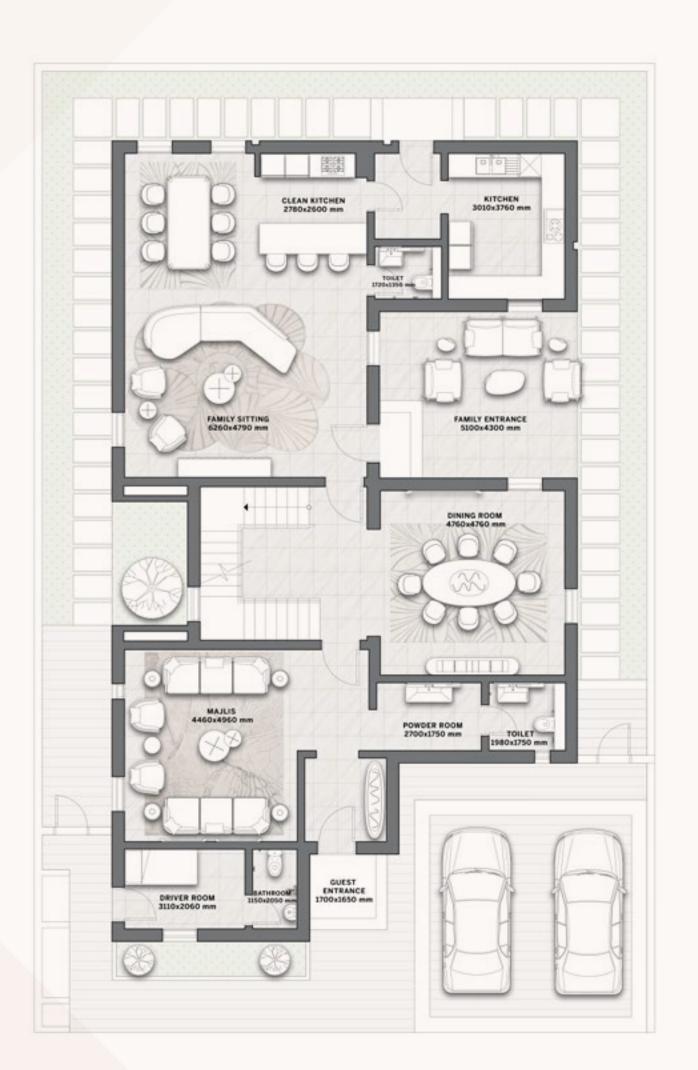

## L'etoile by ELIE SAAB

Floor Plans

### choose your villa type

VILLA TYPE A2

4 BEDROOMS

VILLA TYPE A3

4 BEDROOMS

VILLA TYPE A4

4 BEDROOMS

VILLA TYPE B2

GROUND FLOOR FIRST FLOOR SECOND FLOOR