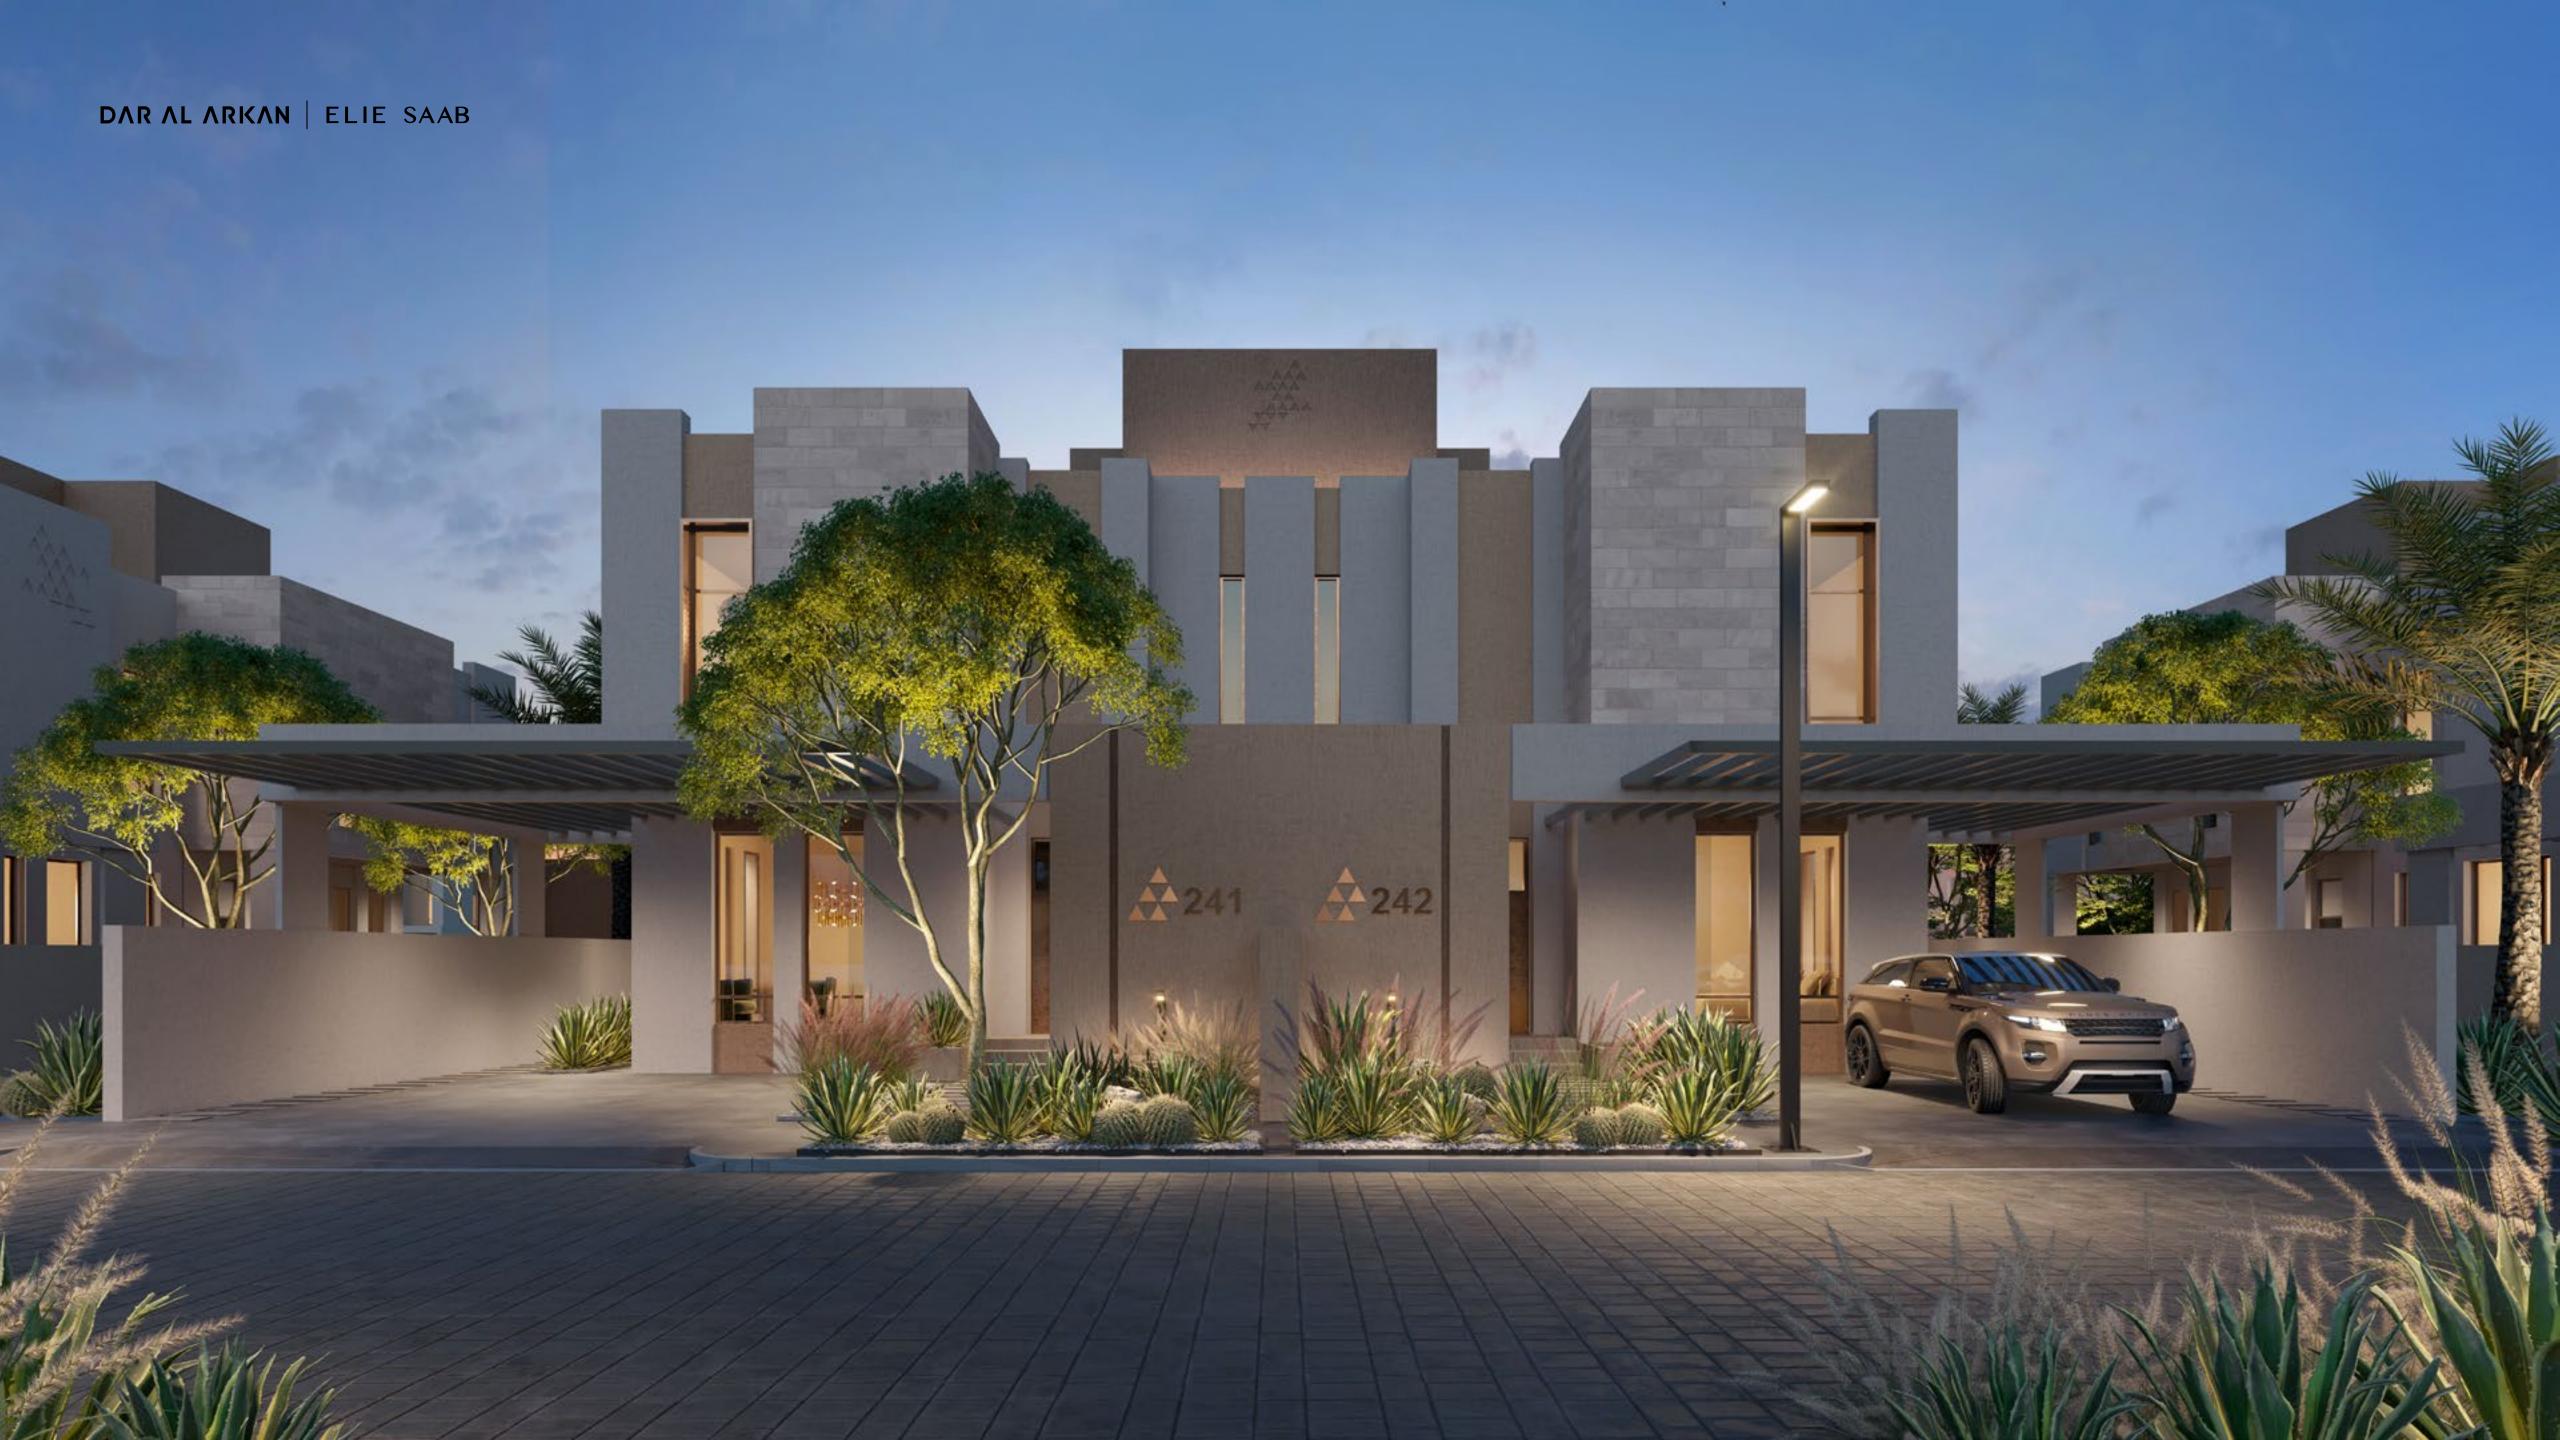

#### Overview

A sanctuary of opulence and tranquility awaits you at L'Etoile by Elie Saab. A quiet elegance overlooking the most iconic valley in Riyadh, Wadi Hanifa.

These opulent villas kick off unimaginable flair, yet draw in intimacy. Emanate luxury, yet are engraved in tradition.

## Valley front views unwavering exclusivity

Enjoy uninterrupted views of the glorious wadi from your masterfully crafted villa steeped in centuries of tradition.

The flowing grace of the runway takes shape in the interiors through a symphony of shapes, detailed textiles, and rich neutral colors. Each seamlessly creating a signature ambiance of regal brilliance fit for exclusive living.