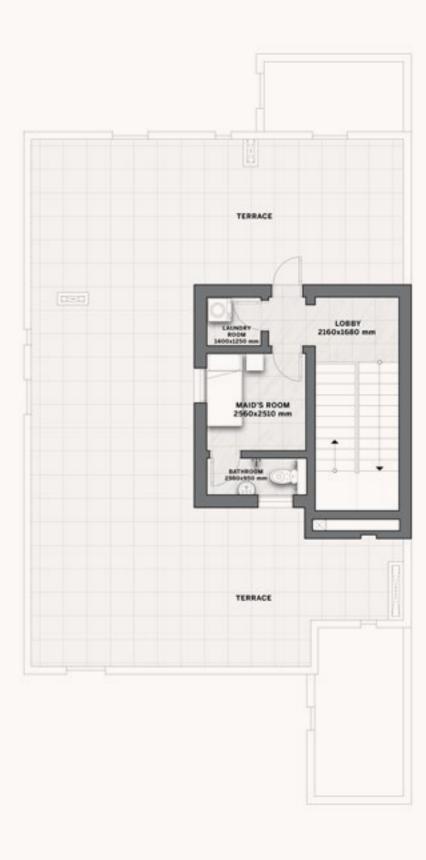

TYPE A4

4 BEDROOMS

VILLA TYPE B2

3 BEDROOMS

VILLA TYPE B2S

3 BEDROOMS

VILLA TYPE B3

4 BEDROOMS

VILLA TYPE B4

3 BEDROOMS

VILLA TYPE B4S

3 BEDROOMS





### The Wadi villas

VILLA TYPE A2

4 BEDROOMS

VILLA TYPE A3

4 BEDROOMS

VILLA TYPE A4

4 BEDROOMS

VILLA TYPE B2

3 BEDROOMS

VILLA TYPE B2S

3 BEDROOMS

VILLA TYPE B3

4 BEDROOMS

VILLA TYPE B4

3 BEDROOMS





#### Wadi Villa A2

#### 4 BEDROOMS

Villa Area 363,8 SQM

Plot Area 300 SQM









#### Wadi Villa A3

#### 4 BEDROOMS

Villa Area 422,3 SQM

Plot Area 350 SQM









#### Wadi Villa B2

#### 3 BEDROOMS

Villa Area 300,8 SQM

Plot Area 250 SQM









#### Wadi Villa B2S

#### 3 BEDROOMS

Villa Area 290 SQM

Plot Area 240 SQM









## Wadi Villa B3

### 4 BEDROOMS

Villa Area 305,3 SQM

Plot Area 252 SQM









## Wadi Villa B4

### 3 BEDROOMS

Villa Area 245 SQM - 2637 SQFT

Plot Area 200 SQM - 2153 SQFT







Disclaimer: All pictures, plans, layouts, information, data and details included in this brochure are indicative only and may change at any time up to the final 'as built' status in accordance with final designs of the project, regulatory approvals and planning permissions. All accessories and interior finishes such as wallpaper, chandeliers, furniture, electronics, white goods, curtains, hard and soft landscaping, pavements, features, gym, swimming pool(s) and other elements displayed in the brochure, or within the show apartment or between the plot boundary and the unit, are not part of the unit and are shown for illustrative purposes only.

GROUND FLOOR FIRST FLOOR SECOND FLOOR