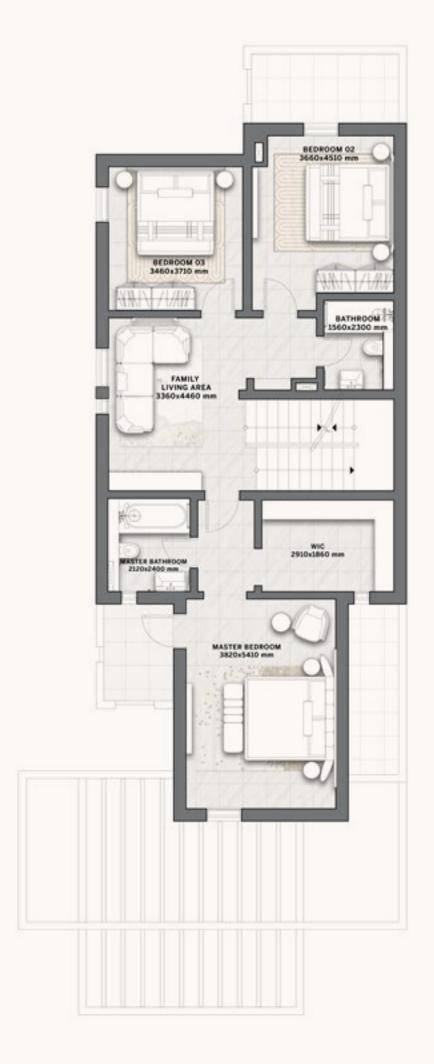

## L'etoile by ELIE SAAB

Floor Plans

### choose your villa type

VILLA TYPE A2

4 BEDROOMS

VILLA TYPE A3

4 BEDROOMS

VILLA TYPE A4

4 BEDROOMS

VILLA TYPE B2

GROUND FLOOR FIRST FLOOR SECOND FLOOR