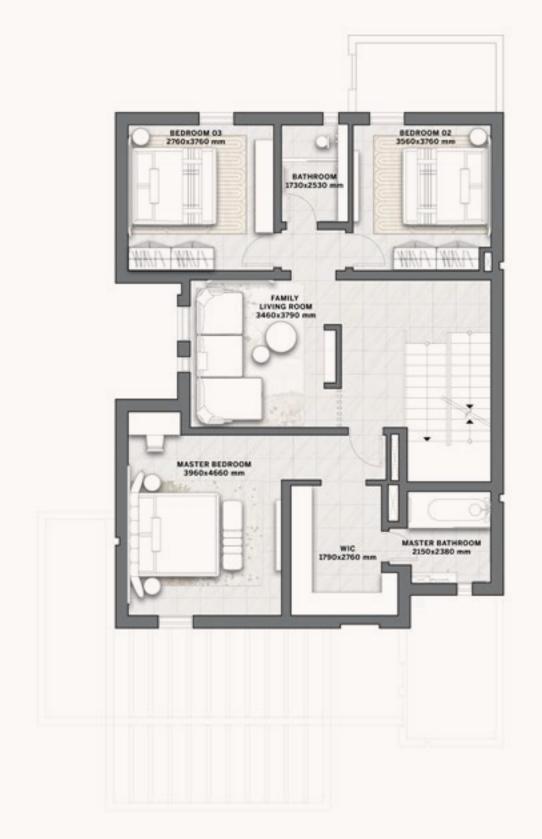

#### The Bedrooms

The picturesque master bedroom effortlessly combines regal aesthetics with practicality, featuring a spacious walk-in closet and an en-suite bathroom. Echoing the same level of exquisite design, the remaining bedrooms throughout the house seamlessly extend this captivating allure.

#### The Gardens

On the ground floor of the villas at L'Etoile, an exquisite garden retreat invites you to unwind, rejuvenate, and reconnect with the beauty of nature.

GROUND FLOOR FIRST FLOOR SECOND FLOOR