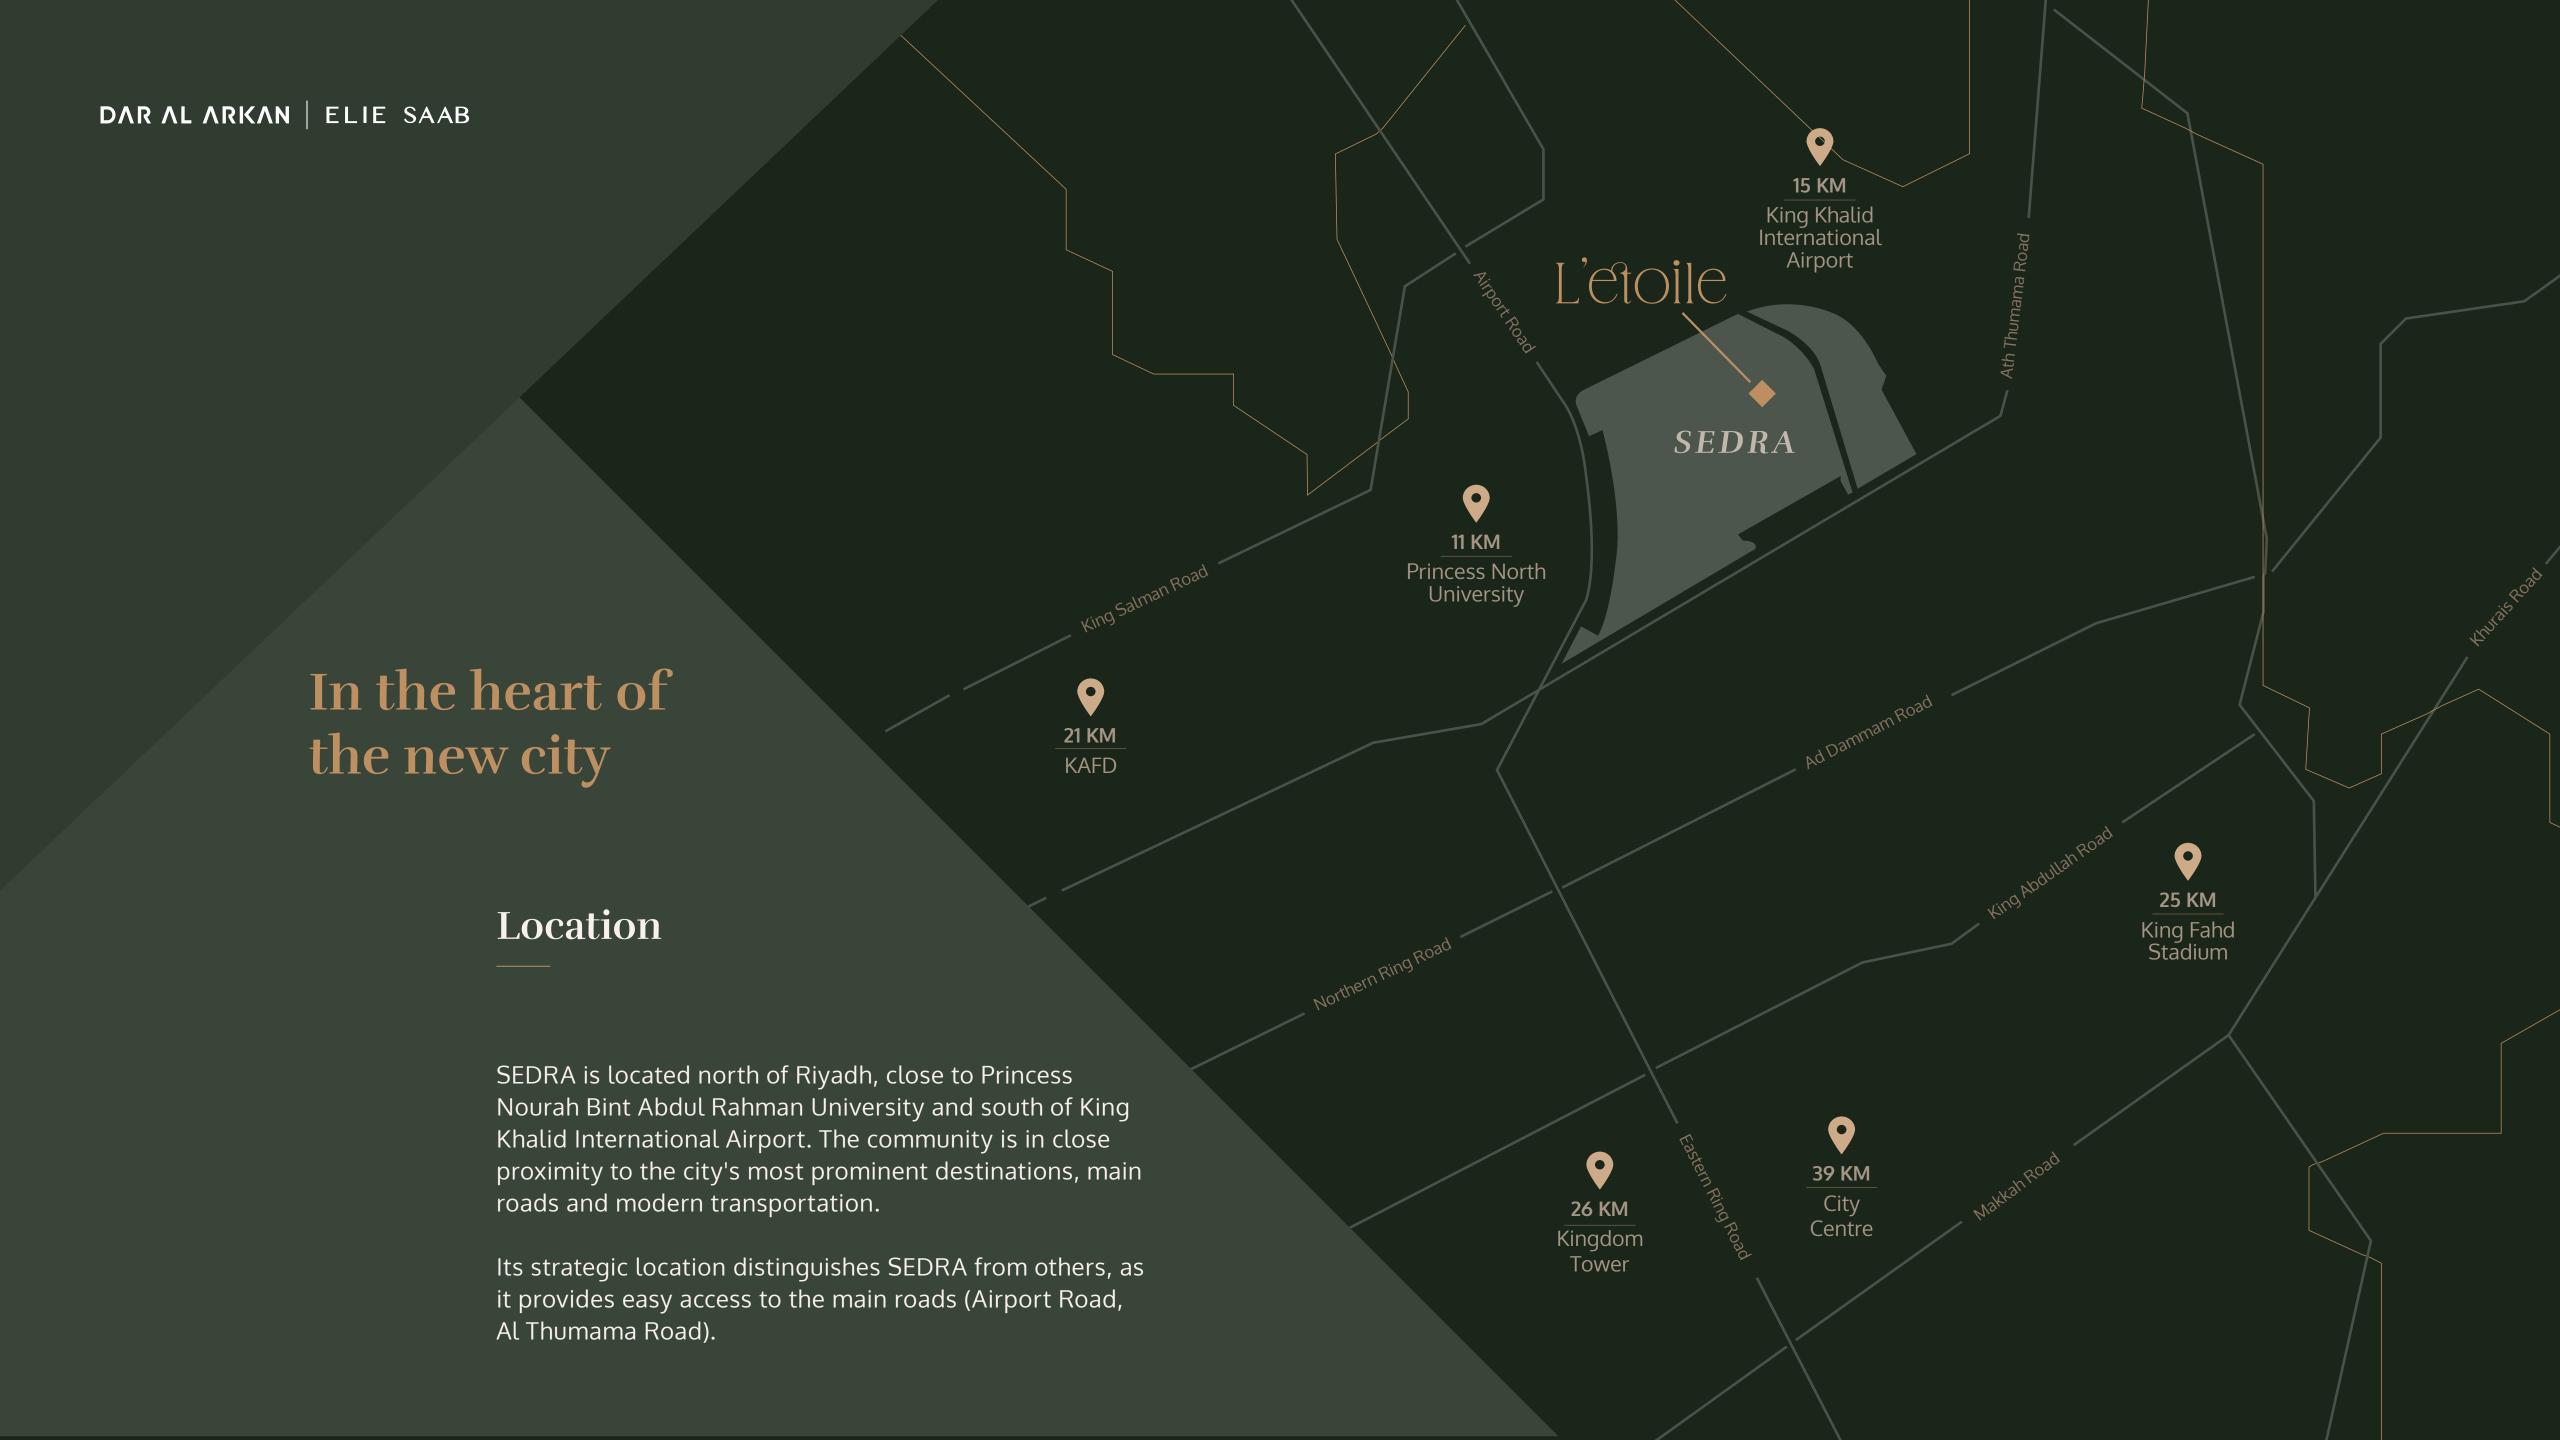

#### Sedra

For the first time in Saudi Arabia, the iconic flair and elegance of Elie Saab can be found in SEDRA, the first integrated community of its kind in Riyadh.

Spanning more than 20 million square meters, SEDRA upscales the quality of life of all its residents by combining modern and aspirational living with architecture inspired by the unique history and heritage of Saudi Arabia.

#### Life at Sedra

The SEDRA community includes elements that enhance communication and interaction between residents and encourage a healthy lifestyle. It includes vast green spaces, parks, sports facilities, community centers and state of the art education and medical centers.