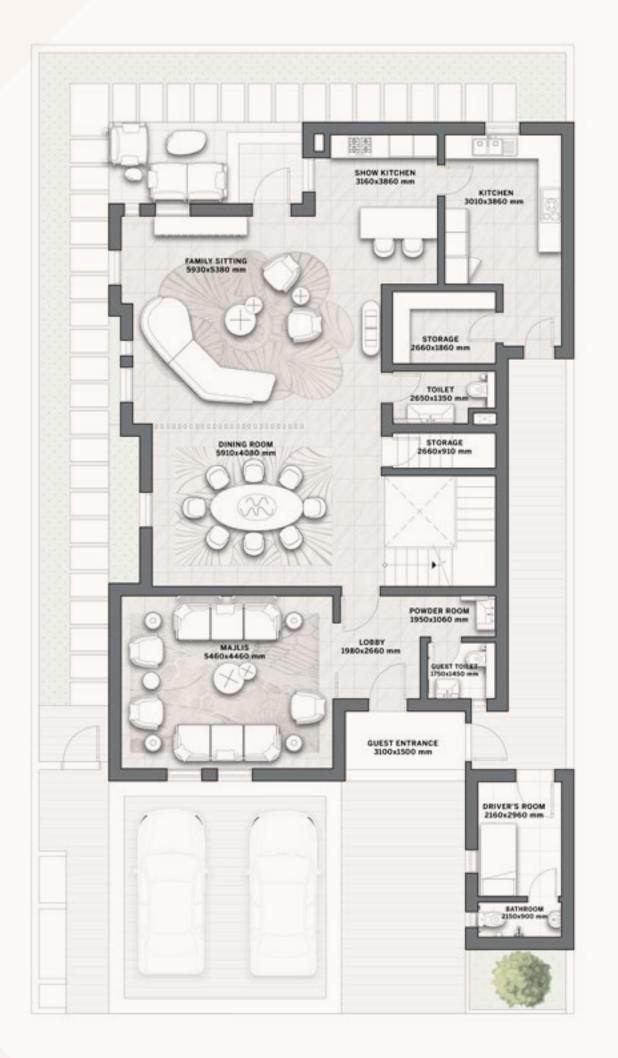

accessories and interior finishes such as wallpaper, chandeliers, furniture, electronics, white goods, curtains, hard and soft landscaping, pavements, features, gym, swimming pool(s) and other elements displayed in the brochure, or within the show apartment or between the plot boundary and the unit, are not part of the unit and are shown for illustrative purposes only.

GROUND FLOOR FIRST FLOOR SECOND FLOOR



## The villas

VILLA TYPE A2

4 BEDROOMS

VILLA TYPE A3

4 BEDROOMS

VILLA TYPE A4

4 BEDROOMS

VILLA TYPE B2

3 BEDROOMS

VILLA TYPE B2S

3 BEDROOMS

VILLA TYPE B3

4 BEDROOMS

VILLA TYPE B4

3 BEDROOMS

VILLA TYPE B4S

3 BEDROOMS





## Villa A2

#### 4 BEDROOMS

Villa Area 363,8 SQM

Plot Area 300 SQM









## Villa A3

### 4 BEDROOMS

Villa Area 422,3 SQM

Plot Area 350 SQM









## Villa A4

#### 4 BEDROOMS

Villa Area 480,5 SQM

Plot Area 400 SQM









## Villa B2

#### 3 BEDROOMS

Villa Area 300,8 SQM

Plot Area 250 SQM









## Villa B2S

### 3 BEDROOMS

Villa Area 290 SQM

Plot Area 250 SQM









# Villa B3

### 4 BEDROOMS

Villa Area 305,3 SQM

Plot Area 252 SQM









## Villa B4

#### 3 BEDROOMS

Villa Area 245 SQM - 2637 SQFT

Plot Area 200 SQM - 2153 SQFT









## Villa B4S

### 3 BEDROOMS

Villa Area 245 SQM

Plot Area 200 SQM







**Disclaimer**: All pictures, plans, layouts, information, data and details included in this brochure are indicative only and may change at any time up to the final 'as built' status in accordance with final designs of the project, regulatory approvals and planning permissions. All accessories and inter