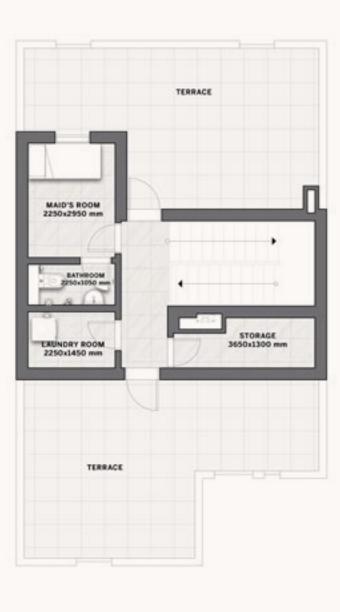

A4

4 BEDROOMS

VILLA TYPE B2

3 BEDROOMS

VILLA TYPE B2S

3 BEDROOMS

VILLA TYPE B3

4 BEDROOMS

VILLA TYPE B4

3 BEDROOMS

VILLA TYPE B4S

3 BEDROOMS





## Villa A2

#### 4 BEDROOMS

Villa Area 363,8 SQM

Plot Area 300 SQM









## Villa A3

### 4 BEDROOMS

Villa Area 422,3 SQM

Plot Area 350 SQM









## Villa A4

#### 4 BEDROOMS

Villa Area 480,5 SQM

Plot Area 400 SQM









## Villa B2

#### 3 BEDROOMS

Villa Area 300,8 SQM

Plot Area 250 SQM









## Villa B2S

### 3 BEDROOMS

Villa Area 290 SQM

Plot Area 250 SQM









# Villa B3

### 4 BEDROOMS

Villa Area 305,3 SQM

Plot Area 252 SQM









## Villa B4

#### 3 BEDROOMS

Villa Area 245 SQM - 2637 SQFT

Plot Area 200 SQM - 2153 SQFT









## Villa B4S

### 3 BEDROOMS

Villa Area 245 SQM

Plot Area 200 SQM







**Disclaimer**: All pictures, plans, layouts, information, data and details included in this brochure are indicative only and may change at any time up to the final 'as built' status in accordance with final designs of the project, regulatory approvals and planning permissions. All accessories and interior finishes such as wallpaper, chandeliers, furniture, electronics, white goods, curtains, hard and soft landscaping, pavements, features, gym, swimming pool(s) and other elements displayed in the brochure, or within the show apartment or between the plot boundary and the unit, are not part of the unit and are shown for illustrative purposes only.

GROUND FLOOR FIRST FLOOR SECOND FLOOR





#### About



ROSHN was established to develop high-quality residential communities for the people