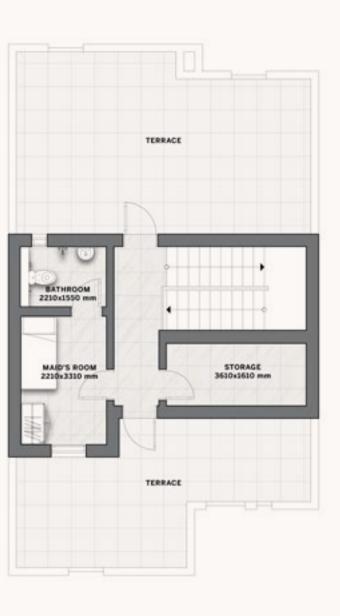

ILLA TYPE B4

3 BEDROOMS

VILLA TYPE B4S

3 BEDROOMS





### The Wadi villas

VILLA TYPE A2

4 BEDROOMS

VILLA TYPE A3

4 BEDROOMS

VILLA TYPE A4

4 BEDROOMS

VILLA TYPE B2

3 BEDROOMS

VILLA TYPE B2S

3 BEDROOMS

VILLA TYPE B3

4 BEDROOMS

VILLA TYPE B4

3 BEDROOMS





#### Wadi Villa A2

#### 4 BEDROOMS

Villa Area 363,8 SQM

Plot Area 300 SQM









#### Wadi Villa A3

#### 4 BEDROOMS

Villa Area 422,3 SQM

Plot Area 350 SQM









#### Wadi Villa B2

#### 3 BEDROOMS

Villa Area 300,8 SQM

Plot Area 250 SQM









#### Wadi Villa B2S

#### 3 BEDROOMS

Villa Area 290 SQM

Plot Area 240 SQM









## Wadi Villa B3

### 4 BEDROOMS

Villa Area 305,3 SQM

Plot Area 252 SQM









## Wadi Villa B4

### 3 BEDROOMS

Villa Area 245 SQM - 2637 SQFT

Plot Area 200 SQM - 2153 SQFT







Disclaimer: All pictures, plans, layouts, information, data and details included in this brochure are indicative only and may change at any time up to the final 'as built' status in accordance with final designs of the project, regulatory approvals and planning permissions. All accessories and interior finishes such as wallpaper, chandeliers, furniture, electronics, white goods, curtains, hard and soft landscaping, pavements, features, gym, swimming pool(s) and other elements displayed in the brochure, or within the show apartment or between the plot boundary and the unit, are not part of the unit and are shown for illustrative purposes only.

GROUND FLOOR FIRST FLOOR SECOND FLOOR



## The villas

VILLA TYPE A2

4 BEDROOMS

VILLA TYPE A3

4 BEDROOMS

VILLA TYPE A4

4 BEDROOMS

VILLA TYP