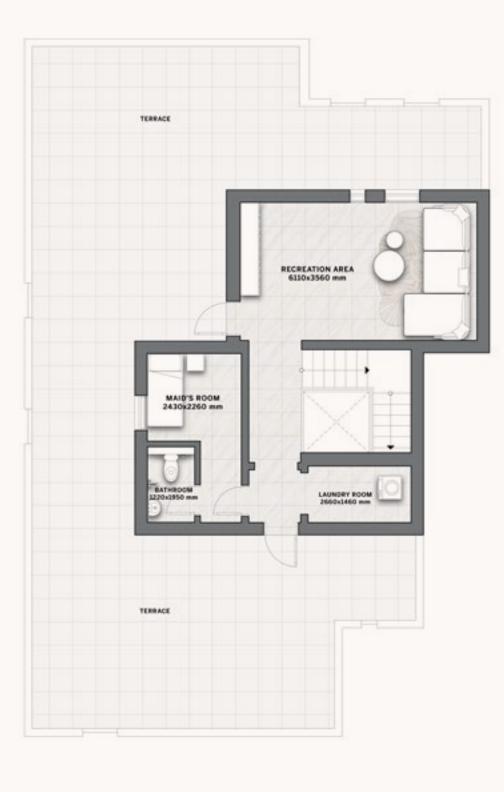

las at L'Etoile, an exquisite garden retreat invites you to unwind, rejuvenate, and reconnect with the beauty of nature.







## L'etoile by ELIE SAAB

Floor Plans

### choose your villa type

VILLA TYPE A2

4 BEDROOMS

VILLA TYPE A3

4 BEDROOMS

VILLA TYPE A4

4 BEDROOMS

VILLA TYPE B2

3 BEDROOMS

VILLA TYPE B2S

3 BEDROOMS

VILLA TYPE B3

4 BEDROOMS

VILLA TYPE B4

3 BEDROOMS

VILLA TYPE B4S

3 BEDROOMS





### The Wadi villas

VILLA TYPE A2

4 BEDROOMS

VILLA TYPE A3

4 BEDROOMS

VILLA TYPE A4

4 BEDROOMS

VILLA TYPE B2

3 BEDROOMS

VILLA TYPE B2S

3 BEDROOMS

VILLA TYPE B3

4 BEDROOMS

VILLA TYPE B4

3 BEDROOMS





#### Wadi Villa A2

#### 4 BEDROOMS

Villa Area 363,8 SQM

Plot Area 300 SQM









#### Wadi Villa A3

#### 4 BEDROOMS

Villa Area 422,3 SQM

Plot Area 350 SQM









#### Wadi Villa B2

#### 3 BEDROOMS

Villa Area 300,8 SQM

Plot Area 250 SQM









#### Wadi Villa B2S

#### 3 BEDROOMS

Villa Area 290 SQM

Plot Area 240 SQM









## Wadi Villa B3

### 4 BEDROOMS

Villa Area 305,3 SQM

Plot Area 252 SQM









## Wadi Villa B4

### 3 BEDROOMS

Villa Area 245 SQM - 2637 SQFT

Plot Area 200 SQM - 2153 SQFT







Disclaimer: All pictures, plans, layouts, information, data and details included in this brochure are indicative only and may change at any time up to the final 'as built' status in accordance with final designs of the project, regulatory approvals and planning permissions. All accessories and interior finishes such as wallpaper, chandeliers, furniture, electronics, white goods, curtains, hard and soft landscaping, pavements, features,