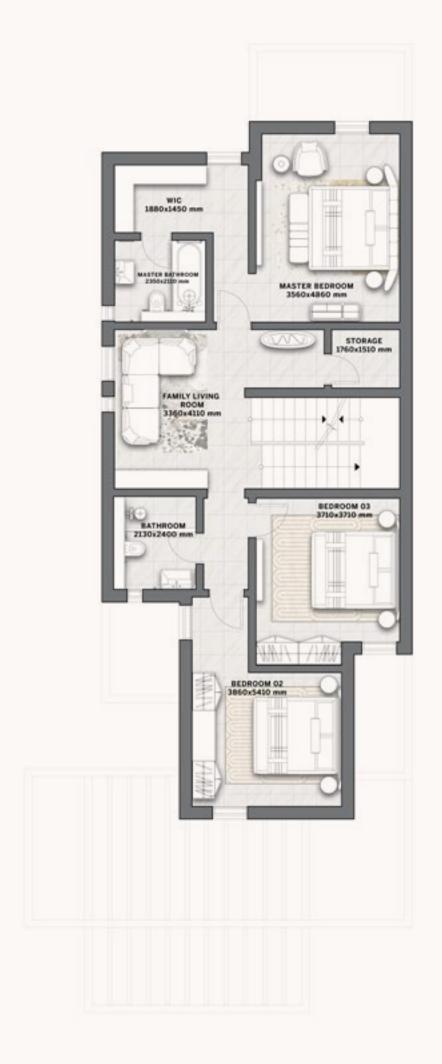

#### The Bedrooms

The picturesque master bedroom effortlessly combines regal aesthetics with practicality, featuring a spacious walk-in closet and an en-suite bathroom. Echoing the same level of exquisite design, the remaining bedrooms throughout the house seamlessly extend this captivating allure.

## L'etoile by ELIE SAAB

Floor Plans

GROUND FLOOR FIRST FLOOR SECOND FLOOR