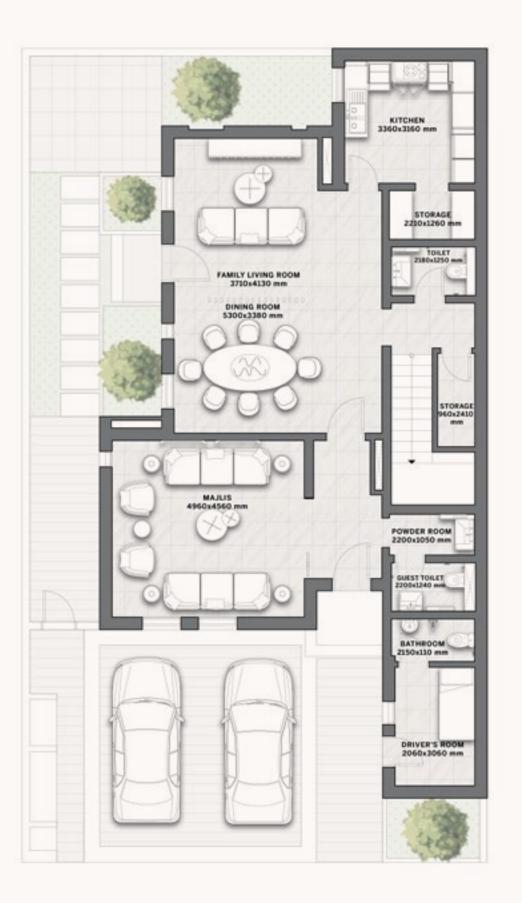

#### The Majlis

The grandeur of L'Etoile's majlis is imprinted with the iconic embroidery. The expansive light-filled space is filled with sumptuous wall coverings, elegant champagne metal finishes, and the luxurious allure of Pillassandro floor tiles, creating an ethereal sensation from the moment you walk in.

GROUND FLOOR FIRST FLOOR SECOND FLOOR