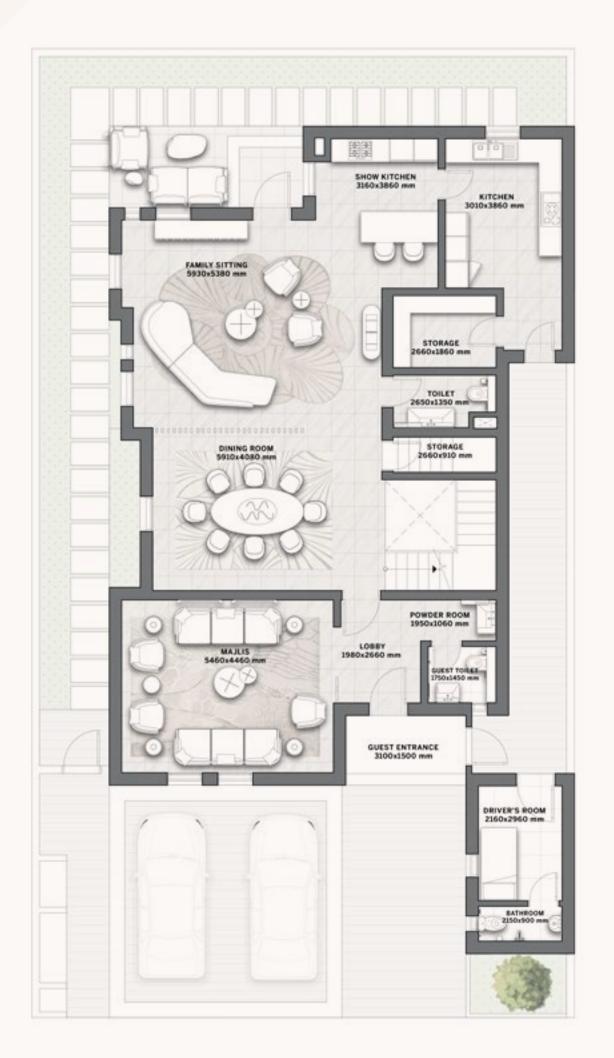

villas at L'Etoile, an exquisite garden retreat invites you to unwind, rejuvenate, and reconnect with the beauty of nature.







## L'etoile by ELIE SAAB

Floor Plans

### choose your villa type

VILLA TYPE A2

4 BEDROOMS

VILLA TYPE A3

4 BEDROOMS

VILLA TYPE A4

4 BEDROOMS

VILLA TYPE B2

3 BEDROOMS

VILLA TYPE B2S

3 BEDROOMS

VILLA TYPE B3

4 BEDROOMS

VILLA TYPE B4

3 BEDROOMS

VILLA TYPE B4S

3 BEDROOMS





### The Wadi villas

VILLA TYPE A2

4 BEDROOMS

VILLA TYPE A3

4 BEDROOMS

VILLA TYPE A4

4 BEDROOMS

VILLA TYPE B2

3 BEDROOMS

VILLA TYPE B2S

3 BEDROOMS

VILLA TYPE B3

4 BEDROOMS

VILLA TYPE B4

3 BEDROOMS





#### Wadi Villa A2

#### 4 BEDROOMS

Villa Area 363,8 SQM

Plot Area 300 SQM









#### Wadi Villa A3

#### 4 BEDROOMS

Villa Area 422,3 SQM

Plot Area 350 SQM









#### Wadi Villa B2

#### 3 BEDROOMS

Villa Area 300,8 SQM

Plot Area 250 SQM









#### Wadi Villa B2S

#### 3 BEDROOMS

Villa Area 290 SQM

Plot Area 240 SQM









## Wadi Villa B3

### 4 BEDROOMS

Villa Area 305,3 SQM

Plot Area 252 SQM









## Wadi Villa B4

### 3 BEDROOMS

Villa Area 245 SQM - 2637 SQFT

Plot Area 200 SQM - 2153 SQFT







Disclaimer: All pictures, plans, layouts, information, data and details included in this brochure are indicative only and may change at any time up to the final 'as built' status in accordance with final designs of the project, regulatory approvals and planning permissions. All accessories and interior finishes such as wallpaper, chandeliers, furniture, electronics, white goods, curtains, hard and soft landscaping, pavements, featu