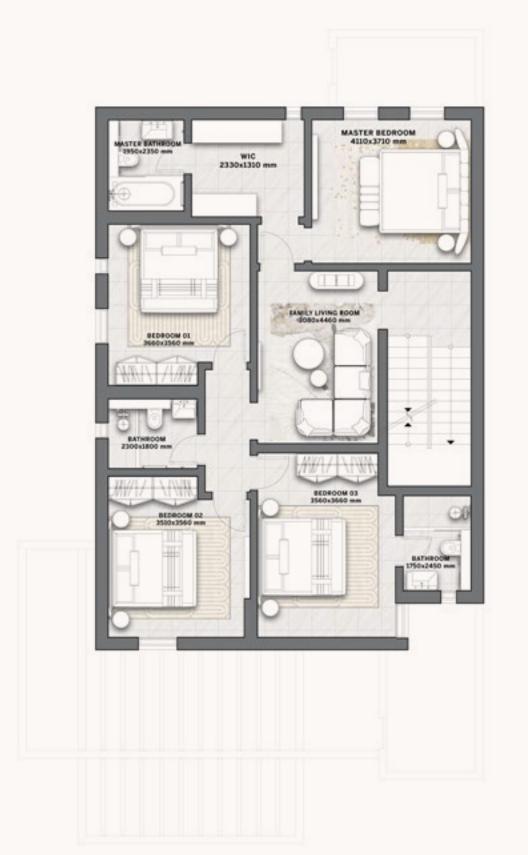

#### The Bedrooms

The picturesque master bedroom effortlessly combines regal aesthetics with practicality, featuring a spacious walk-in closet and an en-suite bathroom. Echoing the same level of exquisite design, the remaining bedrooms throughout the house seamlessly extend this captivating allure.

GROUND FLOOR FIRST FLOOR SECOND FLOOR