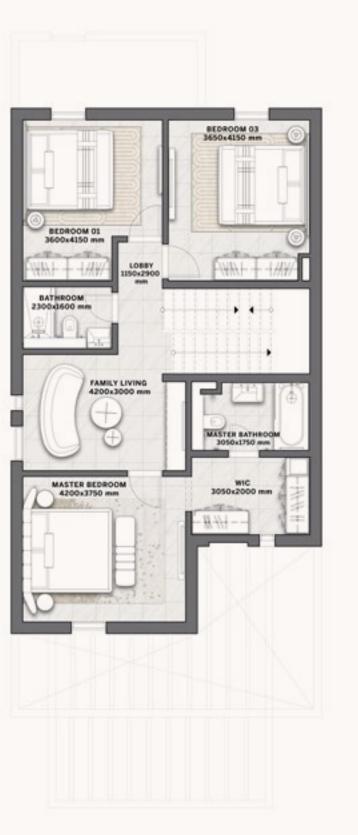

E A4

4 BEDROOMS

VILLA TYPE B2

3 BEDROOMS

VILLA TYPE B2S

3 BEDROOMS

VILLA TYPE B3

4 BEDROOMS

VILLA TYPE B4

3 BEDROOMS

VILLA TYPE B4S

3 BEDROOMS





## Villa A2

#### 4 BEDROOMS

Villa Area 363,8 SQM

Plot Area 300 SQM









## Villa A3

### 4 BEDROOMS

Villa Area 422,3 SQM

Plot Area 350 SQM









## Villa A4

#### 4 BEDROOMS

Villa Area 480,5 SQM

Plot Area 400 SQM









## Villa B2

#### 3 BEDROOMS

Villa Area 300,8 SQM

Plot Area 250 SQM









## Villa B2S

### 3 BEDROOMS

Villa Area 290 SQM

Plot Area 250 SQM









# Villa B3

### 4 BEDROOMS

Villa Area 305,3 SQM

Plot Area 252 SQM









## Villa B4

#### 3 BEDROOMS

Villa Area 245 SQM - 2637 SQFT

Plot Area 200 SQM - 2153 SQFT









## Villa B4S

### 3 BEDROOMS

Villa Area 245 SQM

Plot Area 200 SQM







**Disclaimer**: All pictures, plans, layouts, information, data and details included in this brochure are indicative only and may change at any time up to the final 'as built' status in accordance with final designs of the project, regulatory approvals and planning permissions. All accessories and interior finishes such as wallpaper, chandeliers, furniture, electronics, white goods, curtains, hard and soft landscaping, pavements, features, gym, swimming pool(s) and other elements displayed in the brochure, or within the show apartment or between the plot boundary and the unit, are not part of the unit and are shown for illustrative purposes only.

GROUND FLOOR FIRST FLOOR SECOND FLOOR





#### About



ROSHN was established to develop high-quality residential communities for the peopl