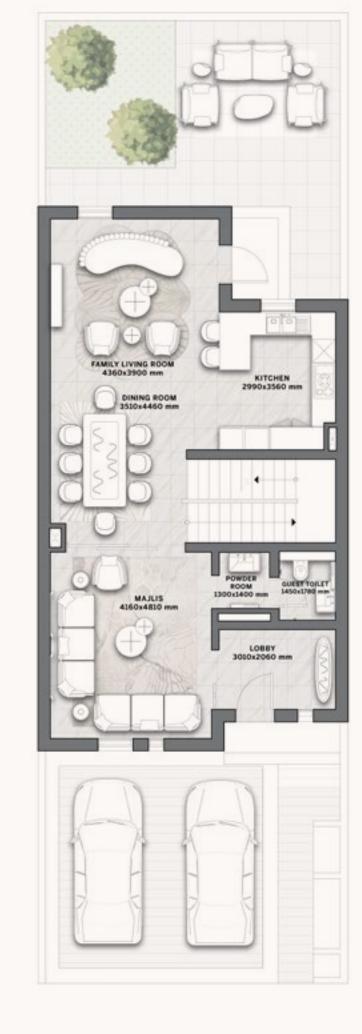

S

VILLA TYPE B4

3 BEDROOMS

VILLA TYPE B4S

3 BEDROOMS





### The Wadi villas

VILLA TYPE A2

4 BEDROOMS

VILLA TYPE A3

4 BEDROOMS

VILLA TYPE A4

4 BEDROOMS

VILLA TYPE B2

3 BEDROOMS

VILLA TYPE B2S

3 BEDROOMS

VILLA TYPE B3

4 BEDROOMS

VILLA TYPE B4

3 BEDROOMS





#### Wadi Villa A2

#### 4 BEDROOMS

Villa Area 363,8 SQM

Plot Area 300 SQM









#### Wadi Villa A3

#### 4 BEDROOMS

Villa Area 422,3 SQM

Plot Area 350 SQM









#### Wadi Villa B2

#### 3 BEDROOMS

Villa Area 300,8 SQM

Plot Area 250 SQM









#### Wadi Villa B2S

#### 3 BEDROOMS

Villa Area 290 SQM

Plot Area 240 SQM









## Wadi Villa B3

### 4 BEDROOMS

Villa Area 305,3 SQM

Plot Area 252 SQM









## Wadi Villa B4

### 3 BEDROOMS

Villa Area 245 SQM - 2637 SQFT

Plot Area 200 SQM - 2153 SQFT







Disclaimer: All pictures, plans, layouts, information, data and details included in this brochure are indicative only and may change at any time up to the final 'as built' status in accordance with final designs of the project, regulatory approvals and planning permissions. All accessories and interior finishes such as wallpaper, chandeliers, furniture, electronics, white goods, curtains, hard and soft landscaping, pavements, features, gym, swimming pool(s) and other elements displayed in the brochure, or within the show apartment or between the plot boundary and the unit, are not part of the unit and are shown for illustrative purposes only.

GROUND FLOOR FIRST FLOOR SECOND FLOOR



## The villas

VILLA TYPE A2

4 BEDROOMS

VILLA TYPE A3

4 BEDROOMS

VILLA TYPE A4

4 BEDROOMS

VILLA