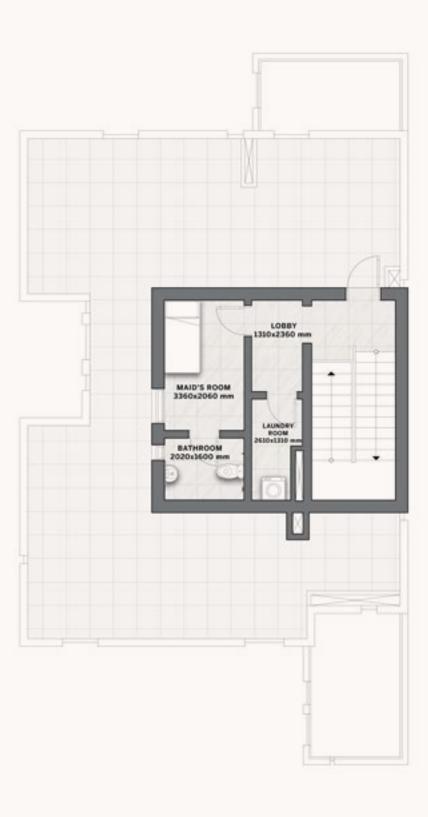

choose your villa type

VILLA TYPE A2

4 BEDROOMS

VILLA TYPE A3

4 BEDROOMS

VILLA TYPE A4

4 BEDROOMS

VILLA TYPE B2

3 BEDROOMS

VILLA TYPE B2S

3 BEDROOMS

VILLA TYPE B3

4 BEDROOMS

VILLA TYPE B4

3 BEDROOMS

VILLA TYPE B4S

3 BEDROOMS





### The Wadi villas

VILLA TYPE A2

4 BEDROOMS

VILLA TYPE A3

4 BEDROOMS

VILLA TYPE A4

4 BEDROOMS

VILLA TYPE B2

3 BEDROOMS

VILLA TYPE B2S

3 BEDROOMS

VILLA TYPE B3

4 BEDROOMS

VILLA TYPE B4

3 BEDROOMS





#### Wadi Villa A2

#### 4 BEDROOMS

Villa Area 363,8 SQM

Plot Area 300 SQM









#### Wadi Villa A3

#### 4 BEDROOMS

Villa Area 422,3 SQM

Plot Area 350 SQM









#### Wadi Villa B2

#### 3 BEDROOMS

Villa Area 300,8 SQM

Plot Area 250 SQM









#### Wadi Villa B2S

#### 3 BEDROOMS

Villa Area 290 SQM

Plot Area 240 SQM









## Wadi Villa B3

### 4 BEDROOMS

Villa Area 305,3 SQM

Plot Area 252 SQM









## Wadi Villa B4

### 3 BEDROOMS

Villa Area 245 SQM - 2637 SQFT

Plot Area 200 SQM - 2153 SQFT







Disclaimer: All pictures, plans, layouts, information, data and details included in this brochure are indicative only and may change at any time up to the final 'as built' status in accordance with final designs of the project, regulatory approvals and planning permissions. All accessories and interior finishes such as wallpaper, chandeliers, furniture, electronics, white goods, curtains, hard and soft landscaping, pavements, features, gym, swimming pool(s) and other elements displayed in the brochure, or within the show apartment or between the plot boundary and the unit, are not part of the unit and a