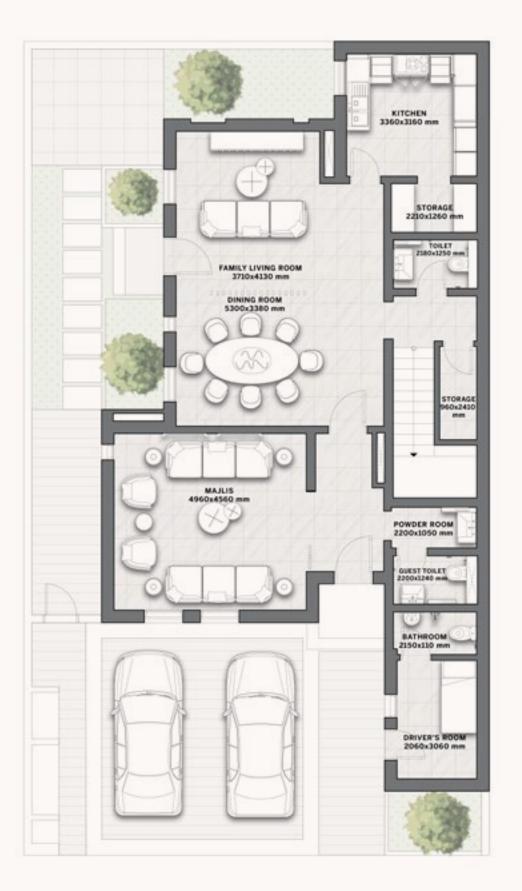

#### The Majlis

The grandeur of L'Etoile's majlis is imprinted with the iconic embroidery. The expansive light-filled space is filled with sumptuous wall coverings, elegant champagne metal finishes, and the luxurious allure of Pillassandro floor tiles, creating an ethereal sensation from the moment you walk in.

#### The Gardens

On the ground floor of the villas at L'Etoile, an exquisite garden retreat invites you to unwind, rejuvenate, and reconnect with the beauty of nature.

GROUND FLOOR FIRST FLOOR SECOND FLOOR