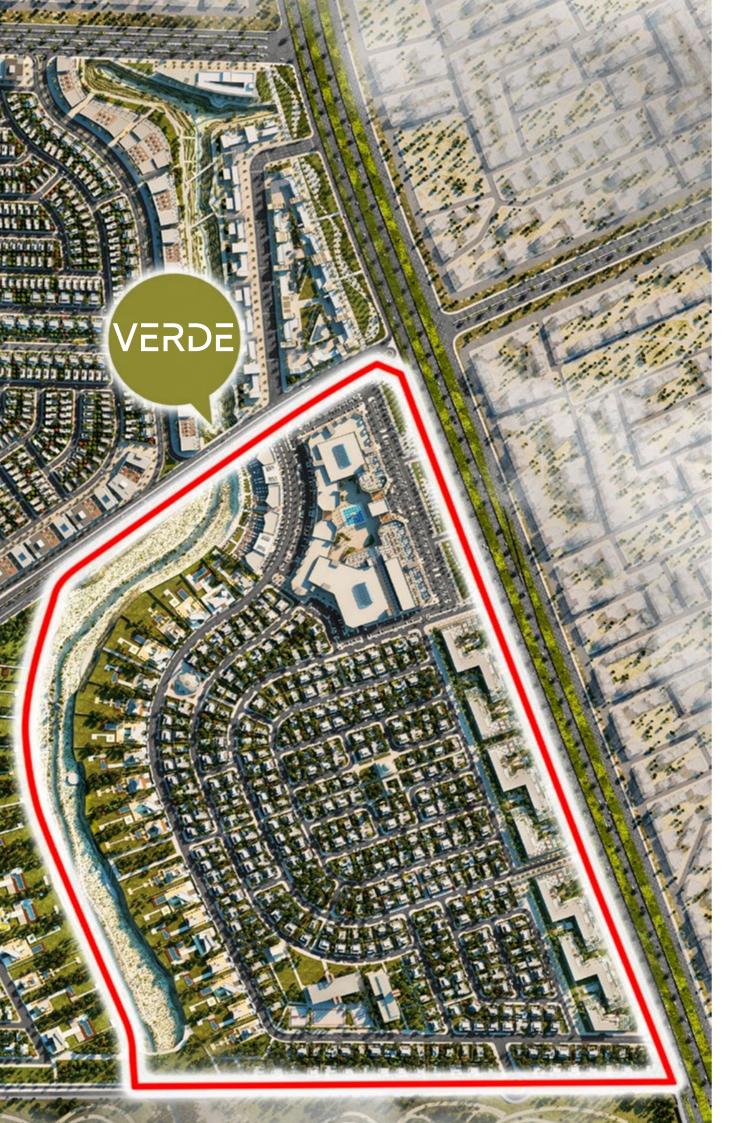

#### Own your dream home at Verde, the place where you belong.

Own your home at Verde, a residential community that embodies a new form of creativity and refinement. Verde takes center stage in Shams Ar Riyadh, with stunning views of Wadi Hanifah on one side and Riyadh's scenic landscape on the other. It is directly linked to the 100-meter wide King Khalid Road in addition to several 60 and 80-meter main roads.

## An exquisite location that aspires modernity.

Verde's variety of residential units caters to all needs and fulfills all aspirations, from villas of different sizes to luxury palaces with views of Wadi Hanifah.

20 palaces with average plot area of 4,800 m<sup>2</sup>

381 residential villas with average plot area of 600 m²

Retail centers with average plot area from 17,000 m<sup>2</sup> to 86,000 m<sup>2</sup>

School School

3 residential buildings with average plot area from 15,000 m² to 22,000 m²

2 indoor gardens