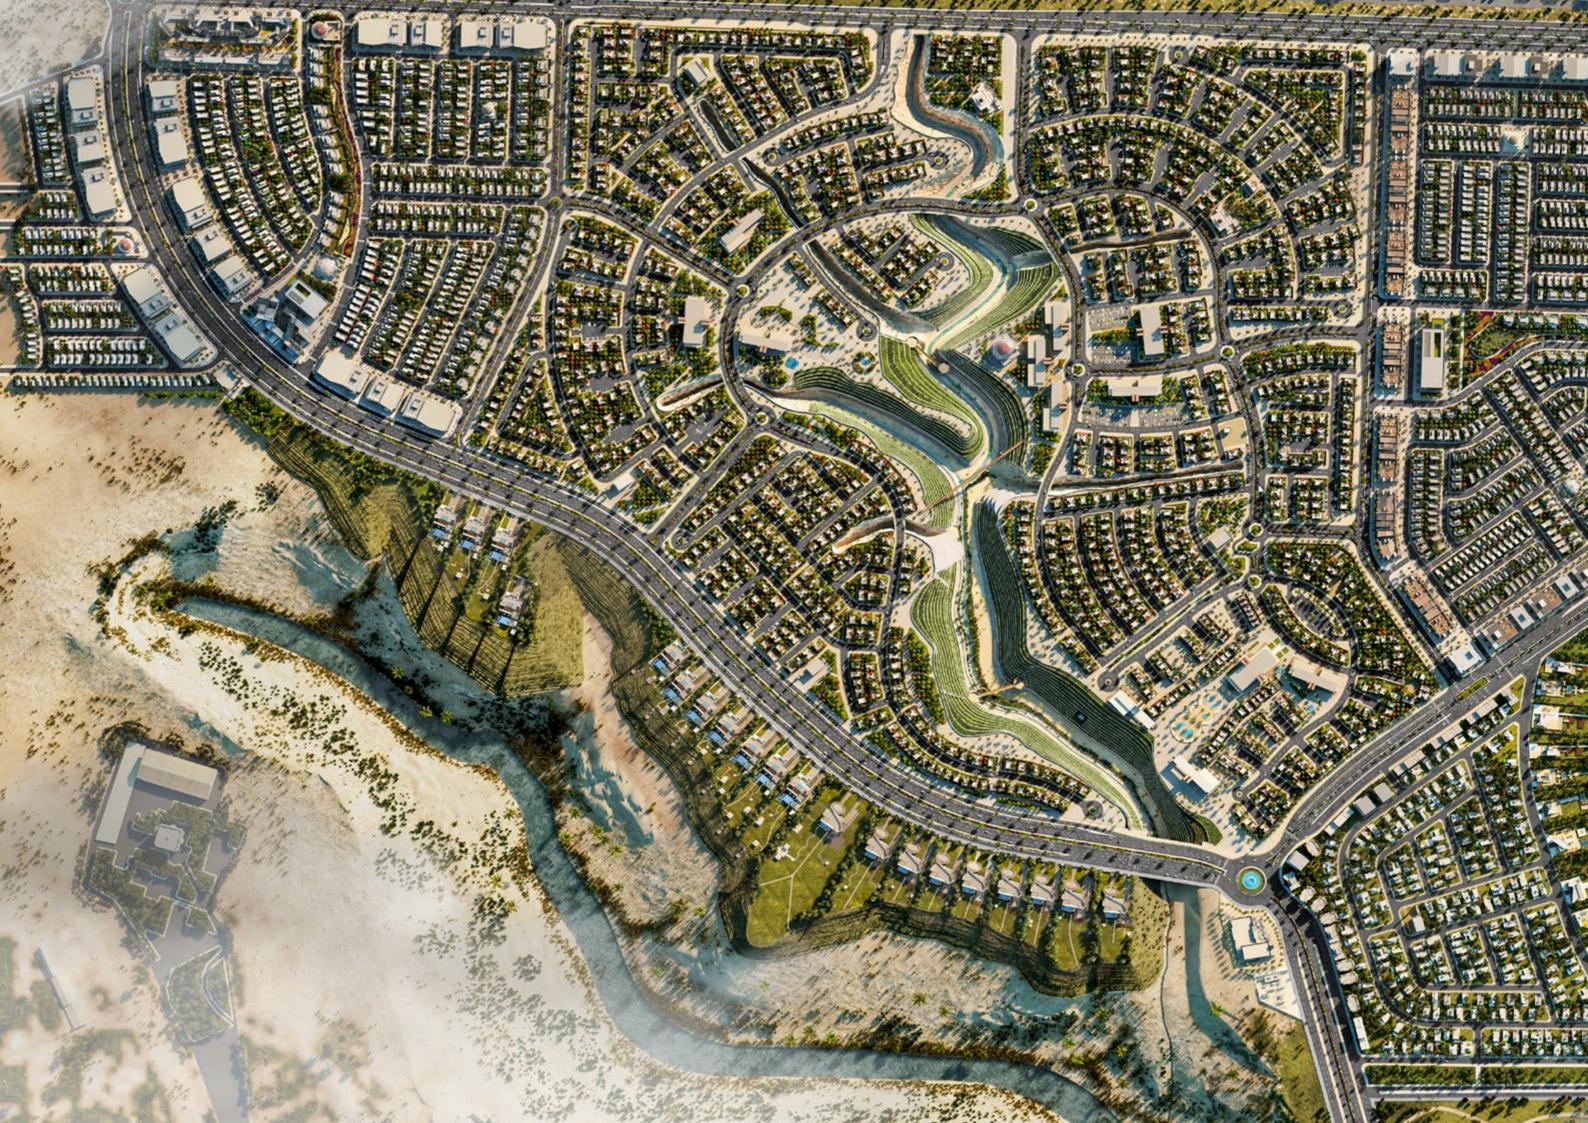

## A premium master plan for the first time in the Kingdom.

Shams Ar Riyadh spanning over 5 million square meters, is the first of its kind in the Kingdom of Saudi Arabia. The project comprises of both commercial and residential spaces incorporated with the finest facilities for an exclusive lifestyle.

## A premium development in a prime location.

Located few kilometers northwest of central Riyadh, Shams Ar Riyadh is one of the largest and most prestigious real estate developments in Saudi Arabia.

Shams Ar Riyadh assures effortless connectivity to Riyadh's business, leisure, educational and cultural nerve centres including King Abdullah Financial District, Al Diriyah, Diplomatic Quarter, Riyadh Airport and King Saud University.

A lush green community, the masterplan incorporates central gardens set amidst residential neighborhoods as well as play areas and open spaces.

The development also features schools, government offices and mosques make it the perfect destination that meets the aspirations of residents and visitors.