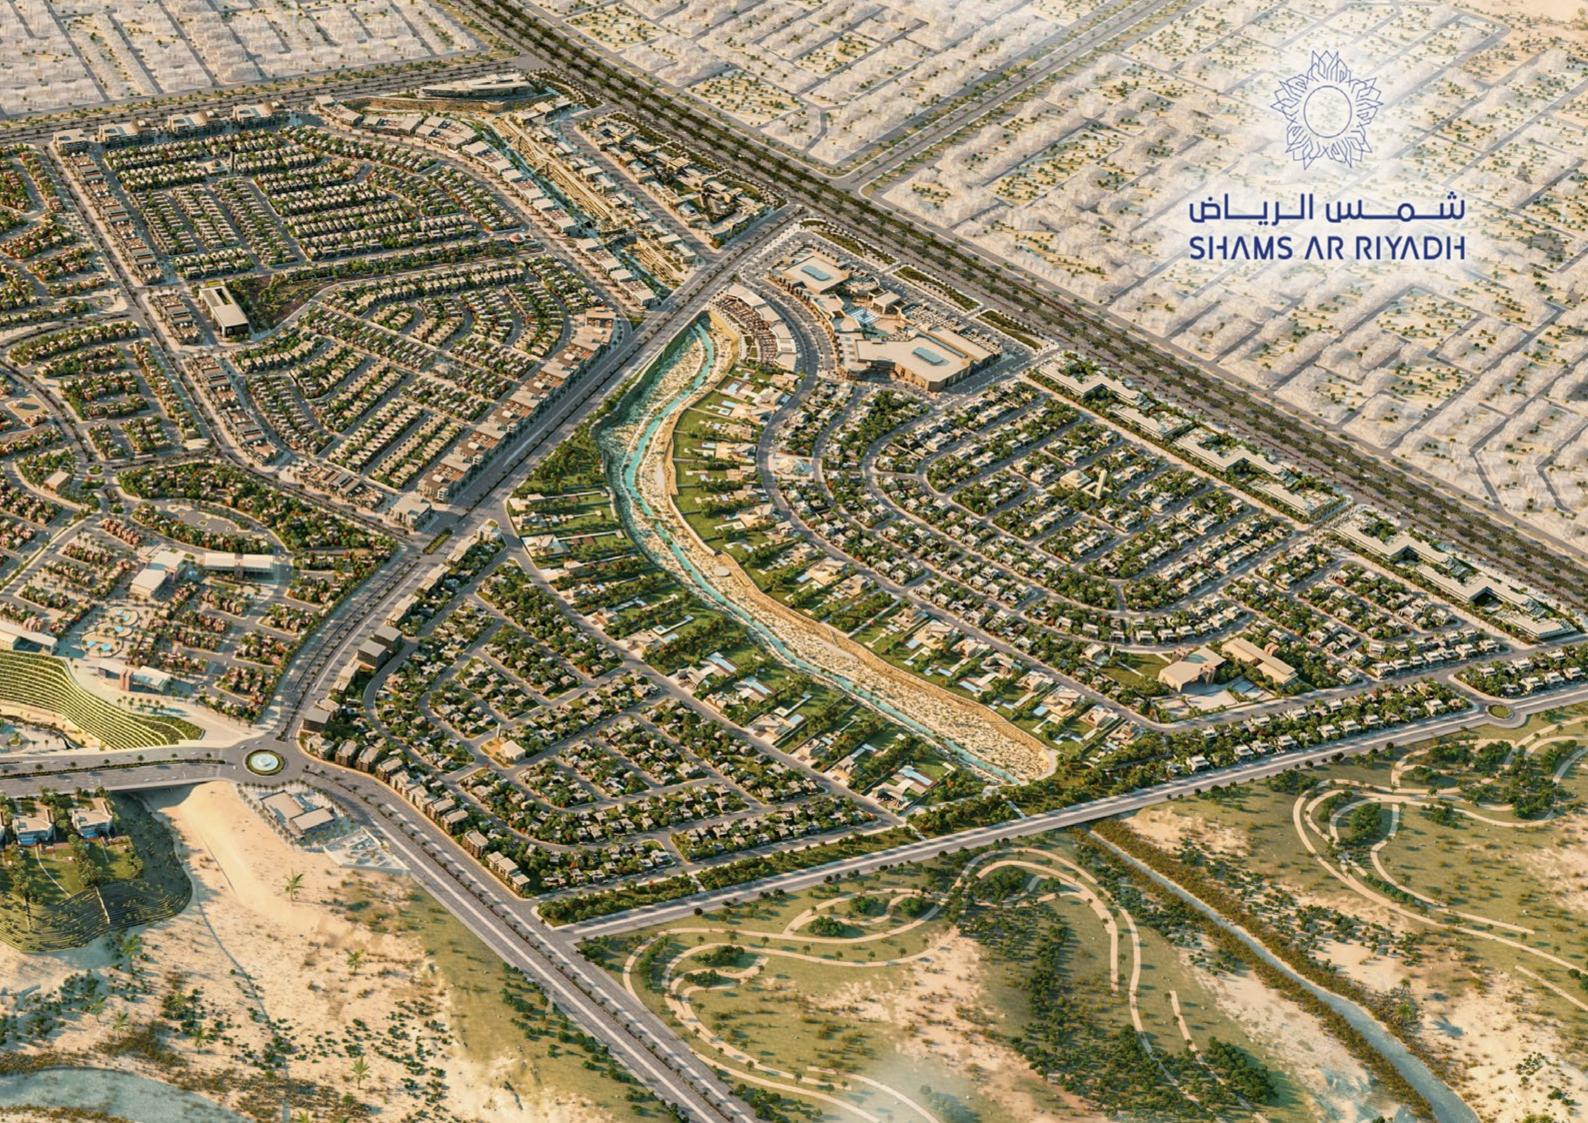

# شــــــــس الــريــــاض SIHAMS AR RIYADIH

Set in a vital location in the north of Riyadh on King Khalid Road, Shams Ar Riyadh enjoys easy access and connectivity to the city's prime lifestyle destinations and top attractions.

## A premium development in a prime location.

Located few kilometers northwest of central Riyadh, Shams Ar Riyadh is one of the largest and most prestigious real estate developments in Saudi Arabia.

Shams Ar Riyadh assures effortless connectivity to Riyadh's business, leisure, educational and cultural nerve centres including King Abdullah Financial District, Al Diriyah, Diplomatic Quarter, Riyadh Airport and King Saud University.

Underpinned by its excellent supporting infrastructure, the development is directly linked to the key highways through a network of roads, 60-80 meters wide, providing easy and fast access to various areas in the capital city.