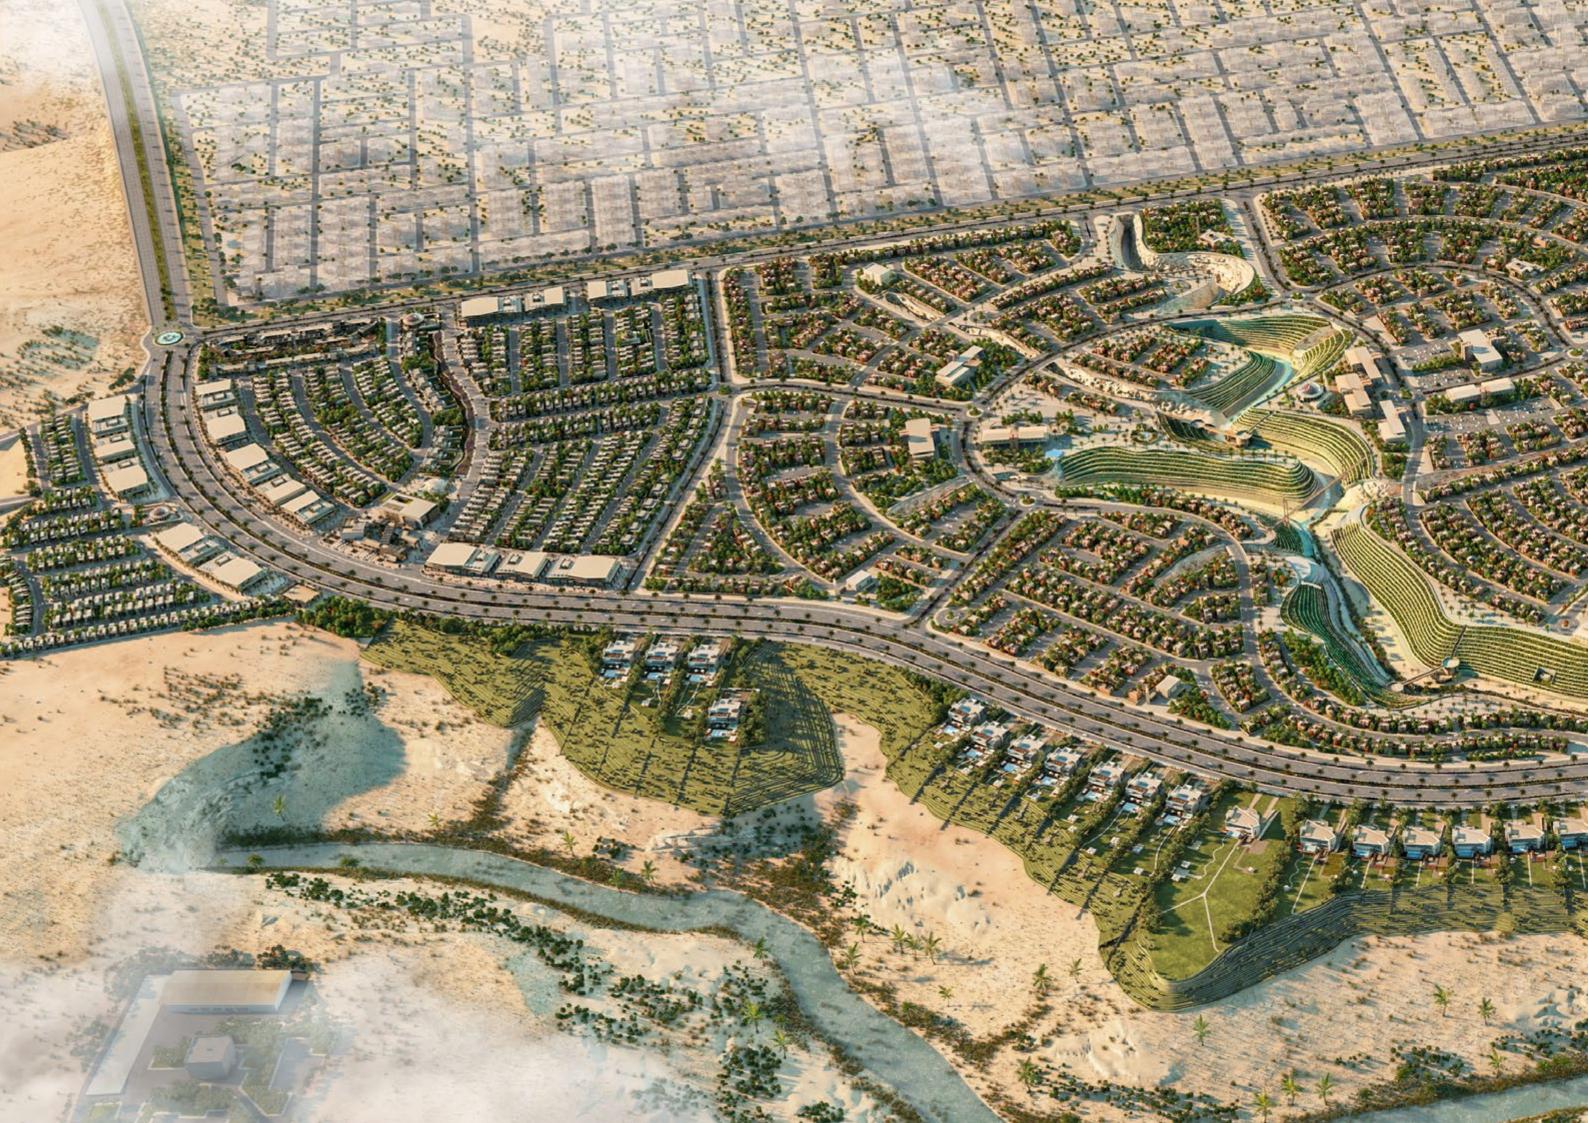

## A premium master plan for the first time in the Kingdom.

Shams Ar Riyadh spanning over 5 million square meters, is the first of its kind in the Kingdom of Saudi Arabia. The project comprises of both commercial and residential spaces incorporated with the finest facilities for an exclusive lifestyle.

## A premium development in a prime location.

Located few kilometers northwest of central Riyadh, Shams Ar Riyadh is one of the largest and most prestigious real estate developments in Saudi Arabia.

Shams Ar Riyadh assures effortless connectivity to Riyadh's business, leisure, educational and cultural nerve centres including King Abdullah Financial District, Al Diriyah, Diplomatic Quarter, Riyadh Airport and King Saud University.

A lush green community, the masterplan incorporates central gardens set amidst residential neighborhoods as well as play areas and open spaces.

The development also features schools, government offices and mosques make it the perfect destination that meets the aspirations of residents and visitors.