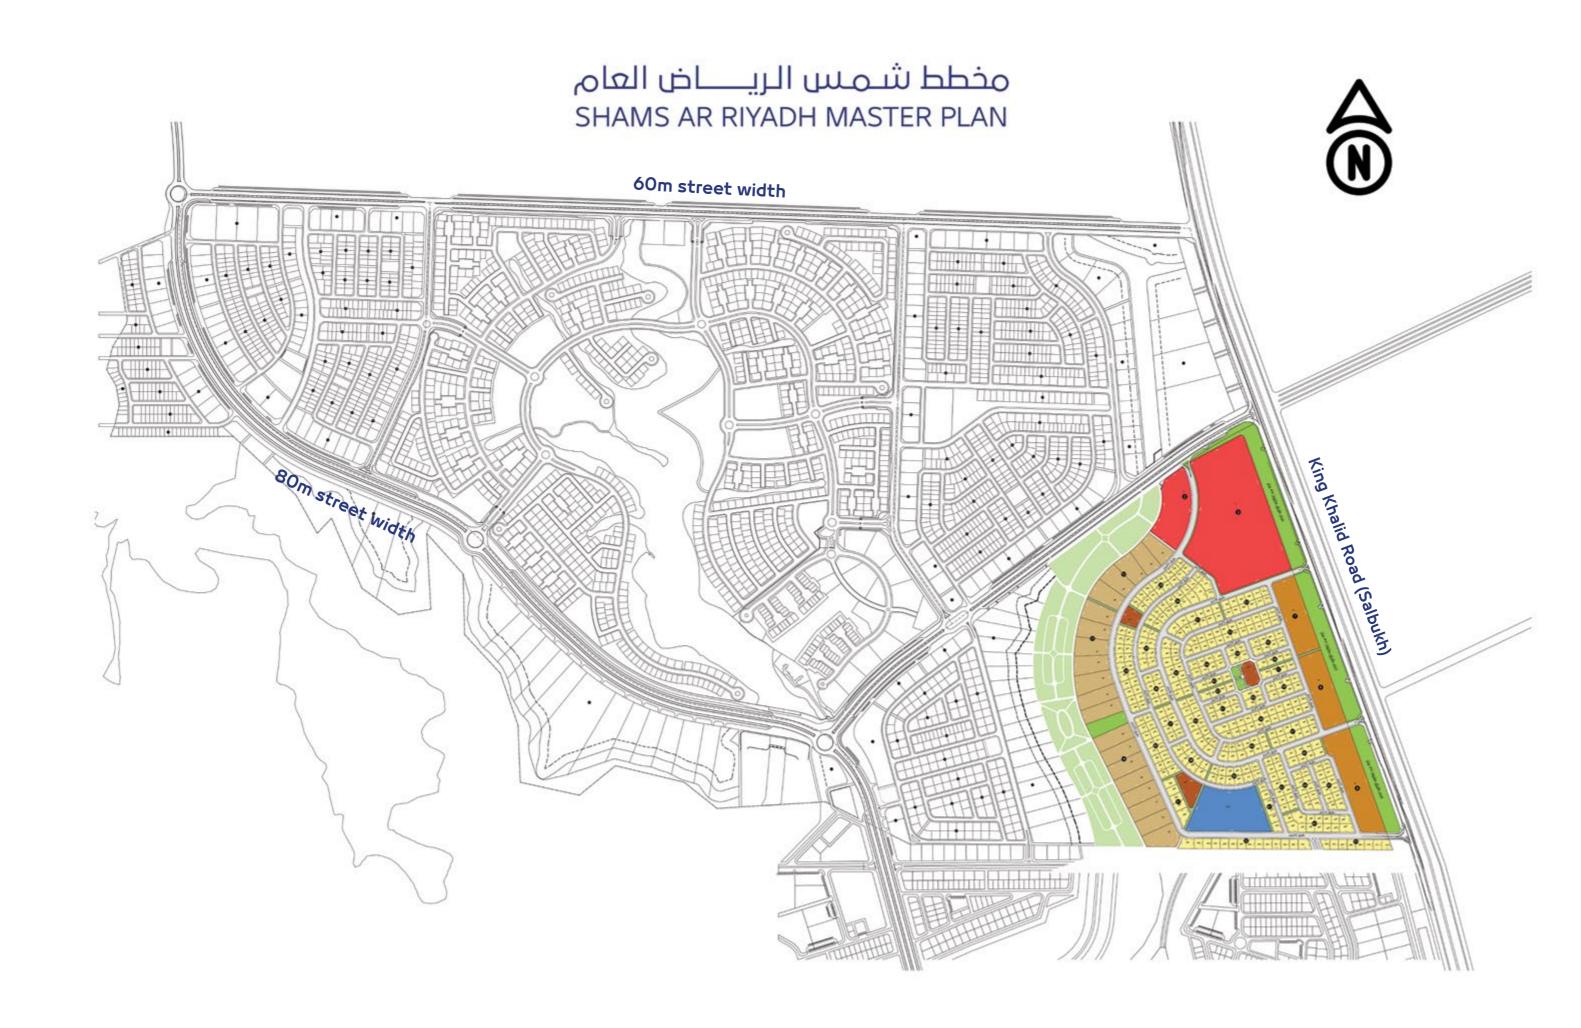

## A premium master plan for the first time in the Kingdom.

Shams Ar Riyadh spanning over 5 million square meters, is the first of its kind in the Kingdom of Saudi Arabia. The project comprises of both commercial and residential spaces incorporated with the finest facilities for an exclusive lifestyle.

Verde

Bin Abdul Rahman Road

SABIC Residential Complex

80m street width

Prince Ahmed Bin Abdullah 60m street width

King Khalid Road

## A premium development in a prime location.

Located few kilometers northwest of central Riyadh, Shams Ar Riyadh is one of the largest and most prestigious real estate developments in Saudi Arabia.

Shams Ar Riyadh assures effortless connectivity to Riyadh's business, leisure, educational and cultural nerve centres including King Abdullah Financial District, Al Diriyah, Diplomatic Quarter, Riyadh Airport and King Saud University.

Underpinned by its excellent supporting infrastructure, the development is directly linked to the key highways through a network of roads, 60-80 meters wide, providing easy and fast access to various areas in the capital city.

#### Own your dream home at Verde, the place where you belong.

Own your home at Verde, a residential community that embodies a new form of creativity and refinement. Verde takes center stage in Shams Ar Riyadh, with stunning views of Wadi Hanifah on one side and Riyadh's scenic landscape on the other. It is directly linked to the 100-meter wide King Khalid Road in addition to several 60 and 80-meter main roads.

## An exquisite location that aspires modernity.

Verde's variety of residential units caters to all needs and fulfills all aspirations, from villas of different sizes to luxury palaces with views of Wadi Hanifah.

20 palaces with average plot area of 4,800 m<sup>2</sup>

381 residential villas with average plot area of 600 m²

Retail centers with average plot area from 17,000 m<sup>2</sup> to 86,000 m<sup>2</sup>

School School

3 residential buildings with average plot area from 15,000 m² to 22,000 m²

2 indoor gardens