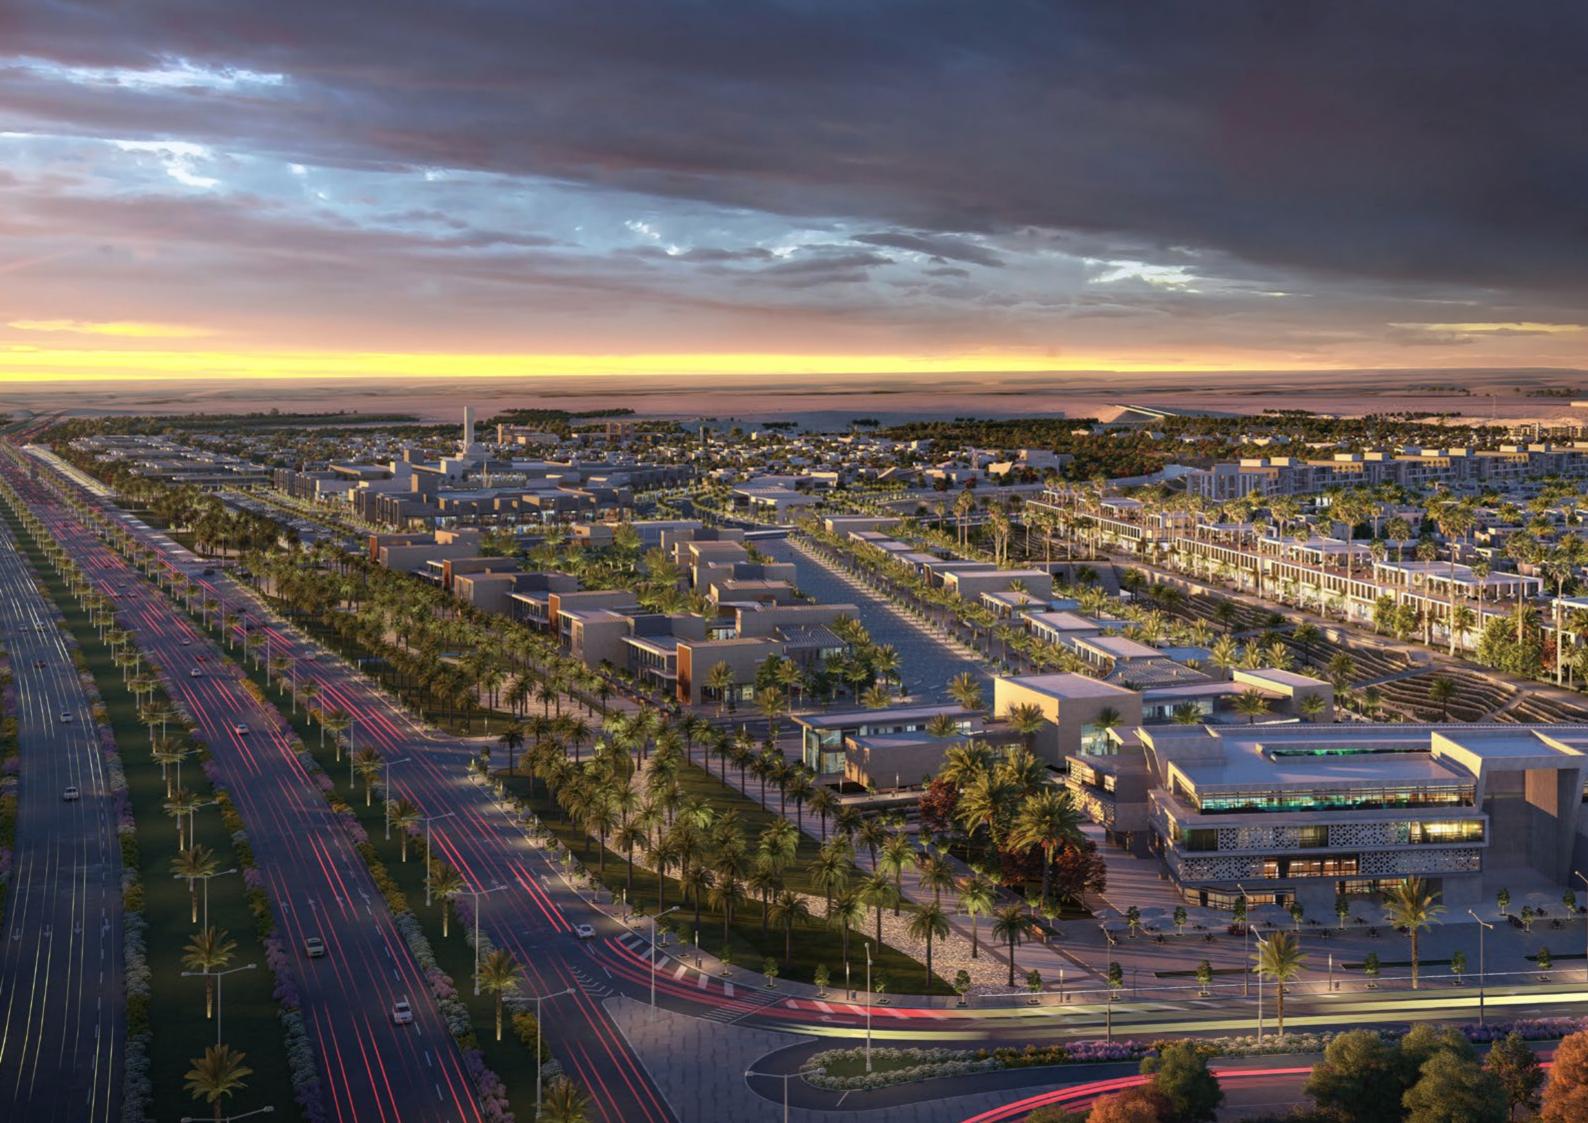

## A premium master plan for the first time in the Kingdom.

Shams Ar Riyadh spanning over 5 million square meters, is the first of its kind in the Kingdom of Saudi Arabia. The project comprises of both commercial and residential spaces incorporated with the finest facilities for an exclusive lifestyle.

## A premium development in a prime location.

Located few kilometers northwest of central Riyadh, Shams Ar Riyadh is one of the largest and most prestigious real estate developments in Saudi Arabia.

Shams Ar Riyadh assures effortless connectivity to Riyadh's business, leisure, educational and cultural nerve centres including King Abdullah Financial District, Al Diriyah, Diplomatic Quarter, Riyadh Airport and King Saud University.

Underpinned by its excellent supporting infrastructure, the development is directly linked to the key highways through a network of roads, 60-80 meters wide, providing easy and fast access to various areas in the capital city.

#### An iconic upscale, contemporary residential neighborhood.

A fully integrated mixed-use development, Shams Ar Riyadh leads the Saudi property market as a preferred and sought-after destination for work, live and leisure.