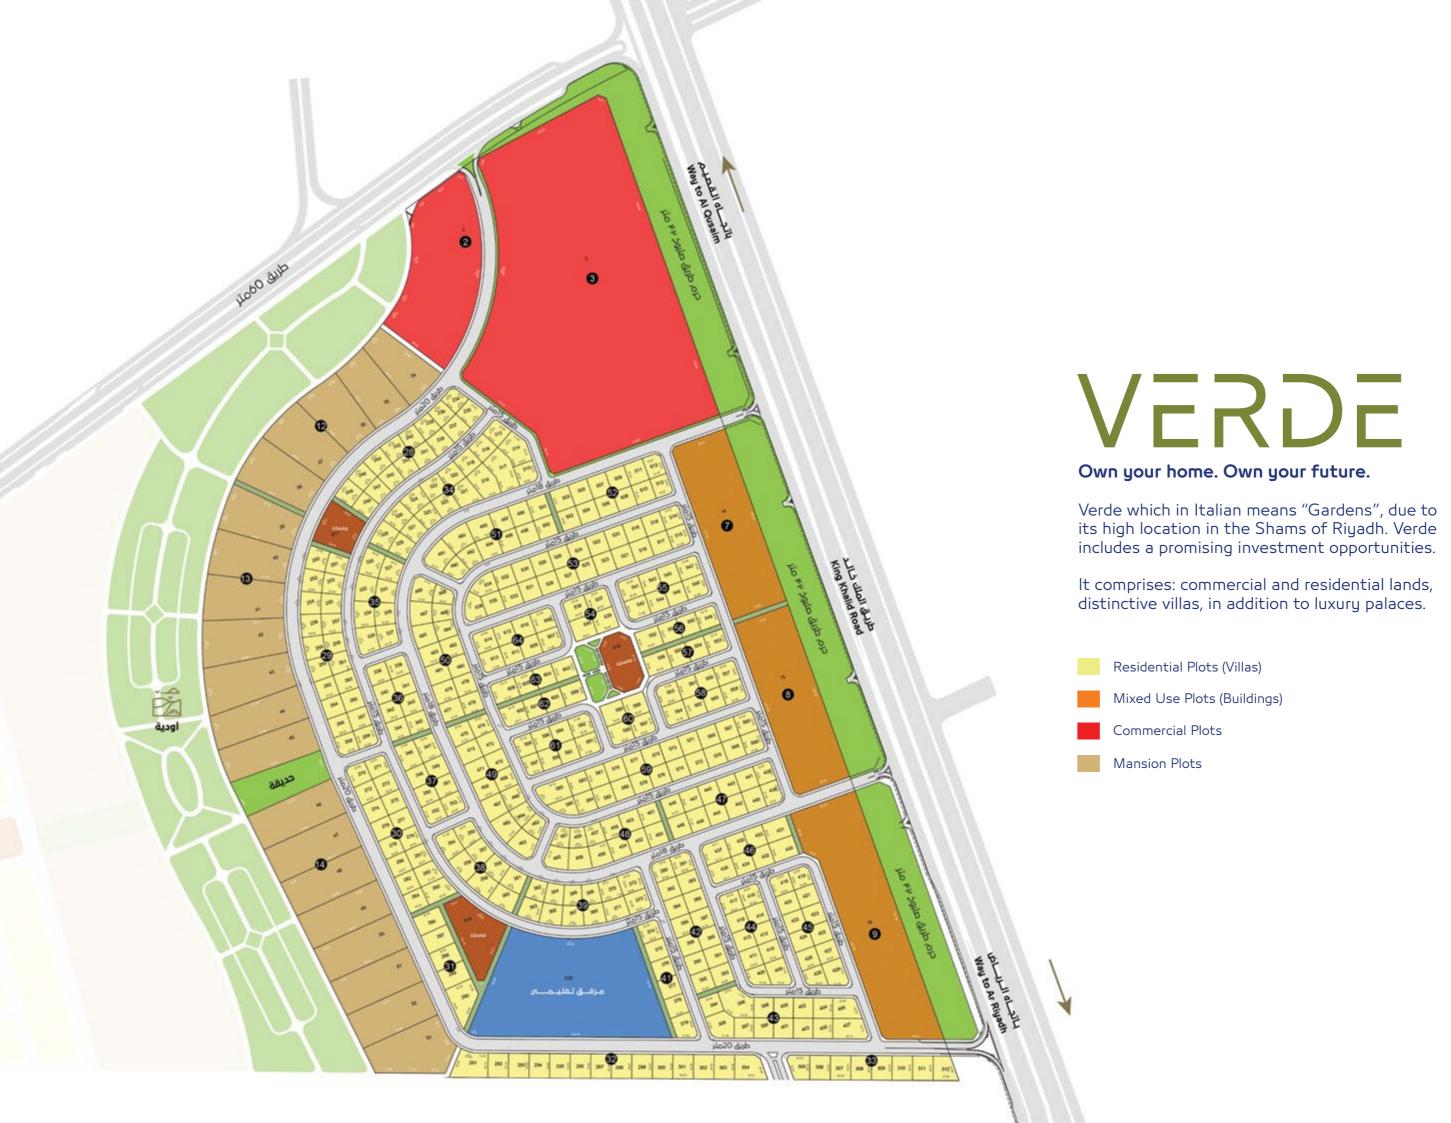

#### Own your dream home at Verde, the place where you belong.

Own your home at Verde, a residential community that embodies a new form of creativity and refinement. Verde takes center stage in Shams Ar Riyadh, with stunning views of Wadi Hanifah on one side and Riyadh's scenic landscape on the other. It is directly linked to the 100-meter wide King Khalid Road in addition to several 60 and 80-meter main roads.

## An exquisite location that aspires modernity.

Verde's variety of residential units caters to all needs and fulfills all aspirations, from villas of different sizes to luxury palaces with views of Wadi Hanifah.

20 palaces with average plot area of 4,800 m<sup>2</sup>

381 residential villas with average plot area of 600 m²

Retail centers with average plot area from 17,000 m<sup>2</sup> to 86,000 m<sup>2</sup>

School School

3 residential buildings with average plot area from 15,000 m² to 22,000 m²

2 indoor gardens