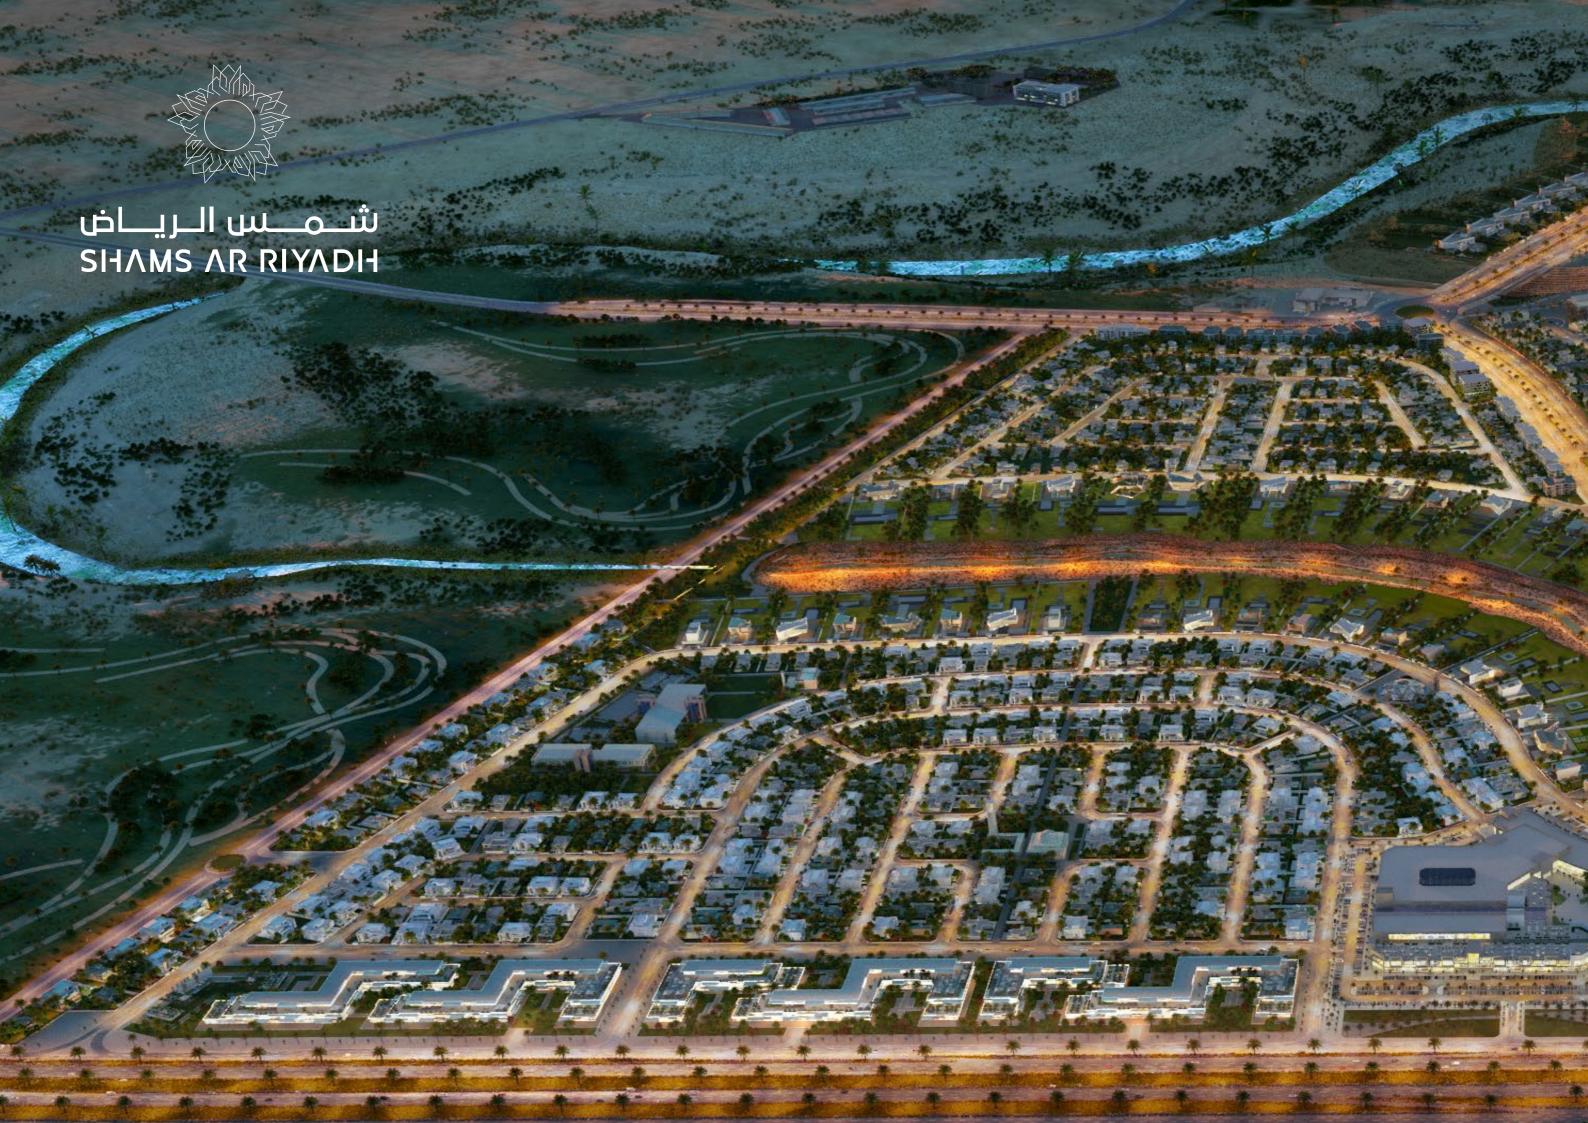

## A premium master plan for the first time in the Kingdom.

Shams Ar Riyadh spanning over 5 million square meters, is the first of its kind in the Kingdom of Saudi Arabia. The project comprises of both commercial and residential spaces incorporated with the finest facilities for an exclusive lifestyle.

## A premium development in a prime location.

Located few kilometers northwest of central Riyadh, Shams Ar Riyadh is one of the largest and most prestigious real estate developments in Saudi Arabia.

Shams Ar Riyadh assures effortless connectivity to Riyadh's business, leisure, educational and cultural nerve centres including King Abdullah Financial District, Al Diriyah, Diplomatic Quarter, Riyadh Airport and King Saud University.

A lush green community, the masterplan incorporates central gardens set amidst residential neighborhoods as well as play areas and open spaces.

The development also features schools, government offices and mosques make it the perfect destination that meets the aspirations of residents and visitors.