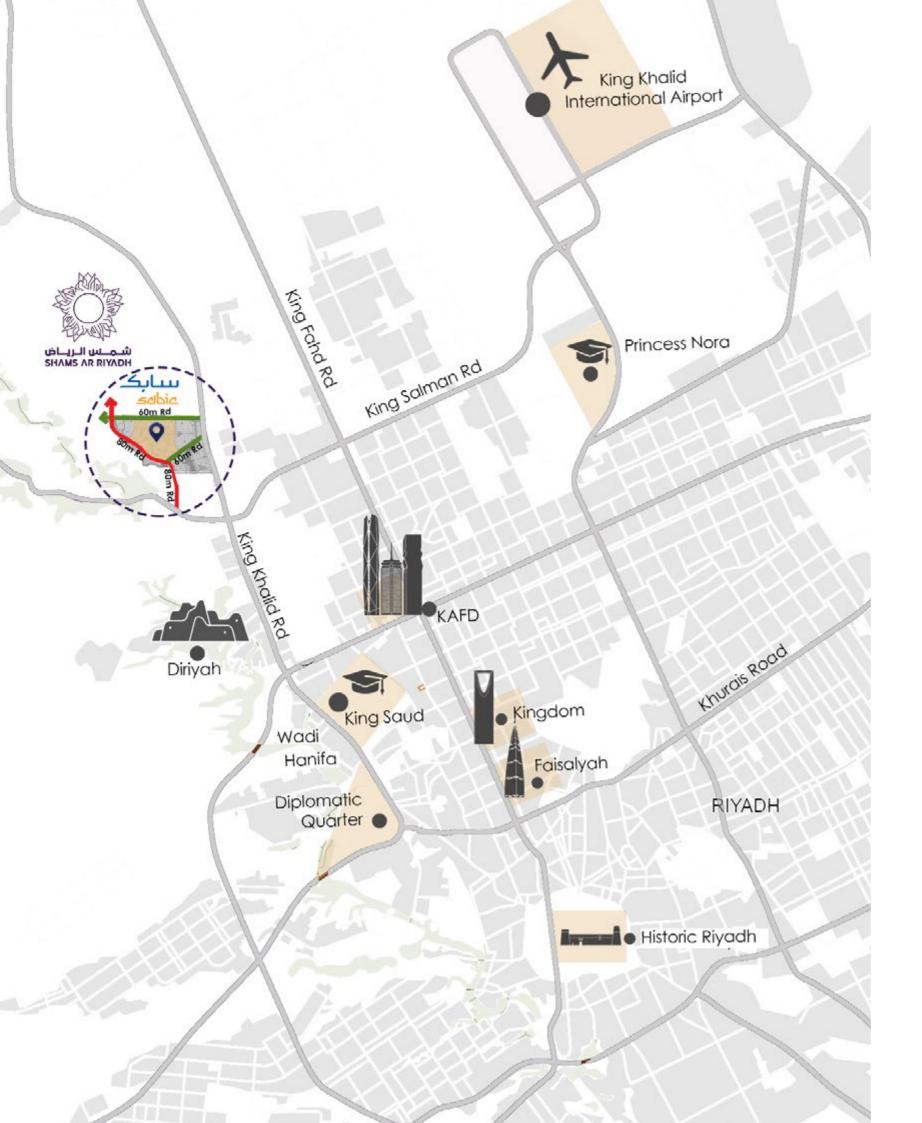

# شــــــــس الــريــــاض SIHAMS AR RIYADIH

Set in a vital location in the north of Riyadh on King Khalid Road, Shams Ar Riyadh enjoys easy access and connectivity to the city's prime lifestyle destinations and top attractions.

7 minutes to Diriyah portal

with major streets of 60 and 80 meters

9 minutes to King Abdullah Financial District

19 minutes to King Khalid International Airport

## A premium development in a prime location.

Located few kilometers northwest of central Riyadh, Shams Ar Riyadh is one of the largest and most prestigious real estate developments in Saudi Arabia.

Shams Ar Riyadh assures effortless connectivity to Riyadh's business, leisure, educational and cultural nerve centres including King Abdullah Financial District, Al Diriyah, Diplomatic Quarter, Riyadh Airport and King Saud University.

Underpinned by its excellent supporting infrastructure, the development is directly linked to the key highways through a network of roads, 60-80 meters wide, providing easy and fast access to various areas in the capital city.