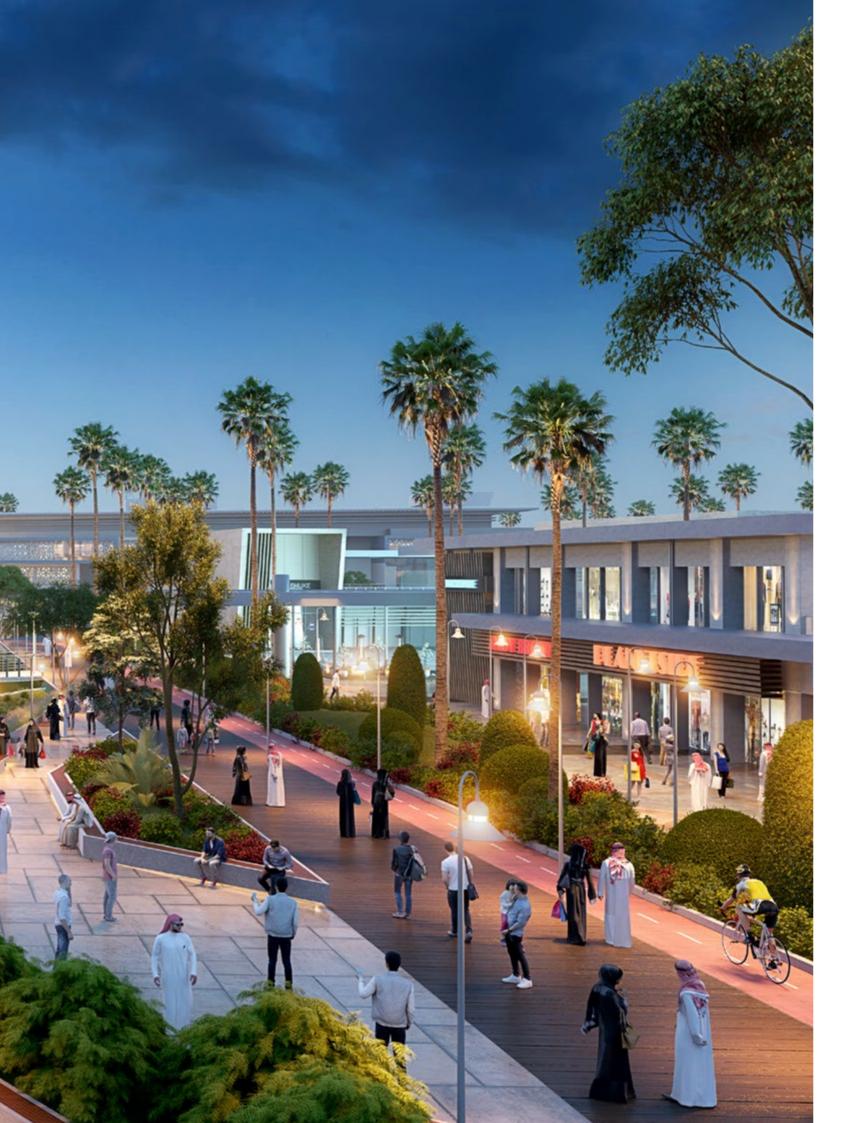

## A premium master plan for the first time in the Kingdom.

Shams Ar Riyadh spanning over 5 million square meters, is the first of its kind in the Kingdom of Saudi Arabia. The project comprises of both commercial and residential spaces incorporated with the finest facilities for an exclusive lifestyle.

## A premium development in a prime location.

Located few kilometers northwest of central Riyadh, Shams Ar Riyadh is one of the largest and most prestigious real estate developments in Saudi Arabia.

Shams Ar Riyadh assures effortless connectivity to Riyadh's business, leisure, educational and cultural nerve centres including King Abdullah Financial District, Al Diriyah, Diplomatic Quarter, Riyadh Airport and King Saud University.

#### An iconic upscale, contemporary residential neighborhood.

A fully integrated mixed-use development, Shams Ar Riyadh leads the Saudi property market as a preferred and sought-after destination for work, live and leisure.

In addition to elegantly designed commercial and residential premises, the development features world-class recreational amenities, trendy restaurants and modern retail centers for a vibrant and unrivalled lifestyle.

A lush green community, the masterplan incorporates central gardens set amidst residential neighborhoods as well as play areas and open spaces.

The development also features schools, government offices and mosques make it the perfect destination that meets the aspirations of residents and visitors.