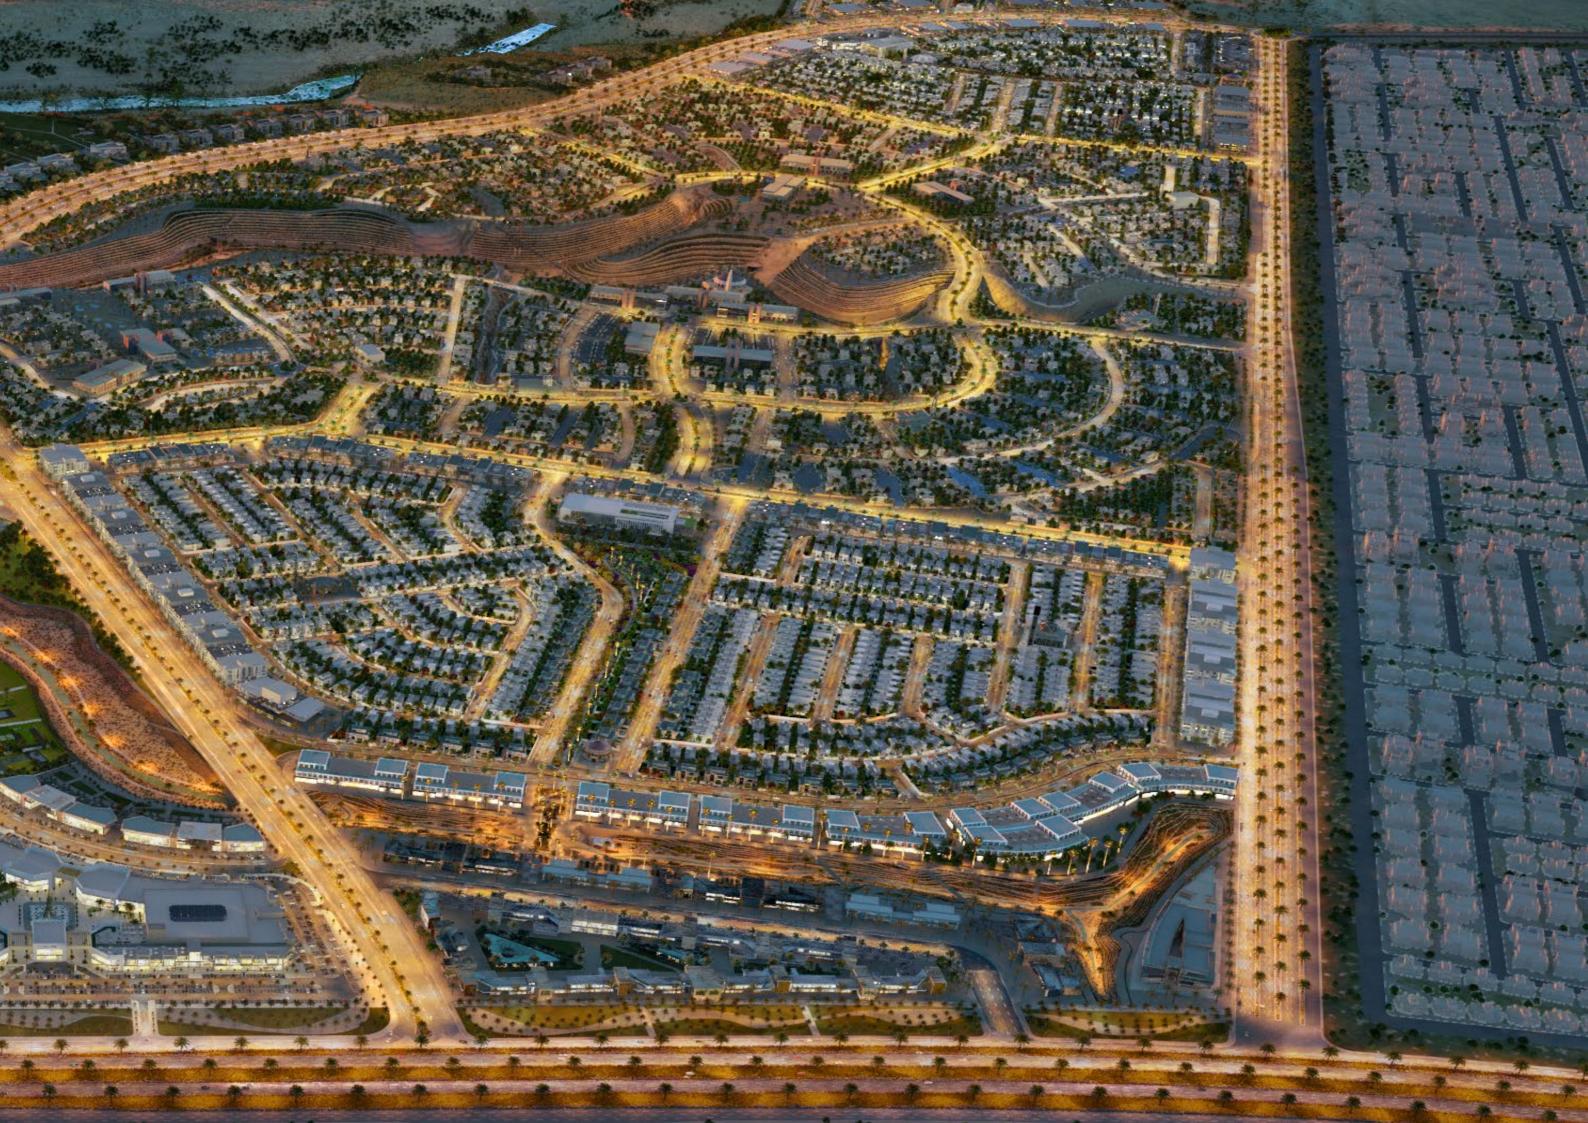

## A premium master plan for the first time in the Kingdom.

Shams Ar Riyadh spanning over 5 million square meters, is the first of its kind in the Kingdom of Saudi Arabia. The project comprises of both commercial and residential spaces incorporated with the finest facilities for an exclusive lifestyle.

## A premium development in a prime location.

Located few kilometers northwest of central Riyadh, Shams Ar Riyadh is one of the largest and most prestigious real estate developments in Saudi Arabia.

Shams Ar Riyadh assures effortless connectivity to Riyadh's business, leisure, educational and cultural nerve centres including King Abdullah Financial District, Al Diriyah, Diplomatic Quarter, Riyadh Airport and King Saud University.

A lush green community, the masterplan incorporates central gardens set amidst residential neighborhoods as well as play areas and open spaces.

The development also features schools, government offices and mosques make it the perfect destination that meets the aspirations of residents and visitors.