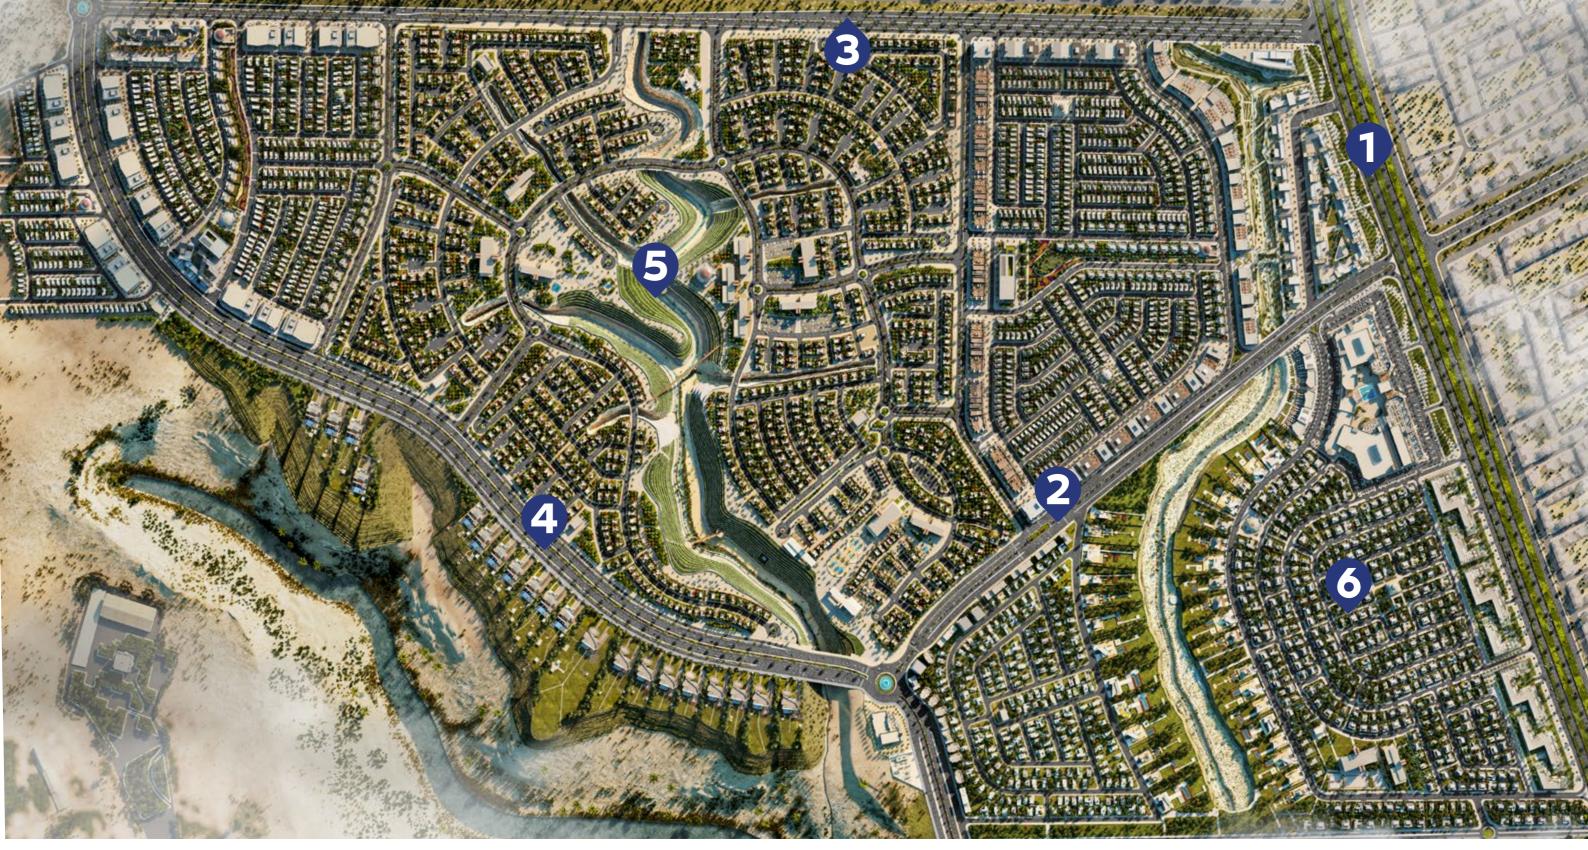

Verde

Bin Abdul Rahman Road

SABIC Residential Complex

80m street width

Prince Ahmed Bin Abdullah 60m street width

King Khalid Road

## A premium development in a prime location.

Located few kilometers northwest of central Riyadh, Shams Ar Riyadh is one of the largest and most prestigious real estate developments in Saudi Arabia.

Shams Ar Riyadh assures effortless connectivity to Riyadh's business, leisure, educational and cultural nerve centres including King Abdullah Financial District, Al Diriyah, Diplomatic Quarter, Riyadh Airport and King Saud University.

Underpinned by its excellent supporting infrastructure, the development is directly linked to the key highways through a network of roads, 60-80 meters wide, providing easy and fast access to various areas in the capital city.

#### Own your dream home at Verde, the place where you belong.

Own your home at Verde, a residential community that embodies a new form of creativity and refinement. Verde takes center stage in Shams Ar Riyadh, with stunning views of Wadi Hanifah on one side and Riyadh's scenic landscape on the other. It is directly linked to the 100-meter wide King Khalid Road in addition to several 60 and 80-meter main roads.

## An exquisite location that aspires modernity.

Verde's variety of residential units caters to all needs and fulfills all aspirations, from villas of different sizes to luxury palaces with views of Wadi Hanifah.