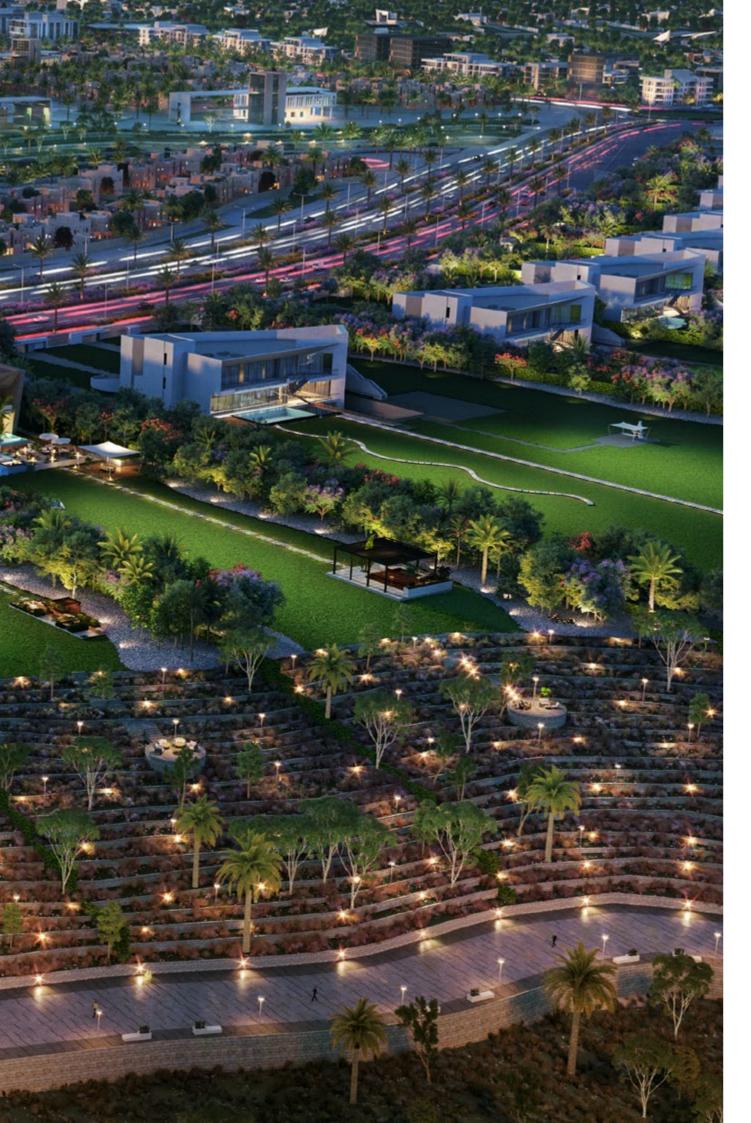

## A premium master plan for the first time in the Kingdom.

Shams Ar Riyadh spanning over 5 million square meters, is the first of its kind in the Kingdom of Saudi Arabia. The project comprises of both commercial and residential spaces incorporated with the finest facilities for an exclusive lifestyle.

## A premium development in a prime location.

Located few kilometers northwest of central Riyadh, Shams Ar Riyadh is one of the largest and most prestigious real estate developments in Saudi Arabia.

Shams Ar Riyadh assures effortless connectivity to Riyadh's business, leisure, educational and cultural nerve centres including King Abdullah Financial District, Al Diriyah, Diplomatic Quarter, Riyadh Airport and King Saud University.

Underpinned by its excellent supporting infrastructure, the development is directly linked to the key highways through a network of roads, 60-80 meters wide, providing easy and fast access to various areas in the capital city.

A lush green community, the masterplan incorporates central gardens set amidst residential neighborhoods as well as play areas and open spaces.

The development also features schools, government offices and mosques make it the perfect destination that meets the aspirations of residents and visitors.