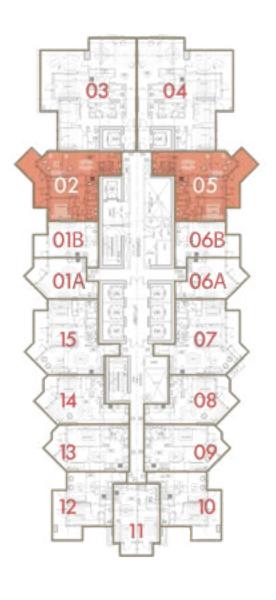

#### STUDIO

CANAL

**Unit**: 1A & 6A

Total Area: 49 sq.m / 527 sq.ft

Floor: 2

TOWER

INTERIORS BY

CODE CO CAVAII

#### STUDIO

CANAL

TOWER

**INTERIORS BY** roberto cavalli **Total Area**: 49 sq.m / 527 sq.ft

Floor: 2

**Unit**: 1B & 6B