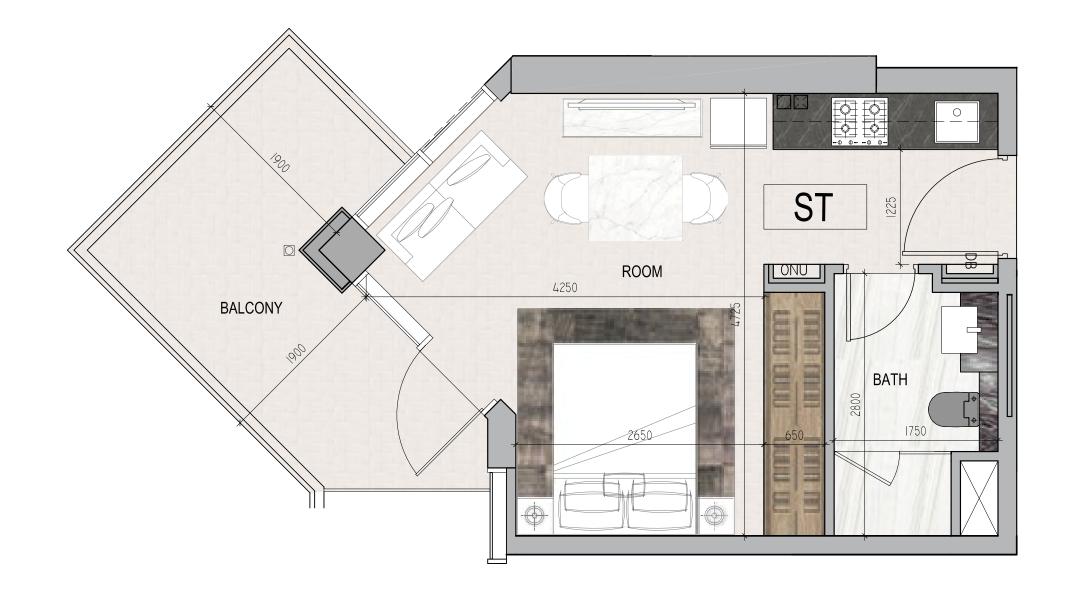

#### STUDIO

CANAL

TOWER

TERRACE

**INTERIORS BY** roberto cavalli Total Area: 49 sq.m / 527 sq.ft

Floor: 1

**Unit**: 5 & 6