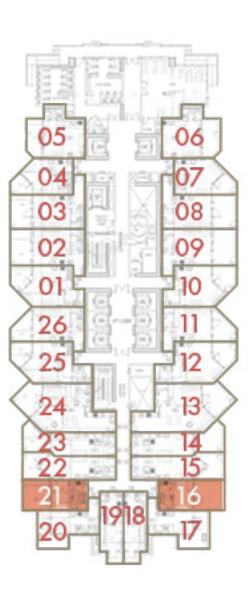

#### STUDIO

CANAL

TOWER

**INTERIORS BY** roberto cavalli Total Area: 37 sq.m / 398 sq.ft

Floor: 1

**Unit**: 16 & 21

### I LOVE FLORENCE TOWER

BALCONY

roberto cavalli

**Total Area**: 39 sq.m / 420 sq.ft

Floor: 1

Unit: 17 & 20

#### STUDIO

CANAL

TOWER

**INTERIORS BY** roberto cavalli Total Area: 30 sq.m / 323 sq.ft

Floor: 1

Unit: 18 & 19