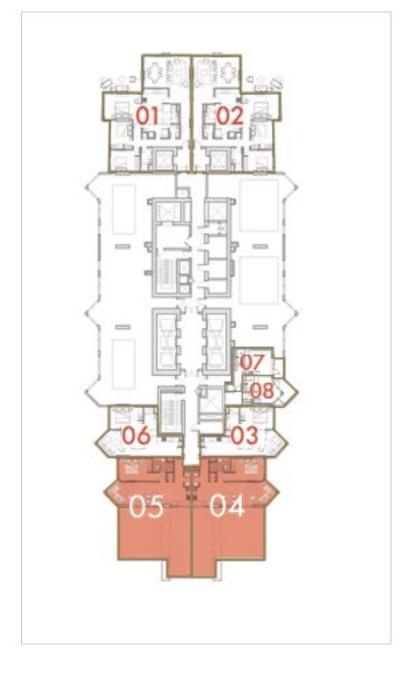

64 sq.ft

**Floor** : 3 - 14

Unit: 10 & 12

#### 1 BEDROOM

CANAL







I LOVE FLORENCE
TOWER

BALCONY

roberto cavalli

**Total Area**: 61 sq.m / 656 sq.ft

**Floor** : 3 - 14

Unit : 11

## FLOOR PLANS FLOOR 15

## 3 BEDROOM

CANAL









I LOVE FLORENCE TOWER

roberto cavalli

**Total Area**: 178 sq.m / 1916 sq.ft

**Floor** : 15

**Unit**: 1 & 2

# STUDIO

CANAL









I LOVE FLORENCE
TOWER

roberto cavalli

**Total Area**: 47 sq.m / 506 sq.ft

**Floor** : 15

Unit: 7

# STUDIO

CANAL









I LOVE FLORENCE
TOWER

roberto cavalli

Total Area: 42 sq.m / 452 sq.ft

**Floor** : 15

Unit: 8

### 1 BEDROOM









I LOVE FLORENCE
TOWER

INTERIORS BY

**Total Area**: 72 sq.m / 775 sq.ft

**Floor** : 15

Unit: 3 & 6

 $D\Lambda R$ **AL ARKAN** دار الأركــــان

### 1 BEDROOM











TOWER

**INTERIORS BY** roberto cavalli **Total Area**: 152 sq.m / 1636 sq.ft

**Floor** : 15

**Unit**: 4 & 5

# FLOOR PLANS

FLOOR 16 - 23

### 2 BEDROOM











I LOVE FLORENCE
TOWER

roberto cavalli

Total Area: 109 sq.m / 1173 sq.ft

**Floor**: 16 - 23

**Unit**: 1 & 6

# DAR AL ARKAN دار الأركــــان

### 2 BEDROOM











I LOVE FLORENCE
TOWER

roberto cavalli

Total Area: 103 sq.m / 1109 sq.ft

**Floor**: 16 - 23

**Unit**: 2 & 5

## 3 BEDROOM

CANAL







I LOVE FLORENCE
TOWER

roberto cavalli

**Total Area**: 178 sq.m / 1916 sq.ft

**Floor**: 16 - 23

Unit: 3 & 4

### 1 BEDROOM

CANAL











I LOVE FLORENCE
TOWER

roberto cavalli

Total Area: 59 sq.m / 635 sq.ft

**Floor**: 16 - 23

**Unit** : 7A & 12B

## STUDIO

CANAL









I LOVE FLORENCE
TOWER

roberto cavalli