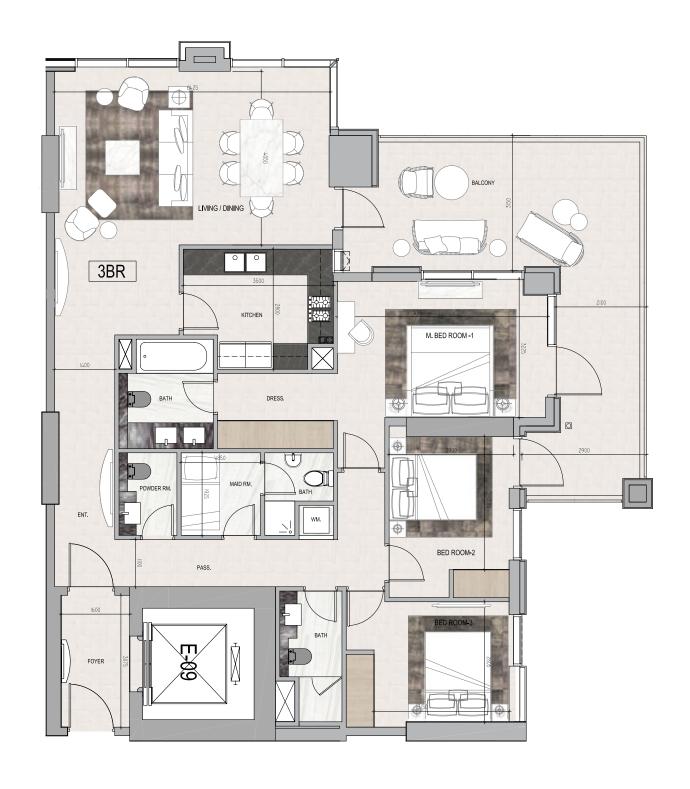

#### 3 BEDROOM

**Unit**: 3 & 4

I LOVE FLORENCE
TOWER

3BR

roberto cavalli

Total Area: 178 sq.m / 1916 sq.ft Floor: 2

DB LONULL

#### 3 BEDROOM

CANAL

3BR

roberto cavalli

**Total Area**: 178 sq.m / 1916 sq.ft

**Floor** : 3 - 14

Unit: 3 & 4

## 3 BEDROOM

CANAL

I LOVE FLORENCE
TOWER

roberto cavalli

**Total Area**: 178 sq.m / 1916 sq.ft

**Floor**: 16 - 23

Unit: 3 & 4

## 3 BEDROOM

I LOVE FLORENCE
TOWER

roberto cavalli

**Total Area**: 178 sq.m / 1916 sq.ft

Floor: 24

**Unit**: 3 & 4

## 3 BEDROOM

I LOVE FLORENCE
TOWER

INTERIORS BY

**Total Area**: 178 sq.m / 1916 sq.ft

**Floor**: 25 - 29

Unit: 3 & 4