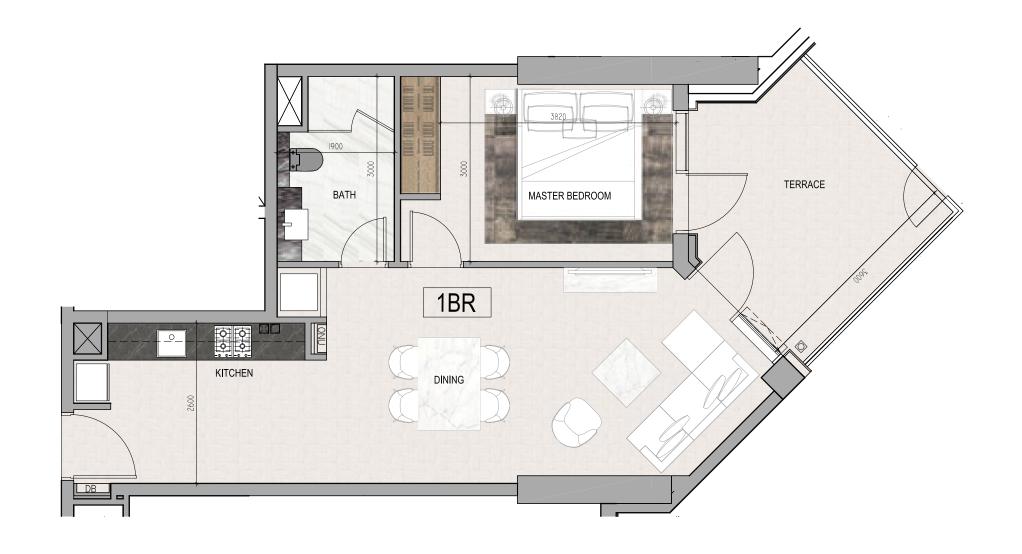

#### 1 BEDROOM

CANAL

I LOVE FLORENCE
TOWER

roberto cavalli

**Total Area**: 73 sq.m / 786 sq.ft

Floor: 1

**Unit**: 13 & 24

 $D\Lambda R$ **AL ARKAN** دار الأركــــان