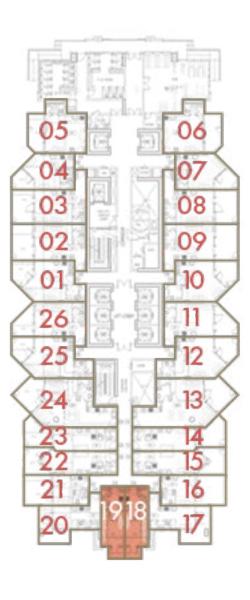

## FLOOR PLANS FLOOR 1

#### STUDIO

CANAL

I LOVE FLORENCE
TOWER

roberto cavalli

Total Area: 48 sq.m / 517 sq.ft

Floor: 1

Unit: 1 & 10

#### STUDIO

CANAL

roberto cavalli

**Total Area**: 54 sq.m / 585 sq.ft

Floor: 1

**Unit**: 2 & 9

#### STUDIO

CANAL

TOWER

**INTERIORS BY** roberto cavalli **Total Area**: 55 sq.m / 593 sq.ft

Floor: 1

Unit: 3 & 8

#### STUDIO

CANAL

I LOVE FLORENCE
TOWER

roberto cavalli

Total Area: 38 sq.m / 409 sq.ft

Floor: 1

Unit: 4 & 7

#### STUDIO

CANAL

TOWER

TERRACE

**INTERIORS BY** roberto cavalli Total Area: 49 sq.m / 527 sq.ft

Floor: 1

**Unit**: 5 & 6

#### STUDIO

CANAL

I LOVE FLORENCE
TOWER

roberto cavalli

**Total Area**: 47 sq.m / 506 sq.ft

Floor: 1

Unit: 11 & 26

#### STUDIO

CANAL

TOWER

**INTERIORS BY** roberto cavalli **Total Area**: 51 sq.m / 549 sq.ft

Floor: 1

Unit: 12 & 25

#### 1 BEDROOM

CANAL

I LOVE FLORENCE
TOWER

roberto cavalli

**Total Area**: 73 sq.m / 786 sq.ft

Floor: 1

**Unit**: 13 & 24

 $D\Lambda R$ **AL ARKAN** دار الأركــــان

#### STUDIO

CANAL

TOWER

**INTERIORS BY** roberto cavalli Total Area: 42 sq.m / 452 sq.ft

Floor: 1

Unit: 14 & 23

#### STUDIO

CANAL

I LOVE FLORENCE TOWER

roberto cavalli

Total Area: 46 sq.m / 495 sq.ft

Floor: 1

Unit: 15 & 22

 $D\Lambda R$ **AL ARKAN** دار الأركــــان

#### STUDIO

CANAL

TOWER

**INTERIORS BY** roberto cavalli Total Area: 37 sq.m / 398 sq.ft

Floor: 1

**Unit**: 16 & 21

#### STUDIO

CANAL

ST

### I LOVE FLORENCE TOWER

BALCONY

roberto cavalli

**Total Area**: 39 sq.m / 420 sq.ft

Floor: 1

Unit: 17 & 20

#### STUDIO

CANAL

TOWER

**INTERIORS BY** roberto cavalli Total Area: 30 sq.m / 323 sq.ft

Floor: 1

Unit: 18 & 19