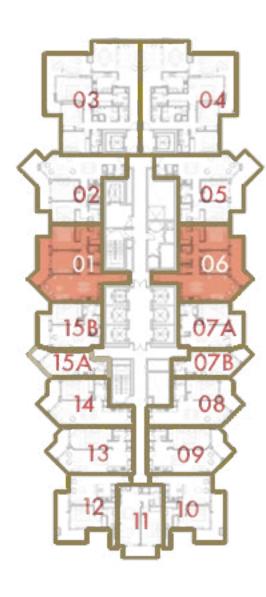

## FLOOR PLANS FLOOR 1

#### STUDIO

CANAL

I LOVE FLORENCE
TOWER

roberto cavalli

Total Area: 48 sq.m / 517 sq.ft

Floor: 1

Unit: 1 & 10

#### STUDIO

CANAL

roberto cavalli

**Total Area**: 54 sq.m / 585 sq.ft

Floor: 1

**Unit**: 2 & 9

#### STUDIO

CANAL

TOWER

**INTERIORS BY** roberto cavalli **Total Area**: 55 sq.m / 593 sq.ft

Floor: 1

Unit: 3 & 8

#### STUDIO

CANAL

I LOVE FLORENCE
TOWER

roberto cavalli

Total Area: 38 sq.m / 409 sq.ft

Floor: 1

Unit: 4 & 7

#### STUDIO

CANAL

TOWER

TERRACE

**INTERIORS BY** roberto cavalli Total Area: 49 sq.m / 527 sq.ft

Floor: 1

**Unit**: 5 & 6

#### STUDIO

CANAL

I LOVE FLORENCE
TOWER

roberto cavalli

**Total Area**: 47 sq.m / 506 sq.ft

Floor: 1

Unit: 11 & 26

#### STUDIO

CANAL

TOWER

**INTERIORS BY** roberto cavalli **Total Area**: 51 sq.m / 549 sq.ft

Floor: 1

Unit: 12 & 25

#### 1 BEDROOM

CANAL

I LOVE FLORENCE
TOWER

roberto cavalli

**Total Area**: 73 sq.m / 786 sq.ft

Floor: 1

**Unit**: 13 & 24

 $D\Lambda R$ **AL ARKAN** دار الأركــــان

#### STUDIO

CANAL

TOWER

**INTERIORS BY** roberto cavalli Total Area: 42 sq.m / 452 sq.ft

Floor: 1

Unit: 14 & 23

#### STUDIO

CANAL

I LOVE FLORENCE TOWER

roberto cavalli

Total Area: 46 sq.m / 495 sq.ft

Floor: 1

Unit: 15 & 22

 $D\Lambda R$ **AL ARKAN** دار الأركــــان

#### STUDIO

CANAL

TOWER

**INTERIORS BY** roberto cavalli Total Area: 37 sq.m / 398 sq.ft

Floor: 1

**Unit**: 16 & 21

### I LOVE FLORENCE TOWER

BALCONY

roberto cavalli

**Total Area**: 39 sq.m / 420 sq.ft

Floor: 1

Unit: 17 & 20

#### STUDIO

CANAL

TOWER

**INTERIORS BY** roberto cavalli Total Area: 30 sq.m / 323 sq.ft

Floor: 1

Unit: 18 & 19