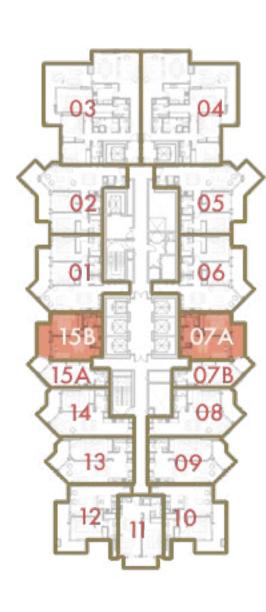

### FLOOR PLANS

FLOOR 3 - 14

#### 2 BEDROOM

CANAL

I LOVE FLORENCE
TOWER

roberto cavalli

Total Area: 109 sq.m / 1173 sq.ft

**Floor** : 3 - 14

Unit: 1 & 6

#### 1 BEDROOM

CANAL

I LOVE FLORENCE TOWER

roberto cavalli

Total Area: 59 sq.m / 635 sq.ft

**Floor** : 3 - 14

**Unit** : 7A & 15B

#### STUDIO

CANAL

I LOVE FLORENCE
TOWER

roberto cavalli

Total Area: 40 sq.m / 430 sq.ft

**Floor** : 3 - 14

**Unit**: 7B & 15A

#### 2 BEDROOM

CANAL

LOVE FLORENCE TOWER

roberto cavalli

Total Area: 103 sq.m / 1109 sq.ft

**Floor** : 3 - 14

**Unit**: 2 & 5

#### 3 BEDROOM

CANAL

3BR

roberto cavalli

**Total Area**: 178 sq.m / 1916 sq.ft

**Floor** : 3 - 14

Unit: 3 & 4

#### 1 BEDROOM

CANAL

I LOVE FLORENCE
TOWER

roberto cavalli

Total Area: 72 sq.m / 775 sq.ft

**Floor** : 3 - 14

Unit: 8 & 14

 $D\Lambda R$ **AL ARKAN** دار الأركــــان

#### 1 BEDROOM

CANAL

TOWER

**INTERIORS BY** roberto cavalli **Total Area**: 75 sq.m / 807 sq.ft

**Floor** : 3 - 14

Unit: 9 & 13

#### 1 BEDROOM

CANAL

I LOVE FLORENCE
TOWER

roberto cavalli

**Total Area**: 71 sq.m / 764 sq.ft

**Floor** : 3 - 14

Unit: 10 & 12

#### 1 BEDROOM

CANAL

I LOVE FLORENCE
TOWER

BALCONY

roberto cavalli

**Total Area**: 61 sq.m / 656 sq.ft

**Floor** : 3 - 14

Unit : 11