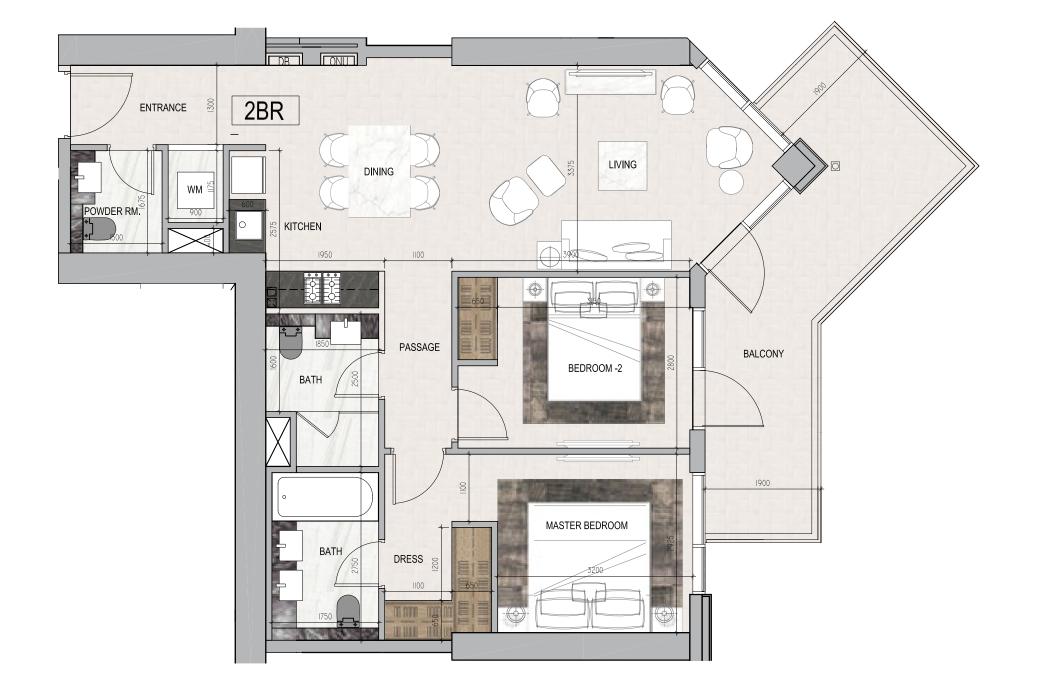

#### 2 BEDROOM

CANAL

LOVE FLORENCE TOWER

roberto cavalli

Total Area: 103 sq.m / 1109 sq.ft

Floor: 2

**Unit**: 2 & 5