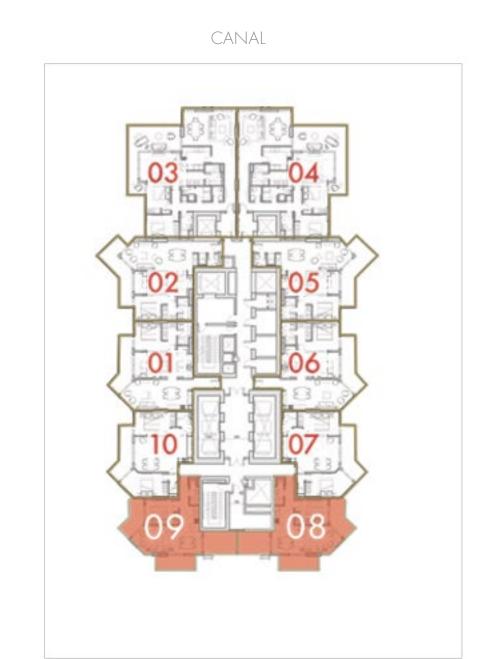

## FLOOR PLANS FLOOR 1

#### STUDIO

CANAL

I LOVE FLORENCE
TOWER

roberto cavalli

Total Area: 48 sq.m / 517 sq.ft

Floor: 1

Unit: 1 & 10

#### STUDIO

CANAL

roberto cavalli

**Total Area**: 54 sq.m / 585 sq.ft

Floor: 1

**Unit**: 2 & 9

#### STUDIO

CANAL

TOWER

**INTERIORS BY** roberto cavalli **Total Area**: 55 sq.m / 593 sq.ft

Floor: 1

Unit: 3 & 8

#### STUDIO

CANAL

I LOVE FLORENCE
TOWER

roberto cavalli

Total Area: 38 sq.m / 409 sq.ft

Floor: 1

Unit: 4 & 7

#### STUDIO

CANAL

TOWER

TERRACE

**INTERIORS BY** roberto cavalli Total Area: 49 sq.m / 527 sq.ft

Floor: 1

**Unit**: 5 & 6

#### STUDIO

CANAL

I LOVE FLORENCE
TOWER

roberto cavalli

**Total Area**: 47 sq.m / 506 sq.ft

Floor: 1

Unit: 11 & 26

#### STUDIO

CANAL

TOWER

**INTERIORS BY** roberto cavalli **Total Area**: 51 sq.m / 549 sq.ft

Floor: 1

Unit: 12 & 25

#### 1 BEDROOM

CANAL

I LOVE FLORENCE
TOWER

roberto cavalli

**Total Area**: 73 sq.m / 786 sq.ft

Floor: 1

**Unit**: 13 & 24

 $D\Lambda R$ **AL ARKAN** دار الأركــــان

#### STUDIO

CANAL

TOWER

**INTERIORS BY** roberto cavalli Total Area: 42 sq.m / 452 sq.ft

Floor: 1

Unit: 14 & 23

#### STUDIO

CANAL

I LOVE FLORENCE TOWER

roberto cavalli

Total Area: 46 sq.m / 495 sq.ft

Floor: 1

Unit: 15 & 22

 $D\Lambda R$ **AL ARKAN** دار الأركــــان

#### STUDIO

CANAL

TOWER

**INTERIORS BY** roberto cavalli Total Area: 37 sq.m / 398 sq.ft

Floor: 1

**Unit**: 16 & 21

#### STUDIO

CANAL

ST

### I LOVE FLORENCE TOWER

BALCONY

roberto cavalli

**Total Area**: 39 sq.m / 420 sq.ft

Floor: 1

Unit: 17 & 20

#### STUDIO

CANAL

TOWER

**INTERIORS BY** roberto cavalli Total Area: 30 sq.m / 323 sq.ft

Floor: 1

Unit: 18 & 19