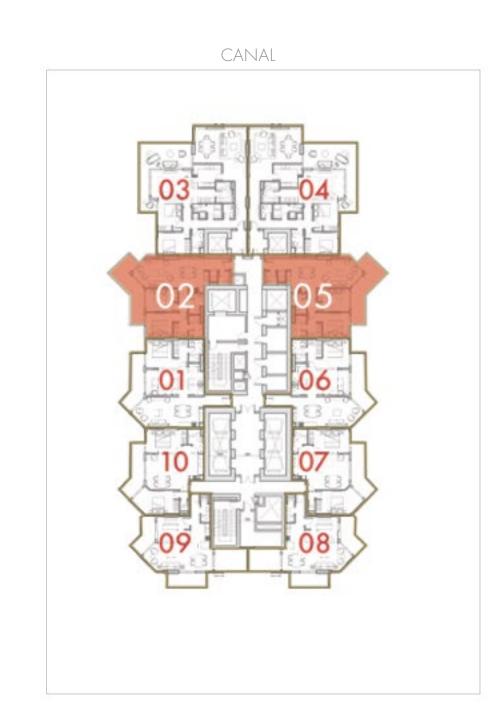

#### 2 BEDROOM

CANAL

LOVE FLORENCE TOWER

roberto cavalli

Total Area: 103 sq.m / 1109 sq.ft

Floor: 2

**Unit**: 2 & 5