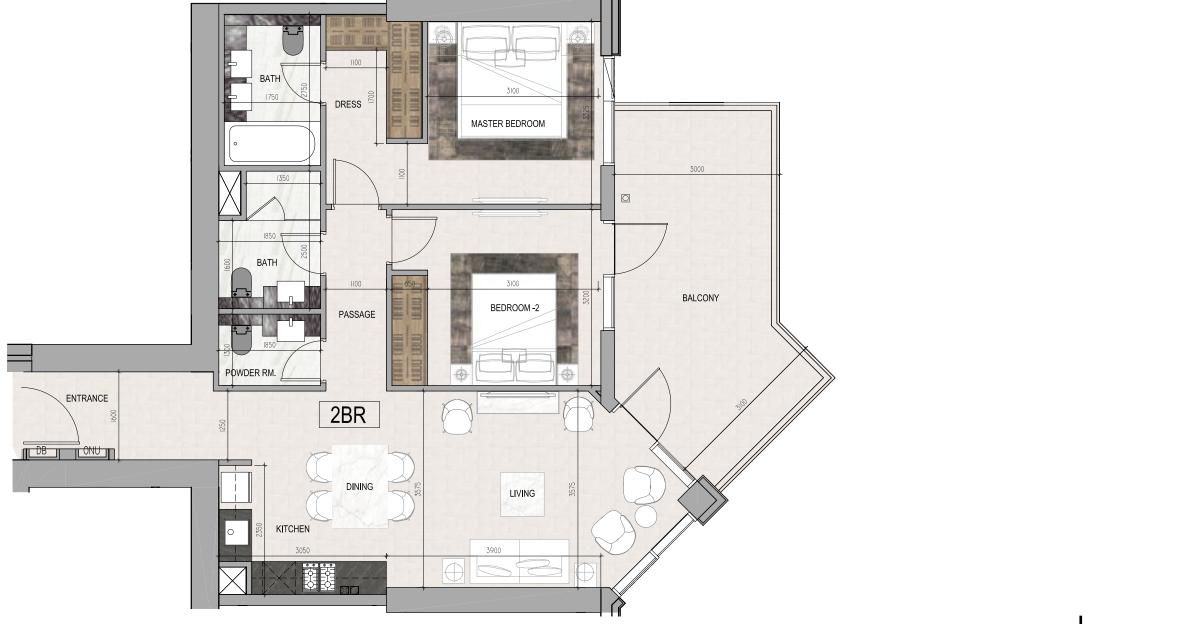

#### 2 BEDROOM

CANAL

LOVE FLORENCE TOWER

roberto cavalli

Total Area: 103 sq.m / 1109 sq.ft

Floor: 2

**Unit**: 2 & 5

#### 2 BEDROOM

CANAL

BALCONY

TOWER

2BR

Total Area: 108 sq.m / 1162 sq.ft

Floor: 2

**Unit** : 7 & 15