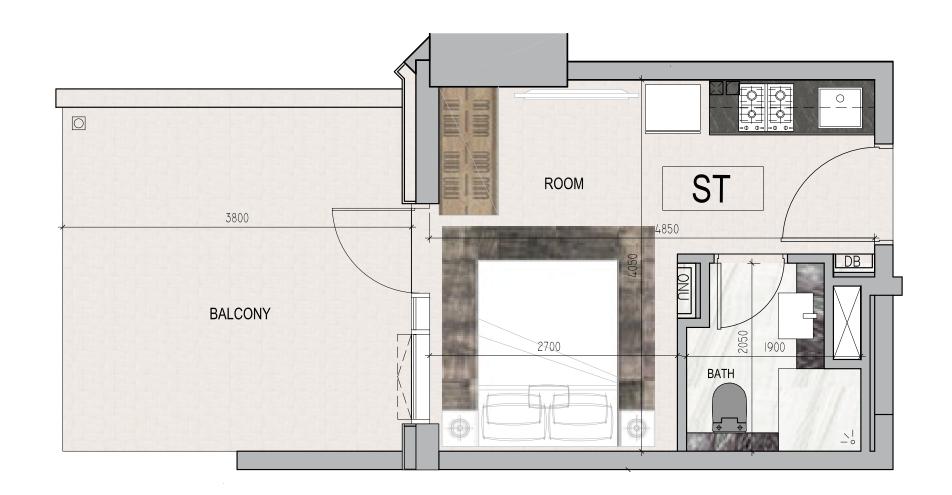

#### STUDIO

CANAL

TOWER

TERRACE

**INTERIORS BY** roberto cavalli Total Area: 49 sq.m / 527 sq.ft

Floor: 1

**Unit**: 5 & 6