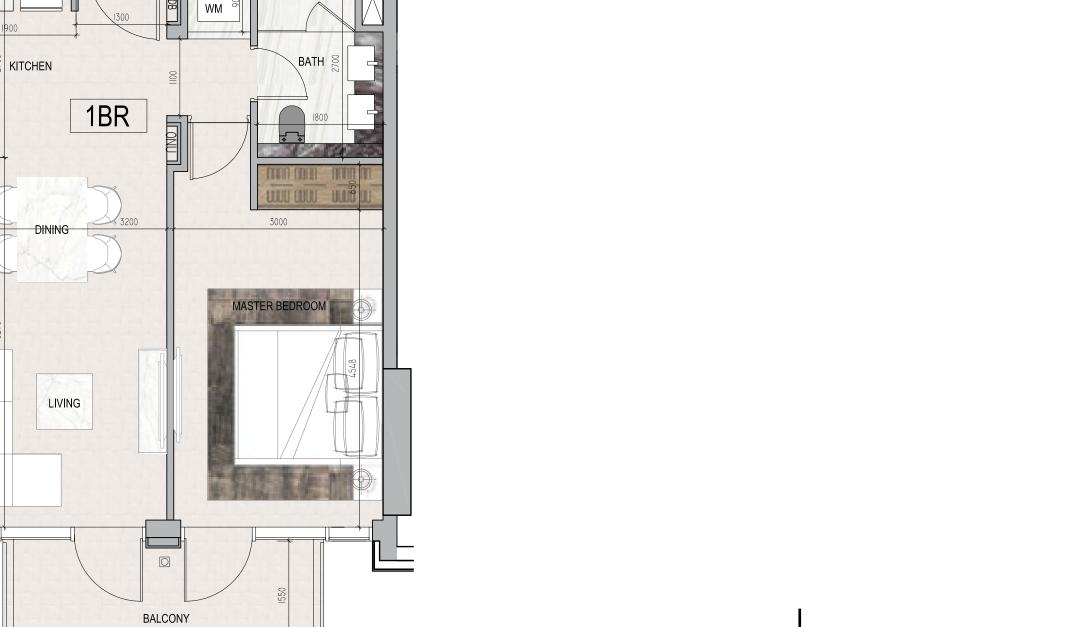

#### 1 BEDROOM

CANAL

I LOVE FLORENCE
TOWER

roberto cavalli

**Total Area**: 73 sq.m / 786 sq.ft

Floor: 1

**Unit**: 13 & 24

 $D\Lambda R$ **AL ARKAN** دار الأركــــان