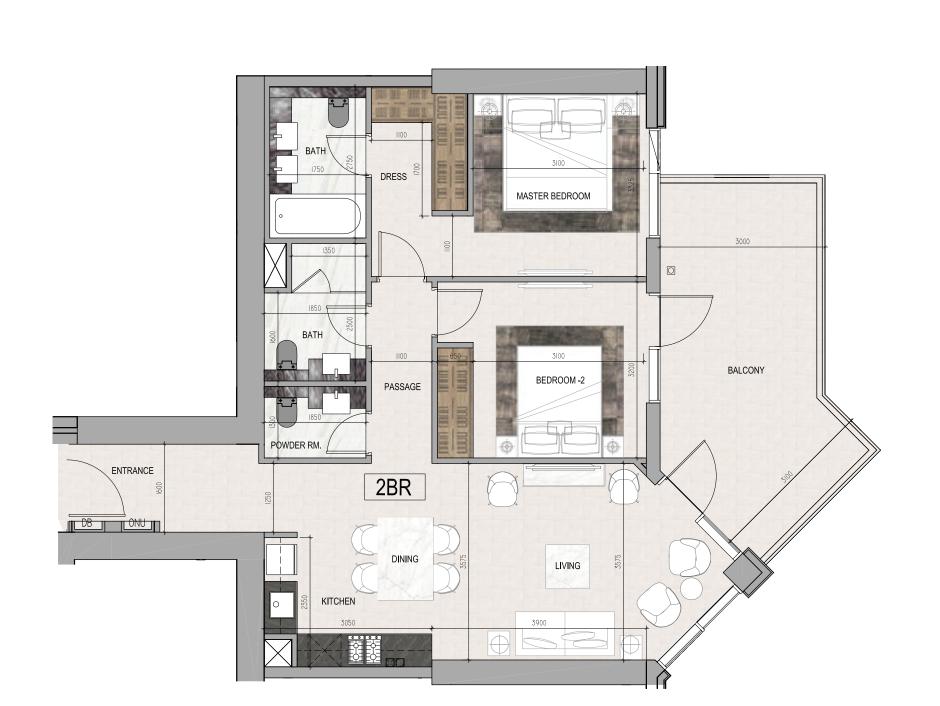

#### 2 BEDROOM

CANAL

LOVE FLORENCE TOWER

roberto cavalli

Total Area: 103 sq.m / 1109 sq.ft

Floor: 2

**Unit**: 2 & 5

#### 2 BEDROOM

CANAL

BALCONY

TOWER

2BR

Total Area: 108 sq.m / 1162 sq.ft

Floor: 2

**Unit** : 7 & 15