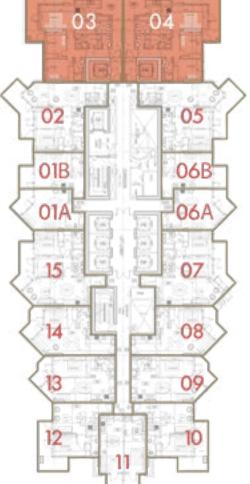

## FLOOR PLANS FLOOR 1

#### STUDIO

CANAL

I LOVE FLORENCE
TOWER

roberto cavalli

Total Area: 48 sq.m / 517 sq.ft

Floor: 1

Unit: 1 & 10

#### STUDIO

CANAL

roberto cavalli

**Total Area**: 54 sq.m / 585 sq.ft

Floor: 1

**Unit**: 2 & 9

#### STUDIO

CANAL

TOWER

**INTERIORS BY** roberto cavalli **Total Area**: 55 sq.m / 593 sq.ft

Floor: 1

Unit: 3 & 8

#### STUDIO

CANAL

I LOVE FLORENCE
TOWER

roberto cavalli

Total Area: 38 sq.m / 409 sq.ft

Floor: 1

Unit: 4 & 7

#### STUDIO

CANAL

TOWER

TERRACE

**INTERIORS BY** roberto cavalli Total Area: 49 sq.m / 527 sq.ft

Floor: 1

**Unit**: 5 & 6

#### STUDIO

CANAL

I LOVE FLORENCE
TOWER

roberto cavalli

**Total Area**: 47 sq.m / 506 sq.ft

Floor: 1

Unit: 11 & 26

#### STUDIO

CANAL

TOWER

**INTERIORS BY** roberto cavalli **Total Area**: 51 sq.m / 549 sq.ft

Floor: 1

Unit: 12 & 25

#### 1 BEDROOM

CANAL

I LOVE FLORENCE
TOWER

roberto cavalli

**Total Area**: 73 sq.m / 786 sq.ft

Floor: 1

**Unit**: 13 & 24

 $D\Lambda R$ **AL ARKAN** دار الأركــــان

#### STUDIO

CANAL

TOWER

**INTERIORS BY** roberto cavalli Total Area: 42 sq.m / 452 sq.ft

Floor: 1

Unit: 14 & 23

#### STUDIO

CANAL

I LOVE FLORENCE TOWER

roberto cavalli

Total Area: 46 sq.m / 495 sq.ft

Floor: 1

Unit: 15 & 22

 $D\Lambda R$ **AL ARKAN** دار الأركــــان

#### STUDIO

CANAL

TOWER

**INTERIORS BY** roberto cavalli Total Area: 37 sq.m / 398 sq.ft

Floor: 1

**Unit**: 16 & 21

### I LOVE FLORENCE TOWER

BALCONY

roberto cavalli

**Total Area**: 39 sq.m / 420 sq.ft

Floor: 1

Unit: 17 & 20

#### STUDIO

CANAL

TOWER

**INTERIORS BY** roberto cavalli Total Area: 30 sq.m / 323 sq.ft

Floor: 1

Unit: 18 & 19