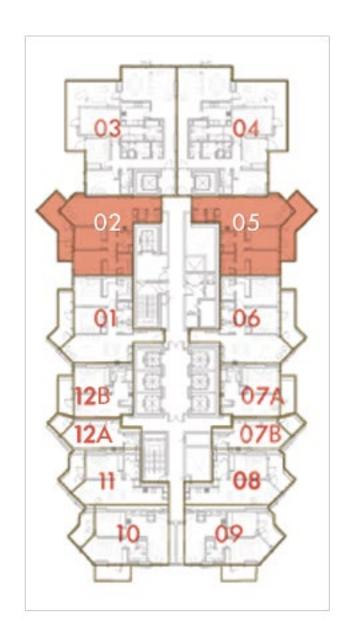

#### 2 BEDROOM

CANAL

BALCONY

TOWER

2BR

Total Area: 108 sq.m / 1162 sq.ft

Floor: 2

**Unit** : 7 & 15