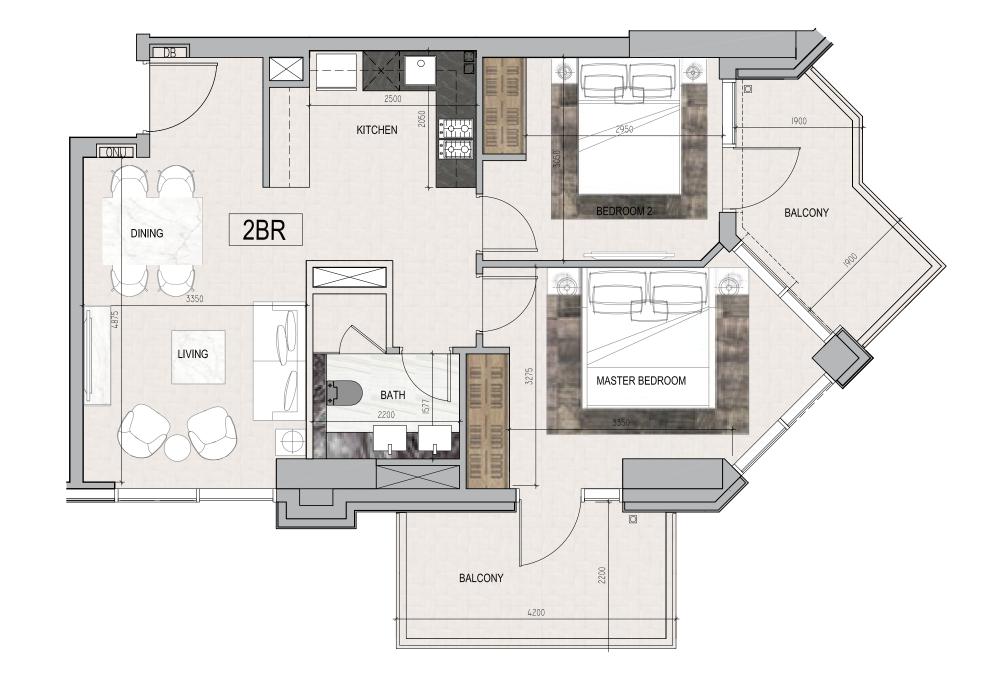

#### 2 BEDROOM

CANAL

LOVE FLORENCE TOWER

roberto cavalli

Total Area: 103 sq.m / 1109 sq.ft

Floor: 2

**Unit**: 2 & 5