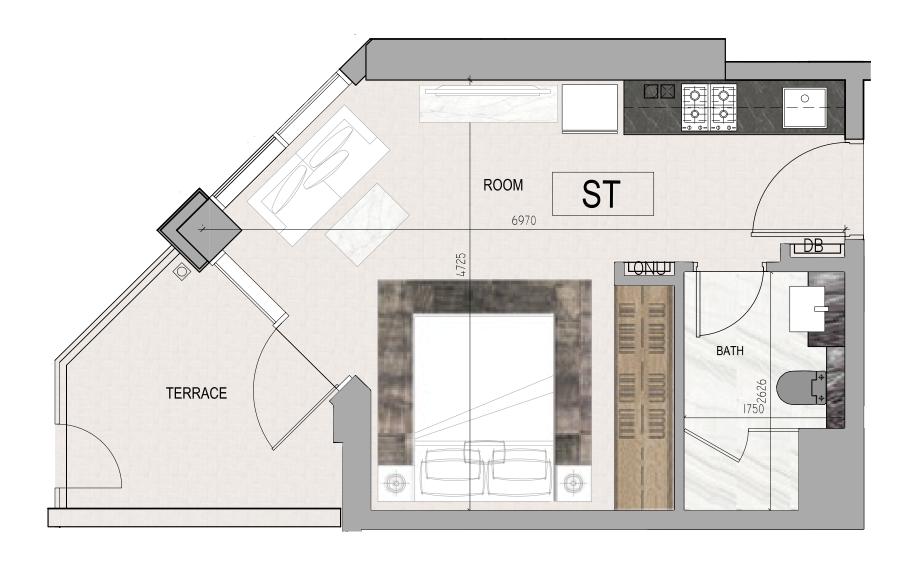

#### STUDIO

CANAL

I LOVE FLORENCE
TOWER

roberto cavalli

Total Area: 38 sq.m / 409 sq.ft

Floor: 1

Unit: 4 & 7