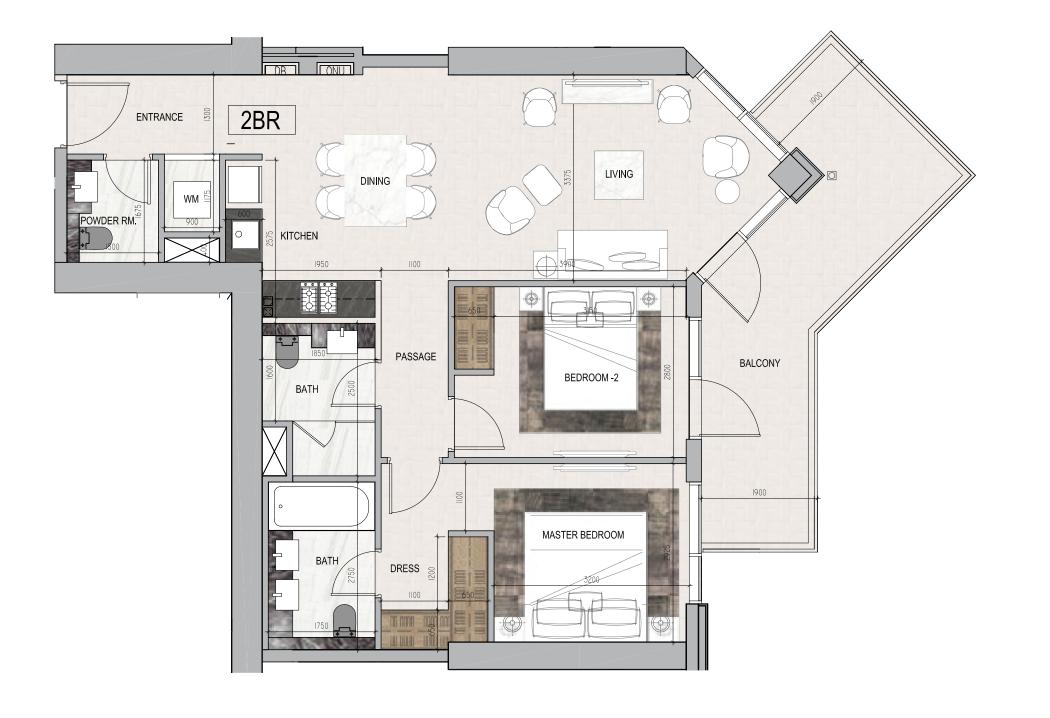

#### 2 BEDROOM

CANAL

BALCONY

TOWER

2BR

Total Area: 108 sq.m / 1162 sq.ft

Floor: 2

**Unit** : 7 & 15