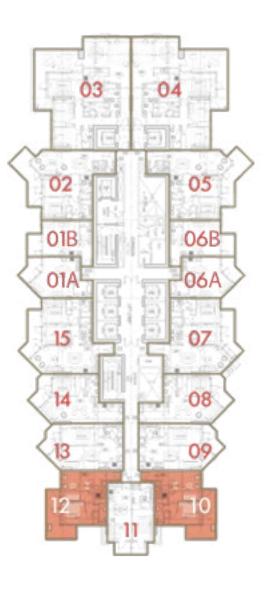

## FLOOR PLANS FLOOR 1

#### STUDIO

CANAL

I LOVE FLORENCE
TOWER

roberto cavalli

Total Area: 48 sq.m / 517 sq.ft

Floor: 1

Unit: 1 & 10

#### STUDIO

CANAL

roberto cavalli

**Total Area**: 54 sq.m / 585 sq.ft

Floor: 1

**Unit**: 2 & 9

#### STUDIO

CANAL

TOWER

**INTERIORS BY** roberto cavalli **Total Area**: 55 sq.m / 593 sq.ft

Floor: 1

Unit: 3 & 8

#### STUDIO

CANAL

I LOVE FLORENCE
TOWER

roberto cavalli

Total Area: 38 sq.m / 409 sq.ft

Floor: 1

Unit: 4 & 7

#### STUDIO

CANAL

TOWER

TERRACE

**INTERIORS BY** roberto cavalli Total Area: 49 sq.m / 527 sq.ft

Floor: 1

**Unit**: 5 & 6

#### STUDIO

CANAL

I LOVE FLORENCE
TOWER

roberto cavalli

**Total Area**: 47 sq.m / 506 sq.ft

Floor: 1

Unit: 11 & 26

#### STUDIO

CANAL

TOWER

**INTERIORS BY** roberto cavalli **Total Area**: 51 sq.m / 549 sq.ft

Floor: 1

Unit: 12 & 25

#### 1 BEDROOM

CANAL

I LOVE FLORENCE
TOWER

roberto cavalli

**Total Area**: 73 sq.m / 786 sq.ft

Floor: 1

**Unit**: 13 & 24

 $D\Lambda R$ **AL ARKAN** دار الأركــــان

#### STUDIO

CANAL

TOWER

**INTERIORS BY** roberto cavalli Total Area: 42 sq.m / 452 sq.ft

Floor: 1

Unit: 14 & 23

#### STUDIO

CANAL

I LOVE FLORENCE TOWER

roberto cavalli

Total Area: 46 sq.m / 495 sq.ft

Floor: 1

Unit: 15 & 22

 $D\Lambda R$ **AL ARKAN** دار الأركــــان

#### STUDIO

CANAL

TOWER

**INTERIORS BY** roberto cavalli Total Area: 37 sq.m / 398 sq.ft

Floor: 1

**Unit**: 16 & 21

#### STUDIO

CANAL

ST

### I LOVE FLORENCE TOWER

BALCONY

roberto cavalli

**Total Area**: 39 sq.m / 420 sq.ft

Floor: 1

Unit: 17 & 20

#### STUDIO

CANAL

TOWER

**INTERIORS BY** roberto cavalli Total Area: 30 sq.m / 323 sq.ft

Floor: 1

Unit: 18 & 19