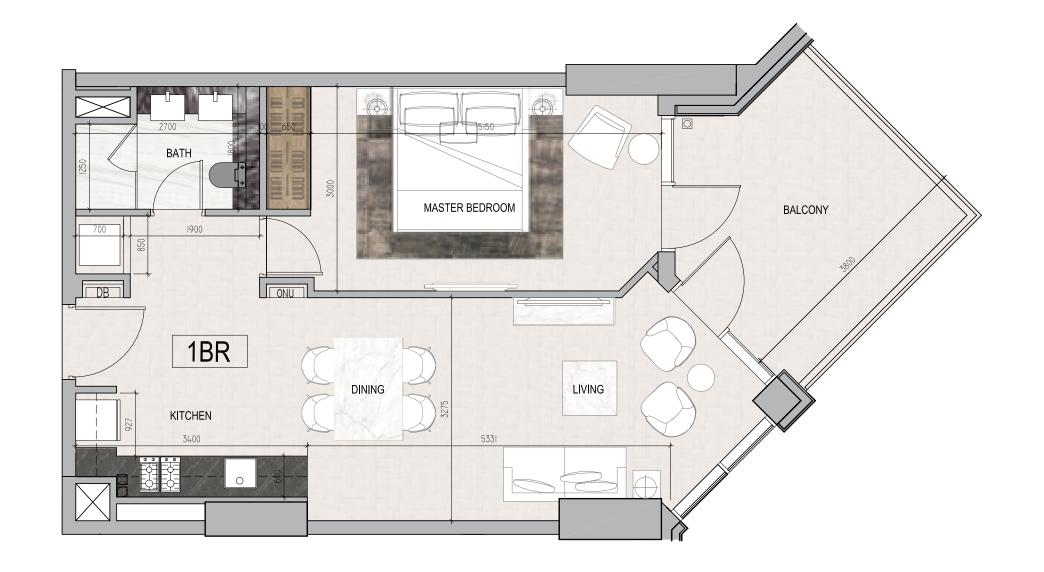

#### 1 BEDROOM

CANAL

I LOVE FLORENCE
TOWER

roberto cavalli

Total Area: 72 sq.m / 775 sq.ft

Floor: 2

Unit: 8 & 14