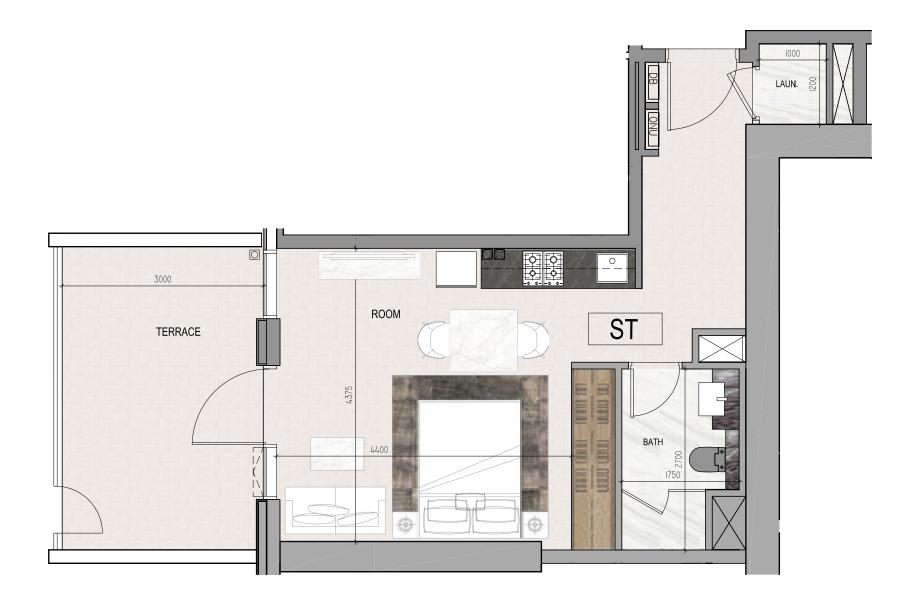

DAR
AL ARKAN
üL (j\sqrt{1})

### ILOVE F LORENCE TOWER

## FLOOR PLANS FLOOR 1

#### STUDIO

CANAL











I LOVE FLORENCE
TOWER

roberto cavalli

Total Area: 48 sq.m / 517 sq.ft

Floor: 1

Unit: 1 & 10

#### STUDIO

CANAL











roberto cavalli

**Total Area**: 54 sq.m / 585 sq.ft

Floor: 1

**Unit**: 2 & 9

#### STUDIO

CANAL











TOWER

**INTERIORS BY** roberto cavalli **Total Area**: 55 sq.m / 593 sq.ft

Floor: 1

Unit: 3 & 8

#### STUDIO

CANAL











I LOVE FLORENCE
TOWER

roberto cavalli

Total Area: 38 sq.m / 409 sq.ft

Floor: 1

Unit: 4 & 7

#### STUDIO

CANAL







TOWER

TERRACE

**INTERIORS BY** roberto cavalli Total Area: 49 sq.m / 527 sq.ft

Floor: 1

**Unit**: 5 & 6

#### STUDIO

CANAL









I LOVE FLORENCE
TOWER

roberto cavalli

**Total Area**: 47 sq.m / 506 sq.ft

Floor: 1

Unit: 11 & 26

#### STUDIO

CANAL









TOWER

**INTERIORS BY** roberto cavalli **Total Area**: 51 sq.m / 549 sq.ft

Floor: 1

Unit: 12 & 25

#### 1 BEDROOM

CANAL









I LOVE FLORENCE
TOWER

roberto cavalli

**Total Area**: 73 sq.m / 786 sq.ft

Floor: 1

**Unit**: 13 & 24

 $D\Lambda R$ **AL ARKAN** دار الأ