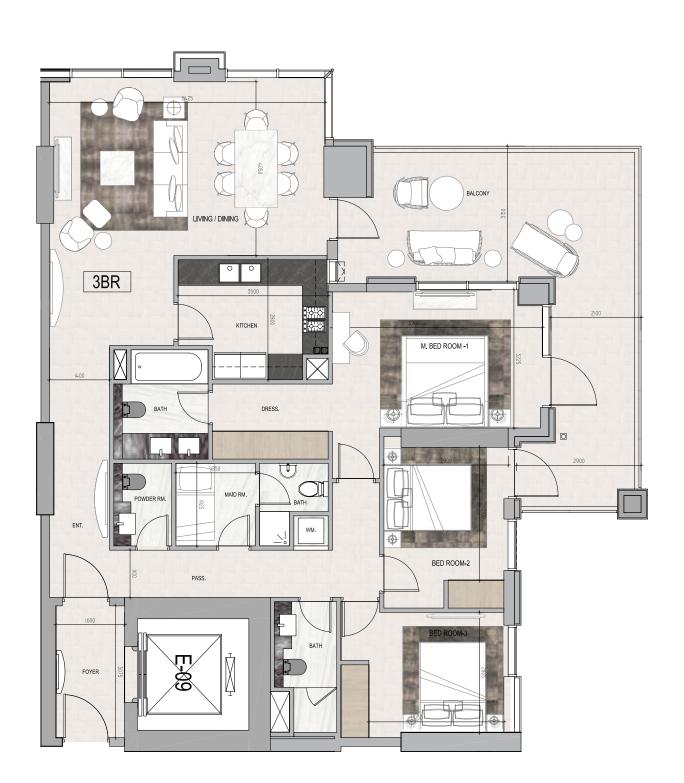

#### 3 BEDROOM

**Unit**: 3 & 4

I LOVE FLORENCE
TOWER

3BR

roberto cavalli

Total Area: 178 sq.m / 1916 sq.ft Floor: 2

DB LONULL