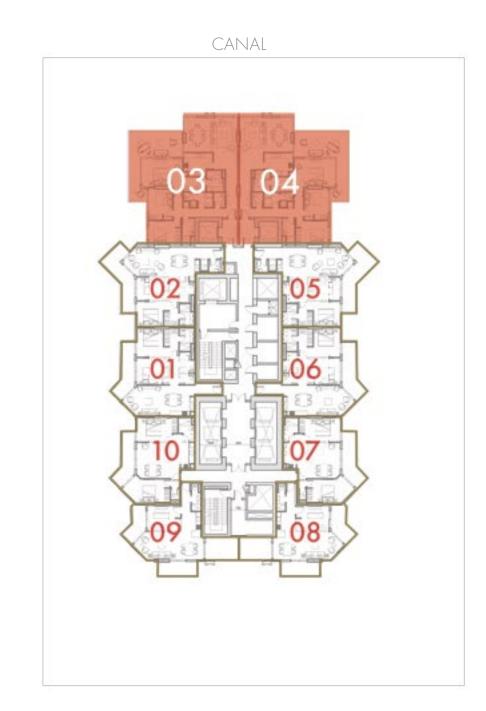

#### 3 BEDROOM

**Unit**: 3 & 4

I LOVE FLORENCE
TOWER

3BR

roberto cavalli

Total Area: 178 sq.m / 1916 sq.ft Floor: 2

DB LONULL