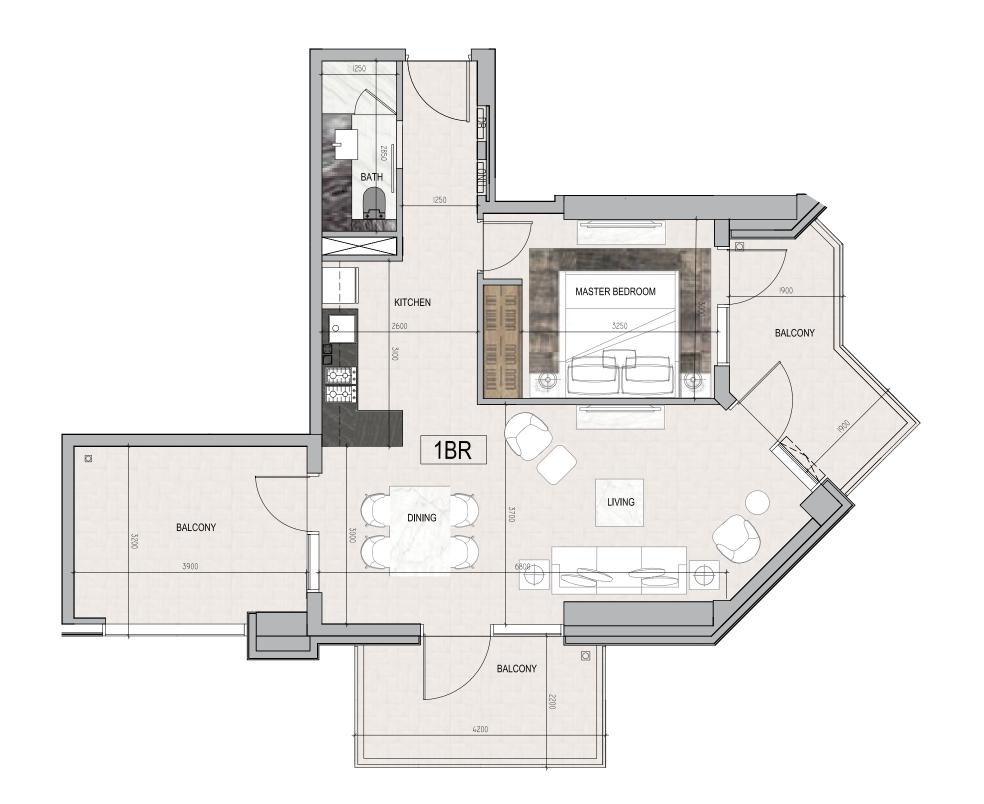

#### 1 BEDROOM

CANAL

I LOVE FLORENCE
TOWER

roberto cavalli

Total Area: 72 sq.m / 775 sq.ft

Floor: 2

Unit: 8 & 14

#### 1 BEDROOM

CANAL

TOWER

IOVE FIORENCE

roberto cavalli

**Total Area**: 75 sq.m / 807 sq.ft

Floor: 2

Unit: 9 & 13

#### 1 BEDROOM

CANAL

I LOVE FLORENCE
TOWER

roberto cavalli

Total Area: 72 sq.m / 775 sq.ft

**Floor** : 3 - 14

Unit: 8 & 14

 $D\Lambda R$ **AL ARKAN** دار الأركــــان

#### 1 BEDROOM

CANAL

TOWER

**INTERIORS BY** roberto cavalli **Total Area**: 75 sq.m / 807 sq.ft

**Floor** : 3 - 14

Unit: 9 & 13