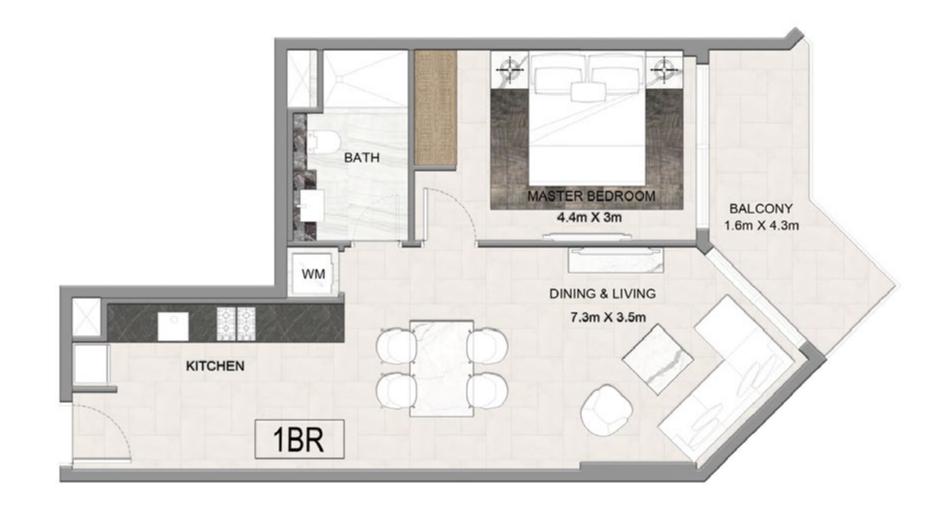

#### STUDIO

CANAL

I LOVE FLORENCE
TOWER

roberto cavalli

**Total Area**: 47 sq.m / 506 sq.ft

Floor: 1

Unit: 11 & 26