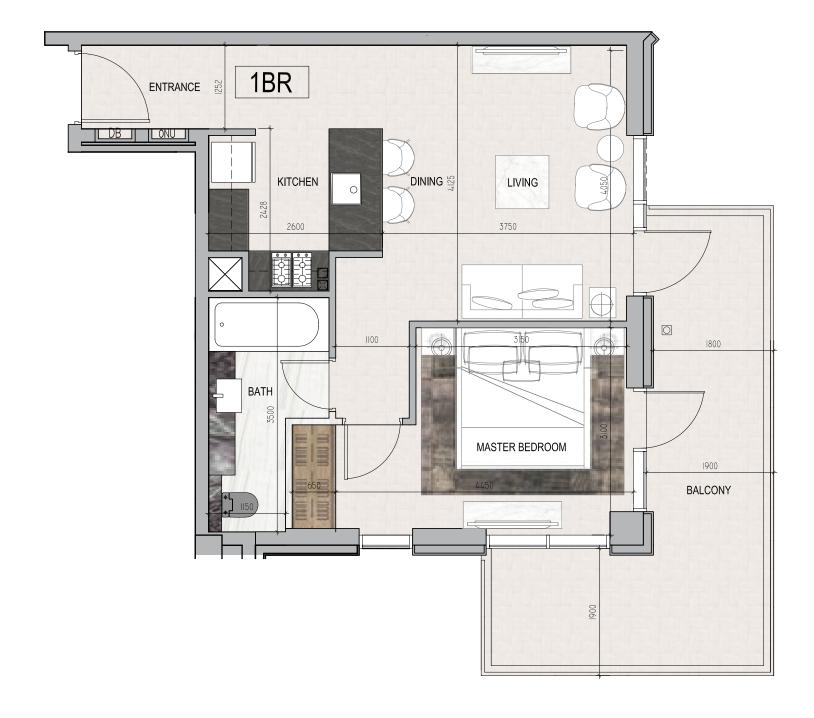

#### 1 BEDROOM

CANAL

I LOVE FLORENCE
TOWER

roberto cavalli

**Total Area**: 73 sq.m / 786 sq.ft

Floor: 1

**Unit**: 13 & 24

 $D\Lambda R$ **AL ARKAN** دار الأركــــان