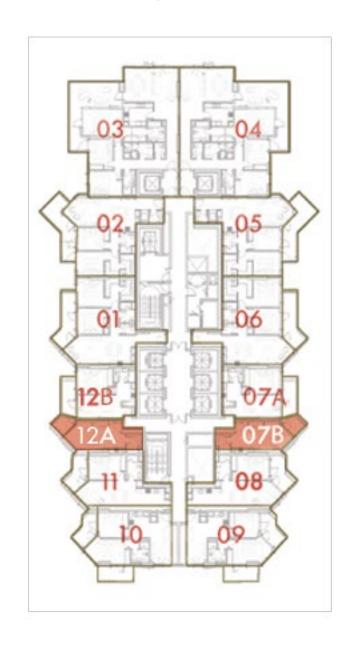

** دار الأركــــان

### 1 BEDROOM











TOWER

**INTERIORS BY** roberto cavalli **Total Area**: 152 sq.m / 1636 sq.ft

**Floor** : 15

**Unit**: 4 & 5

# FLOOR PLANS

FLOOR 16 - 23

### 2 BEDROOM











I LOVE FLORENCE
TOWER

roberto cavalli

Total Area: 109 sq.m / 1173 sq.ft

**Floor**: 16 - 23

**Unit**: 1 & 6

# DAR AL ARKAN دار الأركــــان

### 2 BEDROOM











I LOVE FLORENCE
TOWER

roberto cavalli

Total Area: 103 sq.m / 1109 sq.ft

**Floor**: 16 - 23

**Unit**: 2 & 5

## 3 BEDROOM

CANAL







I LOVE FLORENCE
TOWER

roberto cavalli

**Total Area**: 178 sq.m / 1916 sq.ft

**Floor**: 16 - 23

Unit: 3 & 4

### 1 BEDROOM

CANAL











I LOVE FLORENCE
TOWER

roberto cavalli

Total Area: 59 sq.m / 635 sq.ft

**Floor**: 16 - 23

**Unit** : 7A & 12B

## STUDIO

CANAL









I LOVE FLORENCE
TOWER

roberto cavalli

Total Area: 40 sq.m / 431 sq.ft

**Floor**: 16 - 23

**Unit**: 7B & 12A

### 1 BEDROOM

CANAL









I LOVE FLORENCE
TOWER

roberto cavalli

**Total Area**: 72 sq.m / 775 sq.ft

**Floor**: 16 - 23

Unit: 8 & 11

### 2 BEDROOM











# I LOVE FLORENCE TOWER

roberto cavalli

Total Area: 84 sq.m / 904 sq.ft

**Floor**: 16 - 23

**Unit**: 9 & 10

# FLOOR PLANS FLOOR 24

### 2 BEDROOM









I LOVE FLORENCE TOWER

roberto cavalli

Total Area: 109 sq.m / 1173 sq.ft

Floor: 24

Unit: 1 & 6

### 2 BEDROOM





I LOVE FLORENCE
TOWER

 Total Area: 103 sq.m / 1109 sq.ft

Floor: 24

**Unit**: 2 & 5

## 3 BEDROOM









I LOVE FLORENCE
TOWER

roberto cavalli

**Total Area**: 178 sq.m / 1916 sq.ft

Floor: 24

**Unit**: 3 & 4



# I LOVE FLORENCE TOW