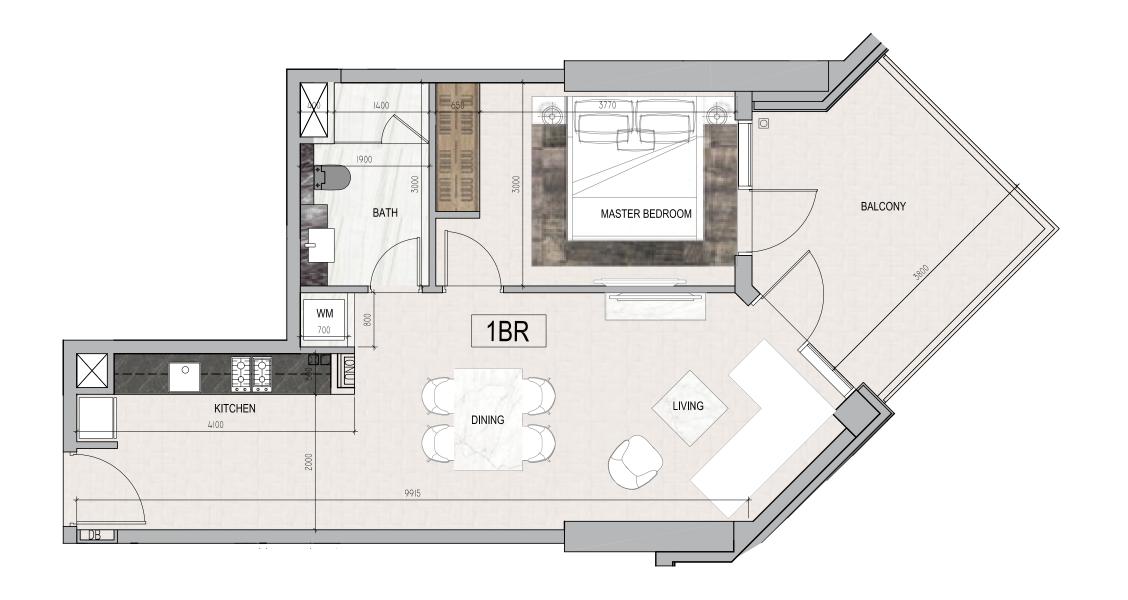

#### 1 BEDROOM

CANAL

I LOVE FLORENCE
TOWER

roberto cavalli

**Total Area**: 73 sq.m / 786 sq.ft

Floor: 1

**Unit**: 13 & 24

 $D\Lambda R$ **AL ARKAN** دار الأركــــان

#### 1 BEDROOM

CANAL

I LOVE FLORENCE
TOWER

roberto cavalli

Total Area: 72 sq.m / 775 sq.ft

Floor: 2

Unit: 8 & 14

#### 1 BEDROOM

CANAL

TOWER

IOVE FIORENCE

roberto cavalli

**Total Area**: 75 sq.m / 807 sq.ft

Floor: 2

Unit: 9 & 13

#### 1 BEDROOM

CANAL

 Total Area : 71 sq.m / 764 sq.ft
 Floor : 2
 Unit : 10 & 12

INTERIORS BY

TOWER

#### 1 BEDROOM

CANAL

I LOVE FLORENCE
TOWER

roberto cavalli

Total Area: 61 sq.m / 657 sq.ft

Floor: 2

Unit : 11

#### 1 BEDROOM

CANAL

I LOVE FLORENCE TOWER

roberto cavalli

Total Area: 59 sq.m / 635 sq.ft

**Floor** : 3 - 14

**Unit** : 7A & 15B

#### 1 BEDROOM

CANAL

I LOVE FLORENCE
TOWER

roberto cavalli

Total Area: 72 sq.m / 775 sq.ft

**Floor** : 3 - 14

Unit: 8 & 14

 $D\Lambda R$ **AL ARKAN** دار الأركــــان

#### 1 BEDROOM

CANAL

TOWER

**INTERIORS BY** roberto cavalli **Total Area**: 75 sq.m / 807 sq.ft

**Floor** : 3 - 14

Unit: 9 & 13

#### 1 BEDROOM

CANAL

I LOVE FLORENCE
TOWER

roberto cavalli

**Total Area**: 71 sq.m / 764 sq.ft

**Floor** : 3 - 14

Unit: 10 & 12

### 1 BEDROOM

CANAL

I LOVE FLORENCE
TOWER

roberto cavalli

Total Area: 59 sq.m / 635 sq.ft

**Floor**: 16 - 23

**Unit** : 7A & 12B

### 1 BEDROOM

CANAL

I LOVE FLORENCE
TOWER

roberto cavalli

**Total Area**: 72 sq.m / 775 sq.ft

**Floor**: 16 - 23

Unit: 8 & 11