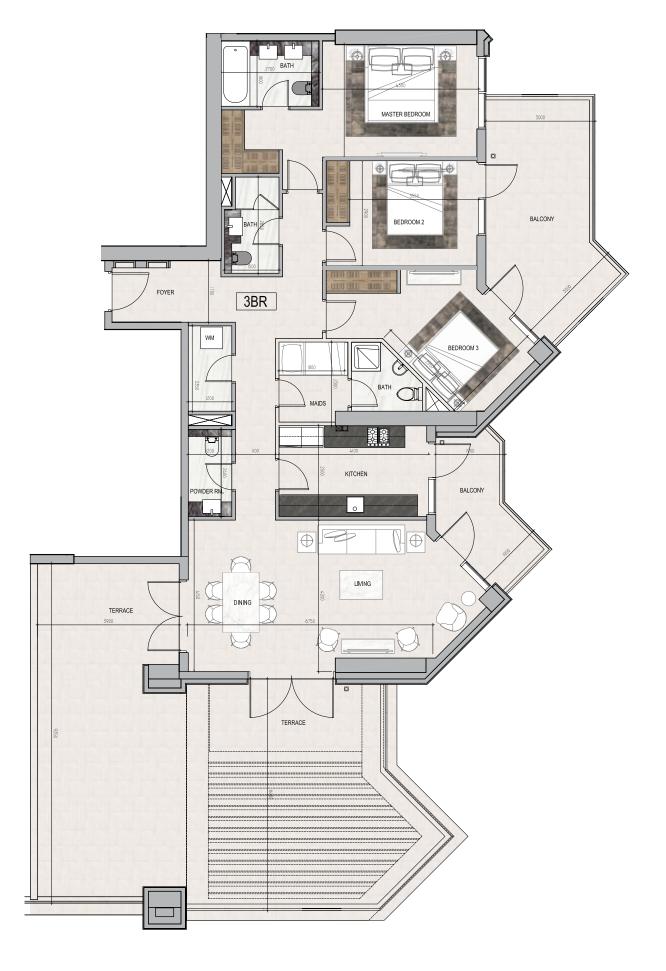

# I LOVE FLORENCE TOWER

 3 BEDROOM

CANAL

 Total Area : 247 sq.m / 2659 sq.ft
 Floor : 24
 Unit : 7 & 8