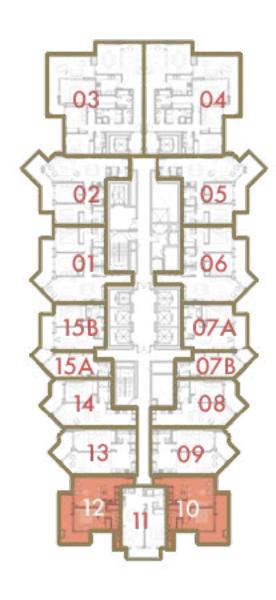

.ft

**Floor** : 3 - 14

**Unit** : 7A & 15B

#### STUDIO

CANAL









I LOVE FLORENCE
TOWER

roberto cavalli

Total Area: 40 sq.m / 430 sq.ft

**Floor** : 3 - 14

**Unit**: 7B & 15A

#### 2 BEDROOM

CANAL







LOVE FLORENCE TOWER

roberto cavalli

Total Area: 103 sq.m / 1109 sq.ft

**Floor** : 3 - 14

**Unit**: 2 & 5

#### 3 BEDROOM

CANAL









3BR

roberto cavalli

**Total Area**: 178 sq.m / 1916 sq.ft

**Floor** : 3 - 14

Unit: 3 & 4

#### 1 BEDROOM

CANAL







I LOVE FLORENCE
TOWER

roberto cavalli

Total Area: 72 sq.m / 775 sq.ft

**Floor** : 3 - 14

Unit: 8 & 14

 $D\Lambda R$ **AL ARKAN** دار الأركــــان

#### 1 BEDROOM

CANAL









TOWER

**INTERIORS BY** roberto cavalli **Total Area**: 75 sq.m / 807 sq.ft

**Floor** : 3 - 14

Unit: 9 & 13

#### 1 BEDROOM

CANAL









I LOVE FLORENCE
TOWER

roberto cavalli

**Total Area**: 71 sq.m / 764 sq.ft

**Floor** : 3 - 14

Unit: 10 & 12

#### 1 BEDROOM

CANAL







I LOVE FLORENCE
TOWER

BALCONY

roberto cavalli

**Total Area**: 61 sq.m / 656 sq.ft

**Floor** : 3 - 14

Unit : 11

## FLOOR PLANS FLOOR 15

## 3 BEDROOM

CANAL









I LOVE FLORENCE TOWER

roberto cavalli

**Total Area**: 178 sq.m / 1916 sq.ft

**Floor** : 15

**Unit**: 1 & 2

# STUDIO

CANAL









I LOVE FLORENCE
TOWER

roberto cavalli

**Total Area**: 47 sq.m / 506 sq.ft

**Floor** : 15

Unit: 7

# STUDIO

CANAL









I LOVE FLORENCE
TOWER

roberto cavalli

Total Area: 42 sq.m / 452 sq.ft

**Floor** : 15

Unit: 8

### 1 BEDROOM









I LOVE FLORENCE
TOWER

INTERIORS BY

**Total Area**: 72 sq.m / 775 sq.ft

**Floor** : 15

Unit: 3 &