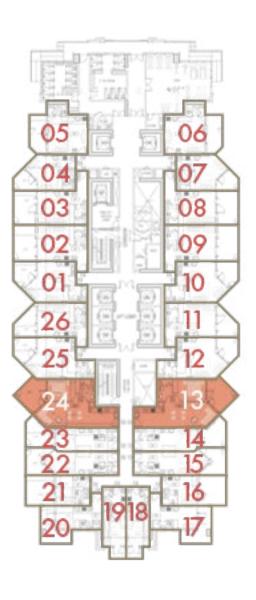

#### 1 BEDROOM

CANAL

I LOVE FLORENCE
TOWER

roberto cavalli

**Total Area**: 73 sq.m / 786 sq.ft

Floor: 1

**Unit**: 13 & 24

 $D\Lambda R$ **AL ARKAN** دار الأركــــان