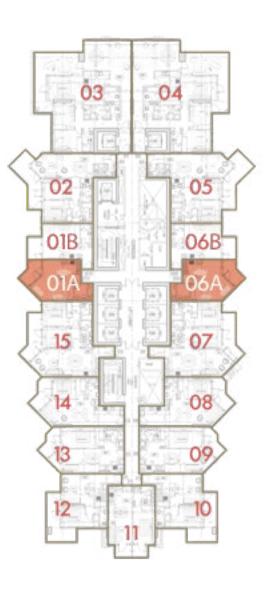

#### STUDIO

CANAL

**Unit**: 1A & 6A

Total Area: 49 sq.m / 527 sq.ft

Floor: 2

TOWER

INTERIORS BY

CODE CO CAVAII

#### STUDIO

CANAL

TOWER

**INTERIORS BY** roberto cavalli **Total Area**: 49 sq.m / 527 sq.ft

Floor: 2

**Unit**: 1B & 6B