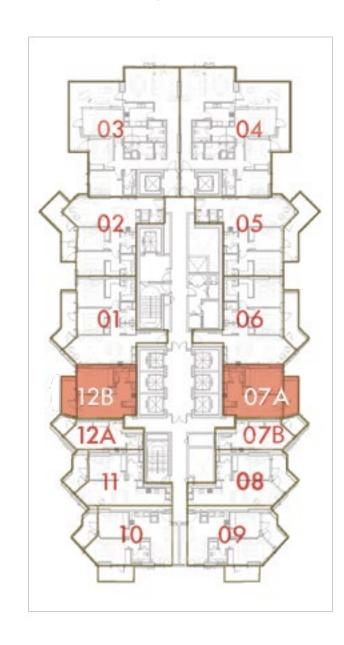

### FLOOR PLANS

FLOOR 3 - 14

#### 1 BEDROOM

CANAL

I LOVE FLORENCE TOWER

roberto cavalli

Total Area: 59 sq.m / 635 sq.ft

**Floor** : 3 - 14

**Unit** : 7A & 15B

#### STUDIO

CANAL

I LOVE FLORENCE
TOWER

roberto cavalli

Total Area: 40 sq.m / 430 sq.ft

**Floor** : 3 - 14

**Unit**: 7B & 15A