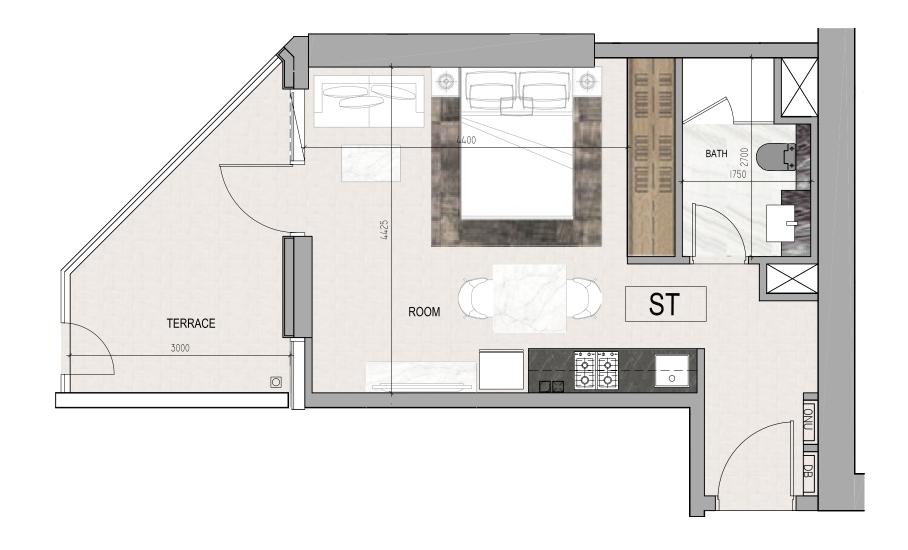

#### STUDIO

CANAL

TOWER

TERRACE

**INTERIORS BY** roberto cavalli Total Area: 49 sq.m / 527 sq.ft

Floor: 1

**Unit**: 5 & 6