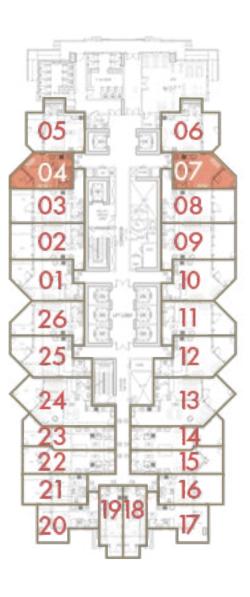

## FLOOR PLANS FLOOR 1

#### STUDIO

CANAL

I LOVE FLORENCE
TOWER

roberto cavalli

Total Area: 38 sq.m / 409 sq.ft

Floor: 1

Unit: 4 & 7