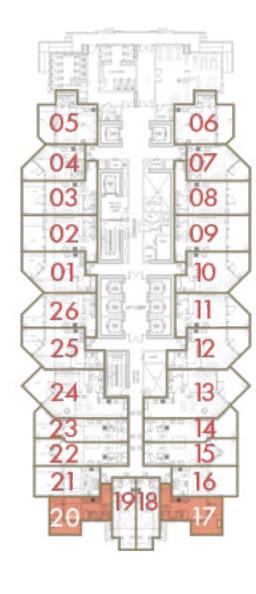

#### STUDIO

CANAL

TOWER

**INTERIORS BY** roberto cavalli Total Area: 37 sq.m / 398 sq.ft

Floor: 1

**Unit**: 16 & 21

### I LOVE FLORENCE TOWER

BALCONY

roberto cavalli

**Total Area**: 39 sq.m / 420 sq.ft

Floor: 1

Unit: 17 & 20

#### STUDIO

CANAL

TOWER

**INTERIORS BY** roberto cavalli Total Area: 30 sq.m / 323 sq.ft

Floor: 1

Unit: 18 & 19