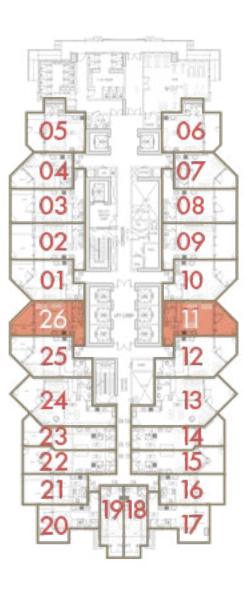

#### STUDIO

CANAL

I LOVE FLORENCE
TOWER

roberto cavalli

**Total Area**: 47 sq.m / 506 sq.ft

Floor: 1

Unit: 11 & 26