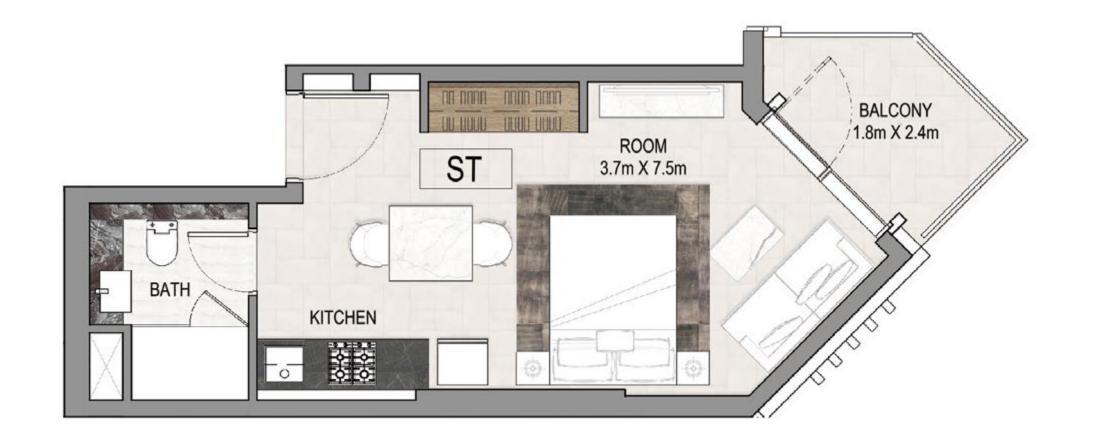

#### STUDIO

CANAL

ST

### I LOVE FLORENCE TOWER

BALCONY

roberto cavalli

**Total Area**: 39 sq.m / 420 sq.ft

Floor: 1

Unit: 17 & 20