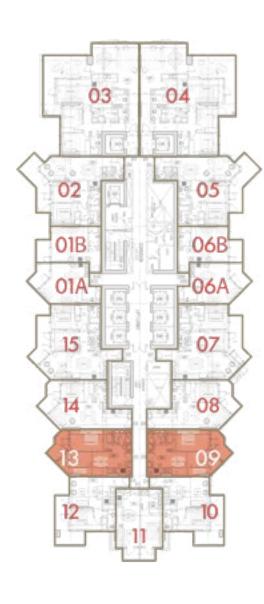

### FLOOR PLANS

FLOOR 3 - 14

#### 2 BEDROOM

CANAL

I LOVE FLORENCE
TOWER

roberto cavalli

Total Area: 109 sq.m / 1173 sq.ft

**Floor** : 3 - 14

Unit: 1 & 6

#### 1 BEDROOM

CANAL

I LOVE FLORENCE TOWER

roberto cavalli

Total Area: 59 sq.m / 635 sq.ft

**Floor** : 3 - 14

**Unit** : 7A & 15B

#### STUDIO

CANAL

I LOVE FLORENCE
TOWER

roberto cavalli

Total Area: 40 sq.m / 430 sq.ft

**Floor** : 3 - 14

**Unit**: 7B & 15A

#### 2 BEDROOM

CANAL

LOVE FLORENCE TOWER

roberto cavalli

Total Area: 103 sq.m / 1109 sq.ft

**Floor** : 3 - 14

**Unit**: 2 & 5

#### 3 BEDROOM

CANAL

3BR

roberto cavalli

**Total Area**: 178 sq.m / 1916 sq.ft

**Floor** : 3 - 14

Unit: 3 & 4

#### 1 BEDROOM

CANAL

I LOVE FLORENCE
TOWER

roberto cavalli

Total Area: 72 sq.m / 775 sq.ft

**Floor** : 3 - 14

Unit: 8 & 14

 $D\Lambda R$ **AL ARKAN** دار الأركــــان

#### 1 BEDROOM

CANAL

TOWER

**INTERIORS BY** roberto cavalli **Total Area**: 75 sq.m / 807 sq.ft

**Floor** : 3 - 14

Unit: 9 & 13

#### 1 BEDROOM

CANAL

I LOVE FLORENCE
TOWER

roberto cavalli

**Total Area**: 71 sq.m / 764 sq.ft

**Floor** : 3 - 14

Unit: 10 & 12

#### 1 BEDROOM

CANAL

I LOVE FLORENCE
TOWER

BALCONY

roberto cavalli

**Total Area**: 61 sq.m / 656 sq.ft

**Floor** : 3 - 14

Unit : 11