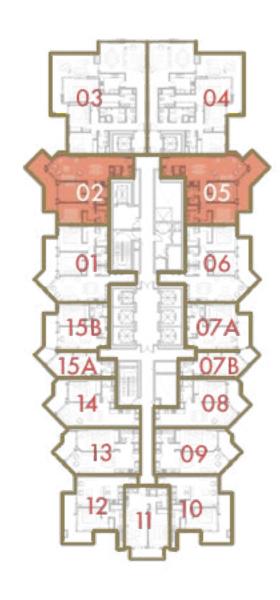

## FLOOR PLANS FLOOR 1

#### STUDIO

CANAL

I LOVE FLORENCE
TOWER

roberto cavalli

Total Area: 48 sq.m / 517 sq.ft

Floor: 1

Unit: 1 & 10

#### STUDIO

CANAL

roberto cavalli

**Total Area**: 54 sq.m / 585 sq.ft

Floor: 1

**Unit**: 2 & 9

#### STUDIO

CANAL

TOWER

**INTERIORS BY** roberto cavalli **Total Area**: 55 sq.m / 593 sq.ft

Floor: 1

Unit: 3 & 8

#### STUDIO

CANAL

I LOVE FLORENCE
TOWER

roberto cavalli

Total Area: 38 sq.m / 409 sq.ft

Floor: 1

Unit: 4 & 7

#### STUDIO

CANAL

TOWER

TERRACE

**INTERIORS BY** roberto cavalli Total Area: 49 sq.m / 527 sq.ft

Floor: 1

**Unit**: 5 & 6

#### STUDIO

CANAL

I LOVE FLORENCE
TOWER

roberto cavalli

**Total Area**: 47 sq.m / 506 sq.ft

Floor: 1

Unit: 11 & 26

#### STUDIO

CANAL

TOWER

**INTERIORS BY** roberto cavalli **Total Area**: 51 sq.m / 549 sq.ft

Floor: 1

Unit: 12 & 25

#### 1 BEDROOM

CANAL

I LOVE FLORENCE
TOWER

roberto cavalli

**Total Area**: 73 sq.m / 786 sq.ft

Floor: 1

**Unit**: 13 & 24

 $D\Lambda R$ **AL ARKAN** دار الأركــــان

#### STUDIO

CANAL

TOWER

**INTERIORS BY** roberto cavalli Total Area: 42 sq.m / 452 sq.ft

Floor: 1

Unit: 14 & 23

#### STUDIO

CANAL

I LOVE FLORENCE TOWER

roberto cavalli

Total Area: 46 sq.m / 495 sq.ft

Floor: 1

Unit: 15 & 22

 $D\Lambda R$ **AL ARKAN** دار الأركــــان

#### STUDIO

CANAL

TOWER

**INTERIORS BY** roberto cavalli Total Area: 37 sq.m / 398 sq.ft

Floor: 1

**Unit**: 16 & 21

### I LOVE FLORENCE TOWER

BALCONY

roberto cavalli

**Total Area**: 39 sq.m / 420 sq.ft

Floor: 1

Unit: 17 & 20

#### STUDIO

CANAL

TOWER

**INTERIORS BY** roberto cavalli Total Area: 30 sq.m / 323 sq.ft

Floor: 1

Unit: 18 & 19