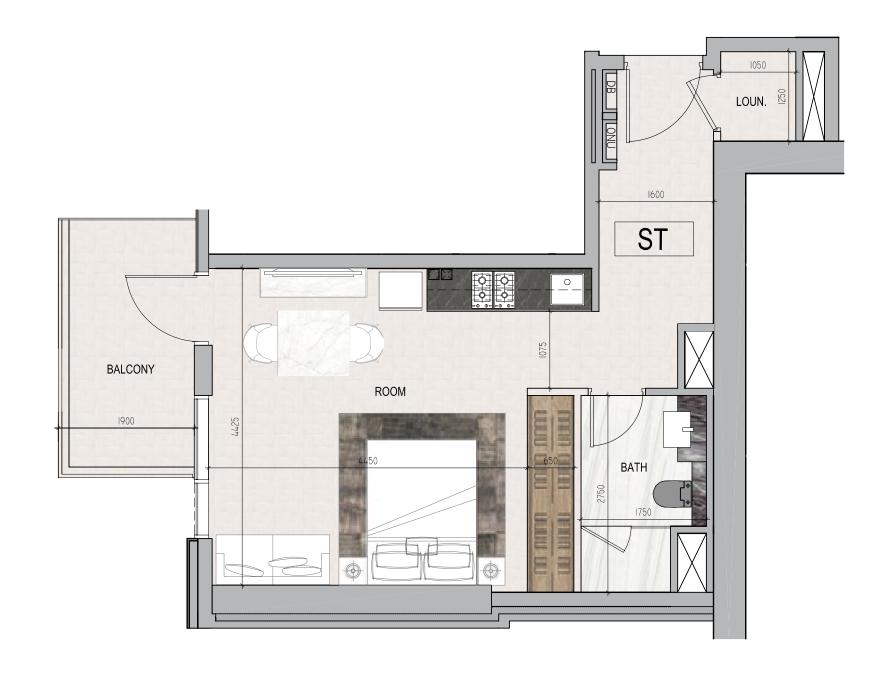

#### STUDIO

CANAL

I LOVE FLORENCE
TOWER

roberto cavalli

Total Area: 38 sq.m / 409 sq.ft

Floor: 1

Unit: 4 & 7