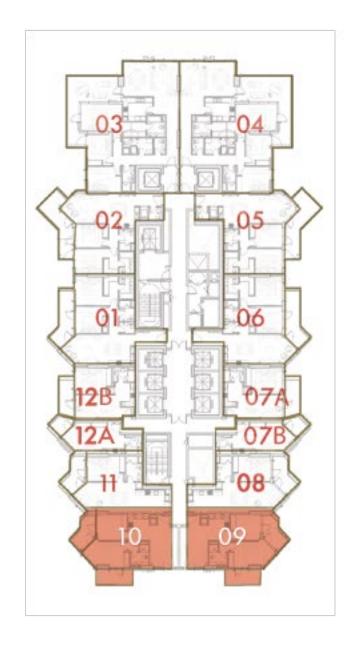

#### STUDIO

CANAL

I LOVE FLORENCE
TOWER

roberto cavalli

Total Area: 48 sq.m / 517 sq.ft

Floor: 1

Unit: 1 & 10

#### STUDIO

CANAL

roberto cavalli

**Total Area**: 54 sq.m / 585 sq.ft

Floor: 1

**Unit**: 2 & 9

#### STUDIO

CANAL

TOWER

**INTERIORS BY** roberto cavalli **Total Area**: 55 sq.m / 593 sq.ft

Floor: 1

Unit: 3 & 8

#### STUDIO

CANAL

I LOVE FLORENCE
TOWER

roberto cavalli

Total Area: 38 sq.m / 409 sq.ft

Floor: 1

Unit: 4 & 7

#### STUDIO

CANAL

TOWER

TERRACE

**INTERIORS BY** roberto cavalli Total Area: 49 sq.m / 527 sq.ft

Floor: 1

**Unit**: 5 & 6

#### STUDIO

CANAL

I LOVE FLORENCE
TOWER

roberto cavalli

**Total Area**: 47 sq.m / 506 sq.ft

Floor: 1

Unit: 11 & 26

#### STUDIO

CANAL

TOWER

**INTERIORS BY** roberto cavalli **Total Area**: 51 sq.m / 549 sq.ft

Floor: 1

Unit: 12 & 25