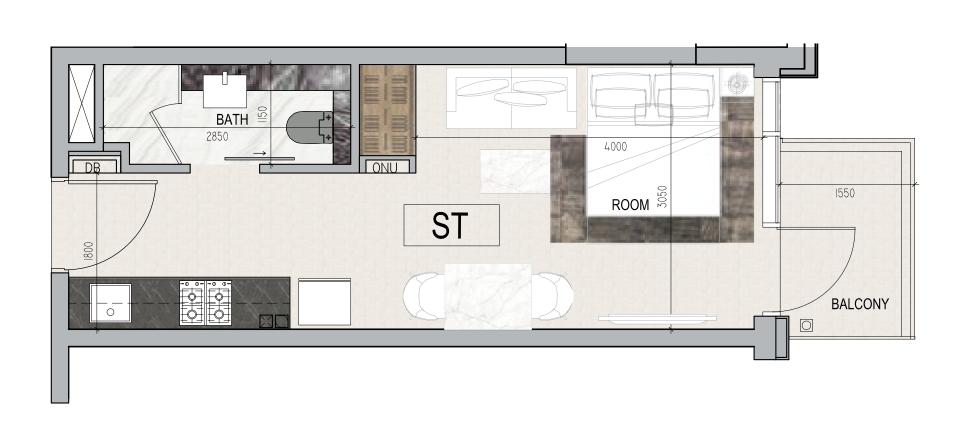

#### STUDIO

CANAL

ST

### I LOVE FLORENCE TOWER

BALCONY

roberto cavalli

**Total Area**: 39 sq.m / 420 sq.ft

Floor: 1

Unit: 17 & 20

#### STUDIO

CANAL

TOWER

**INTERIORS BY** roberto cavalli Total Area: 30 sq.m / 323 sq.ft

Floor: 1

Unit: 18 & 19