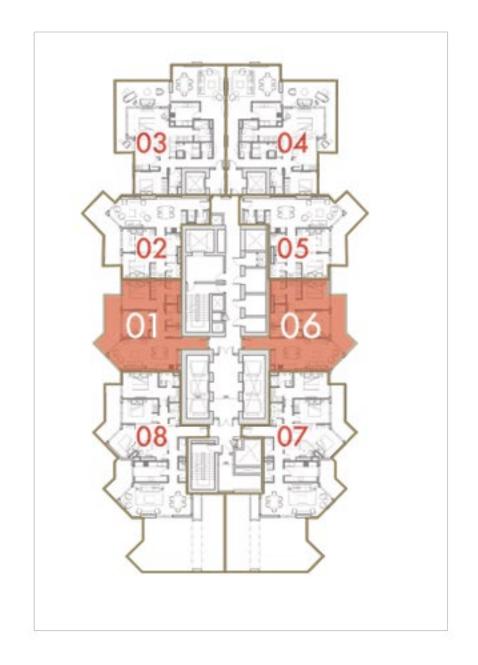

#### STUDIO

CANAL

I LOVE FLORENCE
TOWER

roberto cavalli

Total Area: 48 sq.m / 517 sq.ft

Floor: 1

Unit: 1 & 10

#### STUDIO

CANAL

roberto cavalli

**Total Area**: 54 sq.m / 585 sq.ft

Floor: 1

**Unit**: 2 & 9

#### STUDIO

CANAL

TOWER

**INTERIORS BY** roberto cavalli **Total Area**: 55 sq.m / 593 sq.ft

Floor: 1

Unit: 3 & 8

#### STUDIO

CANAL

I LOVE FLORENCE
TOWER

roberto cavalli

Total Area: 38 sq.m / 409 sq.ft

Floor: 1

Unit: 4 & 7

#### STUDIO

CANAL

TOWER

TERRACE

**INTERIORS BY** roberto cavalli Total Area: 49 sq.m / 527 sq.ft

Floor: 1

**Unit**: 5 & 6

#### STUDIO

CANAL

I LOVE FLORENCE
TOWER

roberto cavalli

**Total Area**: 47 sq.m / 506 sq.ft

Floor: 1

Unit: 11 & 26