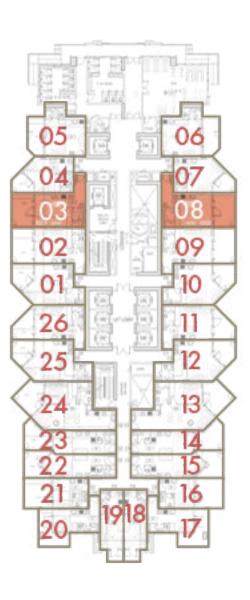

#### STUDIO

CANAL

TOWER

**INTERIORS BY** roberto cavalli **Total Area**: 55 sq.m / 593 sq.ft

Floor: 1

Unit: 3 & 8

#### STUDIO

CANAL

I LOVE FLORENCE
TOWER

roberto cavalli

Total Area: 38 sq.m / 409 sq.ft

Floor: 1

Unit: 4 & 7