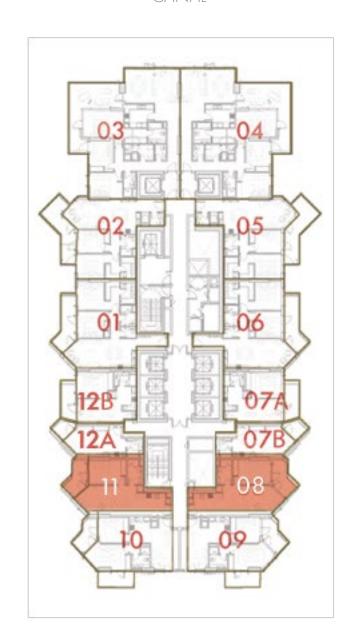

nit**: 4 & 5

# FLOOR PLANS

FLOOR 16 - 23

### 2 BEDROOM











I LOVE FLORENCE
TOWER

roberto cavalli

Total Area: 109 sq.m / 1173 sq.ft

**Floor**: 16 - 23

**Unit**: 1 & 6

# DAR AL ARKAN دار الأركــــان

### 2 BEDROOM











I LOVE FLORENCE
TOWER

roberto cavalli

Total Area: 103 sq.m / 1109 sq.ft

**Floor**: 16 - 23

**Unit**: 2 & 5

## 3 BEDROOM

CANAL







I LOVE FLORENCE
TOWER

roberto cavalli

**Total Area**: 178 sq.m / 1916 sq.ft

**Floor**: 16 - 23

Unit: 3 & 4

### 1 BEDROOM

CANAL











I LOVE FLORENCE
TOWER

roberto cavalli

Total Area: 59 sq.m / 635 sq.ft

**Floor**: 16 - 23

**Unit** : 7A & 12B

## STUDIO

CANAL









I LOVE FLORENCE
TOWER

roberto cavalli

Total Area: 40 sq.m / 431 sq.ft

**Floor**: 16 - 23

**Unit**: 7B & 12A

### 1 BEDROOM

CANAL









I LOVE FLORENCE
TOWER

roberto cavalli

**Total Area**: 72 sq.m / 775 sq.ft

**Floor**: 16 - 23

Unit: 8 & 11

### 2 BEDROOM











# I LOVE FLORENCE TOWER

roberto cavalli

Total Area: 84 sq.m / 904 sq.ft

**Floor**: 16 - 23

**Unit**: 9 & 10

# FLOOR PLANS FLOOR 24

### 2 BEDROOM









I LOVE FLORENCE TOWER

roberto cavalli

Total Area: 109 sq.m / 1173 sq.ft

Floor: 24

Unit: 1 & 6

### 2 BEDROOM





I LOVE FLORENCE
TOWER

 Total Area: 103 sq.m / 1109 sq.ft

Floor: 24

**Unit**: 2 & 5

## 3 BEDROOM









I LOVE FLORENCE
TOWER

roberto cavalli

**Total Area**: 178 sq.m / 1916 sq.ft

Floor: 24

**Unit**: 3 & 4



# I LOVE FLORENCE TOWER

 3 BEDROOM

CANAL







 Total Area : 247 sq.m / 2659 sq.ft
 Floor : 24
 Unit : 7 & 8

# FLOOR PLANS

FLOOR 25 - 29

### 2 BEDROOM