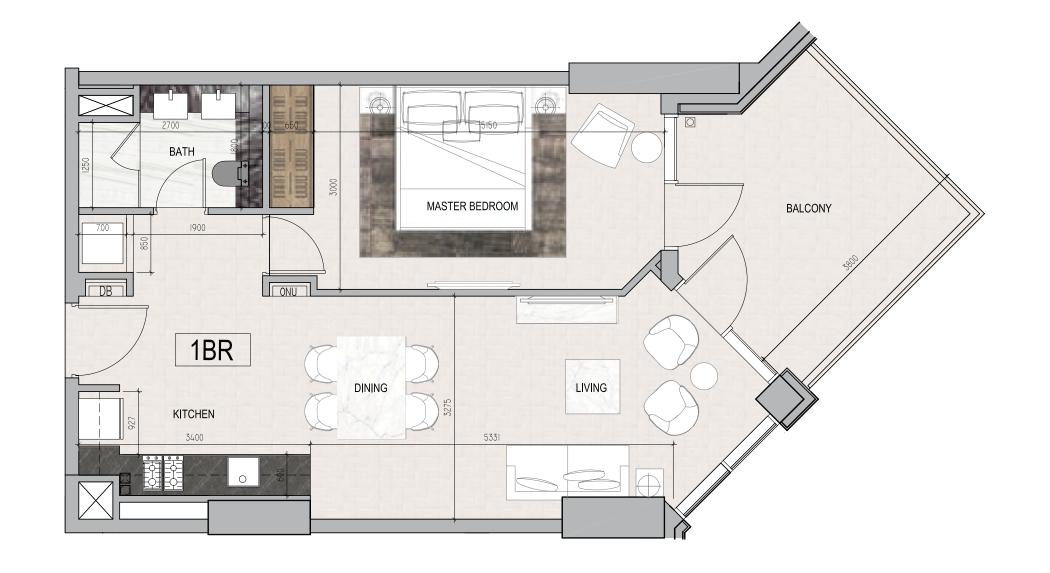

#### 1 BEDROOM

CANAL

I LOVE FLORENCE
TOWER

roberto cavalli

**Total Area**: 73 sq.m / 786 sq.ft

Floor: 1

**Unit**: 13 & 24

 $D\Lambda R$ **AL ARKAN** دار الأركــــان

#### 1 BEDROOM

CANAL

I LOVE FLORENCE
TOWER

roberto cavalli

Total Area: 72 sq.m / 775 sq.ft

Floor: 2

Unit: 8 & 14

#### 1 BEDROOM

CANAL

TOWER

IOVE FIORENCE

roberto cavalli

**Total Area**: 75 sq.m / 807 sq.ft

Floor: 2

Unit: 9 & 13

#### 1 BEDROOM

CANAL

 Total Area : 71 sq.m / 764 sq.ft
 Floor : 2
 Unit : 10 & 12

INTERIORS BY

TOWER

#### 1 BEDROOM

CANAL

I LOVE FLORENCE TOWER

roberto cavalli

Total Area: 59 sq.m / 635 sq.ft

**Floor** : 3 - 14

**Unit** : 7A & 15B

#### 1 BEDROOM

CANAL

I LOVE FLORENCE
TOWER

roberto cavalli

Total Area: 72 sq.m / 775 sq.ft

**Floor** : 3 - 14

Unit: 8 & 14

 $D\Lambda R$ **AL ARKAN** دار الأركــــان

#### 1 BEDROOM

CANAL

TOWER

**INTERIORS BY** roberto cavalli **Total Area**: 75 sq.m / 807 sq.ft

**Floor** : 3 - 14

Unit: 9 & 13

#### 1 BEDROOM

CANAL

I LOVE FLORENCE
TOWER

roberto cavalli

**Total Area**: 71 sq.m / 764 sq.ft

**Floor** : 3 - 14

Unit: 10 & 12