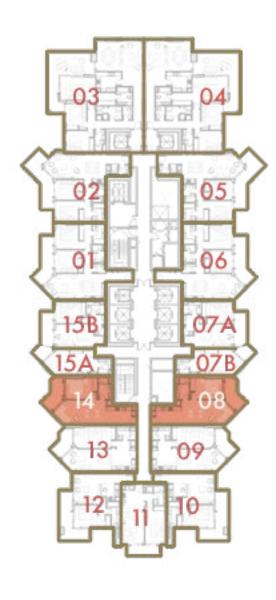

#### 1 BEDROOM

CANAL

I LOVE FLORENCE TOWER

roberto cavalli

Total Area: 59 sq.m / 635 sq.ft

**Floor** : 3 - 14

**Unit** : 7A & 15B

#### STUDIO

CANAL

I LOVE FLORENCE
TOWER

roberto cavalli

Total Area: 40 sq.m / 430 sq.ft

**Floor** : 3 - 14

**Unit**: 7B & 15A

#### 1 BEDROOM

CANAL

I LOVE FLORENCE
TOWER

roberto cavalli

Total Area: 72 sq.m / 775 sq.ft

**Floor** : 3 - 14

Unit: 8 & 14

 $D\Lambda R$ **AL ARKAN** دار الأركــــان

#### 1 BEDROOM

CANAL

TOWER

**INTERIORS BY** roberto cavalli **Total Area**: 75 sq.m / 807 sq.ft

**Floor** : 3 - 14

Unit: 9 & 13

#### 1 BEDROOM

CANAL

I LOVE FLORENCE
TOWER

roberto cavalli

**Total Area**: 71 sq.m / 764 sq.ft

**Floor** : 3 - 14

Unit: 10 & 12

#### 1 BEDROOM

CANAL

I LOVE FLORENCE
TOWER

BALCONY

roberto cavalli

**Total Area**: 61 sq.m / 656 sq.ft

**Floor** : 3 - 14

Unit : 11