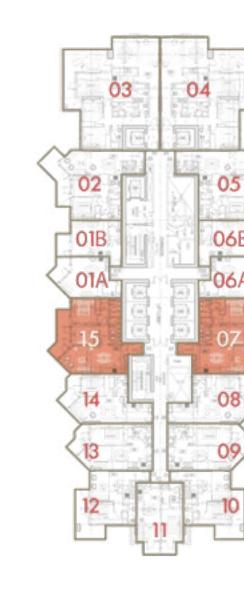

#### STUDIO

CANAL

I LOVE FLORENCE TOWER

roberto cavalli

Total Area: 46 sq.m / 495 sq.ft

Floor: 1

Unit: 15 & 22

 $D\Lambda R$ **AL ARKAN** دار الأركــــان

#### 1 BEDROOM

CANAL

I LOVE FLORENCE
TOWER

roberto cavalli

Total Area: 72 sq.m / 775 sq.ft

**Floor** : 3 - 14

Unit: 8 & 14

 $D\Lambda R$ **AL ARKAN** دار الأركــــان