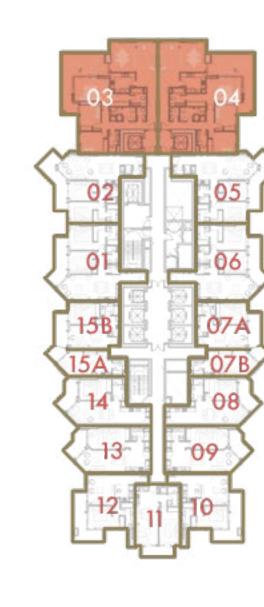

# FLOOR PLANS FLOOR 2

#### STUDIO

CANAL

**Unit**: 1A & 6A

Total Area: 49 sq.m / 527 sq.ft

Floor: 2

TOWER

INTERIORS BY

CODE CO CAVAII

#### STUDIO

CANAL

TOWER

**INTERIORS BY** roberto cavalli **Total Area**: 49 sq.m / 527 sq.ft

Floor: 2

**Unit**: 1B & 6B

#### 2 BEDROOM

CANAL

LOVE FLORENCE TOWER

roberto cavalli

Total Area: 103 sq.m / 1109 sq.ft

Floor: 2

**Unit**: 2 & 5

#### 3 BEDROOM

**Unit**: 3 & 4

I LOVE FLORENCE
TOWER

3BR

roberto cavalli

Total Area: 178 sq.m / 1916 sq.ft Floor: 2

DB LONULL

#### 2 BEDROOM

CANAL

BALCONY

TOWER

2BR

Total Area: 108 sq.m / 1162 sq.ft

Floor: 2

**Unit** : 7 & 15

#### 1 BEDROOM

CANAL

I LOVE FLORENCE
TOWER

roberto cavalli

Total Area: 72 sq.m / 775 sq.ft

Floor: 2

Unit: 8 & 14

#### 1 BEDROOM

CANAL

TOWER

IOVE FIORENCE

roberto cavalli

**Total Area**: 75 sq.m / 807 sq.ft

Floor: 2

Unit: 9 & 13

#### 1 BEDROOM

CANAL

 Total Area : 71 sq.m / 764 sq.ft
 Floor : 2
 Unit : 10 & 12

INTERIORS BY

TOWER

#### 1 BEDROOM

CANAL

I LOVE FLORENCE
TOWER

roberto cavalli

Total Area: 61 sq.m / 657 sq.ft

Floor: 2

Unit : 11