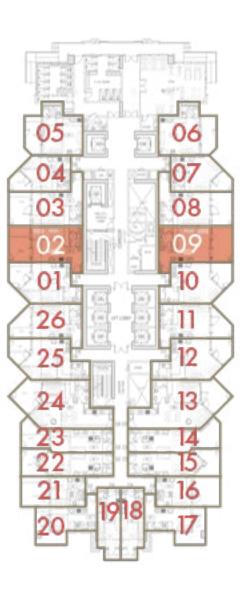

#### STUDIO

CANAL

I LOVE FLORENCE
TOWER

roberto cavalli

Total Area: 48 sq.m / 517 sq.ft

Floor: 1

Unit: 1 & 10

#### STUDIO

CANAL

roberto cavalli

**Total Area**: 54 sq.m / 585 sq.ft

Floor: 1

**Unit**: 2 & 9

#### STUDIO

CANAL

TOWER

**INTERIORS BY** roberto cavalli **Total Area**: 55 sq.m / 593 sq.ft

Floor: 1

Unit: 3 & 8

#### STUDIO

CANAL

I LOVE FLORENCE
TOWER

roberto cavalli

Total Area: 38 sq.m / 409 sq.ft

Floor: 1

Unit: 4 & 7

#### STUDIO

CANAL

TOWER

TERRACE

**INTERIORS BY** roberto cavalli Total Area: 49 sq.m / 527 sq.ft

Floor: 1

**Unit**: 5 & 6

#### STUDIO

CANAL

I LOVE FLORENCE
TOWER

roberto cavalli

**Total Area**: 47 sq.m / 506 sq.ft

Floor: 1

Unit: 11 & 26

#### STUDIO

CANAL

TOWER

**INTERIORS BY** roberto cavalli **Total Area**: 51 sq.m / 549 sq.ft

Floor: 1

Unit: 12 & 25

#### 1 BEDROOM

CANAL

I LOVE FLORENCE
TOWER

roberto cavalli

**Total Area**: 73 sq.m / 786 sq.ft

Floor: 1

**Unit**: 13 & 24

 $D\Lambda R$ **AL ARKAN** دار الأركــــان

#### STUDIO

CANAL

TOWER

**INTERIORS BY** roberto cavalli Total Area: 42 sq.m / 452 sq.ft

Floor: 1

Unit: 14 & 23

#### STUDIO

CANAL

I LOVE FLORENCE TOWER

roberto cavalli

Total Area: 46 sq.m / 495 sq.ft

Floor: 1

Unit: 15 & 22

 $D\Lambda R$ **AL ARKAN** دار الأركــــان

#### STUDIO

CANAL

TOWER

**INTERIORS BY** roberto cavalli Total Area: 37 sq.m / 398 sq.ft

Floor: 1

**Unit**: 16 & 21

#### STUDIO

CANAL

ST

### I LOVE FLORENCE TOWER

BALCONY

roberto cavalli

**Total Area**: 39 sq.m / 420 sq.ft

Floor: 1

Unit: 17 & 20

#### STUDIO

CANAL

TOWER

**INTERIORS BY** roberto cavalli Total Area: 30 sq.m / 323 sq.ft

Floor: 1

Unit: 18 & 19