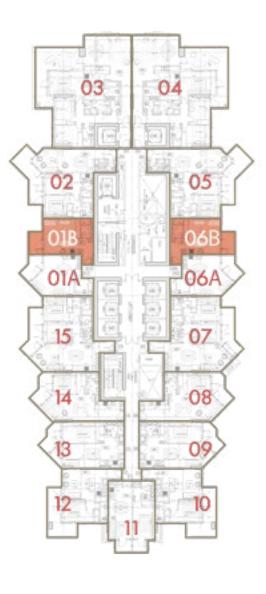

#### STUDIO

CANAL

TOWER

**INTERIORS BY** roberto cavalli **Total Area**: 49 sq.m / 527 sq.ft

Floor: 2

**Unit**: 1B & 6B