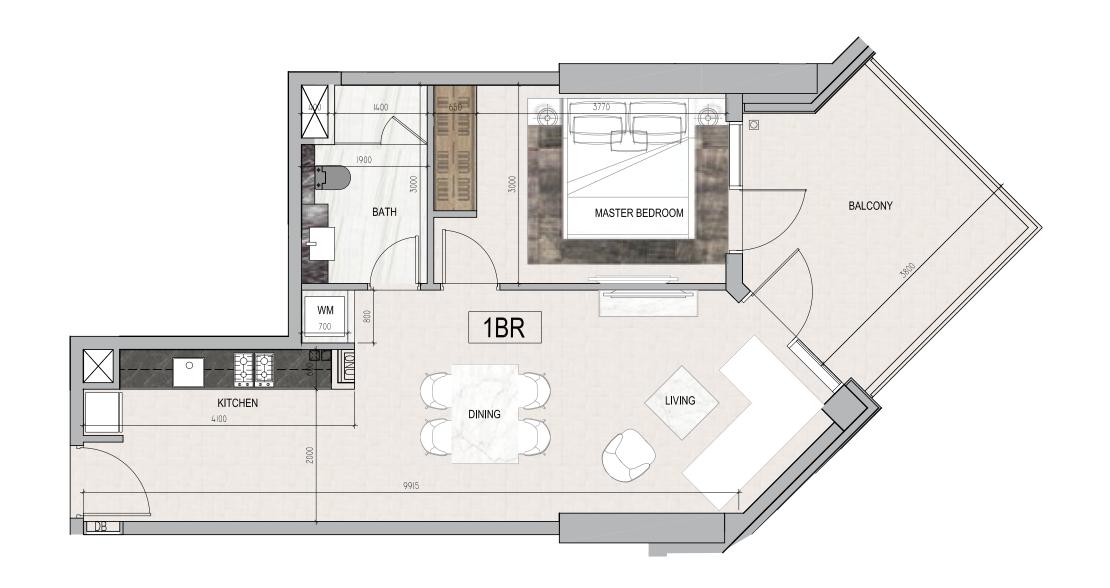

#### STUDIO

CANAL

I LOVE FLORENCE
TOWER

roberto cavalli

**Total Area**: 47 sq.m / 506 sq.ft

Floor: 1

Unit: 11 & 26