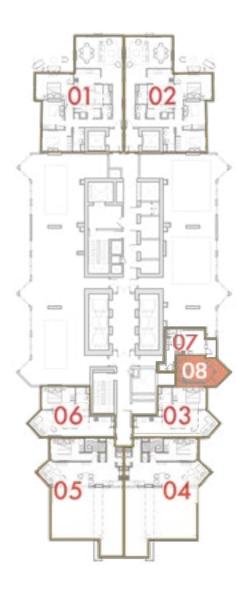

## FLOOR PLANS FLOOR 1

#### STUDIO

CANAL

TOWER

**INTERIORS BY** roberto cavalli **Total Area**: 55 sq.m / 593 sq.ft

Floor: 1

Unit: 3 & 8