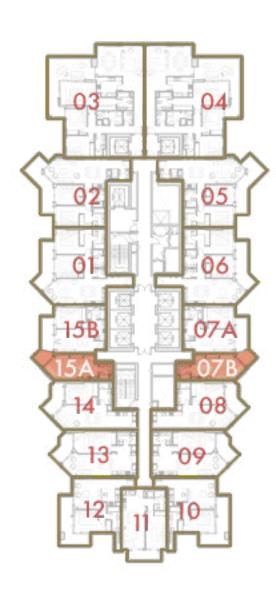

#### 2 BEDROOM

CANAL

I LOVE FLORENCE
TOWER

roberto cavalli

Total Area: 109 sq.m / 1173 sq.ft

**Floor** : 3 - 14

Unit: 1 & 6

#### 1 BEDROOM

CANAL

I LOVE FLORENCE TOWER

roberto cavalli

Total Area: 59 sq.m / 635 sq.ft

**Floor** : 3 - 14

**Unit** : 7A & 15B

#### STUDIO

CANAL

I LOVE FLORENCE
TOWER

roberto cavalli

Total Area: 40 sq.m / 430 sq.ft

**Floor** : 3 - 14

**Unit**: 7B & 15A

#### 2 BEDROOM

CANAL

LOVE FLORENCE TOWER

roberto cavalli

Total Area: 103 sq.m / 1109 sq.ft

**Floor** : 3 - 14

**Unit**: 2 & 5

#### 3 BEDROOM

CANAL

3BR

roberto cavalli

**Total Area**: 178 sq.m / 1916 sq.ft

**Floor** : 3 - 14

Unit: 3 & 4

#### 1 BEDROOM

CANAL

I LOVE FLORENCE
TOWER

roberto cavalli

Total Area: 72 sq.m / 775 sq.ft

**Floor** : 3 - 14

Unit: 8 & 14

 $D\Lambda R$ **AL ARKAN** دار الأركــــان

#### 1 BEDROOM

CANAL

TOWER

**INTERIORS BY** roberto cavalli **Total Area**: 75 sq.m / 807 sq.ft

**Floor** : 3 - 14

Unit: 9 & 13

#### 1 BEDROOM

CANAL

I LOVE FLORENCE
TOWER

roberto cavalli

**Total Area**: 71 sq.m / 764 sq.ft

**Floor** : 3 - 14

Unit: 10 & 12

#### 1 BEDROOM

CANAL

I LOVE FLORENCE
TOWER

BALCONY

roberto cavalli

**Total Area**: 61 sq.m / 656 sq.ft

**Floor** : 3 - 14

Unit : 11