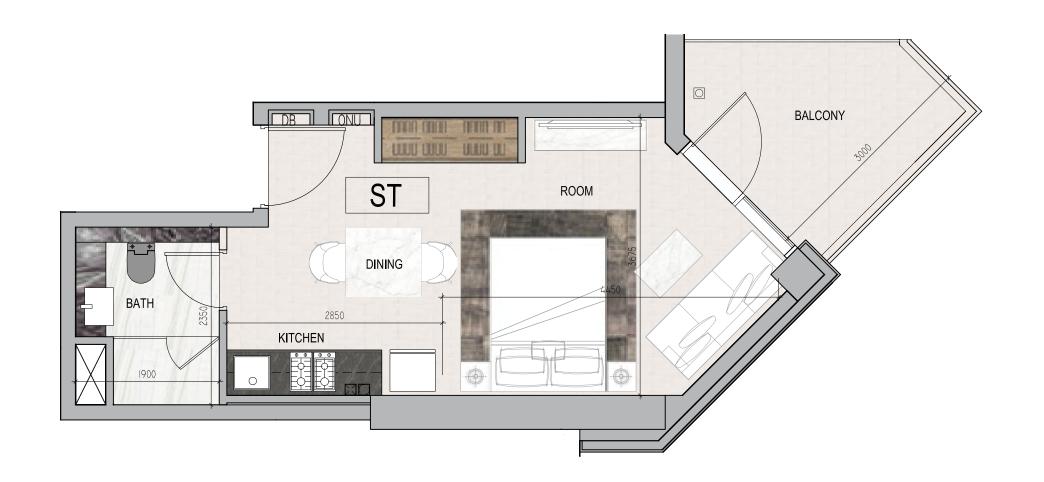

#### STUDIO

CANAL

I LOVE FLORENCE
TOWER

roberto cavalli

**Total Area**: 47 sq.m / 506 sq.ft

Floor: 1

Unit: 11 & 26