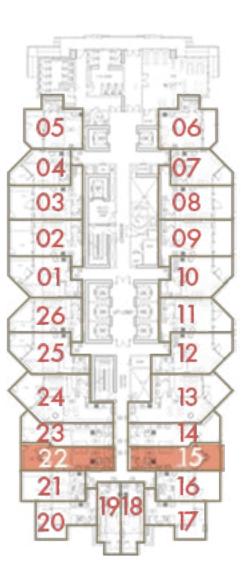

## FLOOR PLANS FLOOR 1

#### STUDIO

CANAL

I LOVE FLORENCE TOWER

roberto cavalli

Total Area: 46 sq.m / 495 sq.ft

Floor: 1

Unit: 15 & 22

 $D\Lambda R$ **AL ARKAN** دار الأركــــان