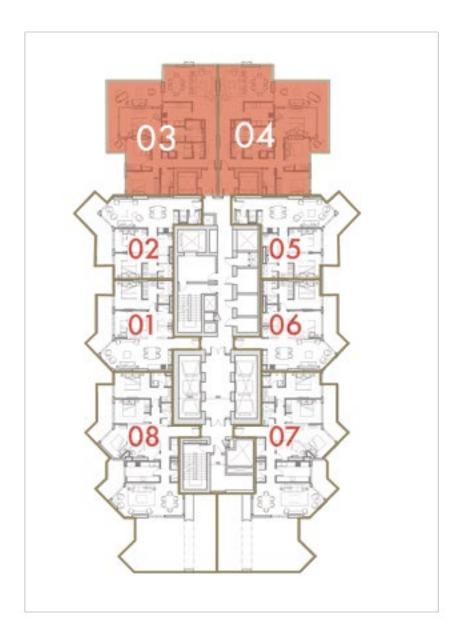

#### 3 BEDROOM

**Unit**: 3 & 4

I LOVE FLORENCE
TOWER

3BR

roberto cavalli

Total Area: 178 sq.m / 1916 sq.ft Floor: 2

DB LONULL

#### 3 BEDROOM

CANAL

3BR

roberto cavalli

**Total Area**: 178 sq.m / 1916 sq.ft

**Floor** : 3 - 14

Unit: 3 & 4

## 3 BEDROOM

CANAL

I LOVE FLORENCE
TOWER

roberto cavalli

**Total Area**: 178 sq.m / 1916 sq.ft

**Floor**: 16 - 23

Unit: 3 & 4

## 3 BEDROOM

I LOVE FLORENCE
TOWER

roberto cavalli

**Total Area**: 178 sq.m / 1916 sq.ft

Floor: 24

**Unit**: 3 & 4

## 3 BEDROOM

I LOVE FLORENCE
TOWER

INTERIORS BY

**Total Area**: 178 sq.m / 1916 sq.ft

**Floor**: 25 - 29

Unit: 3 & 4