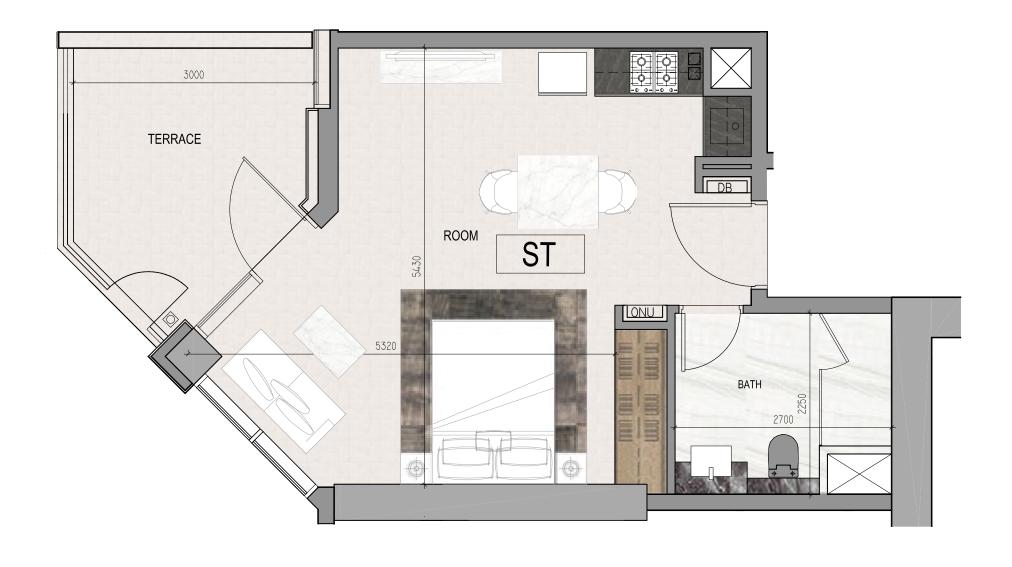

#### STUDIO

CANAL

I LOVE FLORENCE
TOWER

roberto cavalli

Total Area: 48 sq.m / 517 sq.ft

Floor: 1

Unit: 1 & 10