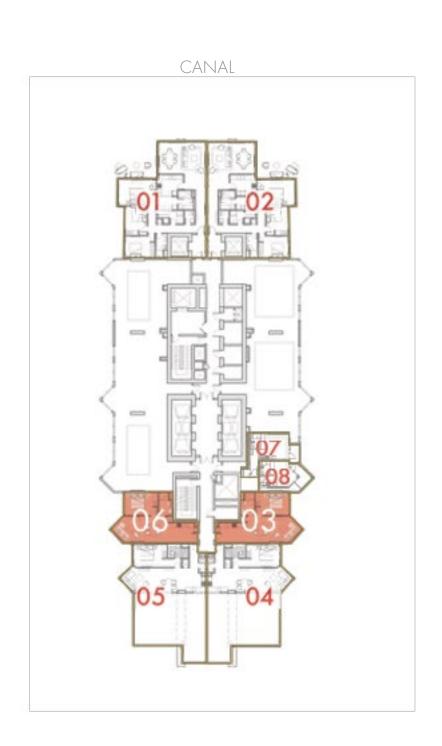

## FLOOR PLANS FLOOR 1

#### STUDIO

CANAL

TOWER

**INTERIORS BY** roberto cavalli **Total Area**: 55 sq.m / 593 sq.ft

Floor: 1

Unit: 3 & 8