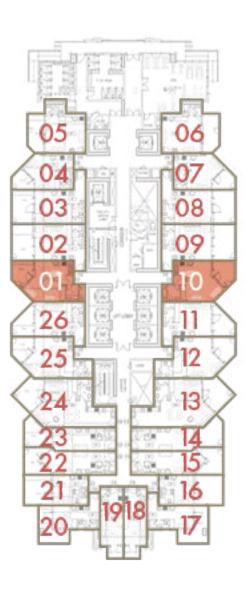

DAR
AL ARKAN
üL (j\sqrt{1})

### ILOVE F LORENCE TOWER

## FLOOR PLANS FLOOR 1

#### STUDIO

CANAL











I LOVE FLORENCE
TOWER

roberto cavalli

Total Area: 48 sq.m / 517 sq.ft

Floor: 1

Unit: 1 & 10

#### STUDIO

CANAL











roberto cavalli

**Total Area**: 54 sq.m / 585 sq.ft

Floor: 1

**Unit**: 2 & 9

#### STUDIO

CANAL











TOWER

**INTERIORS BY** roberto cavalli **Total Area**: 55 sq.m / 593 sq.ft

Floor: 1

Unit: 3 & 8

#### STUDIO

CANAL











I LOVE FLORENCE
TOWER

roberto cavalli

Total Area: 38 sq.m / 409 sq.ft

Floor: 1

Unit: 4 & 7

#### STUDIO

CANAL







TOWER

TERRACE

**INTERIORS BY** roberto cavalli Total Area: 49 sq.m / 527 sq.ft

Floor: 1

**Unit**: 5 & 6

#### STUDIO

CANAL









I LOVE FLORENCE
TOWER

roberto cavalli

**Total Area**: 47 sq.m / 506 sq.ft

Floor: 1

Unit: 11 & 26

#### STUDIO

CANAL









TOWER

**INTERIORS BY** roberto caval