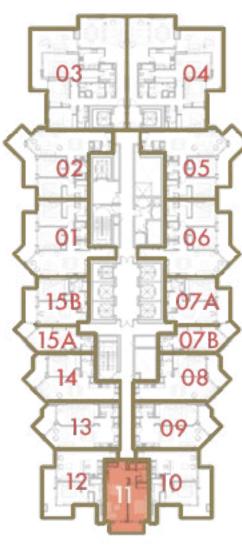

ft

**Floor** : 3 - 14

**Unit**: 7B & 15A

#### 2 BEDROOM

CANAL







LOVE FLORENCE TOWER

roberto cavalli

Total Area: 103 sq.m / 1109 sq.ft

**Floor** : 3 - 14

**Unit**: 2 & 5

#### 3 BEDROOM

CANAL









3BR

roberto cavalli

**Total Area**: 178 sq.m / 1916 sq.ft

**Floor** : 3 - 14

Unit: 3 & 4

#### 1 BEDROOM

CANAL







I LOVE FLORENCE
TOWER

roberto cavalli

Total Area: 72 sq.m / 775 sq.ft

**Floor** : 3 - 14

Unit: 8 & 14

 $D\Lambda R$ **AL ARKAN** دار الأركــــان

#### 1 BEDROOM

CANAL









TOWER

**INTERIORS BY** roberto cavalli **Total Area**: 75 sq.m / 807 sq.ft

**Floor** : 3 - 14

Unit: 9 & 13

#### 1 BEDROOM

CANAL









I LOVE FLORENCE
TOWER

roberto cavalli

**Total Area**: 71 sq.m / 764 sq.ft

**Floor** : 3 - 14

Unit: 10 & 12

#### 1 BEDROOM

CANAL







I LOVE FLORENCE
TOWER

BALCONY

roberto cavalli

**Total Area**: 61 sq.m / 656 sq.ft

**Floor** : 3 - 14

Unit : 11

## FLOOR PLANS FLOOR 15

## 3 BEDROOM

CANAL









I LOVE FLORENCE TOWER

roberto cavalli

**Total Area**: 178 sq.m / 1916 sq.ft

**Floor** : 15

**Unit**: 1 & 2

# STUDIO

CANAL









I LOVE FLORENCE
TOWER

roberto cavalli

**Total Area**: 47 sq.m / 506 sq.ft

**Floor** : 15

Unit: 7

# STUDIO

CANAL









I LOVE FLORENCE
TOWER

roberto cavalli

Total Area: 42 sq.m / 452 sq.ft

**Floor** : 15

Unit: 8

### 1 BEDROOM









I LOVE FLORENCE
TOWER

INTERIORS BY

**Total Area**: 72 sq.m / 775 sq.ft

**Floor** : 15

Unit: 3 & 6

 $D\Lambda R$ **AL ARKAN** دار الأركــــان

### 1 BEDROOM











TOWER

**INTERIORS BY** roberto cavalli **Total Area**: 152 sq.m / 163