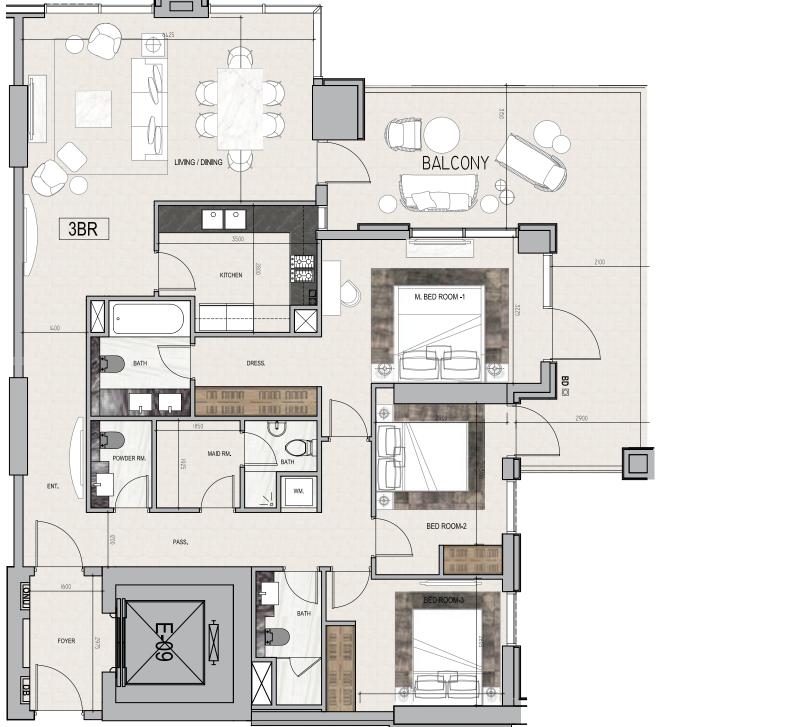

#### 3 BEDROOM

**Unit**: 3 & 4

I LOVE FLORENCE
TOWER

3BR

roberto cavalli

Total Area: 178 sq.m / 1916 sq.ft Floor: 2

DB LONULL