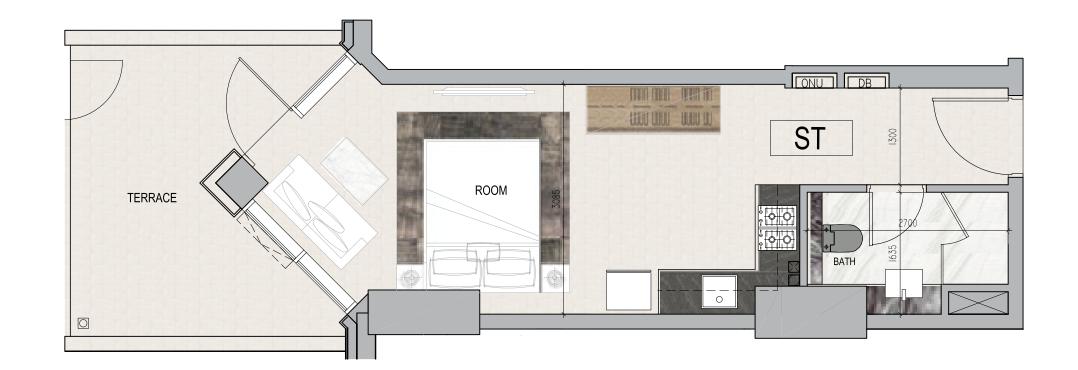

#### STUDIO

CANAL

I LOVE FLORENCE TOWER

roberto cavalli

Total Area: 46 sq.m / 495 sq.ft

Floor: 1

Unit: 15 & 22

 $D\Lambda R$ **AL ARKAN** دار الأركــــان