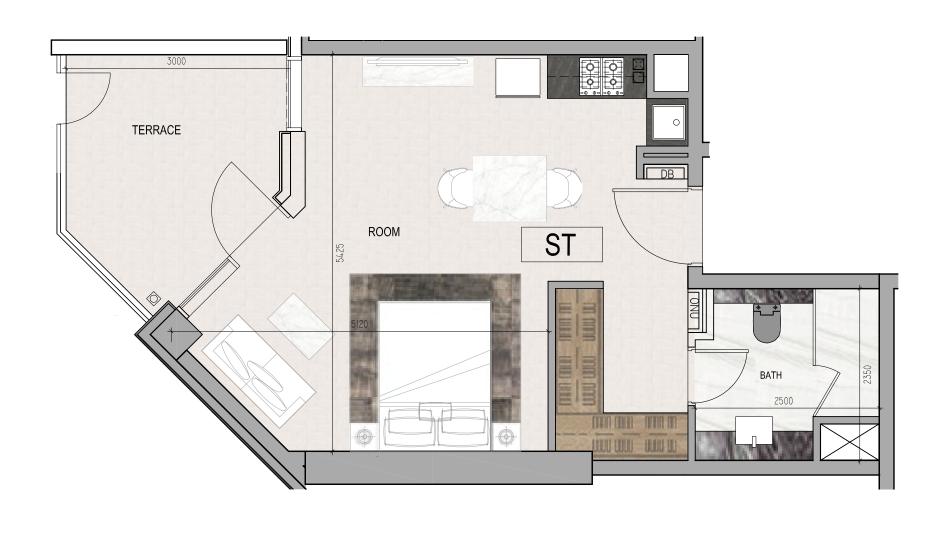

#### STUDIO

CANAL

I LOVE FLORENCE
TOWER

roberto cavalli

**Total Area**: 47 sq.m / 506 sq.ft

Floor: 1

Unit: 11 & 26