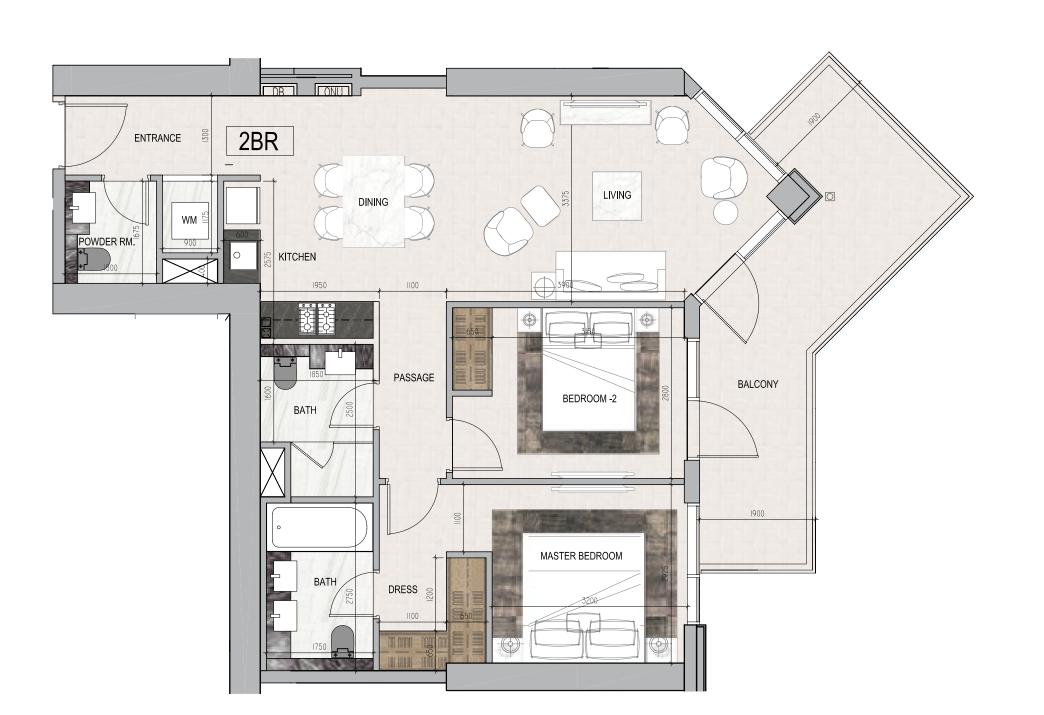

#### 2 BEDROOM

CANAL

BALCONY

TOWER

2BR

Total Area: 108 sq.m / 1162 sq.ft

Floor: 2

**Unit** : 7 & 15