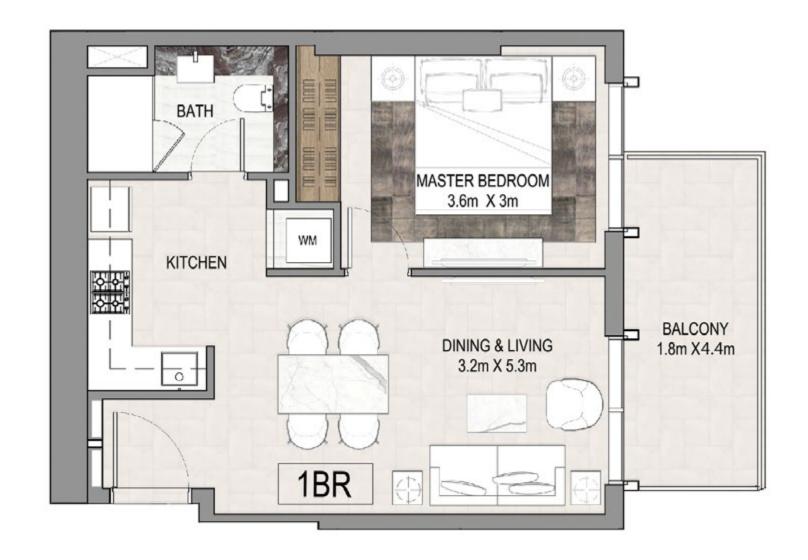

#### 1 BEDROOM

CANAL

I LOVE FLORENCE
TOWER

roberto cavalli

Total Area: 72 sq.m / 775 sq.ft

Floor: 2

Unit: 8 & 14

#### 1 BEDROOM

CANAL

TOWER

IOVE FIORENCE

roberto cavalli

**Total Area**: 75 sq.m / 807 sq.ft

Floor: 2

Unit: 9 & 13

#### 1 BEDROOM

CANAL

 Total Area : 71 sq.m / 764 sq.ft
 Floor : 2
 Unit : 10 & 12

INTERIORS BY

TOWER

#### 1 BEDROOM

CANAL

I LOVE FLORENCE
TOWER

roberto cavalli

Total Area: 61 sq.m / 657 sq.ft

Floor: 2

Unit : 11

#### 1 BEDROOM

CANAL

I LOVE FLORENCE TOWER

roberto cavalli

Total Area: 59 sq.m / 635 sq.ft

**Floor** : 3 - 14

**Unit** : 7A & 15B

#### 1 BEDROOM

CANAL

I LOVE FLORENCE
TOWER

roberto cavalli

Total Area: 72 sq.m / 775 sq.ft

**Floor** : 3 - 14

Unit: 8 & 14

 $D\Lambda R$ **AL ARKAN** دار الأركــــان

#### 1 BEDROOM

CANAL

TOWER

**INTERIORS BY** roberto cavalli **Total Area**: 75 sq.m / 807 sq.ft

**Floor** : 3 - 14

Unit: 9 & 13

#### 1 BEDROOM

CANAL

I LOVE FLORENCE
TOWER

roberto cavalli

**Total Area**: 71 sq.m / 764 sq.ft

**Floor** : 3 - 14

Unit: 10 & 12

#### 1 BEDROOM

CANAL

I LOVE FLORENCE
TOWER

BALCONY

roberto cavalli

**Total Area**: 61 sq.m / 656 sq.ft

**Floor** : 3 - 14

Unit : 11