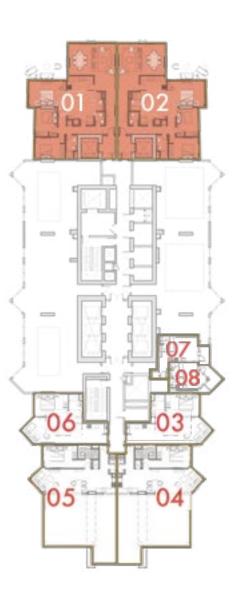

nit**: 2 & 5

#### 3 BEDROOM

CANAL









3BR

roberto cavalli

**Total Area**: 178 sq.m / 1916 sq.ft

**Floor** : 3 - 14

Unit: 3 & 4

#### 1 BEDROOM

CANAL







I LOVE FLORENCE
TOWER

roberto cavalli

Total Area: 72 sq.m / 775 sq.ft

**Floor** : 3 - 14

Unit: 8 & 14

 $D\Lambda R$ **AL ARKAN** دار الأركــــان

#### 1 BEDROOM

CANAL









TOWER

**INTERIORS BY** roberto cavalli **Total Area**: 75 sq.m / 807 sq.ft

**Floor** : 3 - 14

Unit: 9 & 13

#### 1 BEDROOM

CANAL









I LOVE FLORENCE
TOWER

roberto cavalli

**Total Area**: 71 sq.m / 764 sq.ft

**Floor** : 3 - 14

Unit: 10 & 12

#### 1 BEDROOM

CANAL







I LOVE FLORENCE
TOWER

BALCONY

roberto cavalli

**Total Area**: 61 sq.m / 656 sq.ft

**Floor** : 3 - 14

Unit : 11

## FLOOR PLANS FLOOR 15

## 3 BEDROOM

CANAL









I LOVE FLORENCE TOWER

roberto cavalli

**Total Area**: 178 sq.m / 1916 sq.ft

**Floor** : 15

**Unit**: 1 & 2

# STUDIO

CANAL









I LOVE FLORENCE
TOWER

roberto cavalli

**Total Area**: 47 sq.m / 506 sq.ft

**Floor** : 15

Unit: 7

# STUDIO

CANAL









I LOVE FLORENCE
TOWER

roberto cavalli

Total Area: 42 sq.m / 452 sq.ft

**Floor** : 15

Unit: 8

### 1 BEDROOM









I LOVE FLORENCE
TOWER

INTERIORS BY

**Total Area**: 72 sq.m / 775 sq.ft

**Floor** : 15

Unit: 3 & 6

 $D\Lambda R$ **AL ARKAN** دار الأركــــان

### 1 BEDROOM











TOWER

**INTERIORS BY** roberto cavalli **Total Area**: 152 sq.m / 1636 sq.ft

**Floor** : 15

**Unit**: 4 & 5

# FLOOR PLANS

FLOOR 16 - 23

### 2 BEDROOM











I LOVE FLORENCE
TOWER

roberto cavalli

Total Area: 109 sq.m / 1173 sq.f