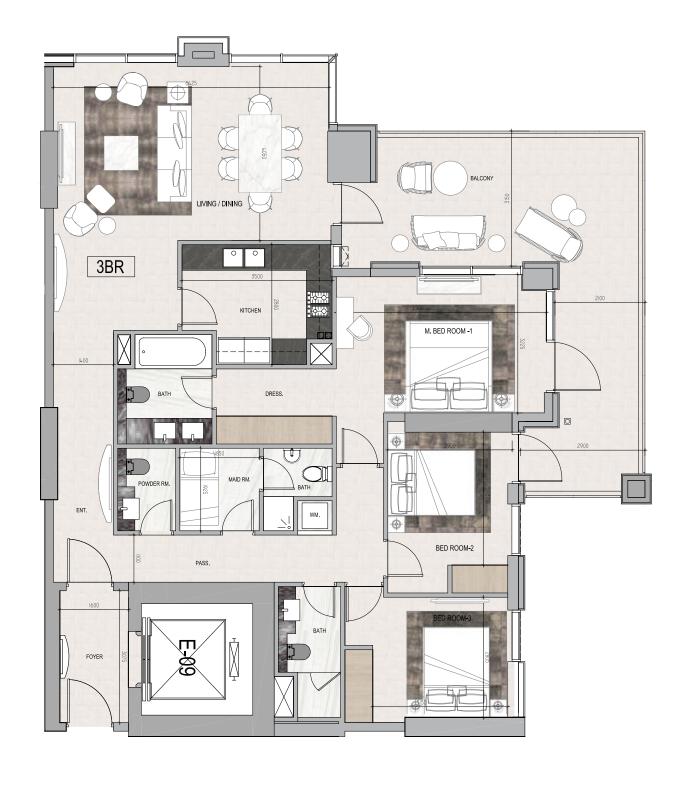

#### 3 BEDROOM

CANAL

3BR

roberto cavalli

**Total Area**: 178 sq.m / 1916 sq.ft

**Floor** : 3 - 14

Unit: 3 & 4