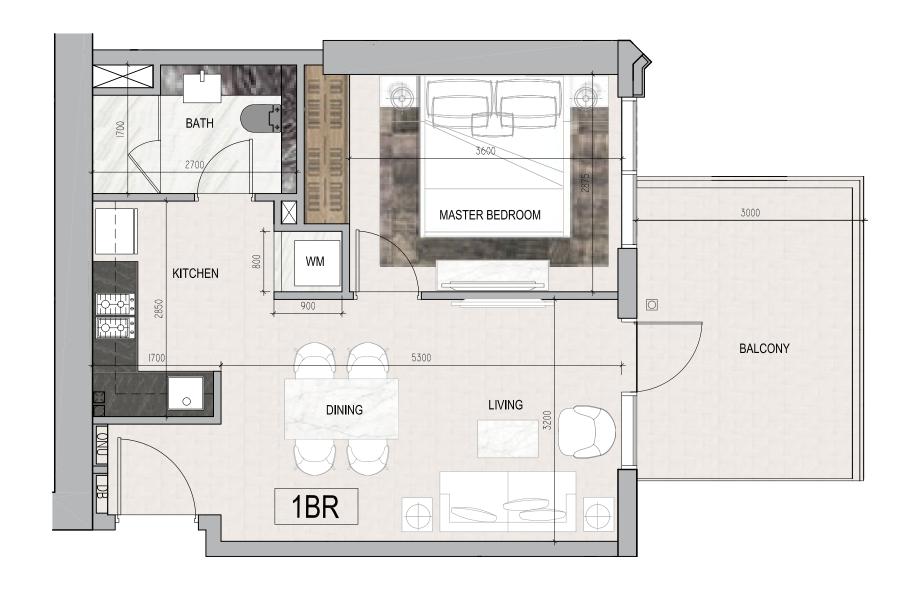

#### 1 BEDROOM

CANAL

I LOVE FLORENCE TOWER

roberto cavalli

Total Area: 59 sq.m / 635 sq.ft

**Floor** : 3 - 14

**Unit** : 7A & 15B