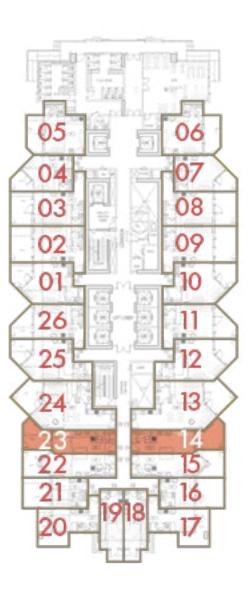

berto cavalli **Total Area**: 55 sq.m / 593 sq.ft

Floor: 1

Unit: 3 & 8

#### STUDIO

CANAL











I LOVE FLORENCE
TOWER

roberto cavalli

Total Area: 38 sq.m / 409 sq.ft

Floor: 1

Unit: 4 & 7

#### STUDIO

CANAL







TOWER

TERRACE

**INTERIORS BY** roberto cavalli Total Area: 49 sq.m / 527 sq.ft

Floor: 1

**Unit**: 5 & 6

#### STUDIO

CANAL









I LOVE FLORENCE
TOWER

roberto cavalli

**Total Area**: 47 sq.m / 506 sq.ft

Floor: 1

Unit: 11 & 26

#### STUDIO

CANAL









TOWER

**INTERIORS BY** roberto cavalli **Total Area**: 51 sq.m / 549 sq.ft

Floor: 1

Unit: 12 & 25

#### 1 BEDROOM

CANAL









I LOVE FLORENCE
TOWER

roberto cavalli

**Total Area**: 73 sq.m / 786 sq.ft

Floor: 1

**Unit**: 13 & 24

 $D\Lambda R$ **AL ARKAN** دار الأركــــان

#### STUDIO

CANAL











TOWER

**INTERIORS BY** roberto cavalli Total Area: 42 sq.m / 452 sq.ft

Floor: 1

Unit: 14 & 23

#### STUDIO

CANAL









I LOVE FLORENCE TOWER

roberto cavalli

Total Area: 46 sq.m / 495 sq.ft

Floor: 1

Unit: 15 & 22

 $D\Lambda R$ **AL ARKAN** دار الأركــــان

#### STUDIO

CANAL











TOWER

**INTERIORS BY** roberto cavalli Total Area: 37 sq.m / 398 sq.ft

Floor: 1

**Unit**: 16 & 21

#### STUDIO

CANAL









ST

### I LOVE FLORENCE TOWER

BALCONY

roberto cavalli

**Total Area**: 39 sq.m / 420 sq.ft

Floor: 1

Unit: 17 & 20

#### STUDIO

CANAL









TOWER

**INTERIORS BY** roberto cavalli Total Area: 30 sq.m / 323 sq.ft

Floor: 1

Unit: 18 & 19

# FLOOR PLANS FLOOR 2

#### STUDIO

CANAL



**Unit**: 1A & 6A







Total Area: 49 sq.m / 527 sq.ft

Floor: 2

TOWER

I