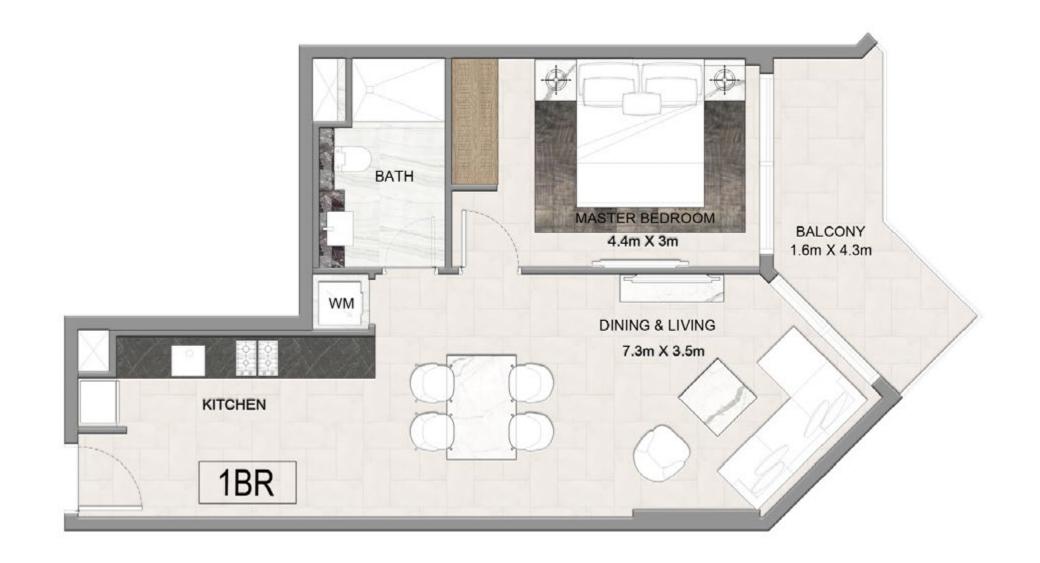

#### 1 BEDROOM

CANAL

I LOVE FLORENCE
TOWER

roberto cavalli

**Total Area**: 73 sq.m / 786 sq.ft

Floor: 1

**Unit**: 13 & 24

 $D\Lambda R$ **AL ARKAN** دار الأركــــان

#### 1 BEDROOM

CANAL

I LOVE FLORENCE
TOWER

roberto cavalli

Total Area: 72 sq.m / 775 sq.ft

Floor: 2

Unit: 8 & 14

#### 1 BEDROOM

CANAL

TOWER

IOVE FIORENCE

roberto cavalli

**Total Area**: 75 sq.m / 807 sq.ft

Floor: 2

Unit: 9 & 13

#### 1 BEDROOM

CANAL

 Total Area : 71 sq.m / 764 sq.ft
 Floor : 2
 Unit : 10 & 12

INTERIORS BY

TOWER

#### 1 BEDROOM

CANAL

I LOVE FLORENCE TOWER

roberto cavalli

Total Area: 59 sq.m / 635 sq.ft

**Floor** : 3 - 14

**Unit** : 7A & 15B

#### 1 BEDROOM

CANAL

I LOVE FLORENCE
TOWER

roberto cavalli

Total Area: 72 sq.m / 775 sq.ft

**Floor** : 3 - 14

Unit: 8 & 14

 $D\Lambda R$ **AL ARKAN** دار الأركــــان

#### 1 BEDROOM

CANAL

TOWER

**INTERIORS BY** roberto cavalli **Total Area**: 75 sq.m / 807 sq.ft

**Floor** : 3 - 14

Unit: 9 & 13

#### 1 BEDROOM

CANAL

I LOVE FLORENCE
TOWER

roberto cavalli

**Total Area**: 71 sq.m / 764 sq.ft

**Floor** : 3 - 14

Unit: 10 & 12