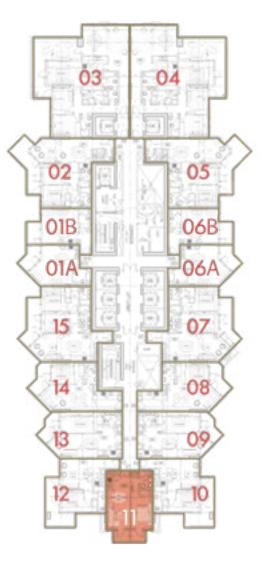

*: 1B & 6B

#### 2 BEDROOM

CANAL







LOVE FLORENCE TOWER

roberto cavalli

Total Area: 103 sq.m / 1109 sq.ft

Floor: 2

**Unit**: 2 & 5

#### 3 BEDROOM





**Unit**: 3 & 4







I LOVE FLORENCE
TOWER

3BR

roberto cavalli

Total Area: 178 sq.m / 1916 sq.ft Floor: 2

DB LONULL

#### 2 BEDROOM

CANAL









BALCONY

TOWER

2BR

Total Area: 108 sq.m / 1162 sq.ft

Floor: 2

**Unit** : 7 & 15

#### 1 BEDROOM

CANAL









I LOVE FLORENCE
TOWER

roberto cavalli

Total Area: 72 sq.m / 775 sq.ft

Floor: 2

Unit: 8 & 14

#### 1 BEDROOM

CANAL





TOWER





IOVE FIORENCE

roberto cavalli

**Total Area**: 75 sq.m / 807 sq.ft

Floor: 2

Unit: 9 & 13

#### 1 BEDROOM

CANAL









 Total Area : 71 sq.m / 764 sq.ft
 Floor : 2
 Unit : 10 & 12

INTERIORS BY

TOWER

#### 1 BEDROOM

CANAL







I LOVE FLORENCE
TOWER

roberto cavalli

Total Area: 61 sq.m / 657 sq.ft

Floor: 2

Unit : 11

### FLOOR PLANS

FLOOR 3 - 14

#### 2 BEDROOM

CANAL







I LOVE FLORENCE
TOWER

roberto cavalli

Total Area: 109 sq.m / 1173 sq.ft

**Floor** : 3 - 14

Unit: 1 & 6

#### 1 BEDROOM

CANAL









I LOVE FLORENCE TOWER

roberto cavalli

Total Area: 59 sq.m / 635 sq.ft

**Floor** : 3 - 14

**Unit** : 7A & 15B

#### STUDIO

CANAL









I LOVE FLORENCE
TOWER

roberto cavalli

Total Area: 40 sq.m / 430 sq.ft

**Floor** : 3 - 14

**Unit**: 7B & 15A

#### 2 BEDROOM

CANAL







LOVE FLORENCE TOWER

roberto cavalli

Total Area: 103 sq.m / 1109 sq.ft

**Floor** : 3 - 14

**Unit**: 2 & 5

#### 3 BEDROOM

CANAL









3BR

roberto cavalli

**Total Area**: 178 sq.m / 1916 sq.ft

**Floor** : 3 - 14