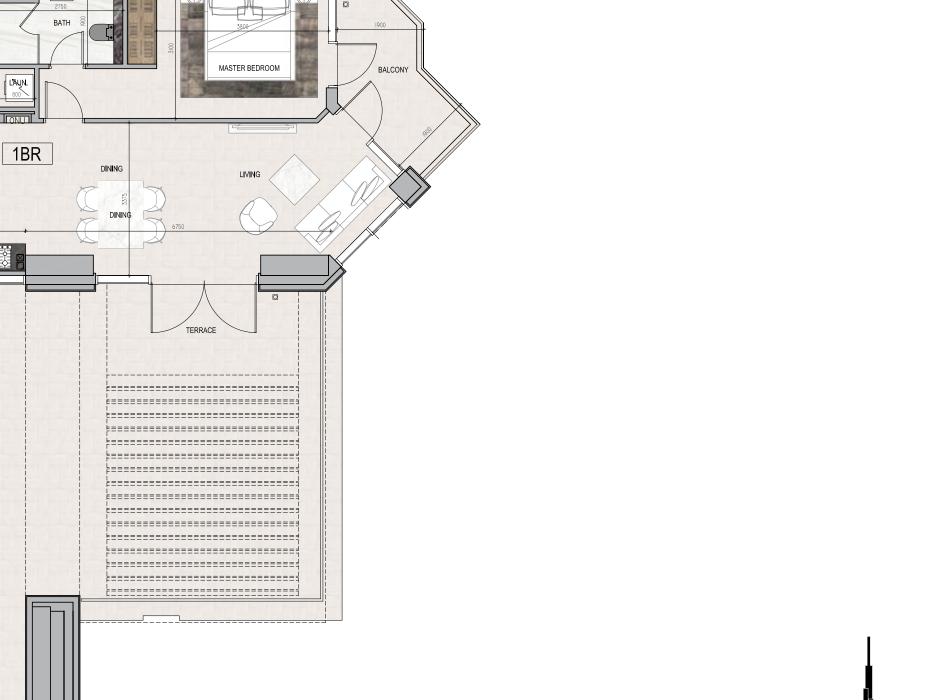

#### STUDIO

CANAL

TOWER

TERRACE

**INTERIORS BY** roberto cavalli Total Area: 49 sq.m / 527 sq.ft

Floor: 1

**Unit**: 5 & 6