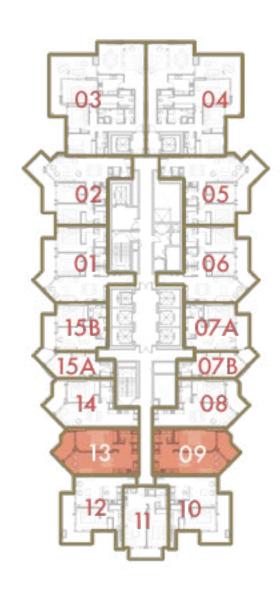

#### 1 BEDROOM

CANAL

I LOVE FLORENCE
TOWER

roberto cavalli

**Total Area**: 71 sq.m / 764 sq.ft

**Floor** : 3 - 14

Unit: 10 & 12

#### 1 BEDROOM

CANAL

I LOVE FLORENCE
TOWER

BALCONY

roberto cavalli

**Total Area**: 61 sq.m / 656 sq.ft

**Floor** : 3 - 14

Unit : 11

#### 1 BEDROOM

CANAL

TOWER

**INTERIORS BY** roberto cavalli **Total Area**: 75 sq.m / 807 sq.ft

**Floor** : 3 - 14

Unit: 9 & 13