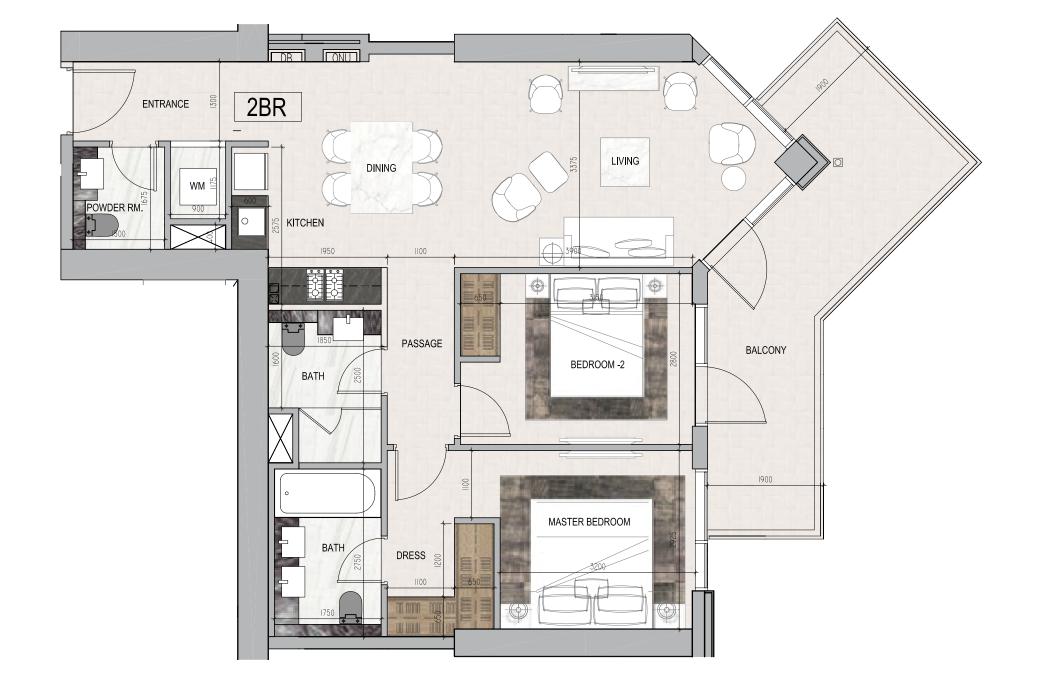

#### 2 BEDROOM

CANAL

LOVE FLORENCE TOWER

roberto cavalli

Total Area: 103 sq.m / 1109 sq.ft

Floor: 2

**Unit**: 2 & 5