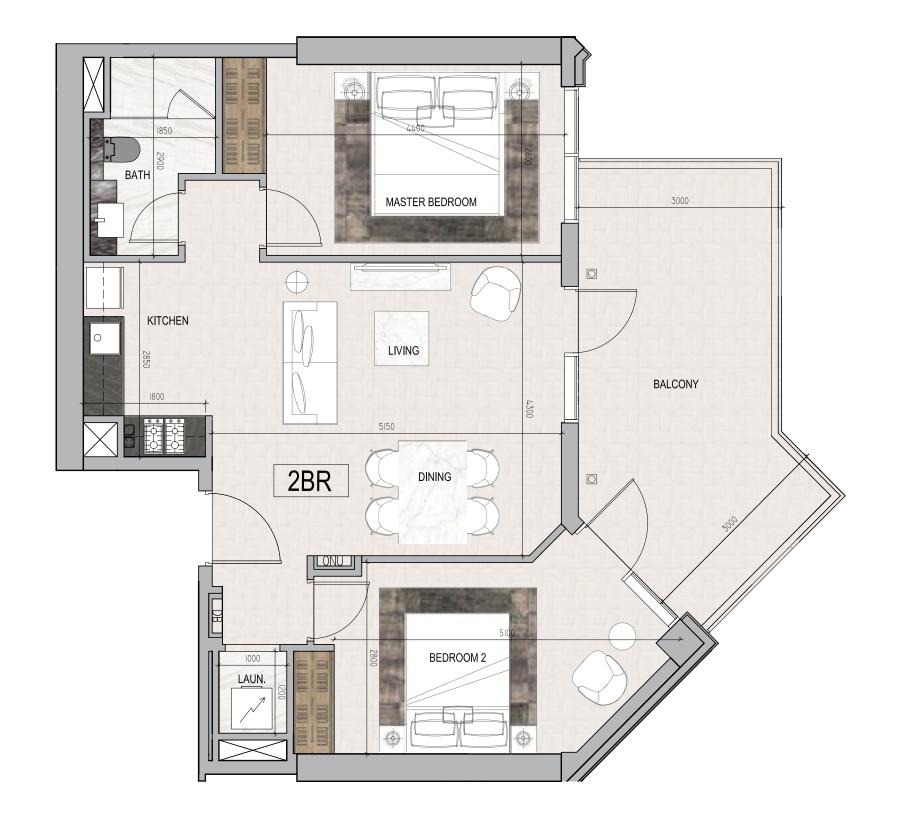

#### 2 BEDROOM

CANAL

BALCONY

TOWER

2BR

Total Area: 108 sq.m / 1162 sq.ft

Floor: 2

**Unit** : 7 & 15