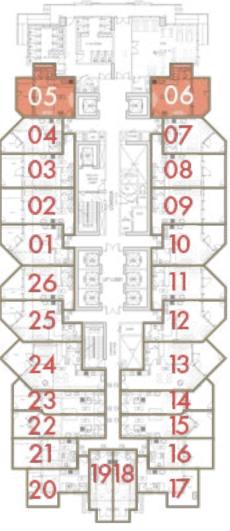

## FLOOR PLANS FLOOR 1

#### STUDIO

CANAL

I LOVE FLORENCE
TOWER

roberto cavalli

**Total Area**: 47 sq.m / 506 sq.ft

Floor: 1

Unit: 11 & 26

#### STUDIO

CANAL

TOWER

**INTERIORS BY** roberto cavalli **Total Area**: 51 sq.m / 549 sq.ft

Floor: 1

Unit: 12 & 25