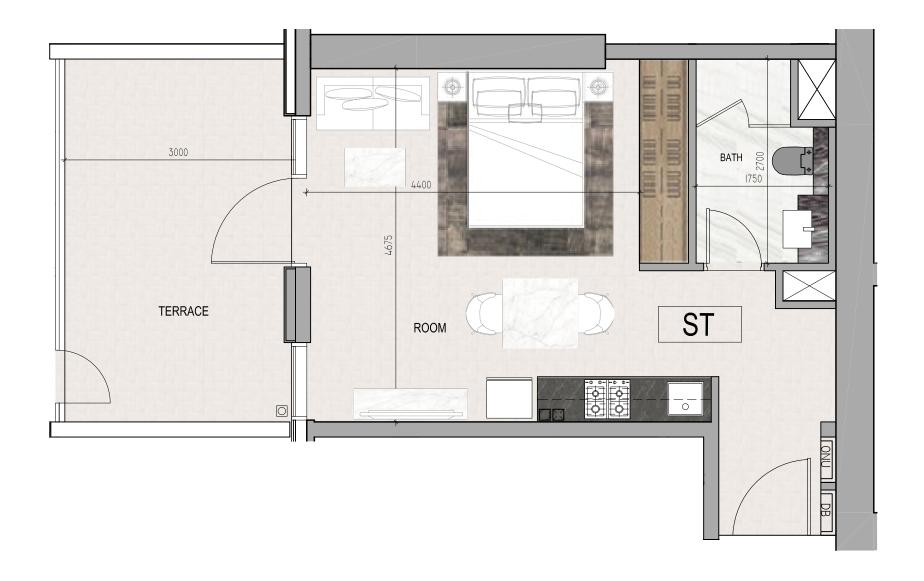

#### STUDIO

CANAL

TOWER

TERRACE

**INTERIORS BY** roberto cavalli Total Area: 49 sq.m / 527 sq.ft

Floor: 1

**Unit**: 5 & 6