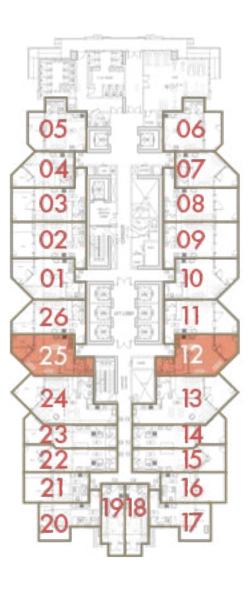

#### STUDIO

CANAL

TOWER

**INTERIORS BY** roberto cavalli **Total Area**: 51 sq.m / 549 sq.ft

Floor: 1

Unit: 12 & 25