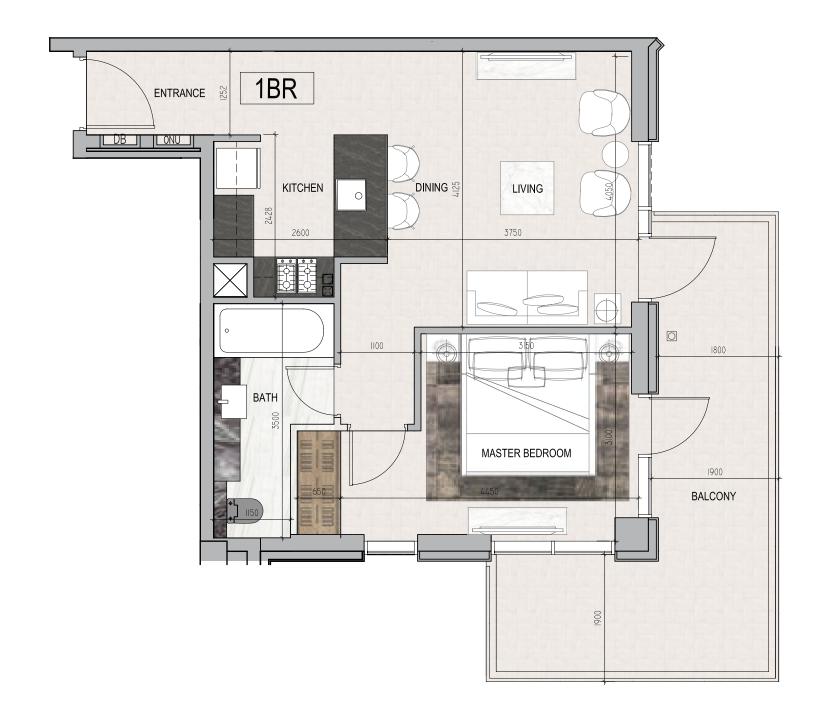

#### 1 BEDROOM

CANAL

I LOVE FLORENCE
TOWER

roberto cavalli

**Total Area**: 73 sq.m / 786 sq.ft

Floor: 1

**Unit**: 13 & 24

 $D\Lambda R$ **AL ARKAN** دار الأركــــان