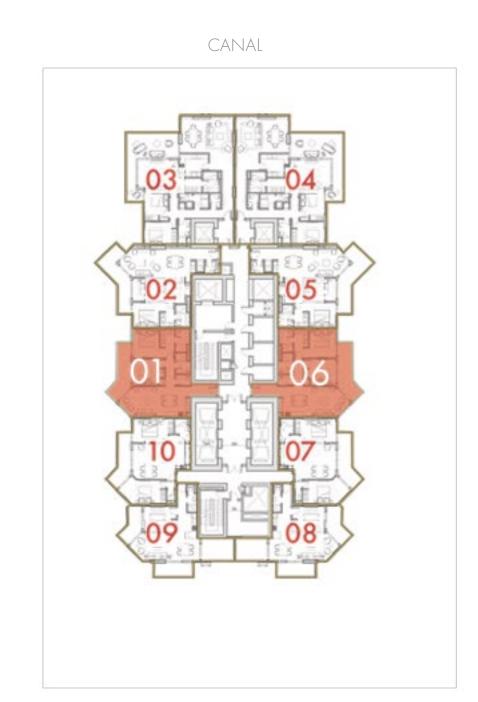

# FLOOR PLANS FLOOR 2

#### STUDIO

CANAL

**Unit**: 1A & 6A

Total Area: 49 sq.m / 527 sq.ft

Floor: 2

TOWER

INTERIORS BY

CODE CO CAVAII

#### STUDIO

CANAL

TOWER

**INTERIORS BY** roberto cavalli **Total Area**: 49 sq.m / 527 sq.ft

Floor: 2

**Unit**: 1B & 6B

#### 2 BEDROOM

CANAL

LOVE FLORENCE TOWER

roberto cavalli

Total Area: 103 sq.m / 1109 sq.ft

Floor: 2

**Unit**: 2 & 5

#### 3 BEDROOM

**Unit**: 3 & 4

I LOVE FLORENCE
TOWER

3BR

roberto cavalli

Total Area: 178 sq.m / 1916 sq.ft Floor: 2

DB LONULL

#### 2 BEDROOM

CANAL

BALCONY

TOWER

2BR

Total Area: 108 sq.m / 1162 sq.ft

Floor: 2

**Unit** : 7 & 15

#### 1 BEDROOM

CANAL

I LOVE FLORENCE
TOWER

roberto cavalli

Total Area: 72 sq.m / 775 sq.ft

Floor: 2

Unit: 8 & 14

#### 1 BEDROOM

CANAL

TOWER

IOVE FIORENCE

roberto cavalli

**Total Area**: 75 sq.m / 807 sq.ft

Floor: 2

Unit: 9 & 13

#### 1 BEDROOM

CANAL

 Total Area : 71 sq.m / 764 sq.ft
 Floor : 2
 Unit : 10 & 12

INTERIORS BY

TOWER

#### 1 BEDROOM

CANAL

I LOVE FLORENCE
TOWER

roberto cavalli

Total Area: 61 sq.m / 657 sq.ft

Floor: 2

Unit : 11