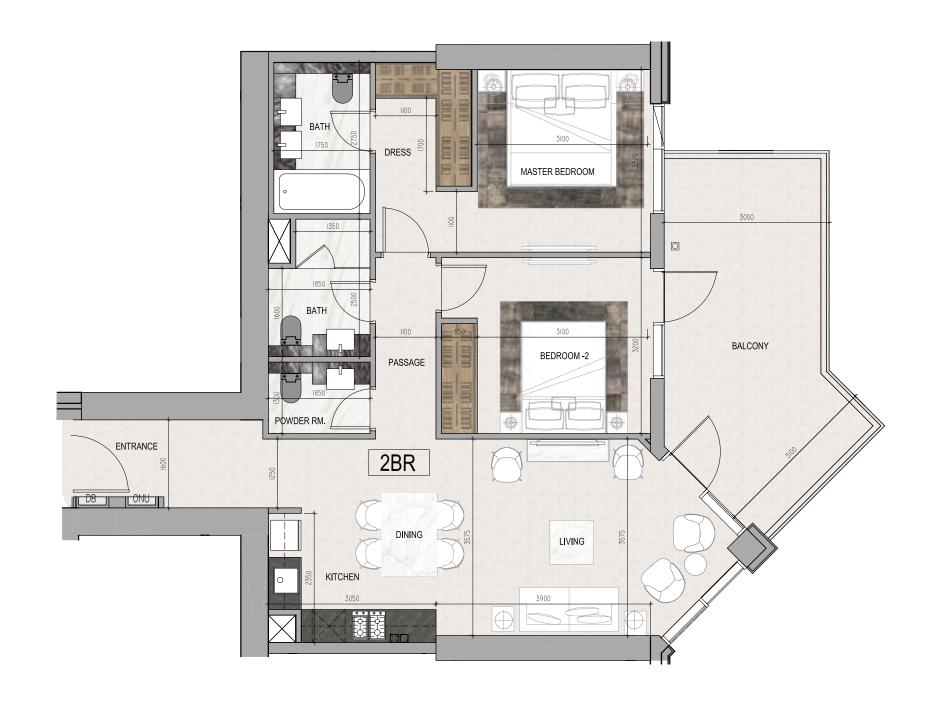

#### 2 BEDROOM

CANAL

LOVE FLORENCE TOWER

roberto cavalli

Total Area: 103 sq.m / 1109 sq.ft

Floor: 2

**Unit**: 2 & 5