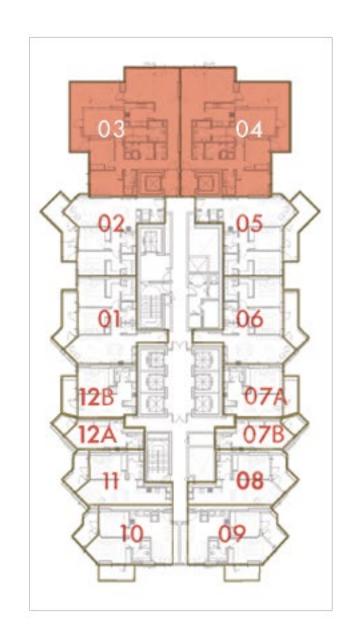

Unit: 7

# STUDIO

CANAL









I LOVE FLORENCE
TOWER

roberto cavalli

Total Area: 42 sq.m / 452 sq.ft

**Floor** : 15

Unit: 8

### 1 BEDROOM









I LOVE FLORENCE
TOWER

INTERIORS BY

**Total Area**: 72 sq.m / 775 sq.ft

**Floor** : 15

Unit: 3 & 6

 $D\Lambda R$ **AL ARKAN** دار الأركــــان

### 1 BEDROOM











TOWER

**INTERIORS BY** roberto cavalli **Total Area**: 152 sq.m / 1636 sq.ft

**Floor** : 15

**Unit**: 4 & 5

# FLOOR PLANS

FLOOR 16 - 23

### 2 BEDROOM











I LOVE FLORENCE
TOWER

roberto cavalli

Total Area: 109 sq.m / 1173 sq.ft

**Floor**: 16 - 23

**Unit**: 1 & 6

# DAR AL ARKAN دار الأركــــان

### 2 BEDROOM











I LOVE FLORENCE
TOWER

roberto cavalli

Total Area: 103 sq.m / 1109 sq.ft

**Floor**: 16 - 23

**Unit**: 2 & 5

## 3 BEDROOM

CANAL







I LOVE FLORENCE
TOWER

roberto cavalli

**Total Area**: 178 sq.m / 1916 sq.ft

**Floor**: 16 - 23

Unit: 3 & 4

### 1 BEDROOM

CANAL











I LOVE FLORENCE
TOWER

roberto cavalli

Total Area: 59 sq.m / 635 sq.ft

**Floor**: 16 - 23

**Unit** : 7A & 12B

## STUDIO

CANAL









I LOVE FLORENCE
TOWER

roberto cavalli

Total Area: 40 sq.m / 431 sq.ft

**Floor**: 16 - 23

**Unit**: 7B & 12A

### 1 BEDROOM

CANAL









I LOVE FLORENCE
TOWER

roberto cavalli

**Total Area**: 72 sq.m / 775 sq.ft

**Floor**: 16 - 23

Unit: 8 & 11

### 2 BEDROOM











# I LOVE FLORENCE TOWER

roberto cavalli

Total Area: 84 sq.m / 904 sq.ft

**Floor**: 16 - 23

**Unit**: 9 & 10

# FLOOR PLANS FLOOR 24

### 2 BEDROOM









I LOVE FLORENCE TOWER

roberto cavalli

Total Area: 109 sq.m / 1173 sq.ft