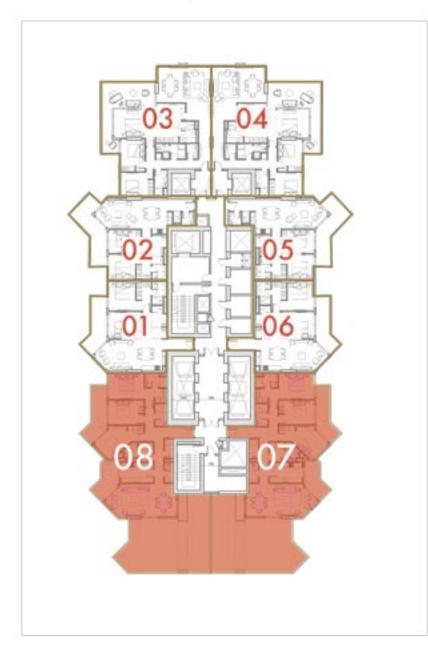

## FLOOR PLANS FLOOR 1

#### STUDIO

CANAL

I LOVE FLORENCE
TOWER

roberto cavalli

Total Area: 48 sq.m / 517 sq.ft

Floor: 1

Unit: 1 & 10

#### STUDIO

CANAL

roberto cavalli

**Total Area**: 54 sq.m / 585 sq.ft

Floor: 1

**Unit**: 2 & 9

#### STUDIO

CANAL

TOWER

**INTERIORS BY** roberto cavalli **Total Area**: 55 sq.m / 593 sq.ft

Floor: 1

Unit: 3 & 8

#### STUDIO

CANAL

I LOVE FLORENCE
TOWER

roberto cavalli

Total Area: 38 sq.m / 409 sq.ft

Floor: 1

Unit: 4 & 7

#### STUDIO

CANAL

TOWER

TERRACE

**INTERIORS BY** roberto cavalli Total Area: 49 sq.m / 527 sq.ft

Floor: 1

**Unit**: 5 & 6

#### STUDIO

CANAL

I LOVE FLORENCE
TOWER

roberto cavalli

**Total Area**: 47 sq.m / 506 sq.ft

Floor: 1

Unit: 11 & 26

#### STUDIO

CANAL

TOWER

**INTERIORS BY** roberto cavalli **Total Area**: 51 sq.m / 549 sq.ft

Floor: 1

Unit: 12 & 25

#### 1 BEDROOM

CANAL

I LOVE FLORENCE
TOWER

roberto cavalli

**Total Area**: 73 sq.m / 786 sq.ft

Floor: 1

**Unit**: 13 & 24

 $D\Lambda R$ **AL ARKAN** دار الأركــــان

#### STUDIO

CANAL

TOWER

**INTERIORS BY** roberto cavalli Total Area: 42 sq.m / 452 sq.ft

Floor: 1

Unit: 14 & 23

#### STUDIO

CANAL

I LOVE FLORENCE TOWER

roberto cavalli

Total Area: 46 sq.m / 495 sq.ft

Floor: 1

Unit: 15 & 22

 $D\Lambda R$ **AL ARKAN** دار الأركــــان

#### STUDIO

CANAL

TOWER

**INTERIORS BY** roberto cavalli Total Area: 37 sq.m / 398 sq.ft

Floor: 1

**Unit**: 16 & 21

#### STUDIO

CANAL

ST

### I LOVE FLORENCE TOWER

BALCONY

roberto cavalli

**Total Area**: 39 sq.m / 420 sq.ft

Floor: 1

Unit: 17 & 20

#### STUDIO

CANAL

TOWER

**INTERIORS BY** roberto cavalli Total Area: 30 sq.m / 323 sq.ft

Floor: 1

Unit: 18 & 19