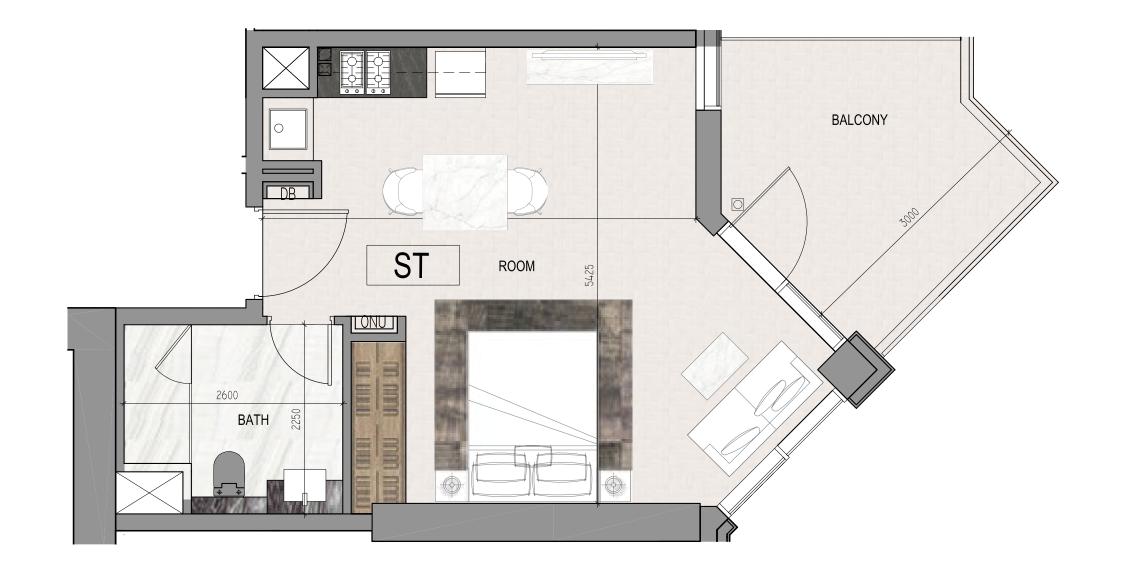

#### STUDIO

CANAL

I LOVE FLORENCE
TOWER

roberto cavalli

**Total Area**: 47 sq.m / 506 sq.ft

Floor: 1

Unit: 11 & 26