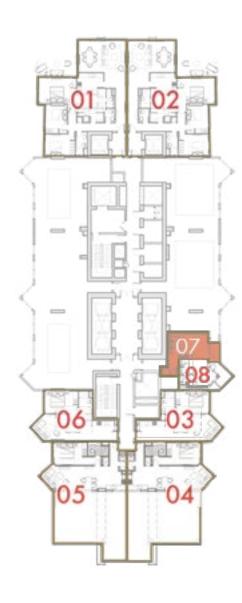

#### 1 BEDROOM

CANAL







I LOVE FLORENCE
TOWER

roberto cavalli

Total Area: 72 sq.m / 775 sq.ft

**Floor** : 3 - 14

Unit: 8 & 14

 $D\Lambda R$ **AL ARKAN** دار الأركــــان

#### 1 BEDROOM

CANAL









TOWER

**INTERIORS BY** roberto cavalli **Total Area**: 75 sq.m / 807 sq.ft

**Floor** : 3 - 14

Unit: 9 & 13

#### 1 BEDROOM

CANAL









I LOVE FLORENCE
TOWER

roberto cavalli

**Total Area**: 71 sq.m / 764 sq.ft

**Floor** : 3 - 14

Unit: 10 & 12

#### 1 BEDROOM

CANAL







I LOVE FLORENCE
TOWER

BALCONY

roberto cavalli

**Total Area**: 61 sq.m / 656 sq.ft

**Floor** : 3 - 14

Unit : 11

## FLOOR PLANS FLOOR 15

## 3 BEDROOM

CANAL









I LOVE FLORENCE TOWER

roberto cavalli

**Total Area**: 178 sq.m / 1916 sq.ft

**Floor** : 15

**Unit**: 1 & 2

# STUDIO

CANAL









I LOVE FLORENCE
TOWER

roberto cavalli

**Total Area**: 47 sq.m / 506 sq.ft

**Floor** : 15

Unit: 7

# STUDIO

CANAL









I LOVE FLORENCE
TOWER

roberto cavalli

Total Area: 42 sq.m / 452 sq.ft

**Floor** : 15

Unit: 8

### 1 BEDROOM









I LOVE FLORENCE
TOWER

INTERIORS BY

**Total Area**: 72 sq.m / 775 sq.ft

**Floor** : 15

Unit: 3 & 6

 $D\Lambda R$ **AL ARKAN** دار الأركــــان

### 1 BEDROOM











TOWER

**INTERIORS BY** roberto cavalli **Total Area**: 152 sq.m / 1636 sq.ft

**Floor** : 15

**Unit**: 4 & 5

# FLOOR PLANS

FLOOR 16 - 23

### 2 BEDROOM











I LOVE FLORENCE
TOWER

roberto cavalli

Total Area: 109 sq.m / 1173 sq.ft

**Floor**: 16 - 23

**Unit**: 1 & 6

# DAR AL ARKAN دار الأركــــان

### 2 BEDROOM











I LOVE FLORENCE
TOWER

roberto cavalli