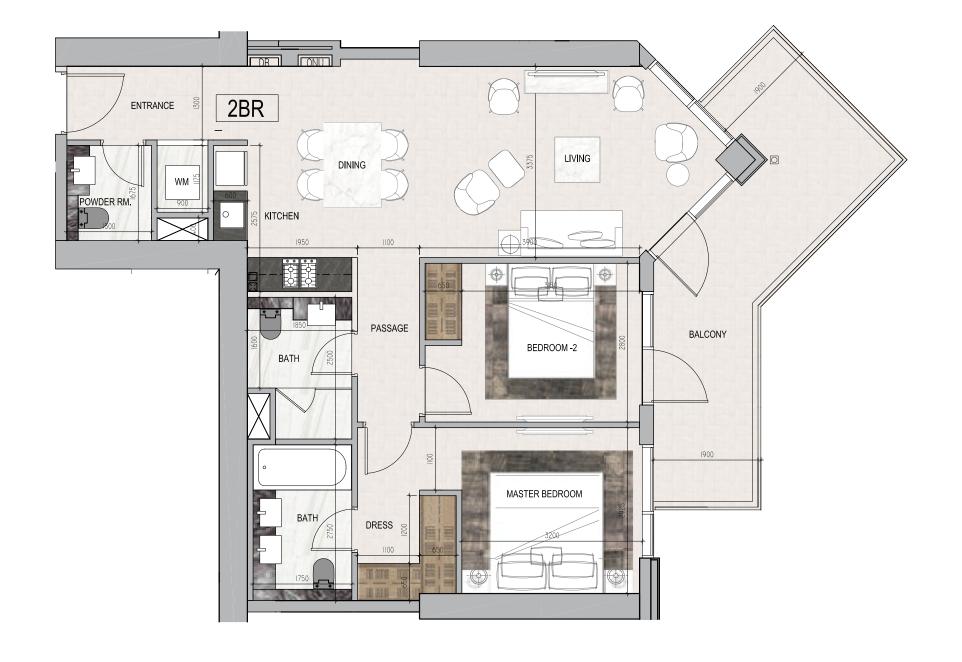

#### 2 BEDROOM

CANAL

BALCONY

TOWER

2BR

Total Area: 108 sq.m / 1162 sq.ft

Floor: 2

**Unit** : 7 & 15