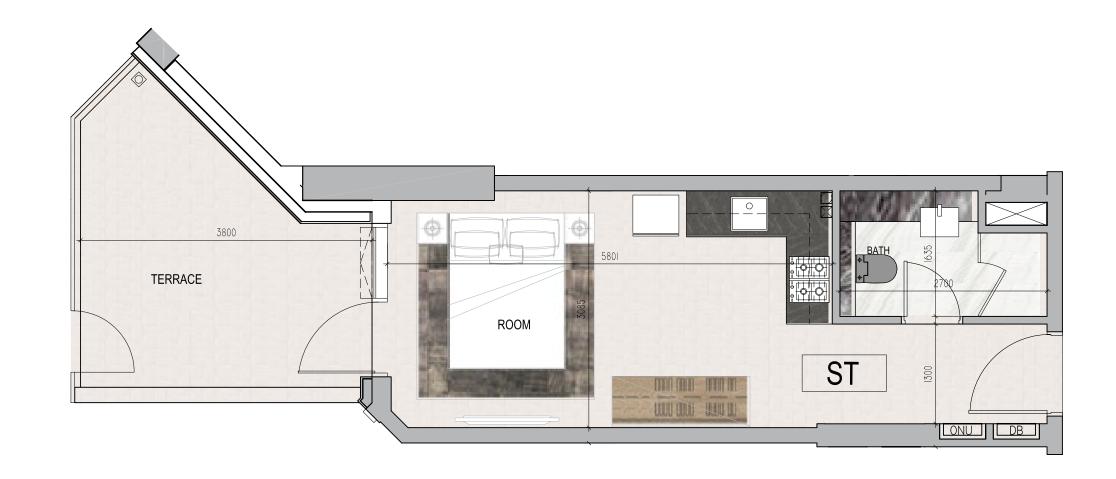

#### STUDIO

CANAL

TOWER

**INTERIORS BY** roberto cavalli Total Area: 42 sq.m / 452 sq.ft

Floor: 1

Unit: 14 & 23