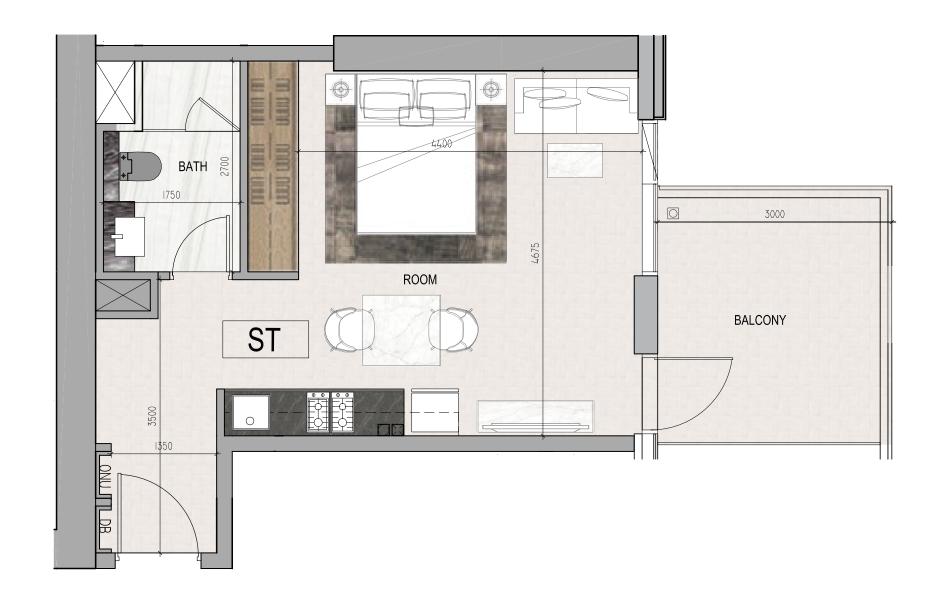

#### STUDIO

CANAL

TOWER

**INTERIORS BY** roberto cavalli **Total Area**: 49 sq.m / 527 sq.ft

Floor: 2

**Unit**: 1B & 6B