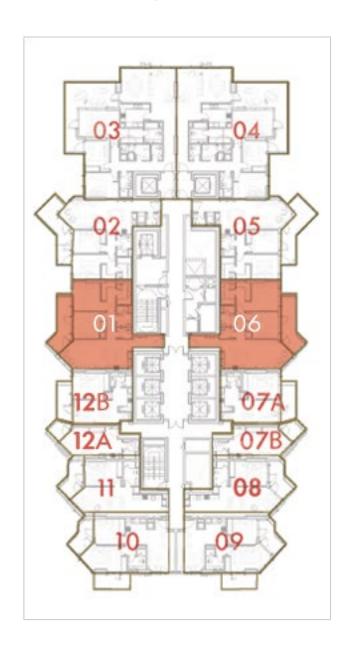

or** : 3 - 14

Unit : 11

## FLOOR PLANS FLOOR 15

## 3 BEDROOM

CANAL









I LOVE FLORENCE TOWER

roberto cavalli

**Total Area**: 178 sq.m / 1916 sq.ft

**Floor** : 15

**Unit**: 1 & 2

# STUDIO

CANAL









I LOVE FLORENCE
TOWER

roberto cavalli

**Total Area**: 47 sq.m / 506 sq.ft

**Floor** : 15

Unit: 7

# STUDIO

CANAL









I LOVE FLORENCE
TOWER

roberto cavalli

Total Area: 42 sq.m / 452 sq.ft

**Floor** : 15

Unit: 8

### 1 BEDROOM









I LOVE FLORENCE
TOWER

INTERIORS BY

**Total Area**: 72 sq.m / 775 sq.ft

**Floor** : 15

Unit: 3 & 6

 $D\Lambda R$ **AL ARKAN** دار الأركــــان

### 1 BEDROOM











TOWER

**INTERIORS BY** roberto cavalli **Total Area**: 152 sq.m / 1636 sq.ft

**Floor** : 15

**Unit**: 4 & 5

# FLOOR PLANS

FLOOR 16 - 23

### 2 BEDROOM











I LOVE FLORENCE
TOWER

roberto cavalli

Total Area: 109 sq.m / 1173 sq.ft

**Floor**: 16 - 23

**Unit**: 1 & 6

# DAR AL ARKAN دار الأركــــان

### 2 BEDROOM











I LOVE FLORENCE
TOWER

roberto cavalli

Total Area: 103 sq.m / 1109 sq.ft

**Floor**: 16 - 23

**Unit**: 2 & 5

## 3 BEDROOM

CANAL







I LOVE FLORENCE
TOWER

roberto cavalli

**Total Area**: 178 sq.m / 1916 sq.ft

**Floor**: 16 - 23

Unit: 3 & 4

### 1 BEDROOM

CANAL











I LOVE FLORENCE
TOWER

roberto cavalli

Total Area: 59 sq.m / 635 sq.ft

**Floor**: 16 - 23

**Unit** : 7A & 12B

## STUDIO

CANAL









I LOVE FLORENCE
TOWER

roberto cavalli

Total Area: 40 sq.m / 431 sq.ft

**Floor**: 16 - 23

**Unit**: 7B & 12A

### 1 BEDROOM

CANAL









I LOVE FLORENCE
TOWER

roberto cavalli

**Total Area**: 72 sq