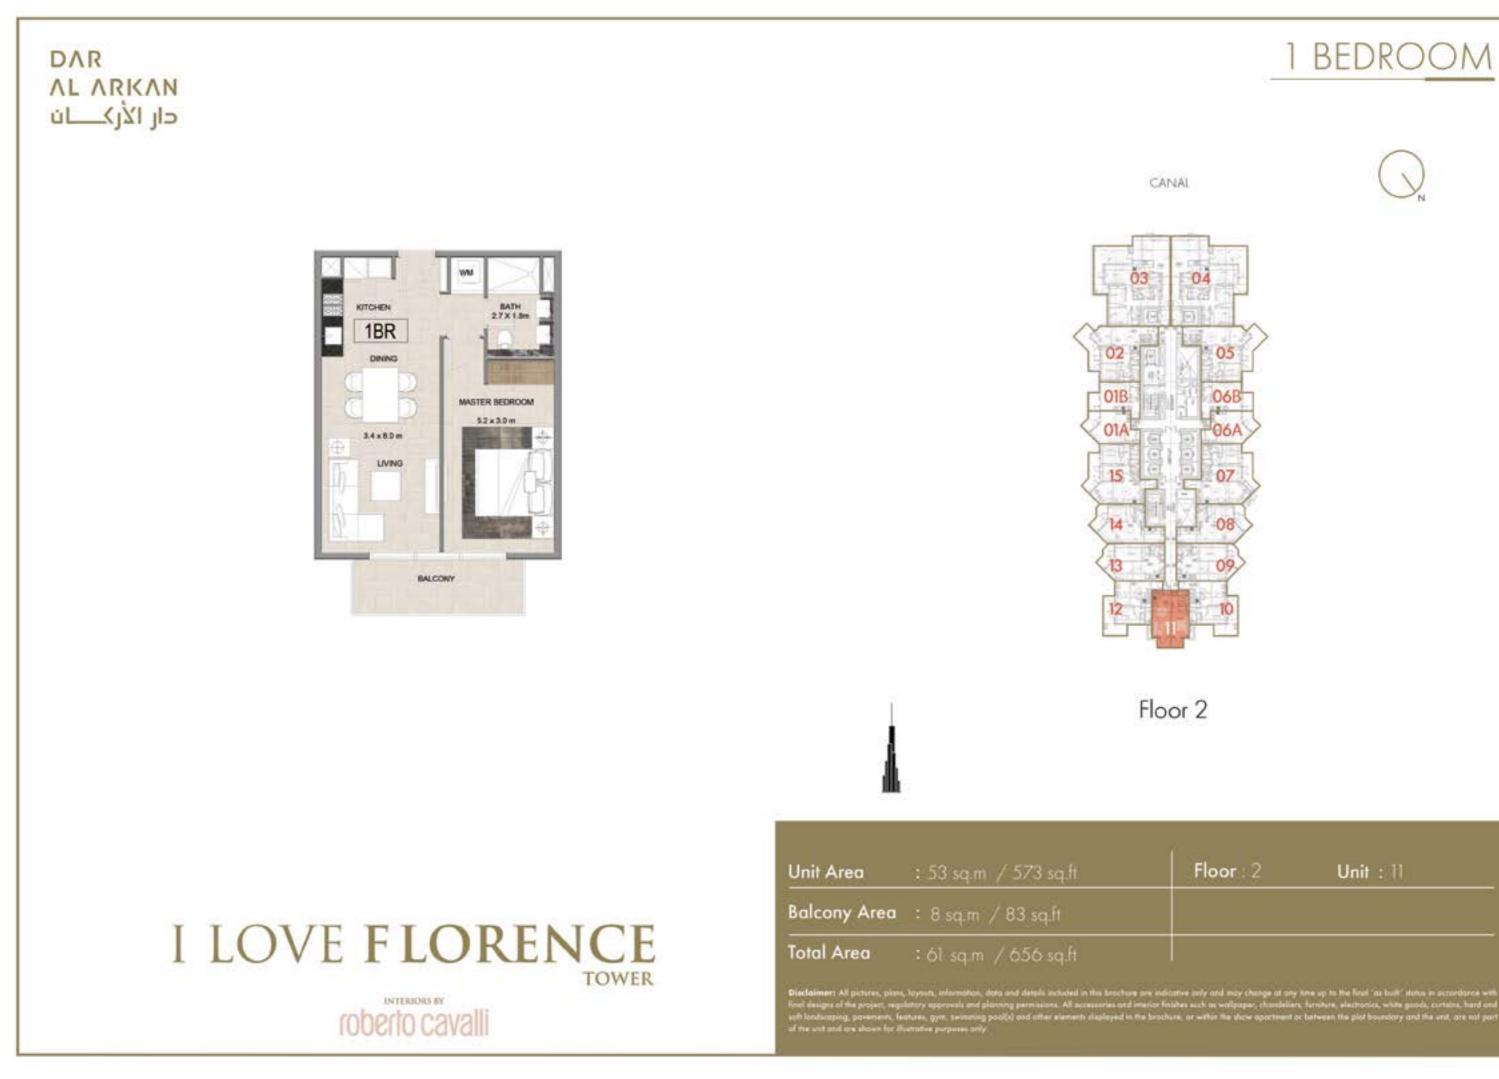

## DAR AL ARKAN ن الأركان

# I LOVE FLORENCE

# INTERIORS BY







# FLOOR 1





















































## **FLOOR PLANS** FLOOR 2





## STUDIO





Floor: 2





## STUDIO



### Unit: 18 & 68

















Floor 2

Floor: 2













### 1 BEDROOM





























## **FLOOR PLANS** FLOOR 3 - 14



























3 BEDROOM

stive only and may change at any time up to the final "as build" status in accordance with thes such as wallpaper, chardeliers, furniture, electronics, white goods, curtains, hard and re, or within the show apochment or between the plot boundary and the unit, are not part

























## **FLOOR PLANS** FLOOR 15





























### **FLOOR PLANS** FLOOR 16 - 23



















# I LOVE FLORENCE

roberto cavalli



Floor 16<sup>TH</sup> TO 23<sup>RD</sup>

| Unit Area    | : 143 sq.m / 1535 sq.ft | 1 |
|--------------|-------------------------|---|
| Balcony Area | : 31 sq.m / 333 sq.ft   |   |
| Total Area   | : 174 sq.m / 1868 sq.ft | ļ |

Disclaiment All pictures, plans, loyouts, inf