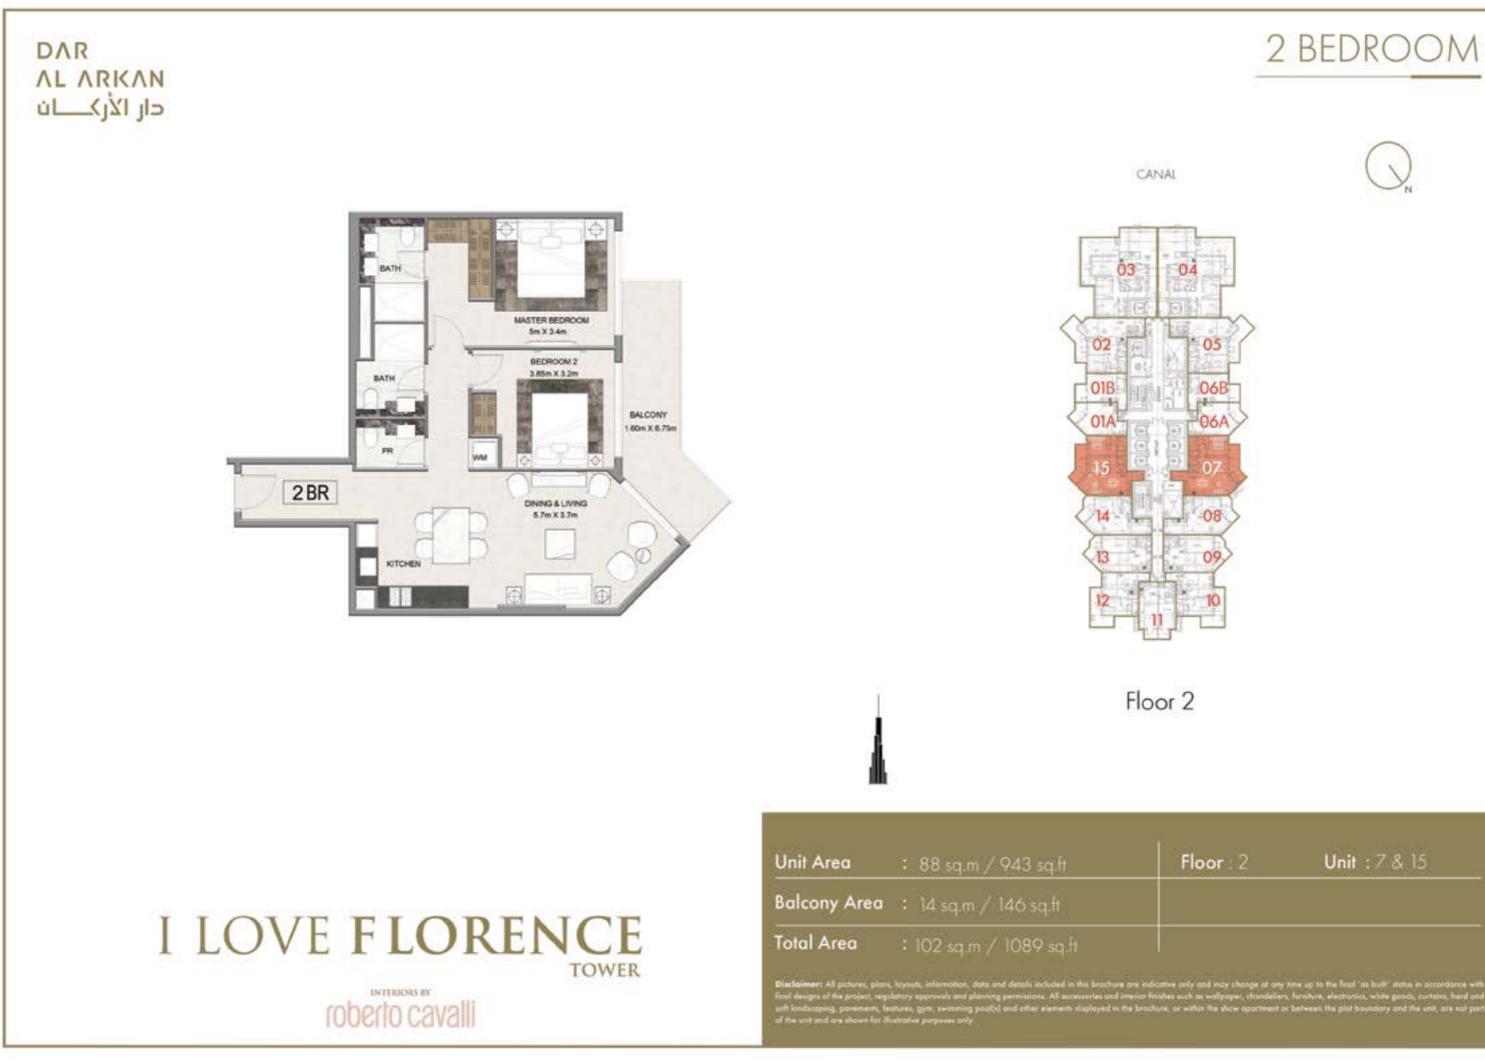

## DAR AL ARKAN ن الأركان

# I LOVE FLORENCE

# INTERIORS BY







# FLOOR 1





















































## **FLOOR PLANS** FLOOR 2





## STUDIO





Floor: 2





## STUDIO



### Unit: 18 & 68

















Floor 2

Floor: 2













### 1 BEDROOM





























## **FLOOR PLANS** FLOOR 3 - 14



























3 BEDROOM

stive only and may change at any time up to the final "as build" status in accordance with thes such as wallpaper, chardeliers, furniture, electronics, white goods, curtains, hard and re, or within the show apochment or between the plot boundary and the unit, are not part

























## **FLOOR PLANS** FLOOR 15





























### **FLOOR PLANS** FLOOR 16 - 23



















# I LOVE FLORENCE

roberto cavalli



Floor 16<sup>TH</sup> TO 23<sup>RD</sup>

| Unit Area    | : 143 sq.m / 1535 sq.ft | 1 |
|--------------|-------------------------|---|
| Balcony Area | : 31 sq.m / 333 sq.ft   |   |
| Total Area   | : 174 sq.m / 1868 sq.ft | ļ |