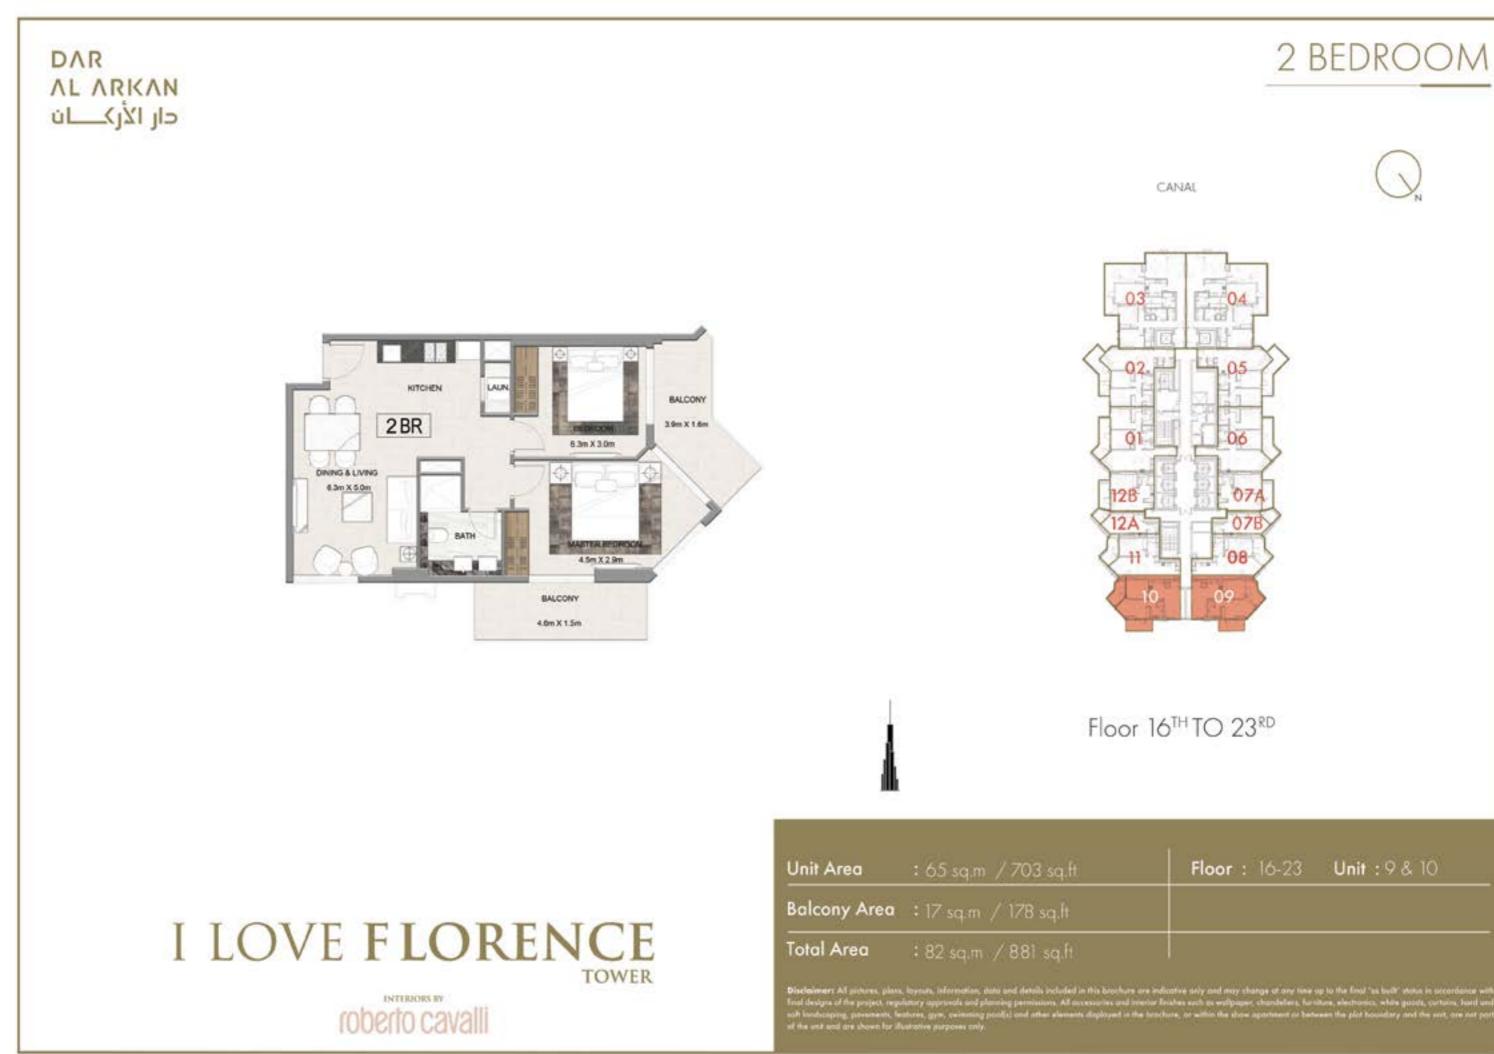

### **FLOOR PLANS** FLOOR 16 - 23

CANAL

CANAL

Floor 16<sup>TH</sup> TO 23<sup>RD</sup>

#### Floor: 16-23 Unit: 9 & 10