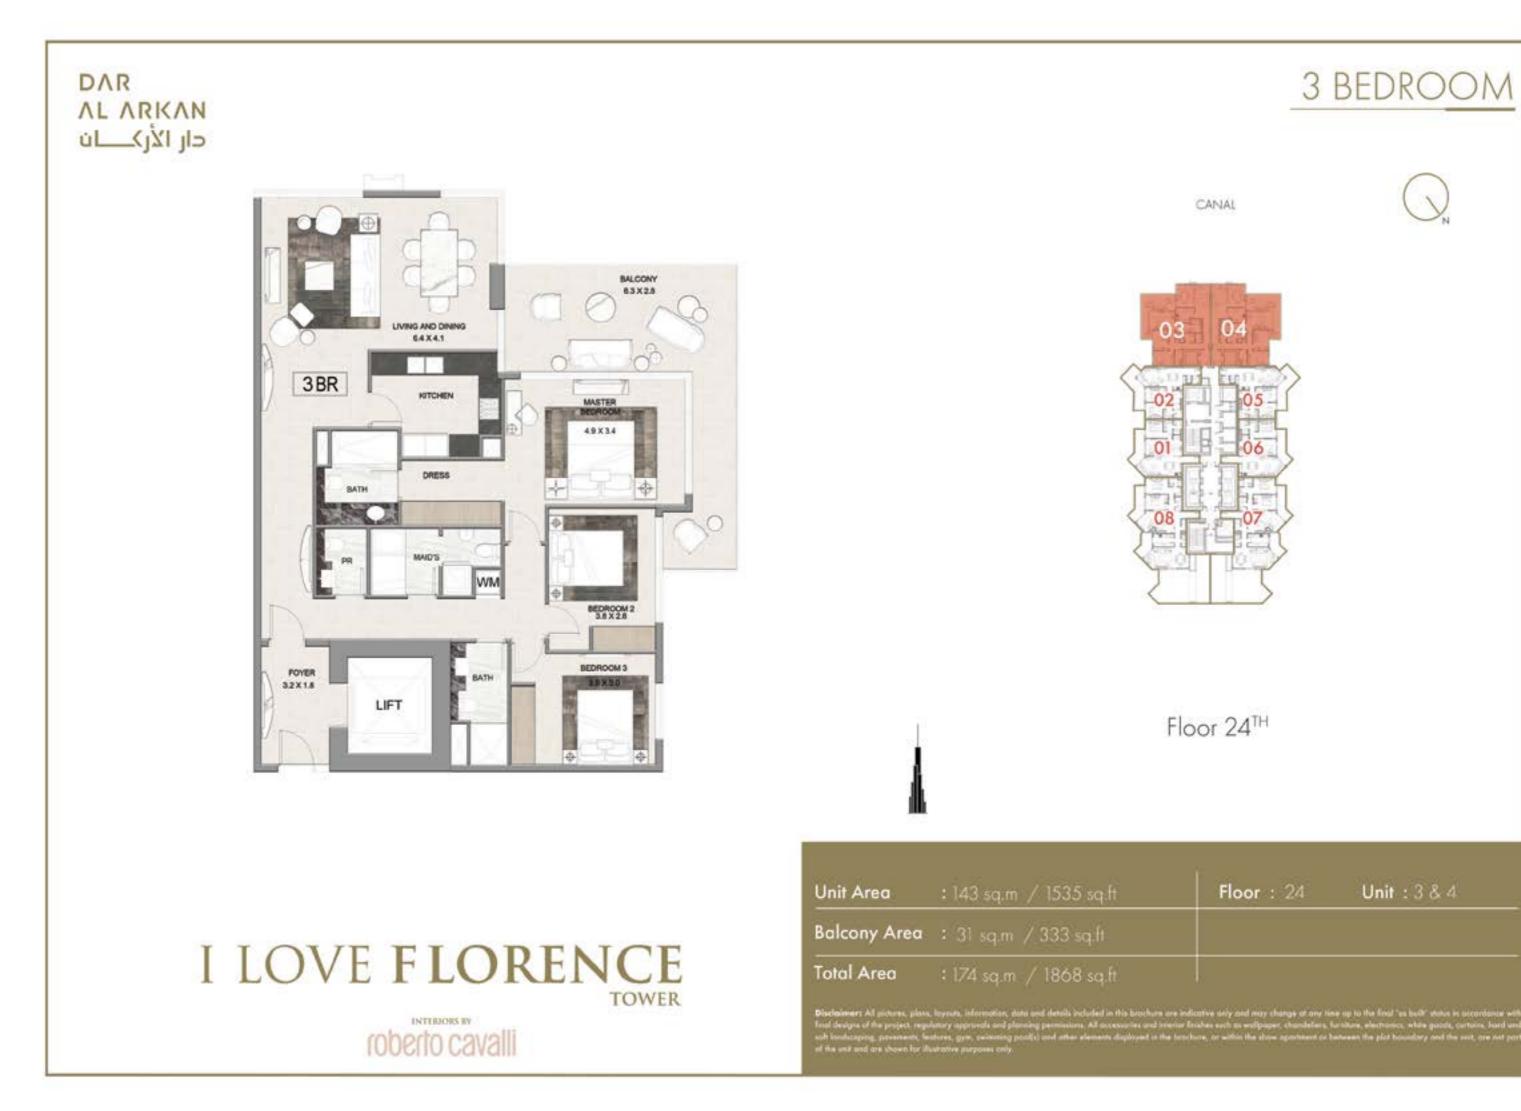

All pictures, plans, loyouts, information, data and details included in this brochure are indicative only and may change at any time up to the final "as built" status is succerdance with Enal designs of the project, regulatory approvals and planning permissions. All accessaries and interior Enables such as wellpaper, chandellers, furniture, electronics, while goods, curtains, hard and ash kinducaping, parameter, features, gyre, existening peoply) and other elements displayed in the teachure, or within the show apartment or between the plot housdary and the writ, are not part of the unit and are shown for illustrative purposes only.





CANAL







CANAL



Floor 16<sup>TH</sup> TO 23<sup>RD</sup>

















#### Floor: 16-23 Unit: 9 & 10

## **FLOOR PLANS** FLOOR 24





















CANAL





Floor : 24









### **FLOOR PLANS** FLOOR 25 - 29





roberto cavalli

| Unit Area    | : 89 sq.m / 963 sq.ft   |
|--------------|-------------------------|
| Balcony Area | : 14 sq.m / 149 sq.ft   |
| Total Area   | : 103 sq.m / 1112 sq.ft |

Dischainsers All pictures, plans, loyouts, information, data and details included in this brachure are indicative only and may change at any time up to the final "as built" status. Erial designs of the project, regulatory approvals and plansing permissions. All accessaries and trienter finalme each an wellpaper, chandednes, furniture, electronics, while goods, soft londscaping, presenents, features, gyre, selecting people) and other elements displayed in the tractione, or within the show approximent or between the plot boundary