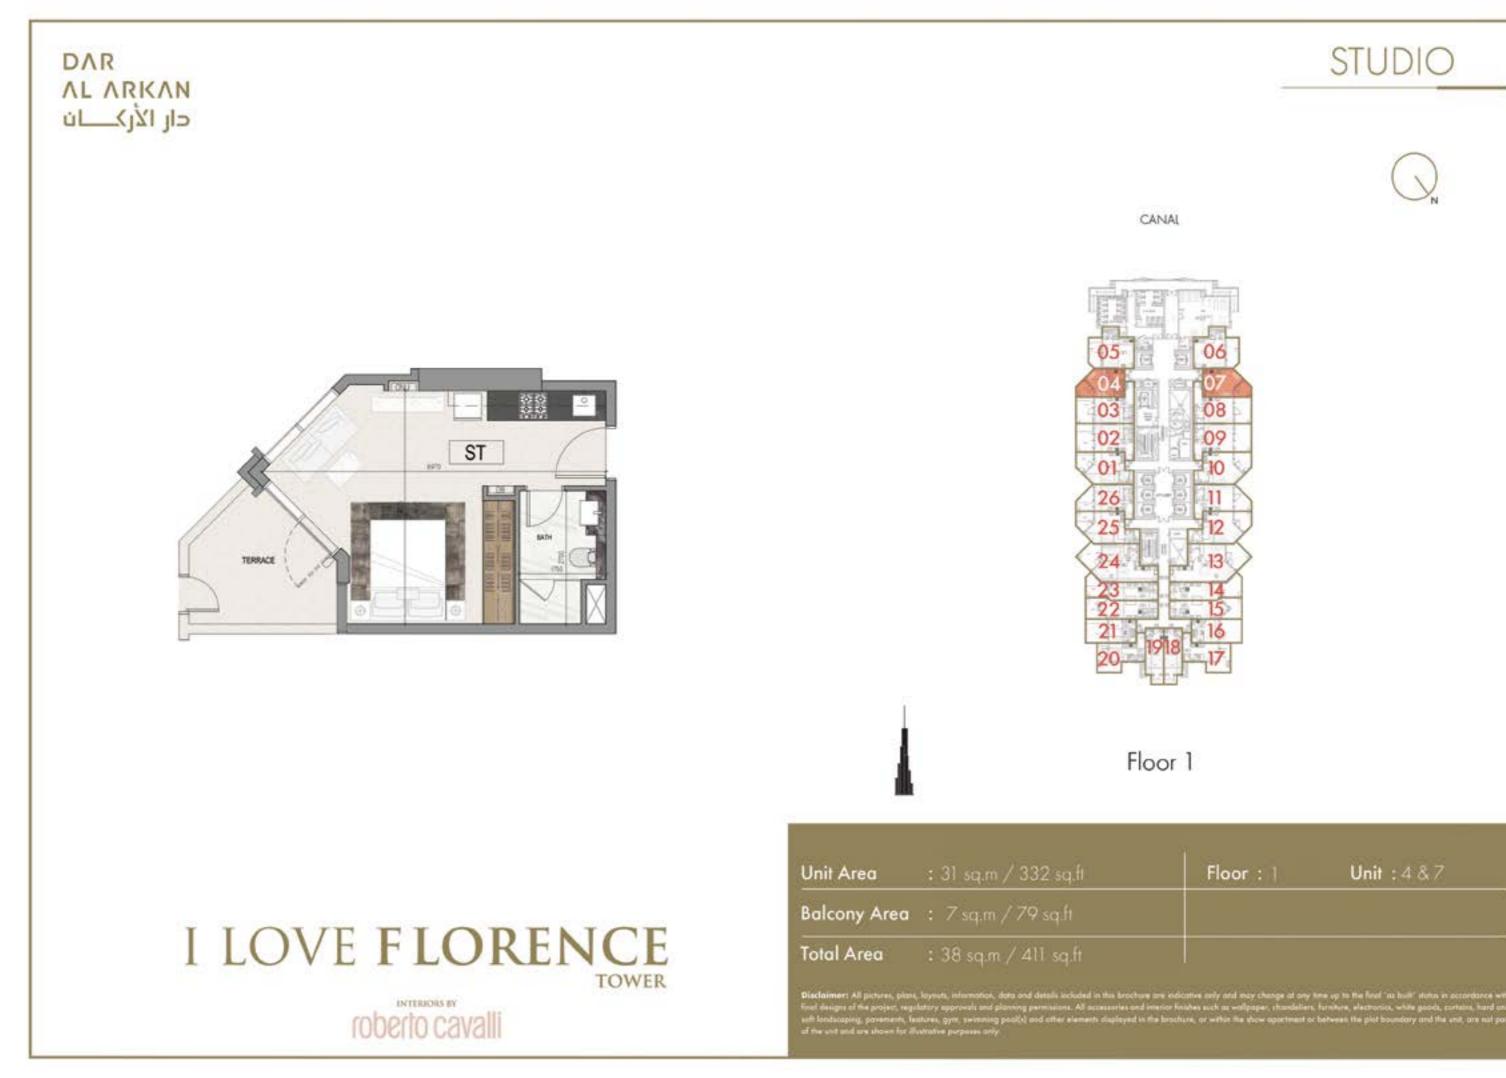

## DAR AL ARKAN ن الأركان

# I LOVE FLORENCE

# INTERIORS BY







# FLOOR 1





















































## **FLOOR PLANS** FLOOR 2





## STUDIO





Floor: 2





## STUDIO



### Unit: 18 & 68

















Floor 2

Floor: 2













### 1 BEDROOM





























## **FLOOR PLANS** FLOOR 3 - 14



























3 BEDROOM

stive only and may change at any time up to the final "as build" status in accordance with thes such as wallpaper, chardeliers, furniture, electronics, white goods, curtains, hard and re, or within the show apochment or between the plot boundary and the unit, are not part

























## **FLOOR PLANS** FLOOR 15





























### **FLOOR PLANS** FLOOR 16 - 23



















# I LOVE FLORENCE

roberto cavalli



Floor 16<sup>TH</sup> TO 23<sup>RD</sup>

| Unit Area    | : 143