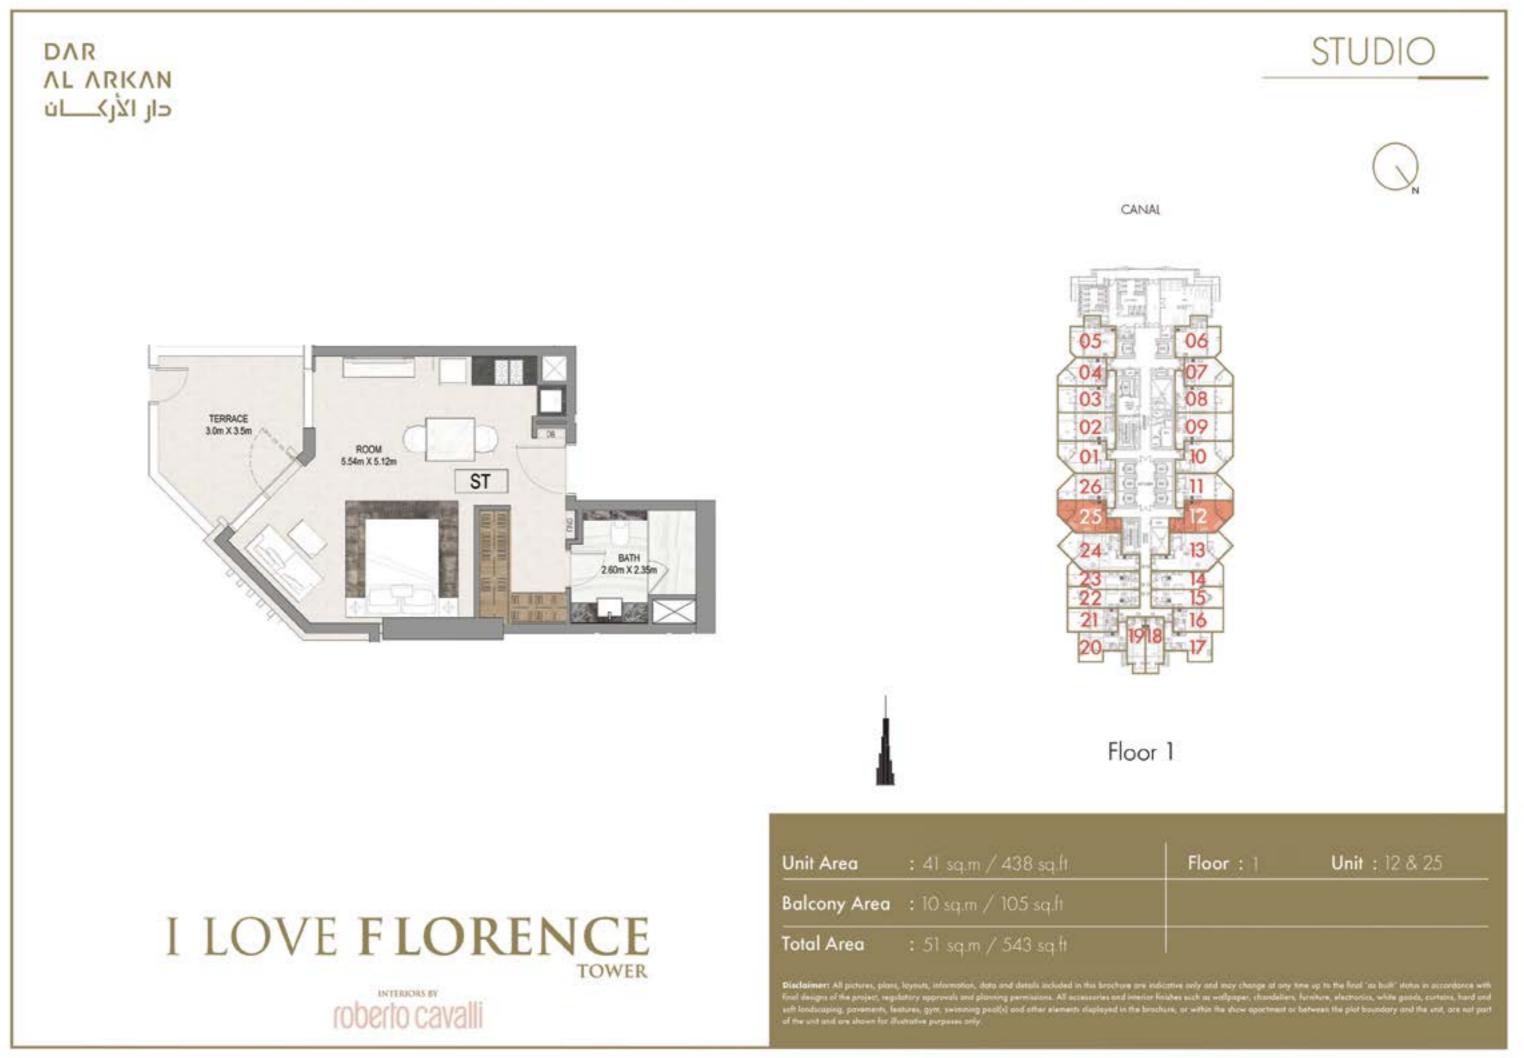

## DAR AL ARKAN ن الأركان

# I LOVE FLORENCE

# INTERIORS BY







# FLOOR 1





















































## **FLOOR PLANS** FLOOR 2





## STUDIO





Floor: 2





## STUDIO



### Unit: 18 & 68

















Floor 2

Floor: 2













### 1 BEDROOM





























## **FLOOR PLANS** FLOOR 3 - 14



























3 BEDROOM

stive only and may change at any time up to the final "as build" status in accordance with thes such as wallpaper, chardeliers, furniture, electronics, white goods, curtains, hard and re, or within the show apochment or between the plot boundary and the unit, are not part

























## **FLOOR PLANS** FLOOR 15





























### **FLOOR PLANS** FLOOR 16 - 23



















# I LOVE FLORENCE

roberto cavalli



Floor 16<sup>TH</sup> TO 23<sup>RD</sup>

| Unit Area    | : 143 sq.m / 1535 sq.ft