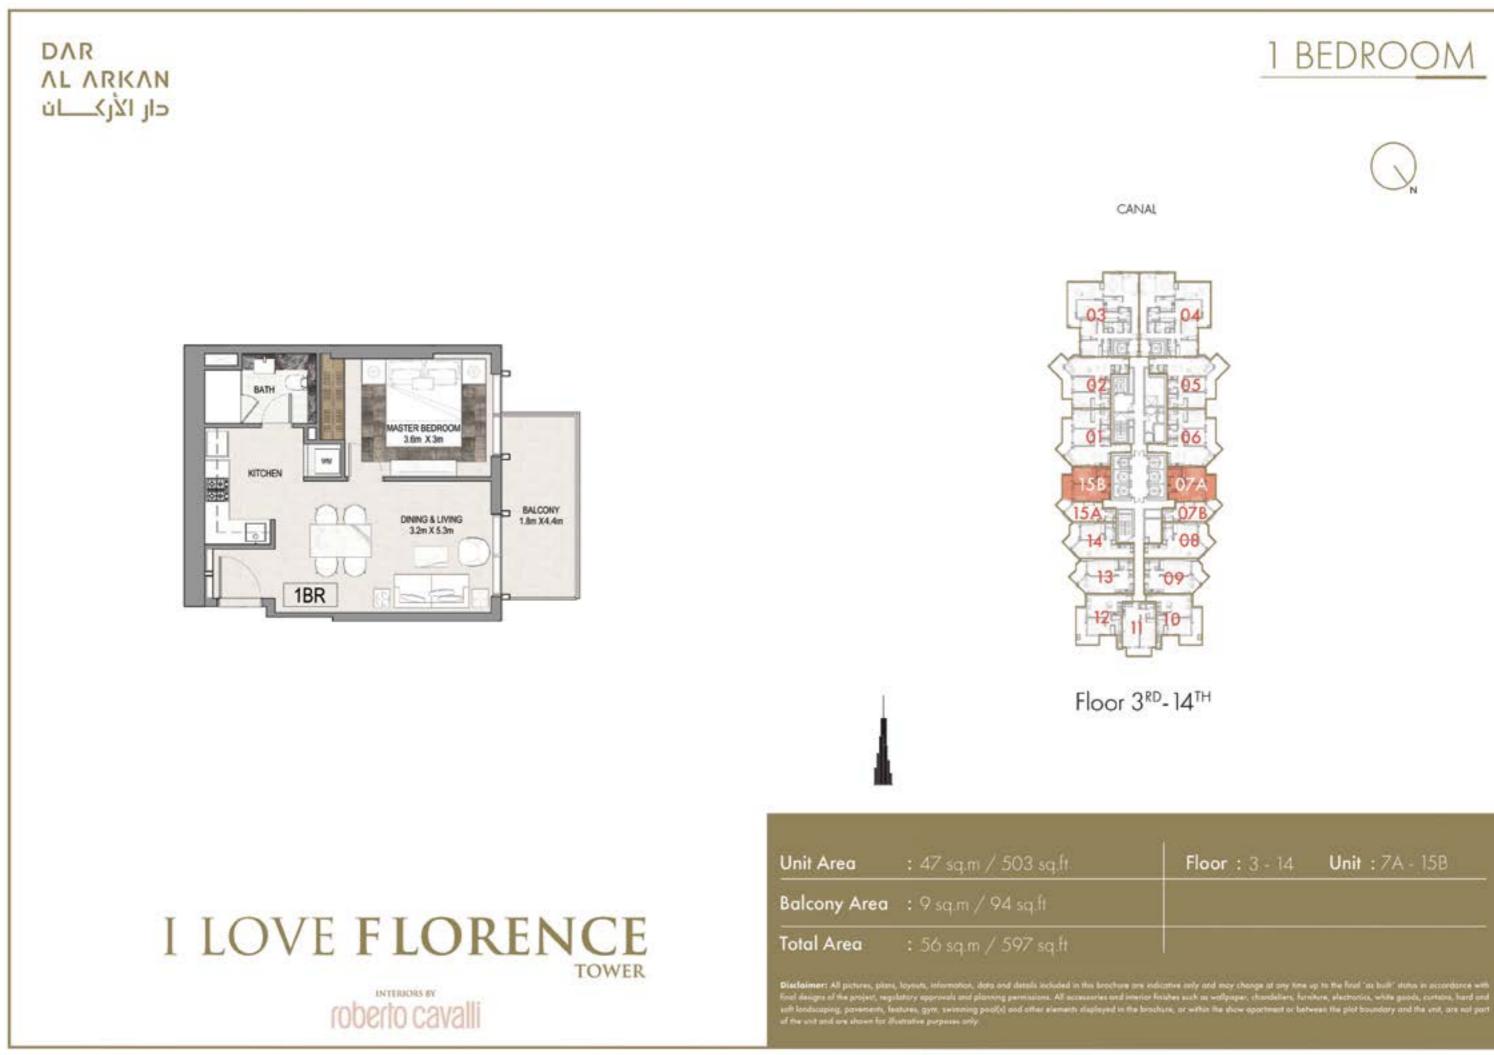

## **FLOOR PLANS** FLOOR 3 - 14

3 BEDROOM

stive only and may change at any time up to the final "as build" status in accordance with thes such as wallpaper, chardeliers, furniture, electronics, white goods, curtains, hard and re, or within the show apochment or between the plot boundary and the unit, are not part