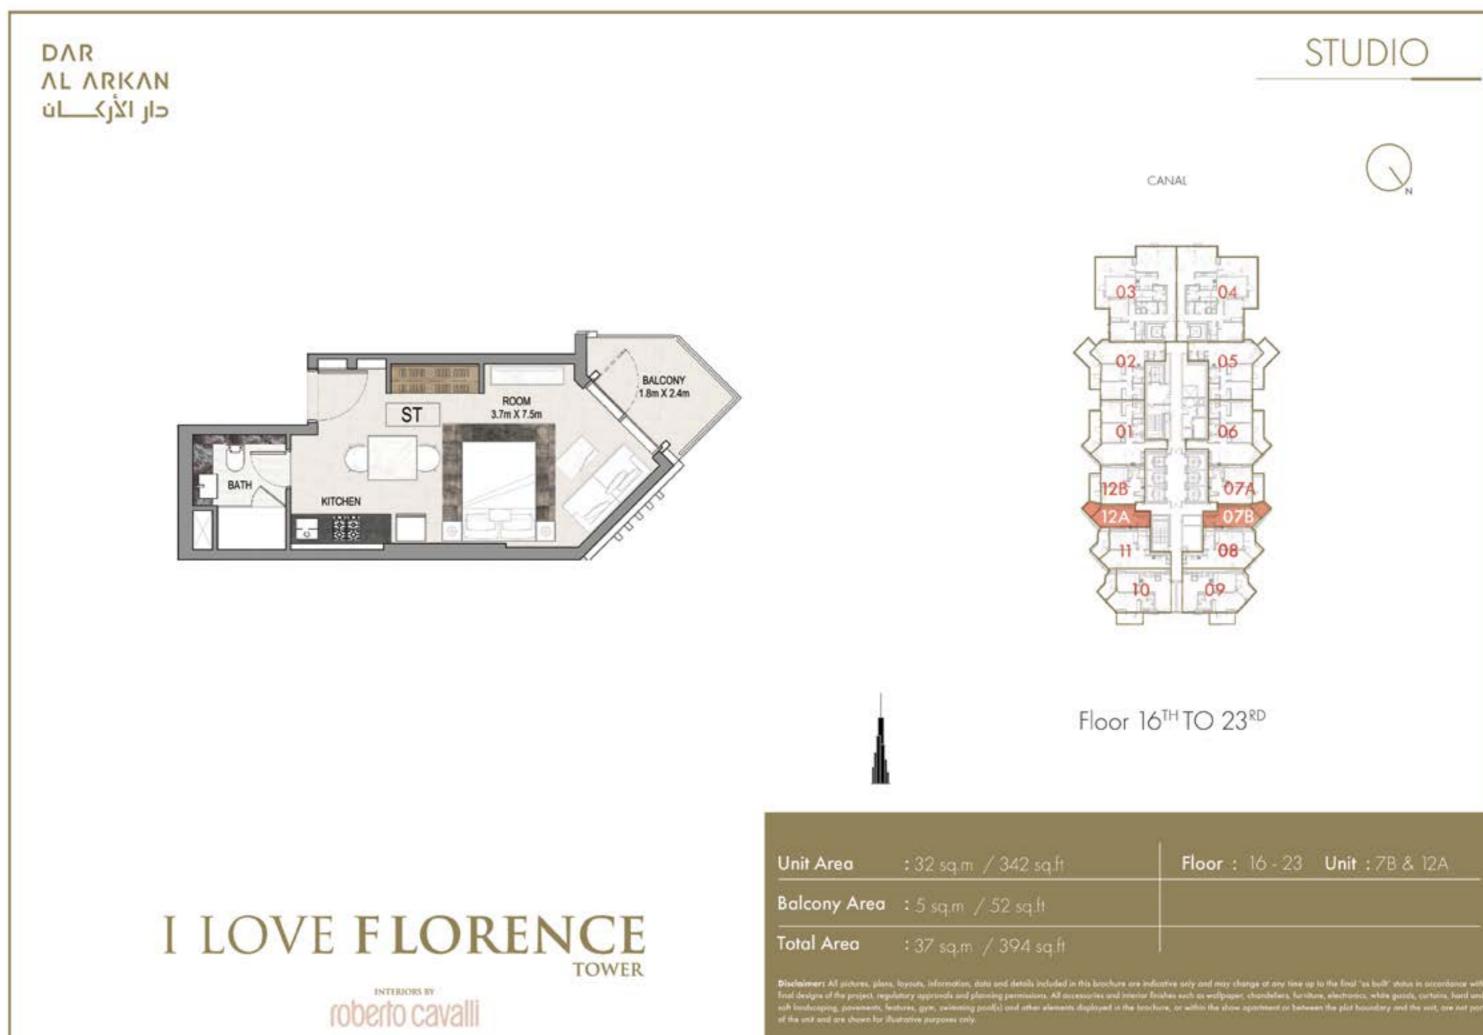

31 sq.m / 333 sq.ft   |   |
| Total Area   | : 174 sq.m / 1868 sq.ft | ļ |

Disclaiment All pictures, plans, loyouts, information, data and details included in this brochure are indicative only and may change at any time up to the final "as built" status is succerdance with Enal designs of the project, regulatory approvals and planning permissions. All accessaries and interior Enables such as wellpaper, chandellers, furniture, electronics, while goods, curtains, hard and ash kinducaping, parameter, features, gyre, existening peoply) and other elements displayed in the teachure, or within the show apartment or between the plot housdary and the writ, are not part of the unit and are shown for illustrative purposes only.





CANAL







CANAL



Floor 16<sup>TH</sup> TO 23<sup>RD</sup>

















#### Floor: 16-23 Unit: 9 & 10

## **FLOOR PLANS** FLOOR 24





















CANAL





Floor : 24









### **FLOOR PLANS** FLOOR 25 - 29





roberto cavalli

| Unit Area    | : 89 sq.m / 963 sq.ft   |
|--------------|-------------------------|
| Balcony Area | : 14 sq.m / 149 sq.ft   |
| Total Area   | : 103 sq.m / 1112 sq.ft |

Dischainsers All pictures, plans, loyouts, information, data and details included in this brachure are indicative only and may change at any time up to the final "as built" status. Erial designs of the project, regulatory approvals and plansing permissions. All accessaries and trienter finalme each an wellpaper, chandednes, furniture, electronics, while goods, soft londscaping, presenents, features, gyre, selecting people) and other elements