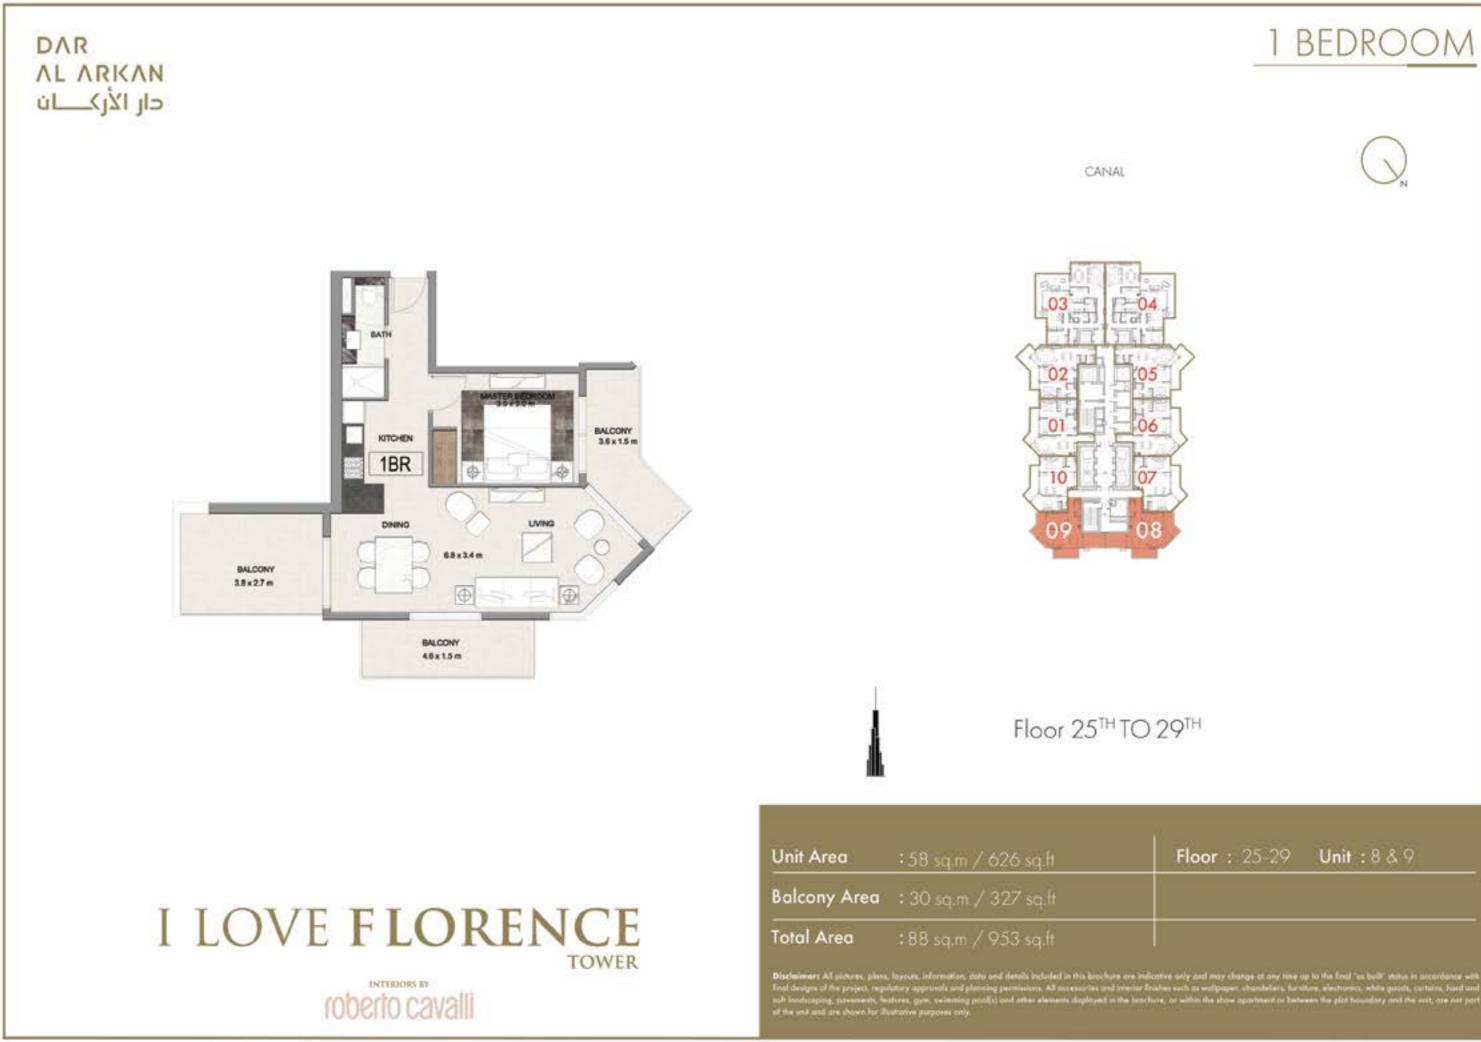

sq.ft   |
|--------------|-------------------------|
| Balcony Area | : 14 sq.m / 149 sq.ft   |
| Total Area   | : 103 sq.m / 1112 sq.ft |

Dischainsers All pictures, plans, loyouts, information, data and details included in this brachure are indicative only and may change at any time up to the final "as built" status. Erial designs of the project, regulatory approvals and plansing permissions. All accessaries and trienter finalme each an wellpaper, chandednes, furniture, electronics, while goods, soft londscaping, presenents, features, gyre, selecting people) and other elements displayed in the tractione, or within the show approximent or between the plot boundary and the of the unit and are shown for illustrative purposes only.



CANAL

hol

02

10











































### CONTACT US AT ANY OF OUR OFFICES

#### DUBAI, UAE

Conrad Dubai, Sheikh Zayed Road, Opposite World Trade Centre.

Telephone : (+971) 800 40404 Email : info@alarkan.com

#### JEDDAH, KSA

8th floor, office No. 83, Al Mukhmal Tower, Al-Khalidiya, 23422 Prince Saud Al Faisal Road

Telephone : (+966) 800 123 3333 Email : info@alarkan.com

#### SARAJEVO, BIH

UI. Fra Andela, Zvizdovica br. 1, D-mezanin, 71 000 Sarajevo, BIH

Email : info@alarkan.com

### ¶Ø ♥ daarofficial

Disclaimer: All pictures, plans, layouts, information, data and details included in this brochure are indicative only and may change at any time up to the final 'as built' status in accordance with final designs of the project, regulatory approvals and planning permissions. All accessories and interior finishes such