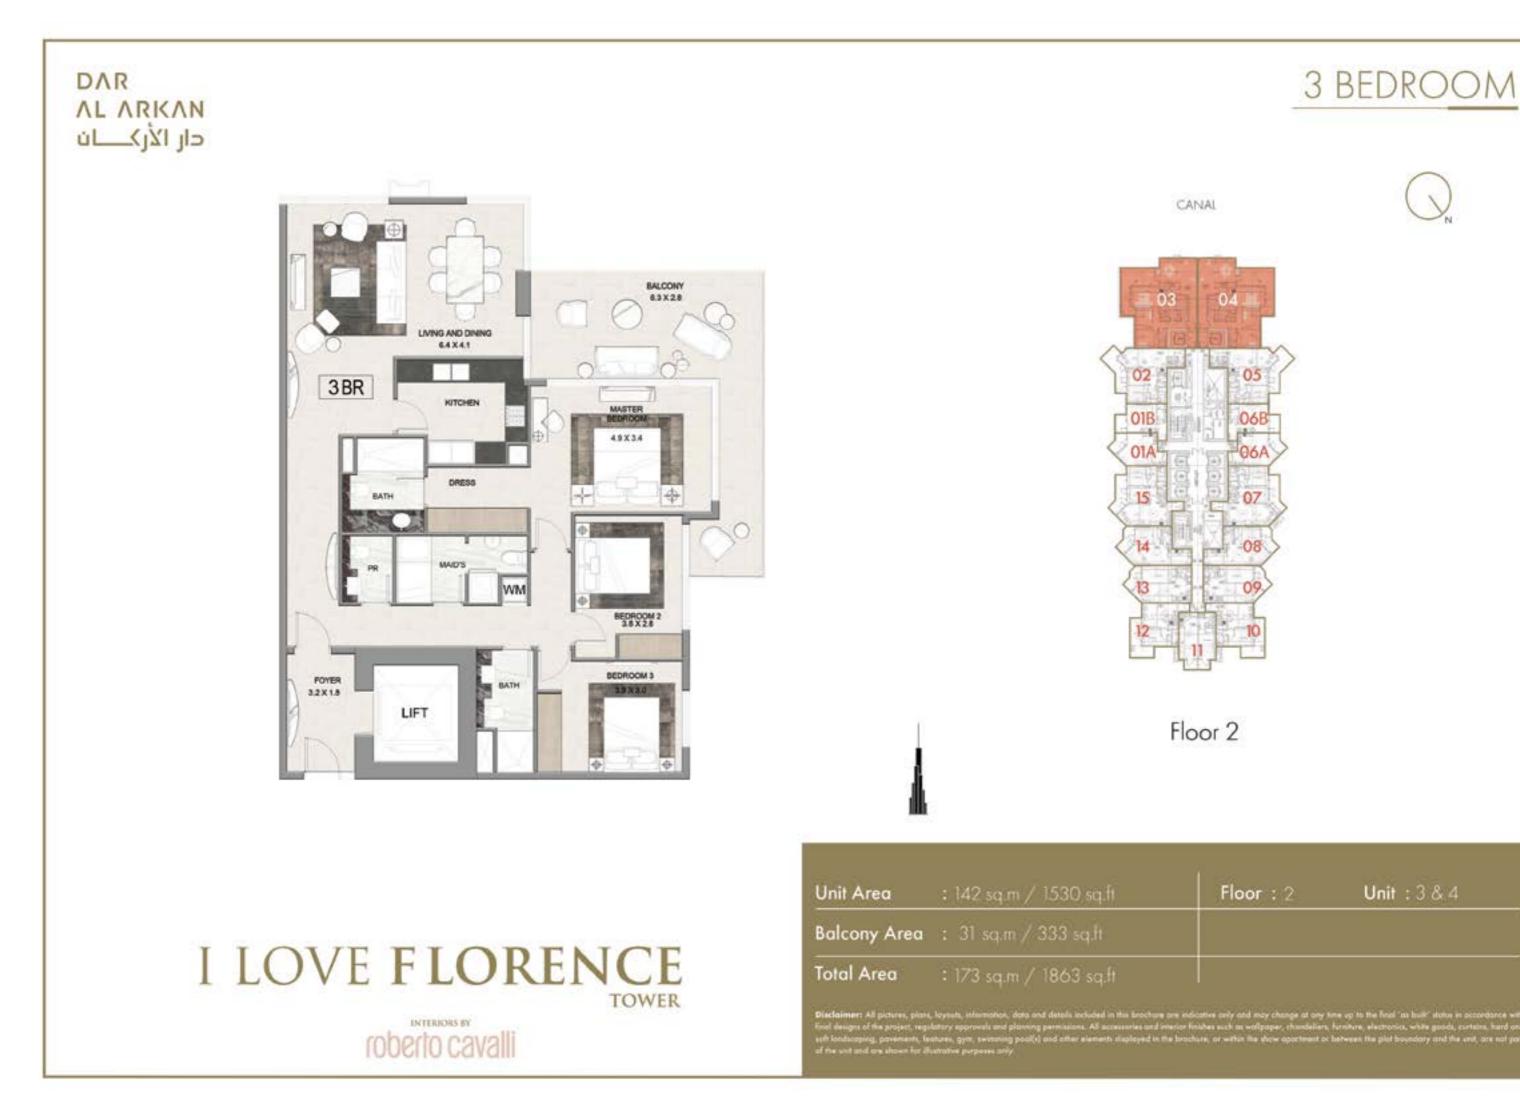

## **FLOOR PLANS** FLOOR 3 - 14

3 BEDROOM

stive only and may change at any time up to the final "as build" status in accordance with thes such as wallpaper, chardeliers, furniture, electronics, white goods, curtains, hard and re, or within the show apochment or between the plot boundary and the unit, are not part