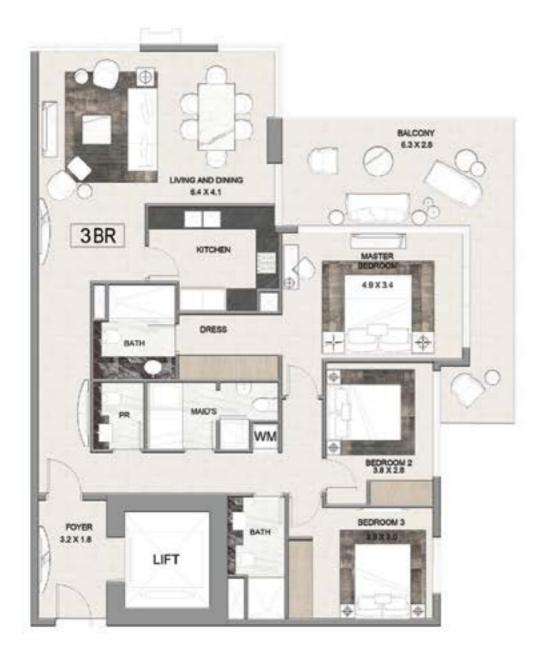

## **FLOOR PLANS** FLOOR 3 - 14

3 BEDROOM

stive only and may change at any time up to the final "as build" status in accordance with thes such as wallpaper, chardeliers, furniture, electronics, white goods, curtains, hard and re, or within the show apochment or between the plot boundary and the unit, are not part