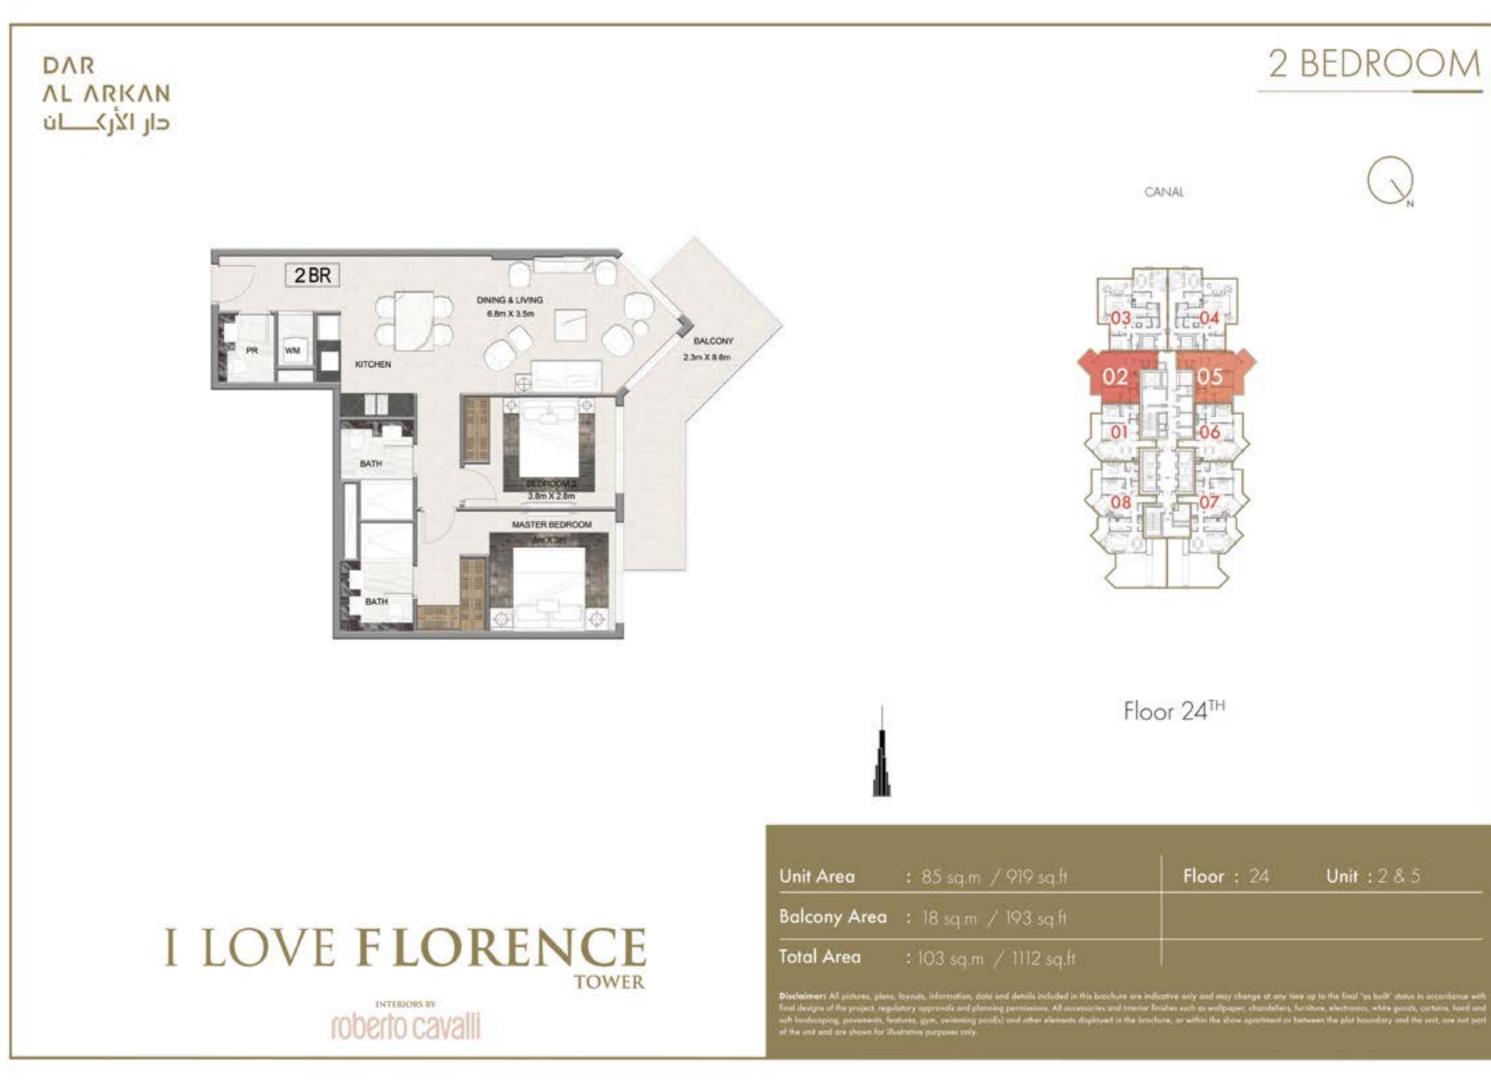

### **FLOOR PLANS** FLOOR 25 - 29

roberto cavalli

| Unit Area    | : 89 sq.m / 963 sq.ft   |
|--------------|-------------------------|
| Balcony Area | : 14 sq.m / 149 sq.ft   |
| Total Area   | : 103 sq.m / 1112 sq.ft |