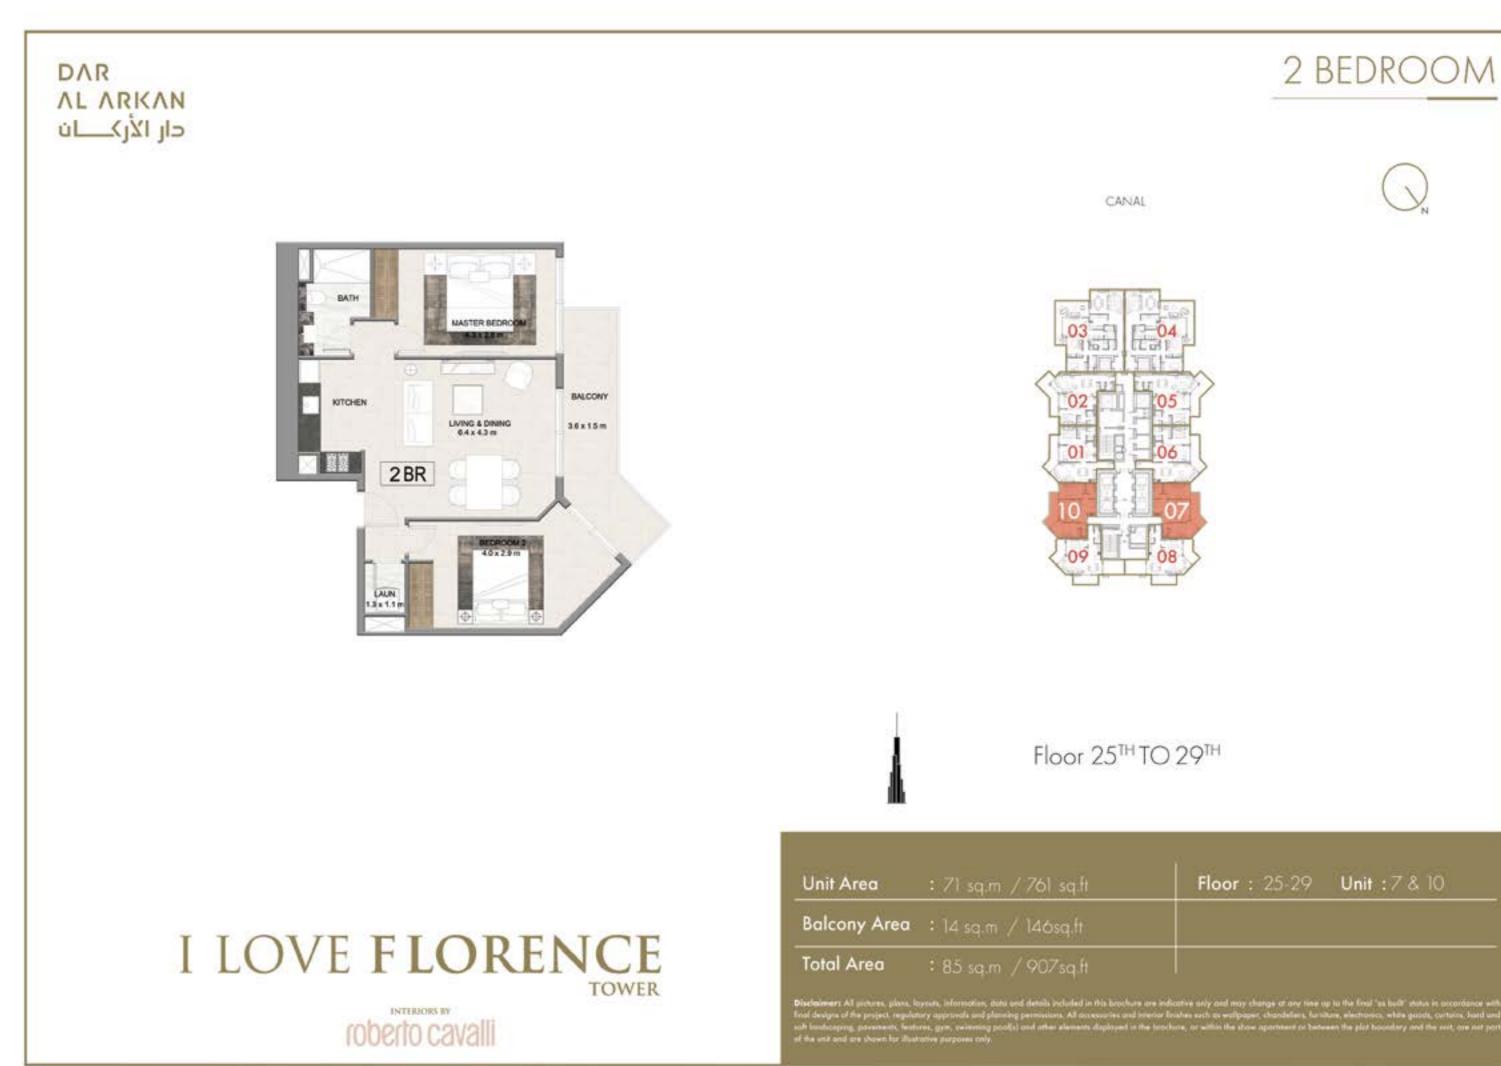

### **FLOOR PLANS** FLOOR 25 - 29

roberto cavalli

| Unit Area    | : 89 sq.m / 963 sq.ft   |
|--------------|-------------------------|
| Balcony Area | : 14 sq.m / 149 sq.ft   |
| Total Area   | : 103 sq.m / 1112 sq.ft |

Dischainsers All pictures, plans, loyouts, information, data and details included in this brachure are indicative only and may change at any time up to the final "as built" status. Erial designs of the project, regulatory approvals and plansing permissions. All accessaries and trienter finalme each an wellpaper, chandednes, furniture, electronics, while goods, soft londscaping, presenents, features, gyre, selecting people) and other elements displayed in the tractione, or within the show approximent or between the plot boundary and the of the unit and are shown for illustrative purposes only.