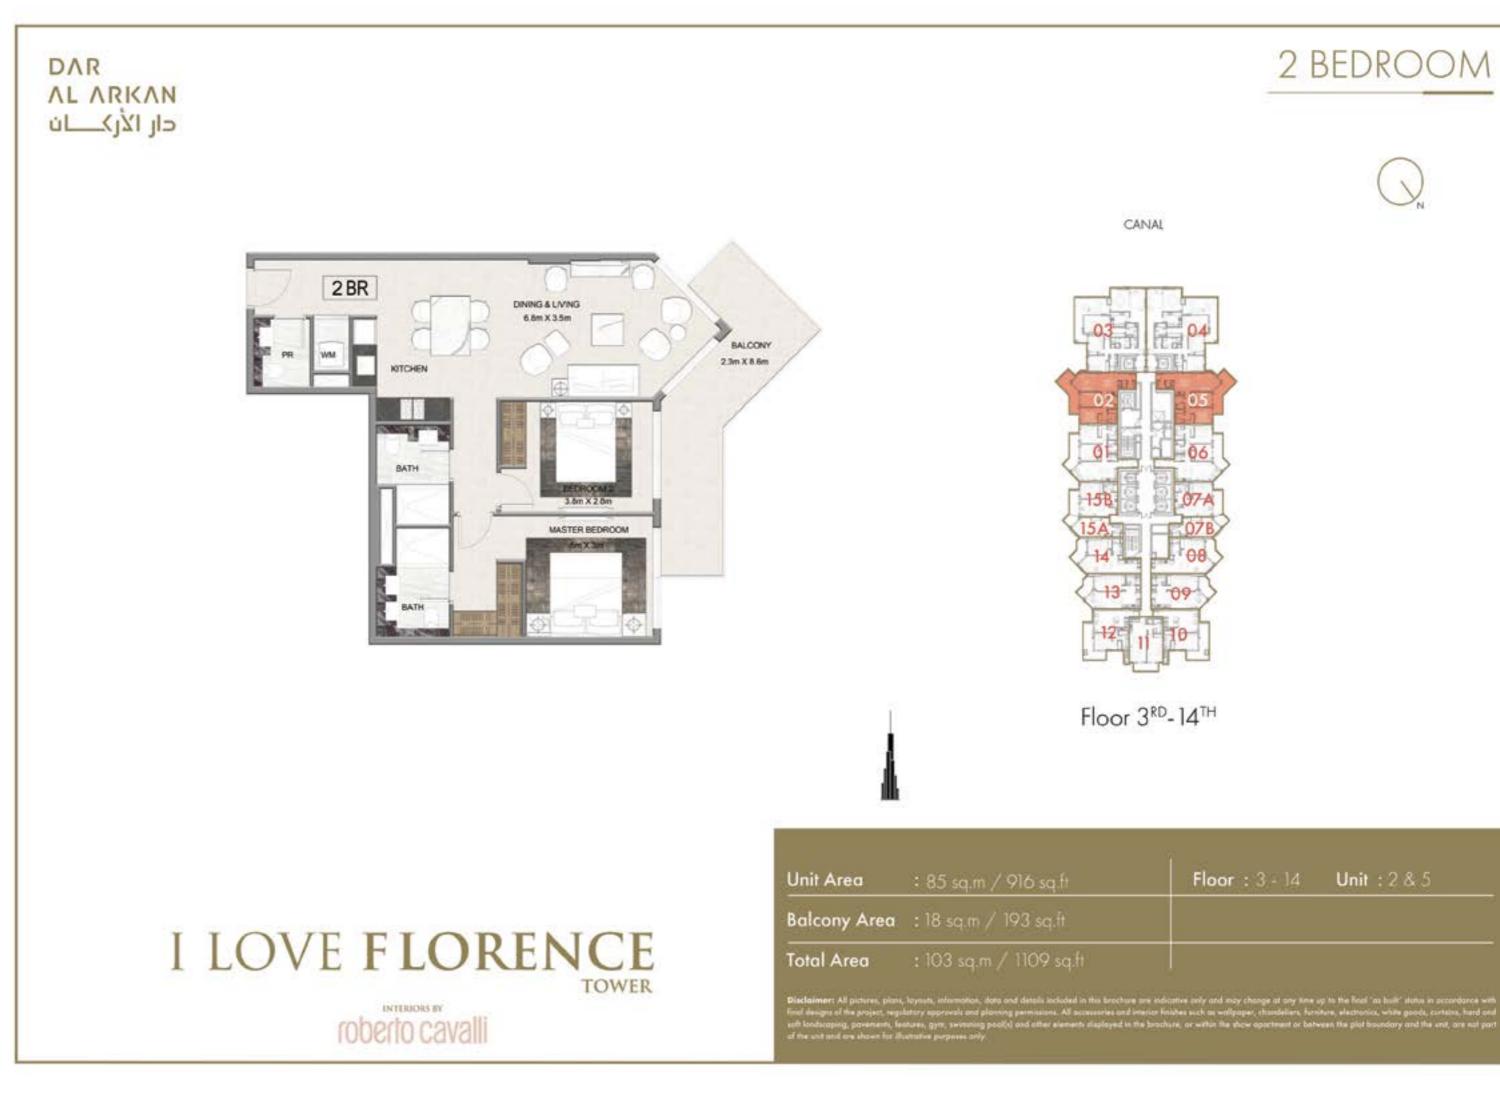

## **FLOOR PLANS** FLOOR 3 - 14

3 BEDROOM

stive only and may change at any time up to the final "as build" status in accordance with thes such as wallpaper, chardeliers, furniture, electronics, white goods, curtains, hard and re, or within the show apochment or between the plot boundary and the unit, are not part