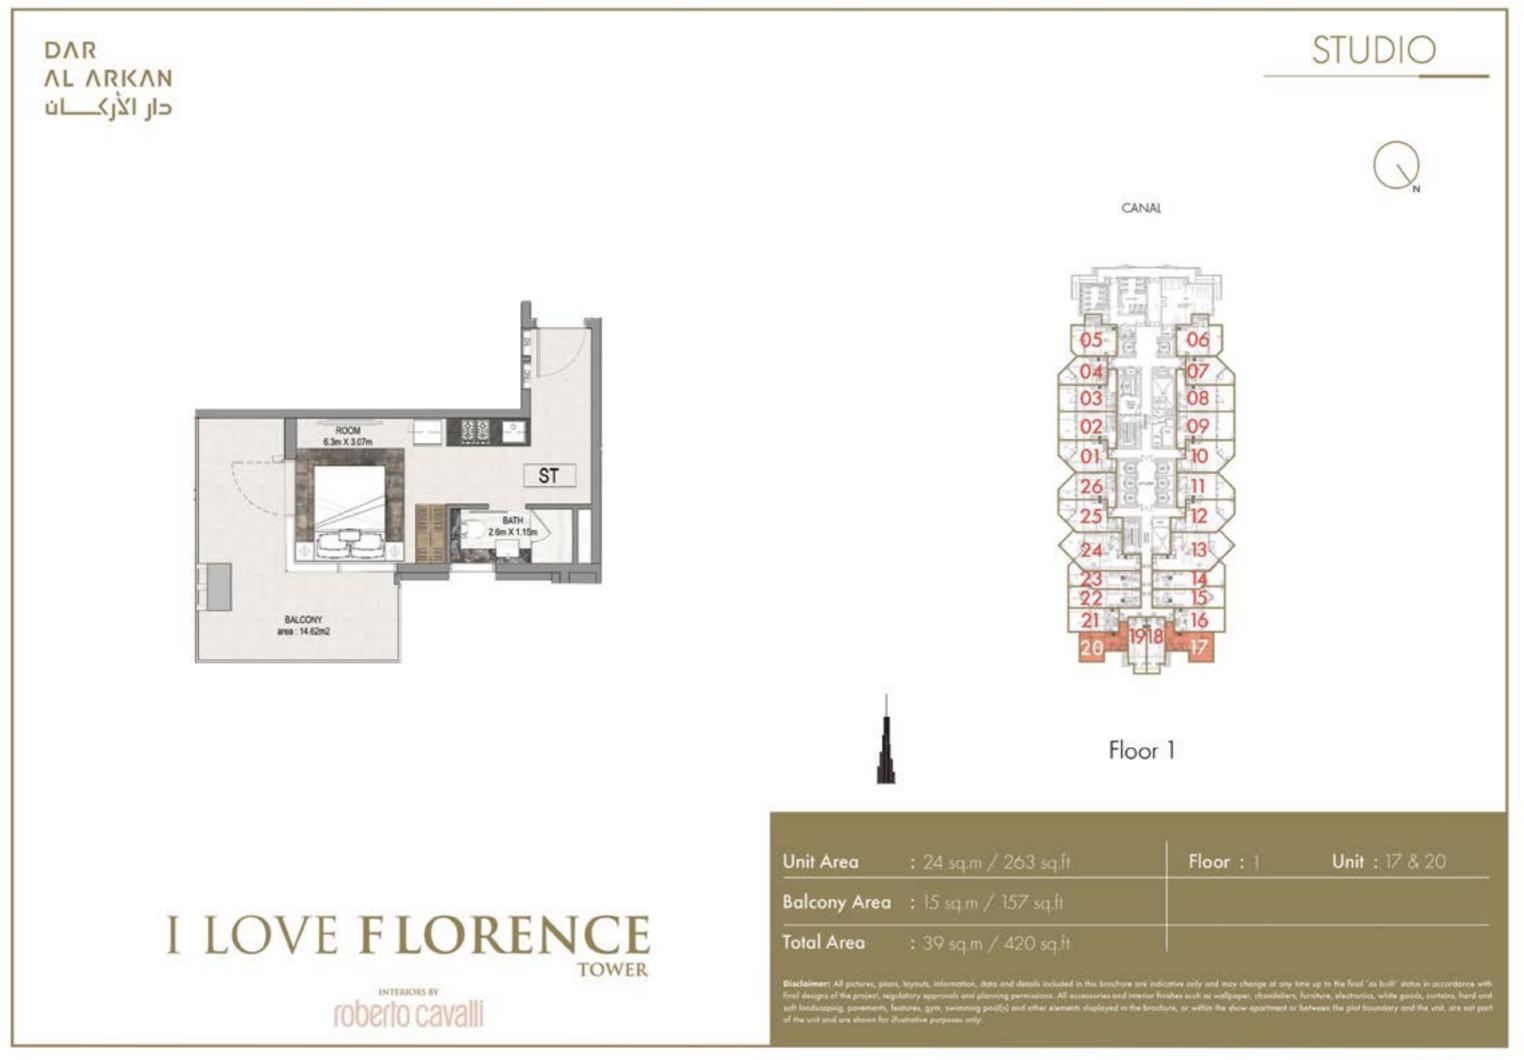

## DAR AL ARKAN ن الأركان

# I LOVE FLORENCE

# INTERIORS BY







# FLOOR 1





















































## **FLOOR PLANS** FLOOR 2





## STUDIO





Floor: 2





## STUDIO



### Unit: 18 & 68

















Floor 2

Floor: 2













### 1 BEDROOM





























## **FLOOR PLANS** FLOOR 3 - 14



























3 BEDROOM

stive only and may change at any time up to the final "as build" status in accordance with thes such as wallpaper, chardeliers, furniture, electronics, white goods, curtains, hard and re, or within the show apochment or between the plot boundary and the unit, are not part

























## **FLOOR PLANS** FLOOR 15





























### **FLOOR PLANS** FLOOR 16 - 23



















# I LOVE FLORENCE

roberto cavalli



Floor 16<sup>TH</sup> TO 23<sup>RD</sup>

| Unit Area    | : 143 sq.m / 1535 sq.ft | 1 |
|-------