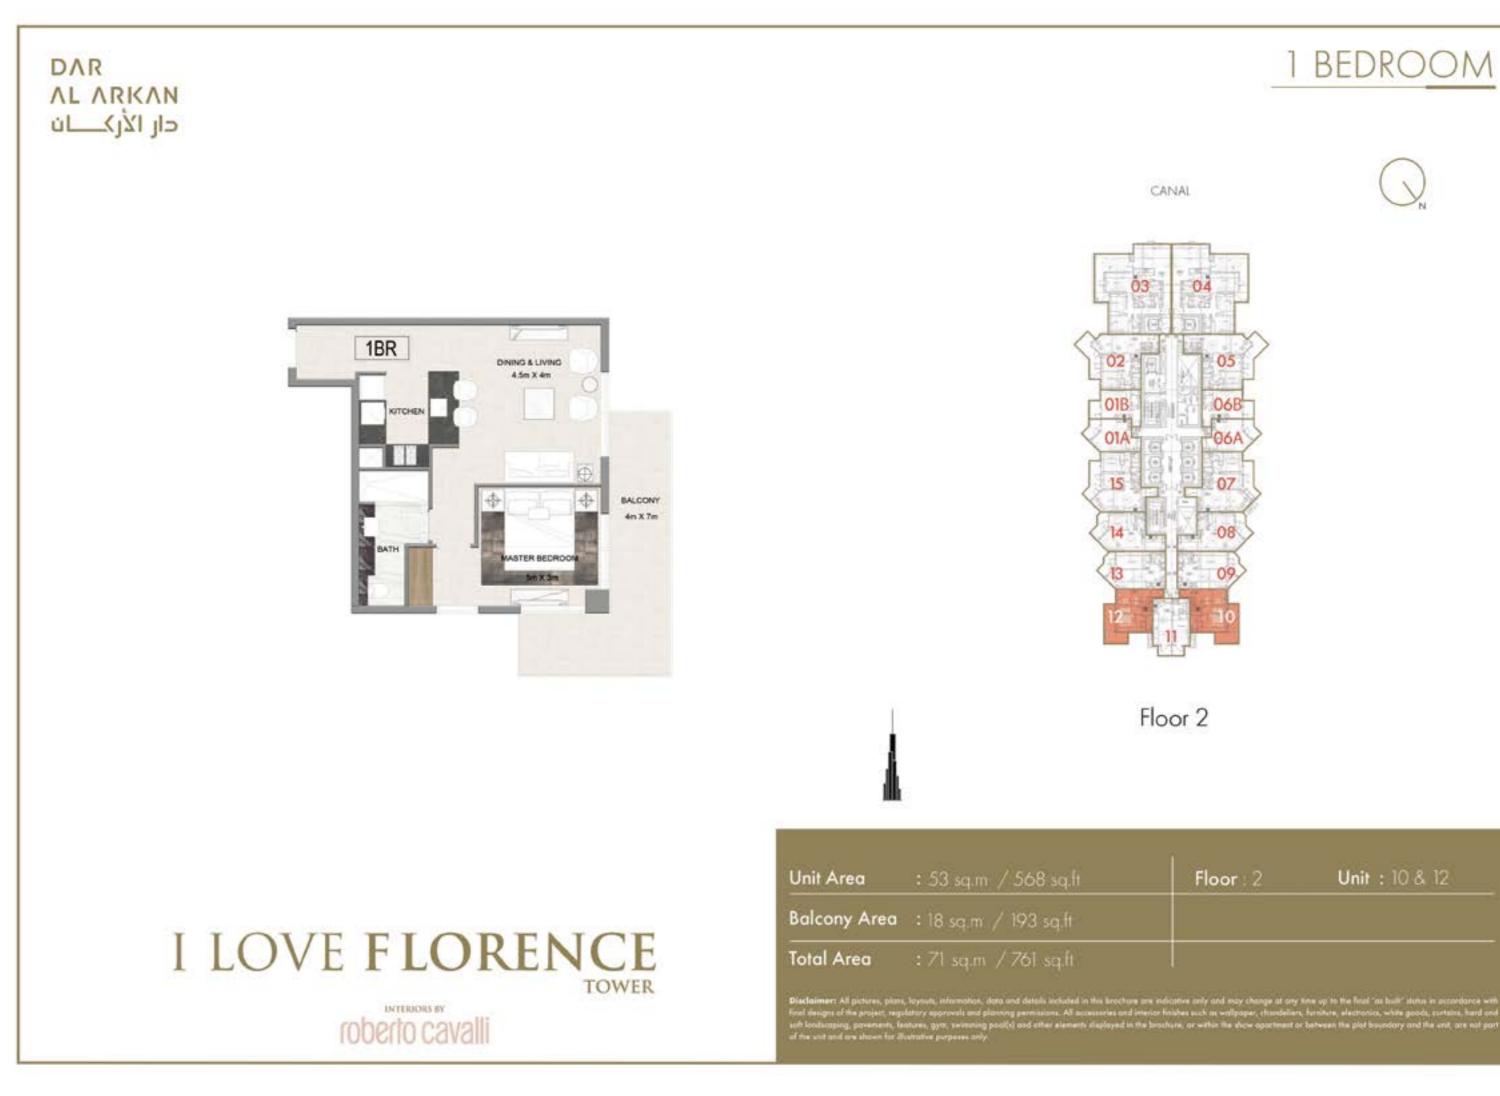

## DAR AL ARKAN ن الأركان

# I LOVE FLORENCE

# INTERIORS BY







# FLOOR 1





















































## **FLOOR PLANS** FLOOR 2





## STUDIO





Floor: 2





## STUDIO



### Unit: 18 & 68

















Floor 2

Floor: 2













### 1 BEDROOM





























## **FLOOR PLANS** FLOOR 3 - 14



























3 BEDROOM

stive only and may change at any time up to the final "as build" status in accordance with thes such as wallpaper, chardeliers, furniture, electronics, white goods, curtains, hard and re, or within the show apochment or between the plot boundary and the unit, are not part

























## **FLOOR PLANS** FLOOR 15





























### **FLOOR PLANS** FLOOR 16 - 23



















# I LOVE FLORENCE

roberto cavalli



Floor 16<sup>TH</sup> TO 23<sup>RD</sup>

| Unit Area    | : 143 sq.m / 1535 sq.ft | 1 |
|--------------|-------------------------|---|
| Balcony Area | : 31 sq.m / 333 sq.ft   |   |
| Total Area   | : 174 sq.m / 1868 sq.ft | ļ |

Disclaiment All pictures, plans, loyo