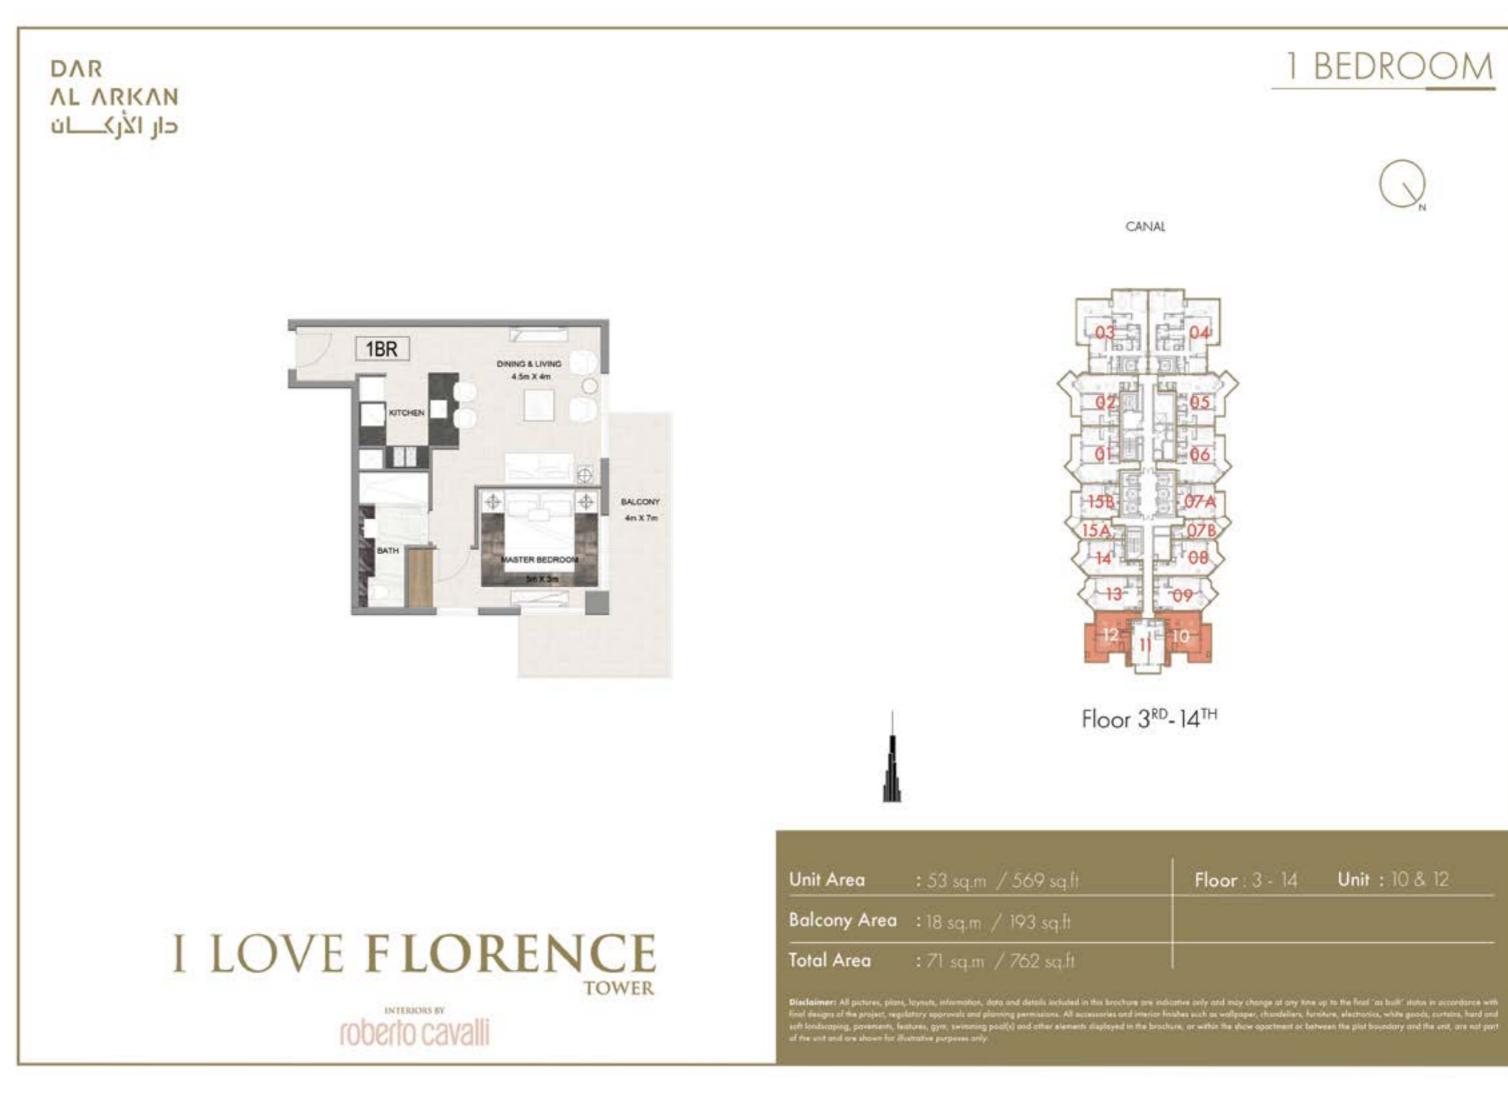

## **FLOOR PLANS** FLOOR 3 - 14

3 BEDROOM

stive only and may change at any time up to the final "as build" status in accordance with thes such as wallpaper, chardeliers, furniture, electronics, white goods, curtains, hard and re, or within the show apochment or between the plot boundary and the unit, are not part