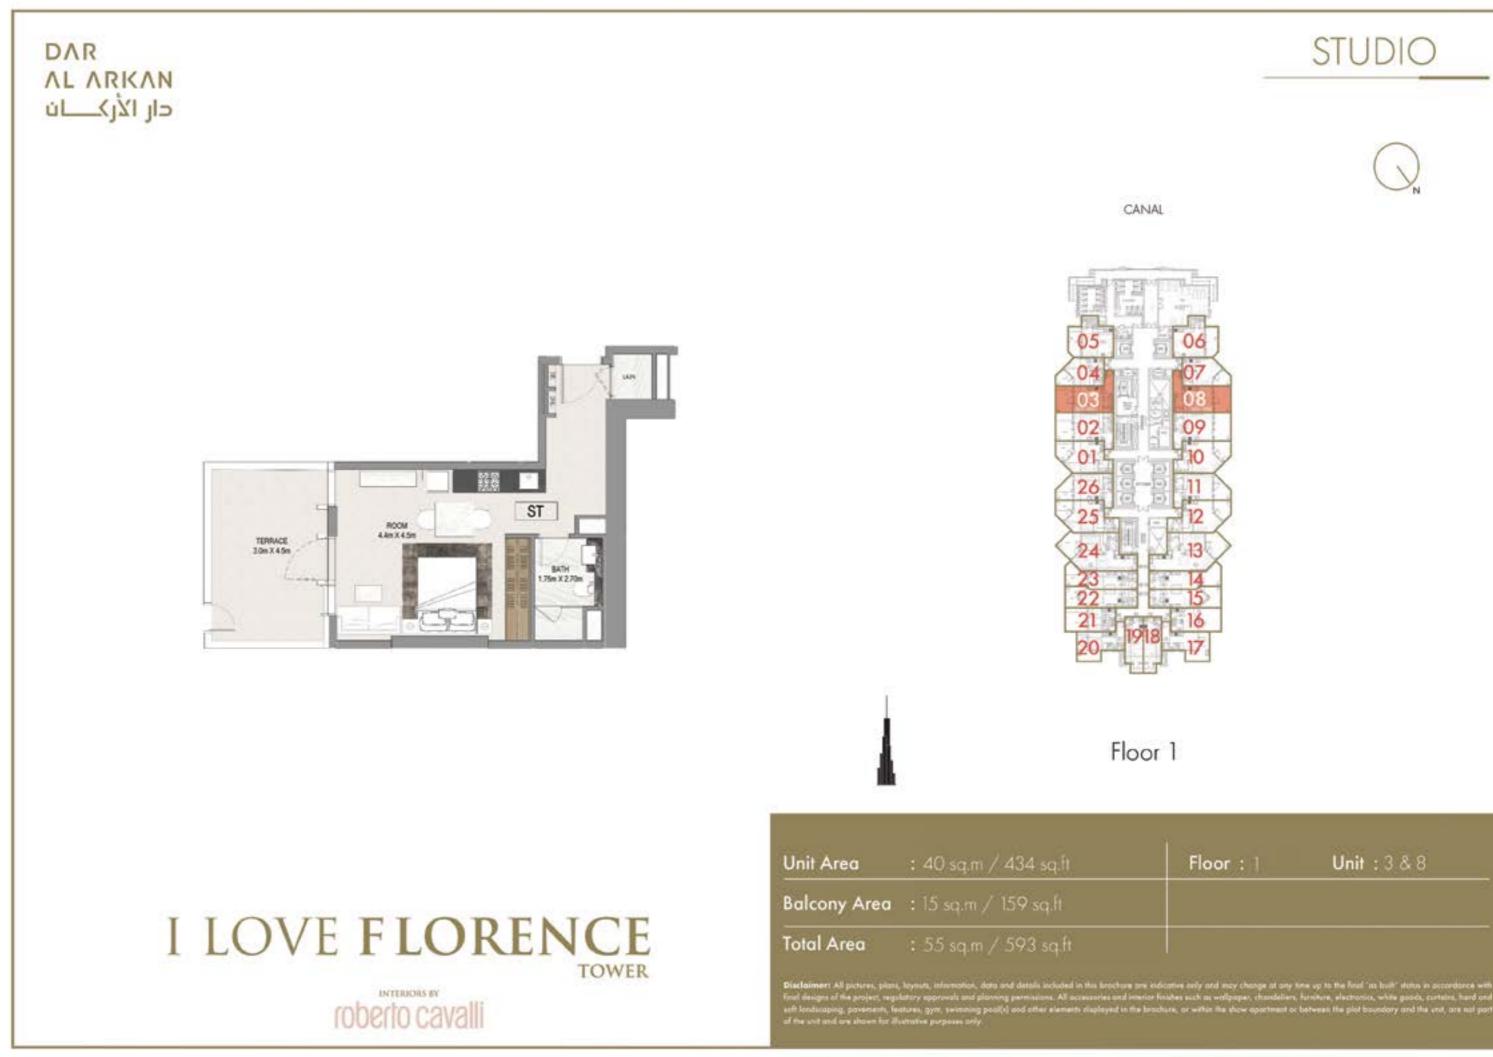

## DAR AL ARKAN ن الأركان

# I LOVE FLORENCE

# INTERIORS BY







# FLOOR 1





















































## **FLOOR PLANS** FLOOR 2





## STUDIO





Floor: 2





## STUDIO



### Unit: 18 & 68

















Floor 2

Floor: 2













### 1 BEDROOM





























## **FLOOR PLANS** FLOOR 3 - 14



























3 BEDROOM

stive only and may change at any time up to the final "as build" status in accordance with thes such as wallpaper, chardeliers, furniture, electronics, white goods, curtains, hard and re, or within the show apochment or between the plot boundary and the unit, are not part

























## **FLOOR PLANS** FLOOR 15





























### **FLOOR PLANS** FLOOR 16 - 23



















# I LOVE FLORENCE

roberto cavalli



Floor 16<sup>TH</sup> TO 23<sup>RD</sup>

| Unit Area    |