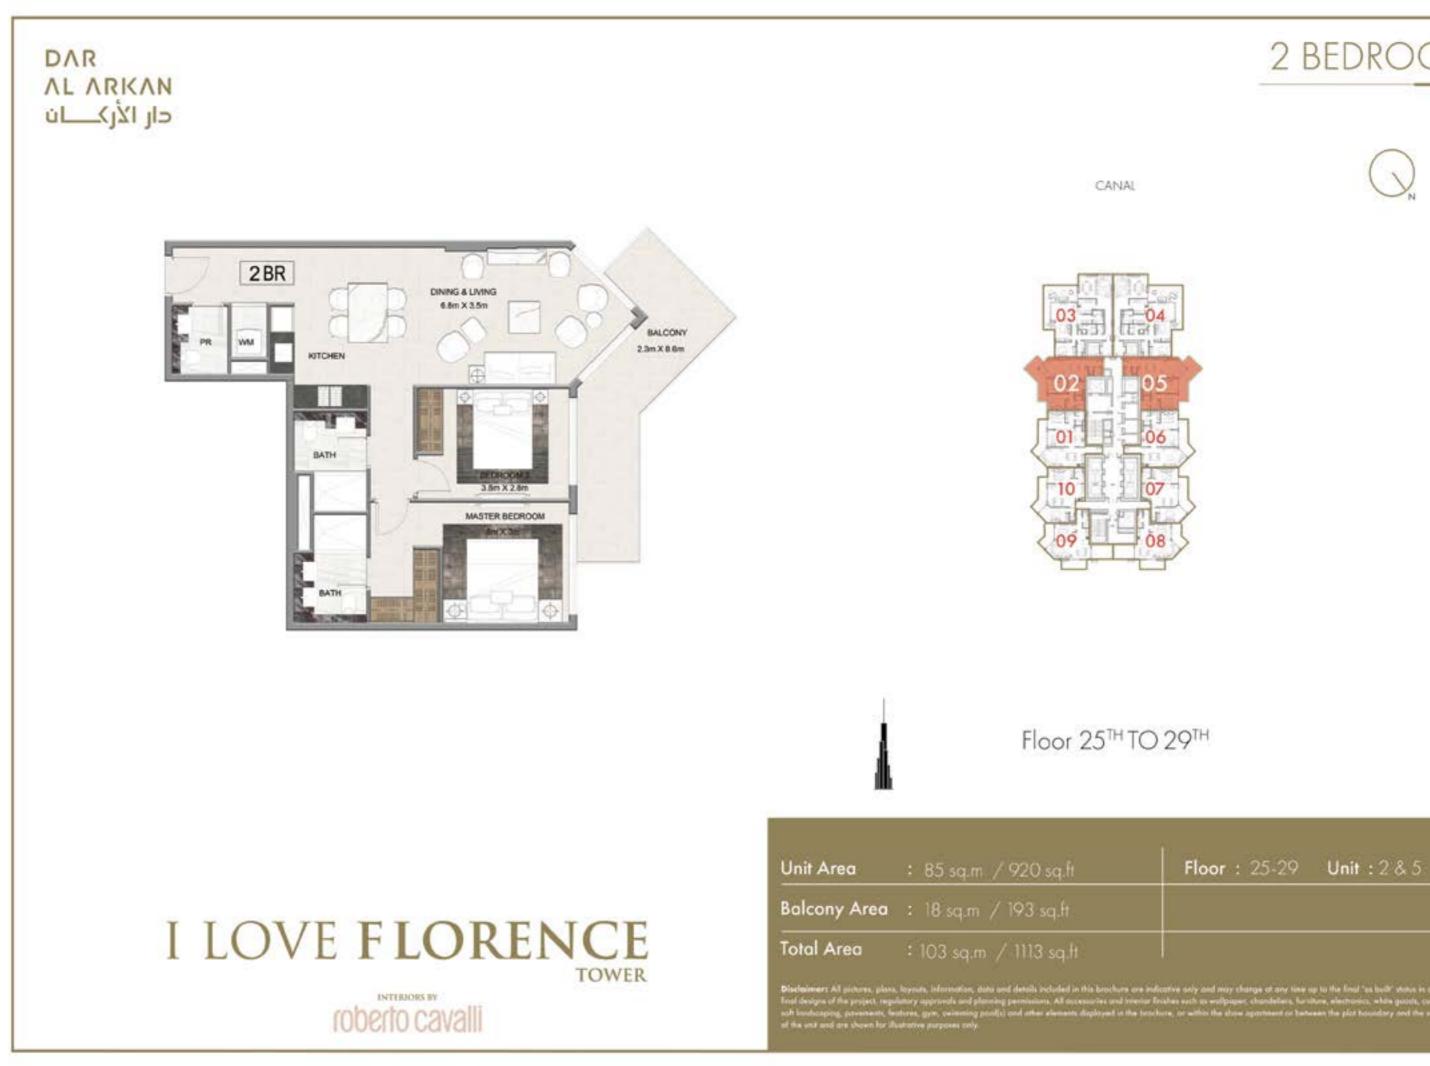

### **FLOOR PLANS** FLOOR 25 - 29

roberto cavalli

| Unit Area    | : 89 sq.m / 963 sq.ft   |
|--------------|-------------------------|
| Balcony Area | : 14 sq.m / 149 sq.ft   |
| Total Area   | : 103 sq.m / 1112 sq.ft |

Dischainsers All pictures, plans, loyouts, information, data and details included in this brachure are indicative only and may change at any time up to the final "as built" status. Erial designs of the project, regulatory approvals and plansing permissions. All accessaries and trienter finalme each an wellpaper, chandednes, furniture, electronics, while goods, soft londscaping, presenents, features, gyre, selecting people) and other elements displayed in the tractione, or within the show approximent or between the plot boundary and the of the unit and are shown for illustrative purposes only.