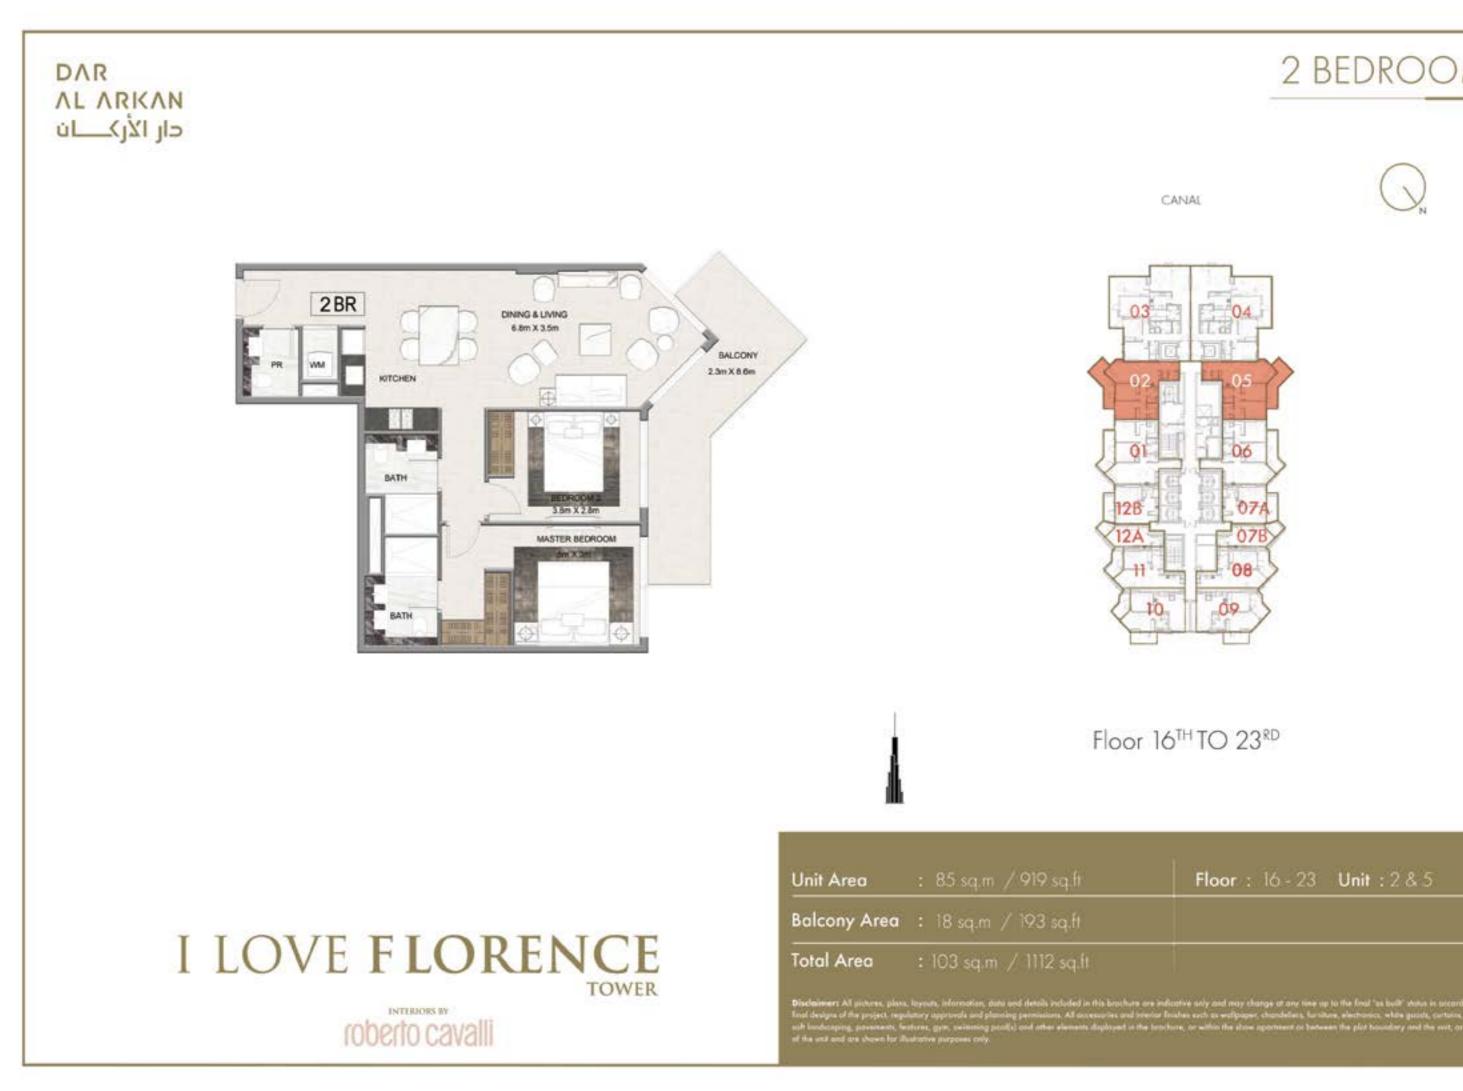

### **FLOOR PLANS** FLOOR 16 - 23

# I LOVE FLORENCE

roberto cavalli

Floor 16<sup>TH</sup> TO 23<sup>RD</sup>

| Unit Area    | : 143 sq.m / 1535 sq.ft | 1 |
|--------------|-------------------------|---|
| Balcony Area | : 31 sq.m / 333 sq.ft   |   |
| Total Area   | : 174 sq.m / 1868 sq.ft | ļ |

Disclaiment All pictures, plans, loyouts, information, data and details included in this brochure are indicative only and may change at any time up to the final "as built" status is succerdance with Enal designs of the project, regulatory approvals and planning permissions. All accessaries and interior Enables such as wellpaper, chandellers, furniture, electronics, while goods, curtains, hard and ash kinducaping, parameter, features, gyre, existening peoply) and other elements displayed in the teachure, or within the show apartment or between the plot housdary and the writ, are not part of the unit and are shown for illustrative purposes only.

CANAL

CANAL

Floor 16<sup>TH</sup> TO 23<sup>RD</sup>

#### Floor: 16-23 Unit: 9 & 10