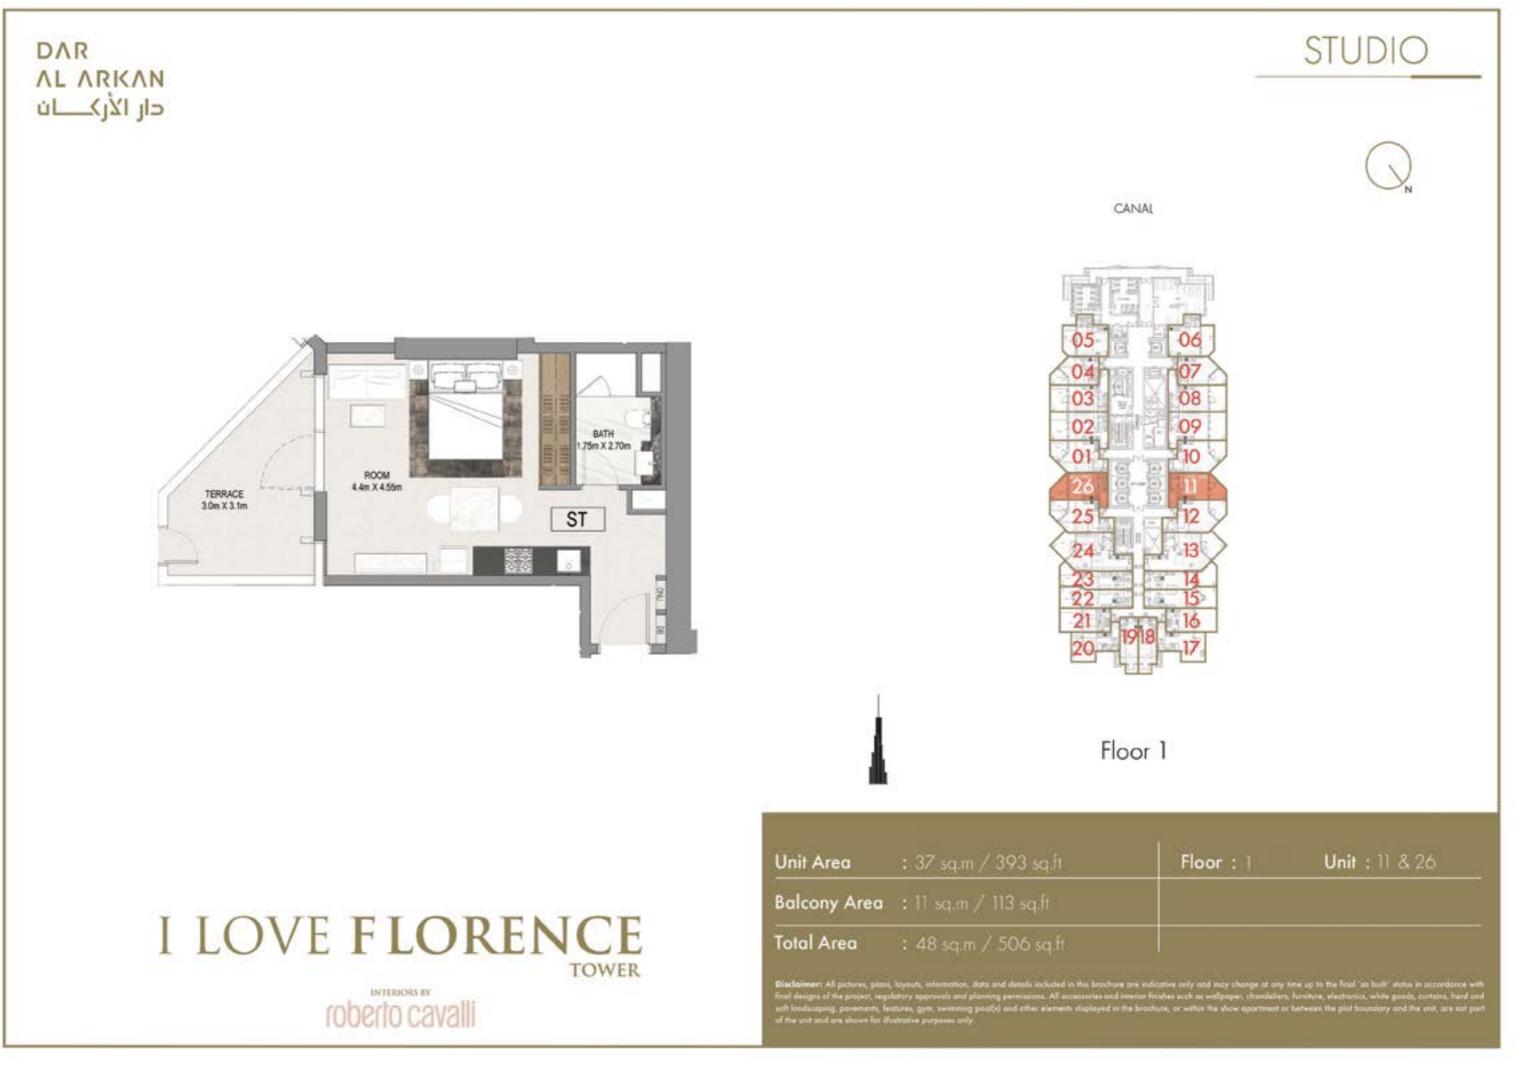

## DAR AL ARKAN ن الأركان

# I LOVE FLORENCE

# INTERIORS BY







# FLOOR 1





















































## **FLOOR PLANS** FLOOR 2





## STUDIO





Floor: 2





## STUDIO



### Unit: 18 & 68

















Floor 2

Floor: 2













### 1 BEDROOM





























## **FLOOR PLANS** FLOOR 3 - 14



























3 BEDROOM

stive only and may change at any time up to the final "as build" status in accordance with thes such as wallpaper, chardeliers, furniture, electronics, white goods, curtains, hard and re, or within the show apochment or between the plot boundary and the unit, are not part

























## **FLOOR PLANS** FLOOR 15





























### **FLOOR PLANS** FLOOR 16 - 23



















# I LOVE FLORENCE

roberto cavalli



Floor 16<sup>TH</sup> TO 23<sup>RD</sup>

| Unit Area    | : 143 sq.m / 1535 sq.f