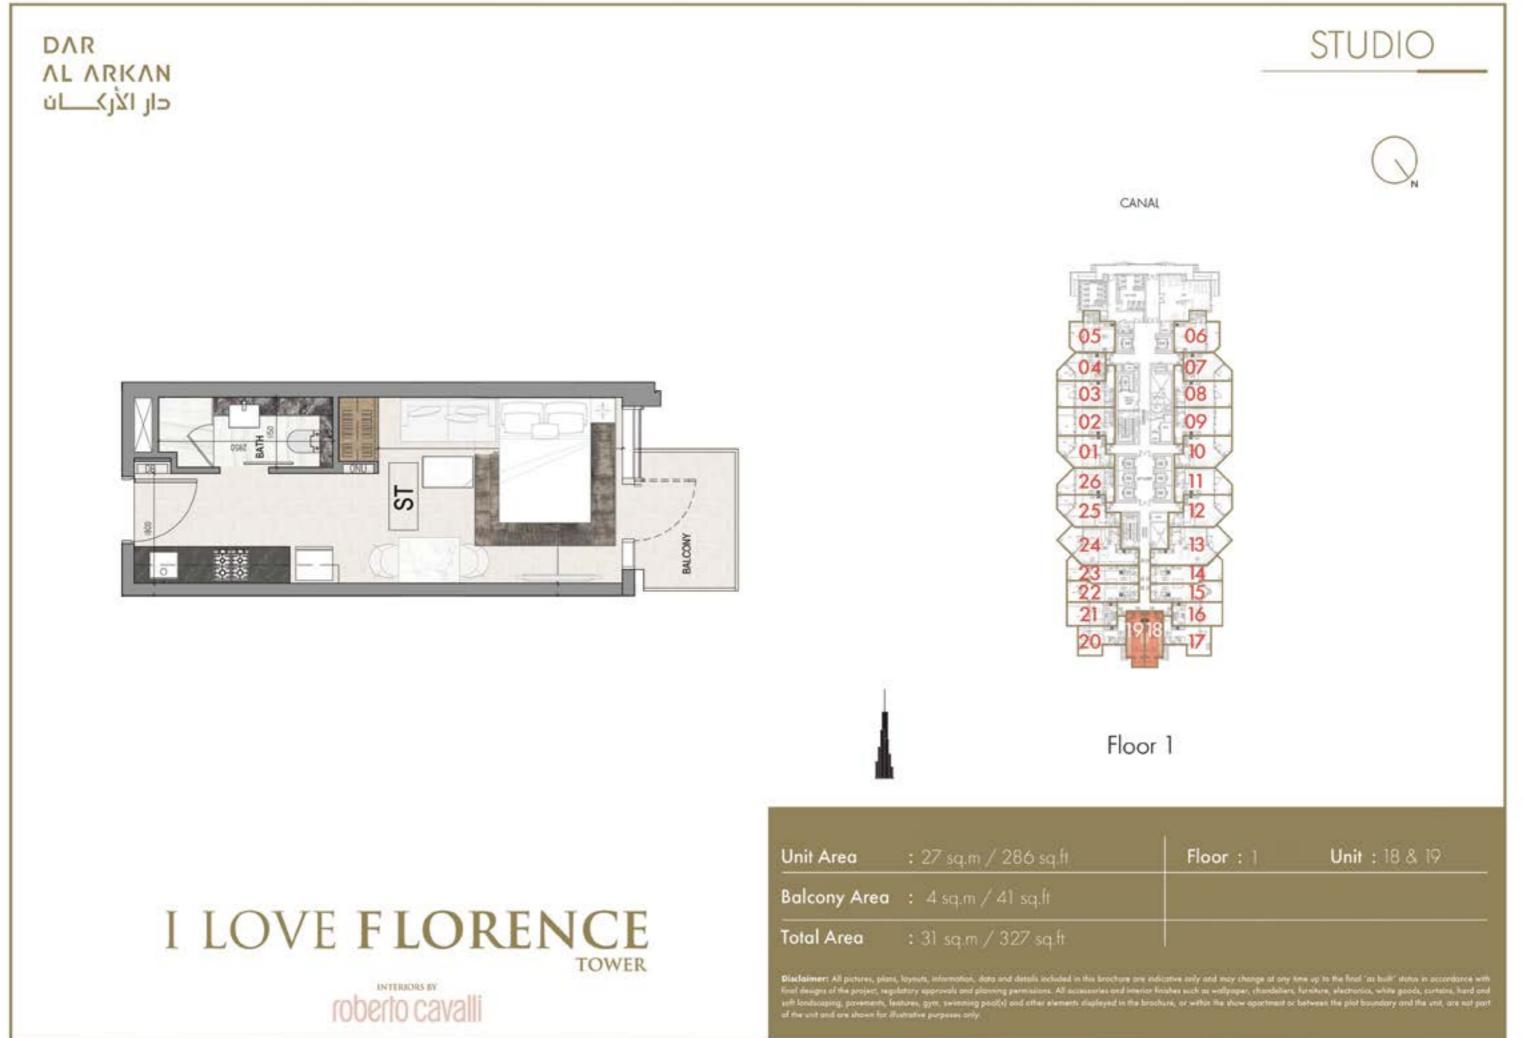

## DAR AL ARKAN ن الأركان

# I LOVE FLORENCE

# INTERIORS BY







# FLOOR 1





















































## **FLOOR PLANS** FLOOR 2





## STUDIO





Floor: 2





## STUDIO



### Unit: 18 & 68

















Floor 2

Floor: 2













### 1 BEDROOM





























## **FLOOR PLANS** FLOOR 3 - 14



























3 BEDROOM

stive only and may change at any time up to the final "as build" status in accordance with thes such as wallpaper, chardeliers, furniture, electronics, white goods, curtains, hard and re, or within the show apochment or between the plot boundary and the unit, are not part

























## **FLOOR PLANS** FLOOR 15





























### **FLOOR PLANS** FLOOR 16 - 23



















# I LOVE FLORENCE

roberto cavalli



Floor 16<sup>TH</sup> TO 23<sup>RD</sup>

| Unit Area    | : 143 sq.m / 1535 sq.ft | 1 |
|---------