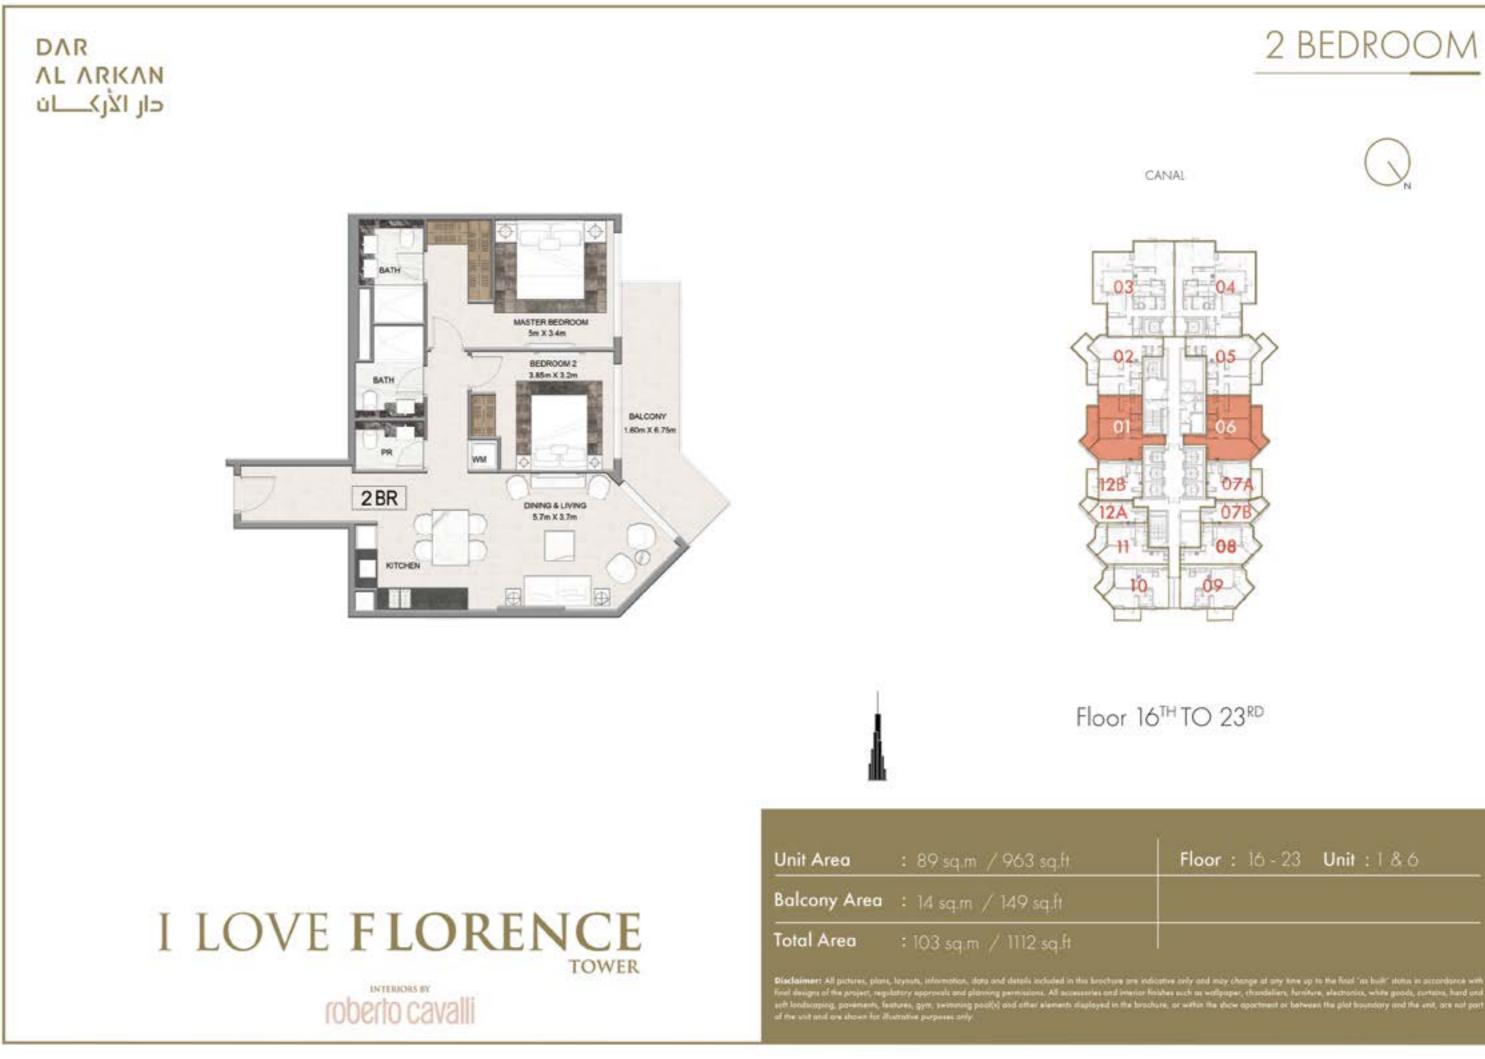

### **FLOOR PLANS** FLOOR 16 - 23

# I LOVE FLORENCE

roberto cavalli

Floor 16<sup>TH</sup> TO 23<sup>RD</sup>

| Unit Area    | : 143 sq.m / 1535 sq.ft | 1 |
|--------------|-------------------------|---|
| Balcony Area | : 31 sq.m / 333 sq.ft   |   |
| Total Area   | : 174 sq.m / 1868 sq.ft | ļ |

CANAL

CANAL

Floor 16<sup>TH</sup> TO 23<sup>RD</sup>

#### Floor: 16-23 Unit: 9 & 10