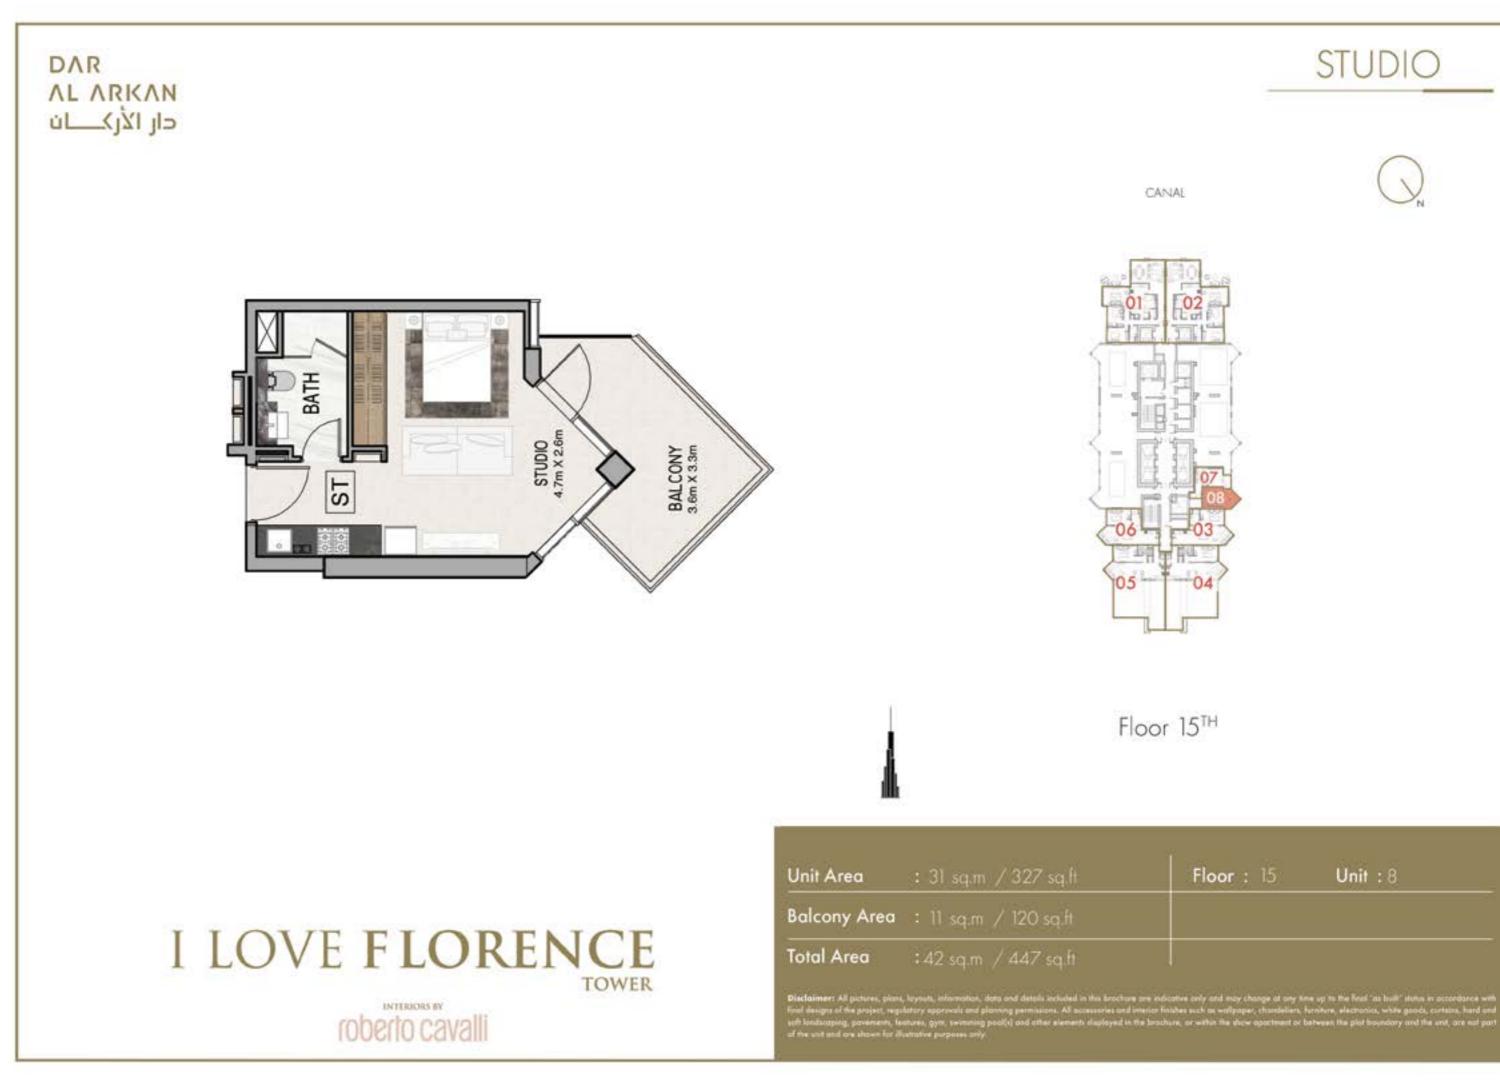

## DAR AL ARKAN ن الأركان

# I LOVE FLORENCE

# INTERIORS BY







# FLOOR 1





















































## **FLOOR PLANS** FLOOR 2





## STUDIO





Floor: 2





## STUDIO



### Unit: 18 & 68

















Floor 2

Floor: 2













### 1 BEDROOM





























## **FLOOR PLANS** FLOOR 3 - 14



























3 BEDROOM

stive only and may change at any time up to the final "as build" status in accordance with thes such as wallpaper, chardeliers, furniture, electronics, white goods, curtains, hard and re, or within the show apochment or between the plot boundary and the unit, are not part

























## **FLOOR PLANS** FLOOR 15





























### **FLOOR PLANS** FLOOR 16 - 23



















# I LOVE FLORENCE

roberto cavalli



Floor 16<sup>TH</sup> TO 23<sup>RD</sup>

| Unit Area    | : 143 sq.m / 1535 sq.ft | 1 |
|--------------|-------------------------|---|
| Balcony Area | : 31 sq.m / 333 sq.ft   |   |
| Total Area   | : 174 sq.m / 1868 sq.ft | ļ |

Disclaiment All pictures, plans, loyouts, information, data and details included in this brochure are indicative only and may change at any time up to the final "as built" status is succerdance with Enal designs of the project, regulatory approvals and planning permissions. All accessaries and interior Enables such as wellpaper, chandellers, furniture, electronics, while goods, curtains, hard and ash kinducaping, parameter, features, gyre, existening peo