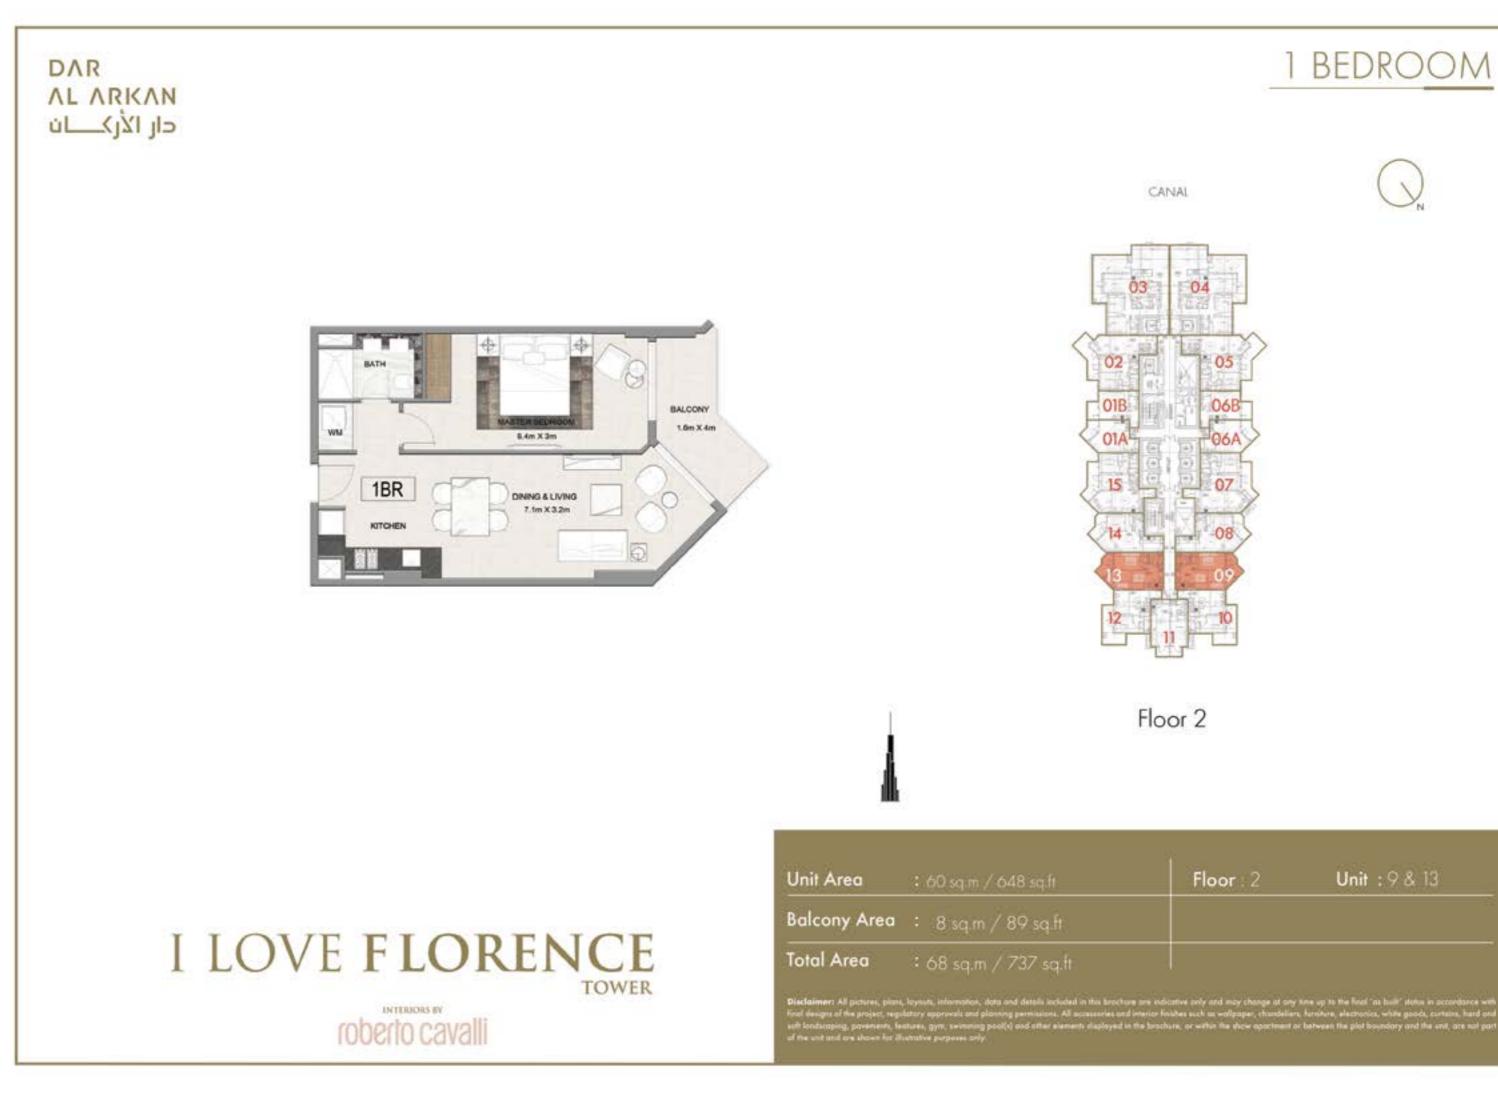

## DAR AL ARKAN ن الأركان

# I LOVE FLORENCE

# INTERIORS BY







# FLOOR 1





















































## **FLOOR PLANS** FLOOR 2





## STUDIO





Floor: 2





## STUDIO



### Unit: 18 & 68

















Floor 2

Floor: 2













### 1 BEDROOM





























## **FLOOR PLANS** FLOOR 3 - 14



























3 BEDROOM

stive only and may change at any time up to the final "as build" status in accordance with thes such as wallpaper, chardeliers, furniture, electronics, white goods, curtains, hard and re, or within the show apochment or between the plot boundary and the unit, are not part

























## **FLOOR PLANS** FLOOR 15





























### **FLOOR PLANS** FLOOR 16 - 23



















# I LOVE FLORENCE

roberto cavalli



Floor 16<sup>TH</sup> TO 23<sup>RD</sup>

| Unit Area    | : 143 sq.m / 1535 sq.ft | 1 |
|--------------|-------------------------|---|
| Balcony Area | : 31 sq.m / 333 sq.ft   |   |
| Total Area   | : 174 sq.m / 1868 sq.ft | ļ |

Disclaiment All pictures, pla