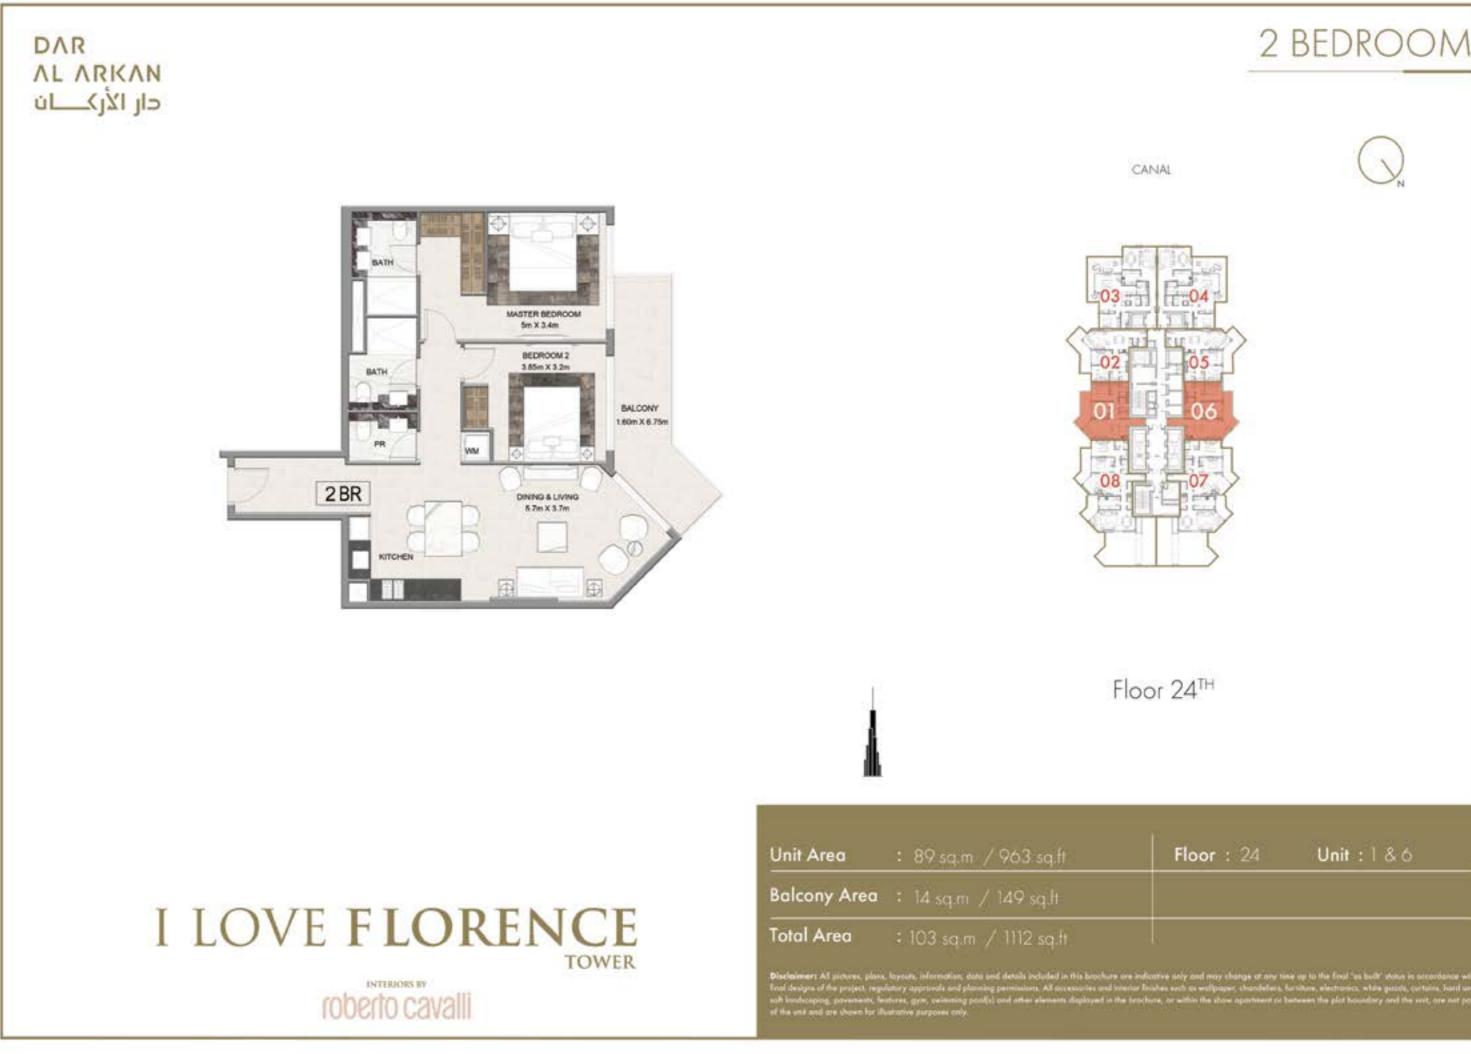

Disclaiment All pictures, plans, loyouts, information, data and details included in this brochure are indicative only and may change at any time up to the final "as built" status is succerdance with Enal designs of the project, regulatory approvals and planning permissions. All accessaries and interior Enables such as wellpaper, chandellers, furniture, electronics, while goods, curtains, hard and ash kinducaping, parameter, features, gyre, existening peoply) and other elements displayed in the teachure, or within the show apartment or between the plot housdary and the writ, are not part of the unit and are shown for illustrative purposes only.





CANAL







CANAL



Floor 16<sup>TH</sup> TO 23<sup>RD</sup>

















#### Floor: 16-23 Unit: 9 & 10

## **FLOOR PLANS** FLOOR 24





















CANAL





Floor : 24









### **FLOOR PLANS** FLOOR 25 - 29





roberto cavalli

| Unit Area    | : 89 sq.m / 963 sq.ft   |
|--------------|-------------------------|
| Balcony Area | : 14 sq.m / 149 sq.ft   |
| Total Area   | : 103 sq.m / 1112 sq.ft |

Dischainsers All pictures, plans, loyouts, information, data and details included in this brachure are indicative only and may change at any time up to the final "as built" status. Erial designs of the project, regulatory approvals and plansing permissions. All accessaries and trienter finalme each an wellpaper, chandednes, furniture, electronics, while goods, soft londscaping, presenents, features, gyre, selecting people) and other elements displayed in the tractione, or within the show approximent or between the pl