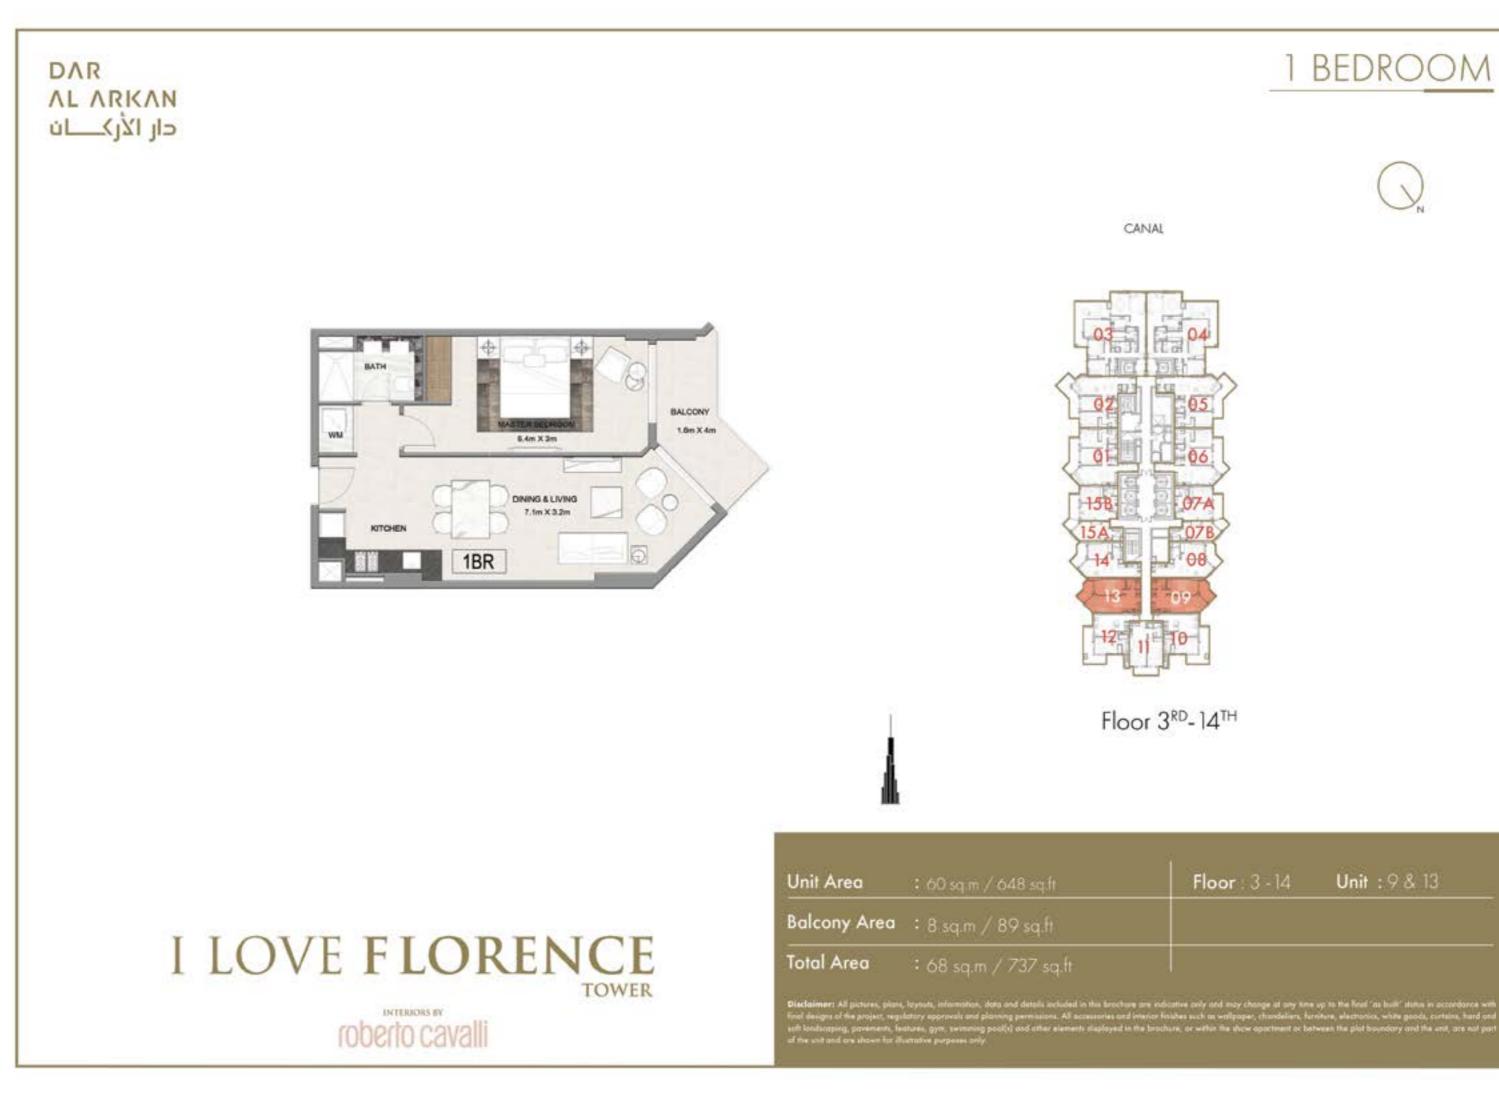

## **FLOOR PLANS** FLOOR 3 - 14

3 BEDROOM

stive only and may change at any time up to the final "as build" status in accordance with thes such as wallpaper, chardeliers, furniture, electronics, white goods, curtains, hard and re, or within the show apochment or between the plot boundary and the unit, are not part