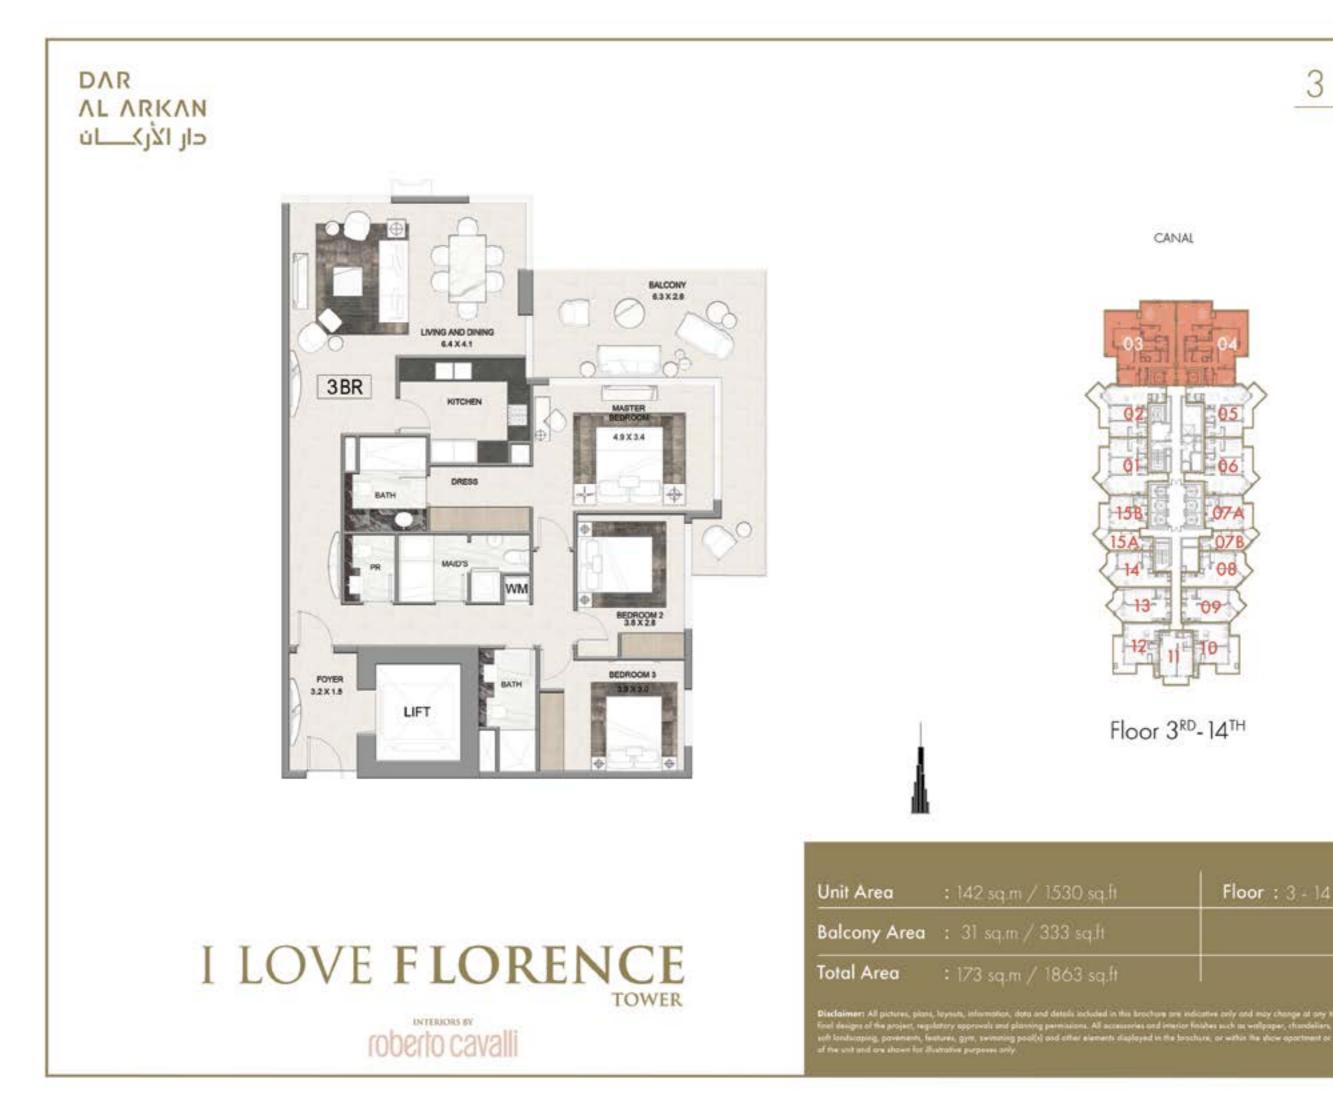

## **FLOOR PLANS** FLOOR 3 - 14

3 BEDROOM

stive only and may change at any time up to the final "as build" status in accordance with thes such as wallpaper, chardeliers, furniture, electronics, white goods, curtains, hard and re, or within the show apochment or between the plot boundary and the unit, are not part