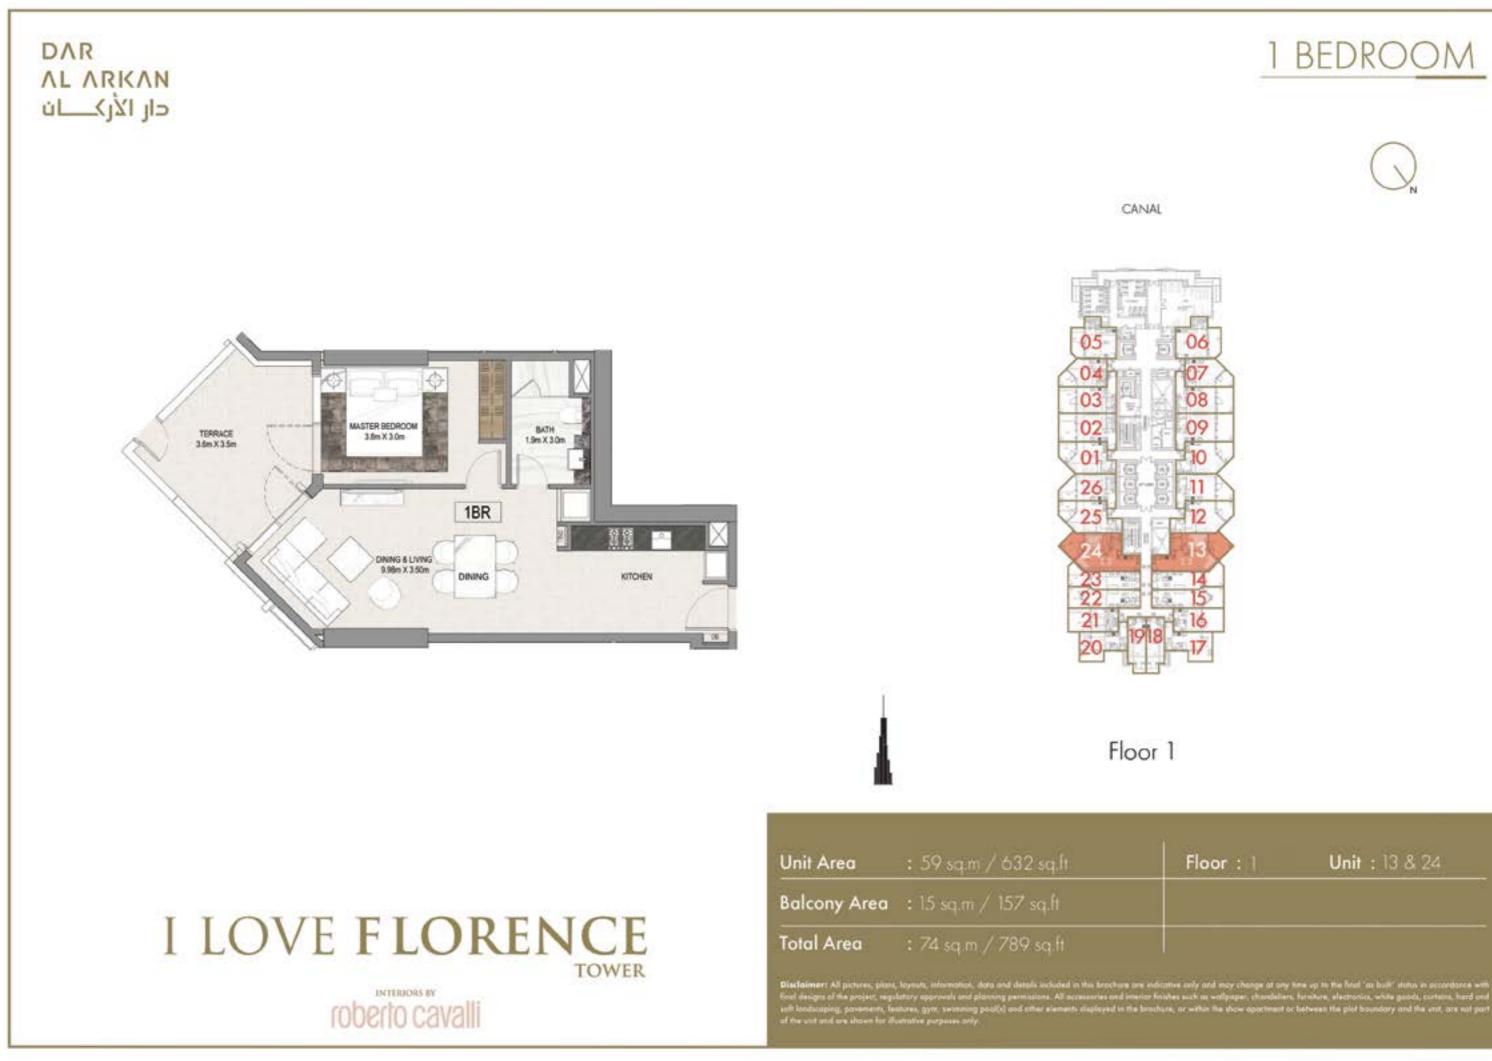

## DAR AL ARKAN ن الأركان

# I LOVE FLORENCE

# INTERIORS BY







# FLOOR 1





















































## **FLOOR PLANS** FLOOR 2





## STUDIO





Floor: 2





## STUDIO



### Unit: 18 & 68

















Floor 2

Floor: 2













### 1 BEDROOM





























## **FLOOR PLANS** FLOOR 3 - 14



























3 BEDROOM

stive only and may change at any time up to the final "as build" status in accordance with thes such as wallpaper, chardeliers, furniture, electronics, white goods, curtains, hard and re, or within the show apochment or between the plot boundary and the unit, are not part

























## **FLOOR PLANS** FLOOR 15





























### **FLOOR PLANS** FLOOR 16 - 23



















# I LOVE FLORENCE

roberto cavalli



Floor 16<sup>TH</sup> TO 23<sup>RD</sup>

| Unit Area    | : 143 sq.m / 1535 sq.ft |