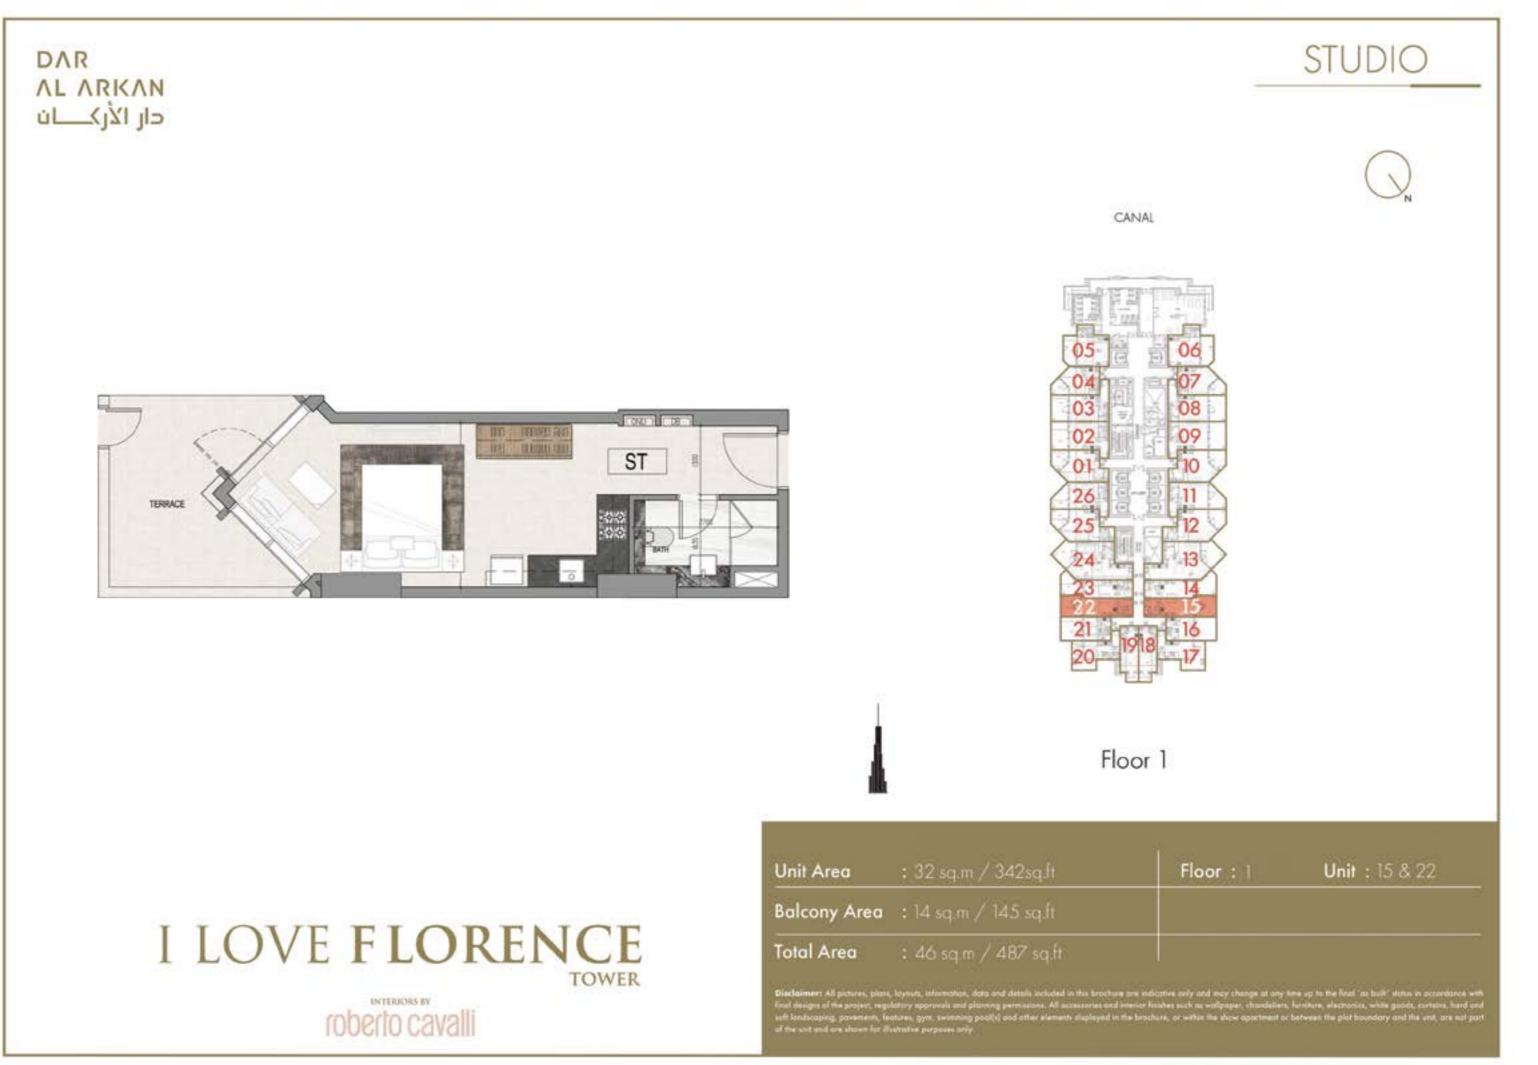

## DAR AL ARKAN ن الأركان

# I LOVE FLORENCE

# INTERIORS BY







# FLOOR 1





















































## **FLOOR PLANS** FLOOR 2





## STUDIO





Floor: 2





## STUDIO



### Unit: 18 & 68

















Floor 2

Floor: 2













### 1 BEDROOM





























## **FLOOR PLANS** FLOOR 3 - 14



























3 BEDROOM

stive only and may change at any time up to the final "as build" status in accordance with thes such as wallpaper, chardeliers, furniture, electronics, white goods, curtains, hard and re, or within the show apochment or between the plot boundary and the unit, are not part

























## **FLOOR PLANS** FLOOR 15





























### **FLOOR PLANS** FLOOR 16 - 23



















# I LOVE FLORENCE

roberto cavalli



Floor 16<sup>TH</sup> TO 23<sup>RD</sup>

| Unit Area    | : 143 sq.m / 1535 sq.ft | 1 |
|---