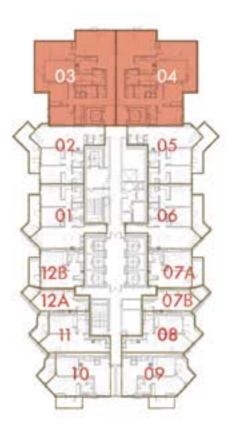

## **FLOOR PLANS** FLOOR 3 - 14

3 BEDROOM

stive only and may change at any time up to the final "as build" status in accordance with thes such as wallpaper, chardeliers, furniture, electronics, white goods, curtains, hard and re, or within the show apochment or between the plot boundary and the unit, are not part