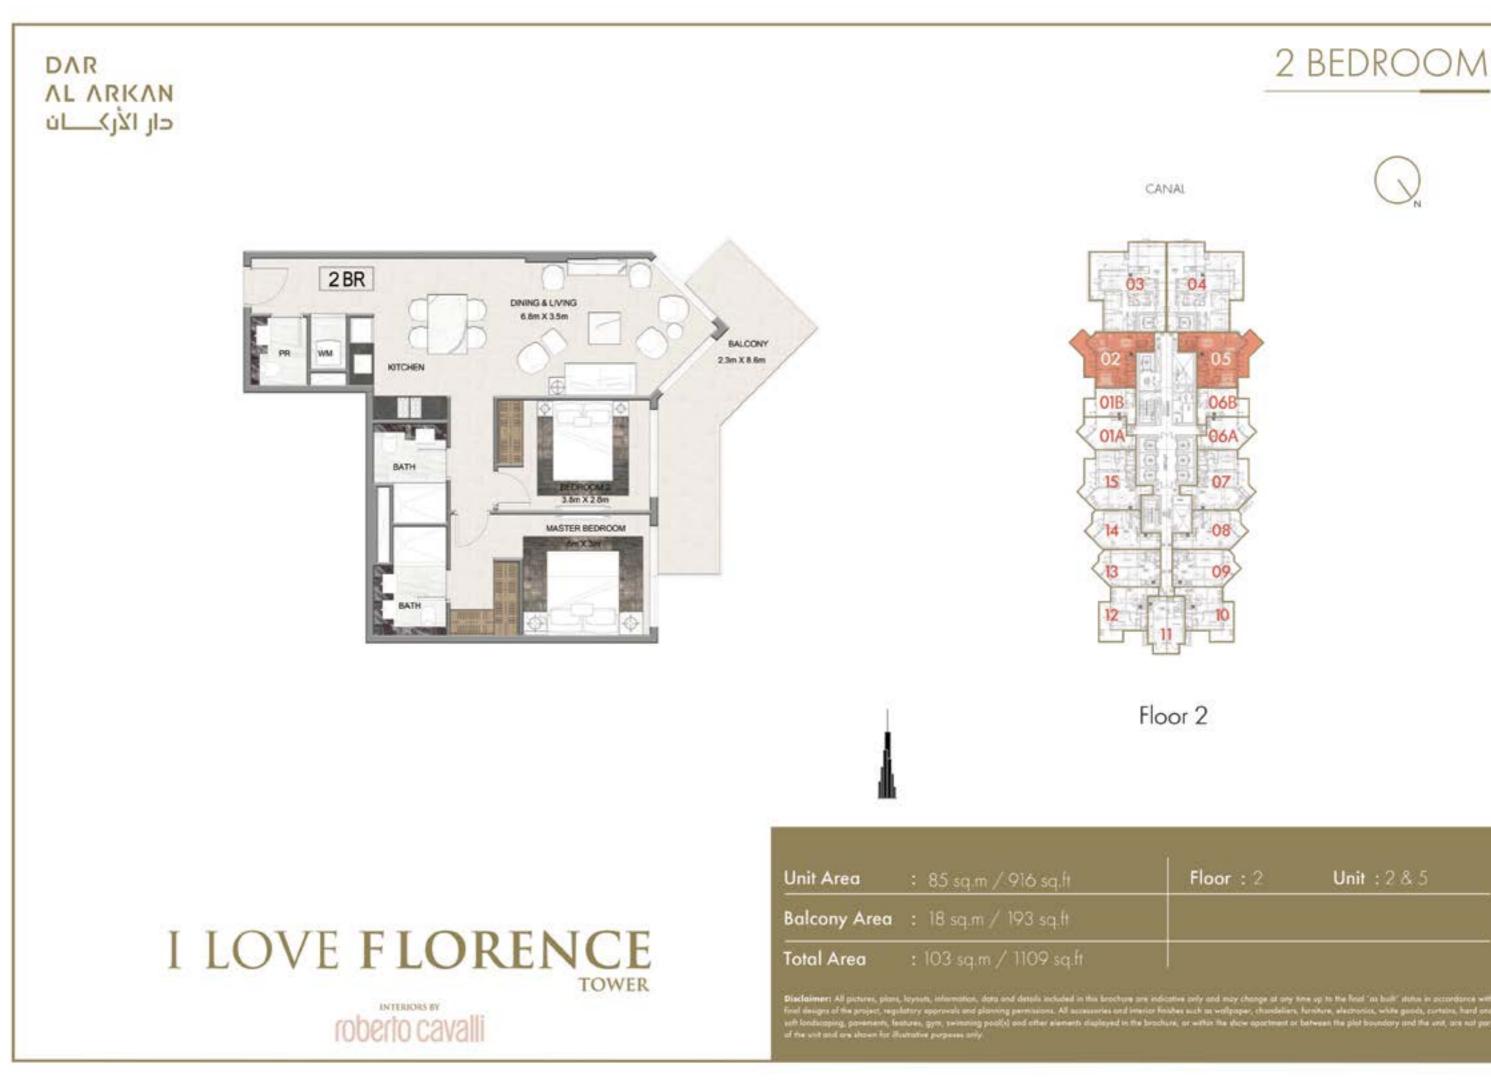

## DAR AL ARKAN ن الأركان

# I LOVE FLORENCE

# INTERIORS BY







# FLOOR 1





















































## **FLOOR PLANS** FLOOR 2





## STUDIO





Floor: 2





## STUDIO



### Unit: 18 & 68

















Floor 2

Floor: 2













### 1 BEDROOM





























## **FLOOR PLANS** FLOOR 3 - 14



























3 BEDROOM

stive only and may change at any time up to the final "as build" status in accordance with thes such as wallpaper, chardeliers, furniture, electronics, white goods, curtains, hard and re, or within the show apochment or between the plot boundary and the unit, are not part

























## **FLOOR PLANS** FLOOR 15





























### **FLOOR PLANS** FLOOR 16 - 23



















# I LOVE FLORENCE

roberto cavalli



Floor 16<sup>TH</sup> TO 23<sup>RD</sup>

| Unit Area    | : 143 sq.m / 1535 sq.ft | 1 |
|--------------|-------------------------|---|
| Balcony Area | : 31 sq.m / 333 sq.ft   |   |
| Total Are