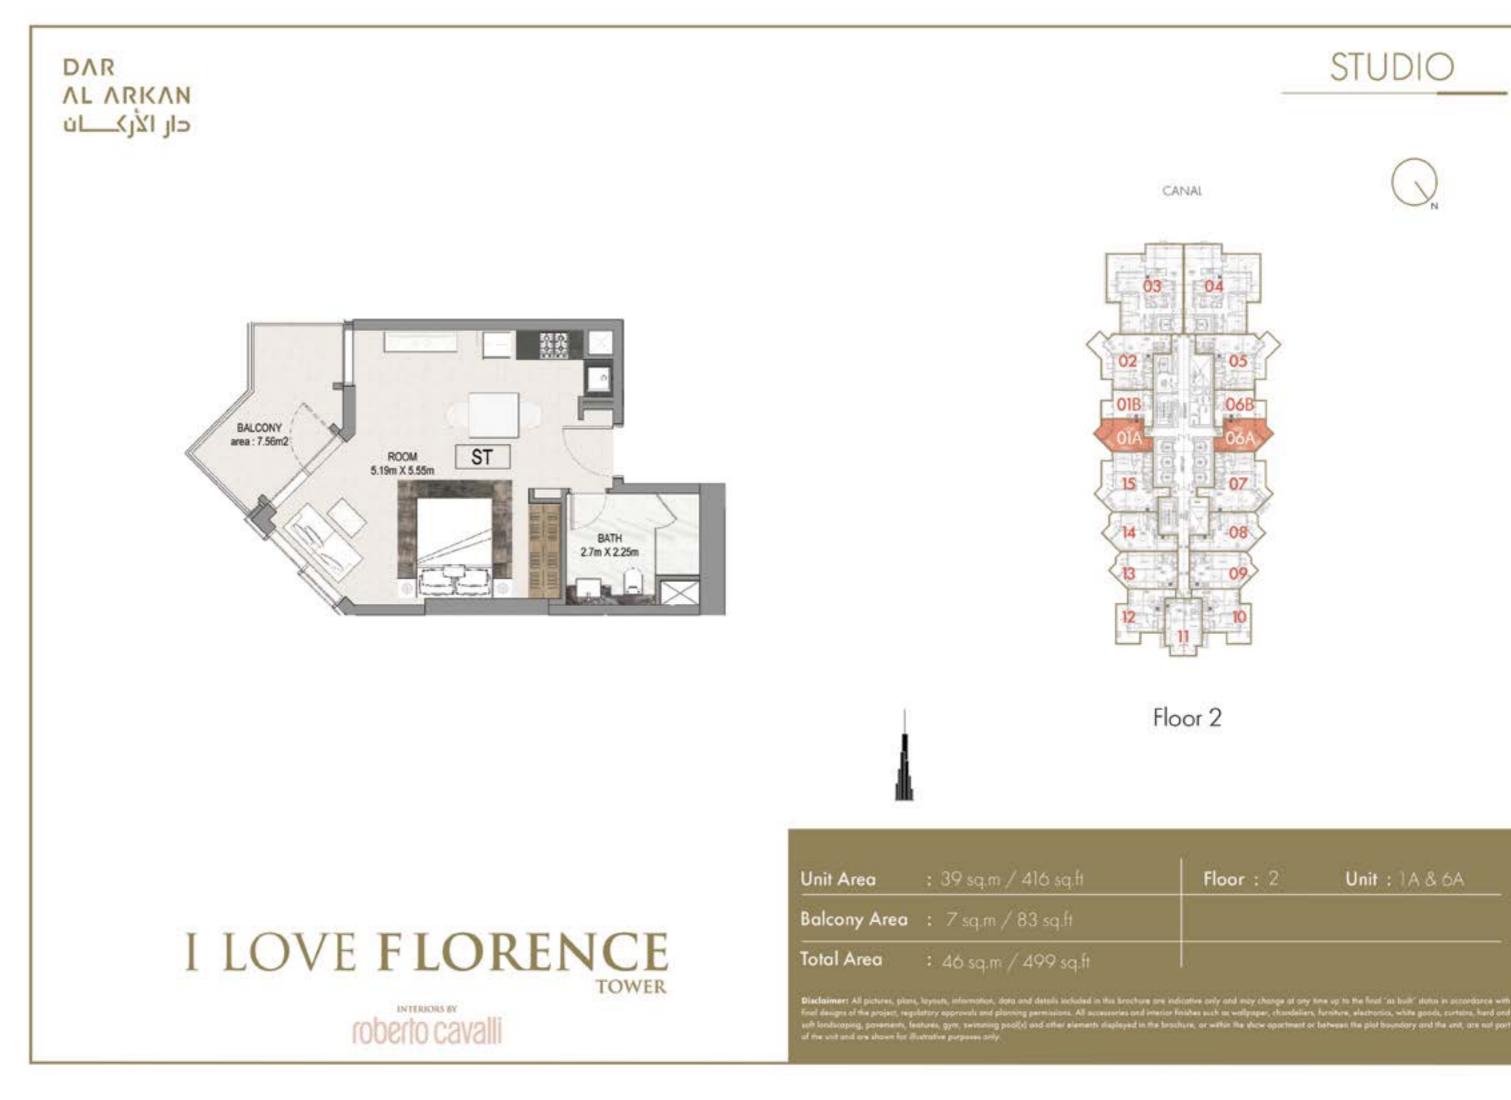

## DAR AL ARKAN ن الأركان

# I LOVE FLORENCE

# INTERIORS BY







# FLOOR 1





















































## **FLOOR PLANS** FLOOR 2





## STUDIO





Floor: 2





## STUDIO



### Unit: 18 & 68

















Floor 2

Floor: 2













### 1 BEDROOM





























## **FLOOR PLANS** FLOOR 3 - 14



























3 BEDROOM

stive only and may change at any time up to the final "as build" status in accordance with thes such as wallpaper, chardeliers, furniture, electronics, white goods, curtains, hard and re, or within the show apochment or between the plot boundary and the unit, are not part

























## **FLOOR PLANS** FLOOR 15





























### **FLOOR PLANS** FLOOR 16 - 23



















# I LOVE FLORENCE

roberto cavalli



Floor 16<sup>TH</sup> TO 23<sup>RD</sup>

| Unit Area    | : 143 sq.m / 1535 sq.ft | 1 |
|--------------|-------------------------|