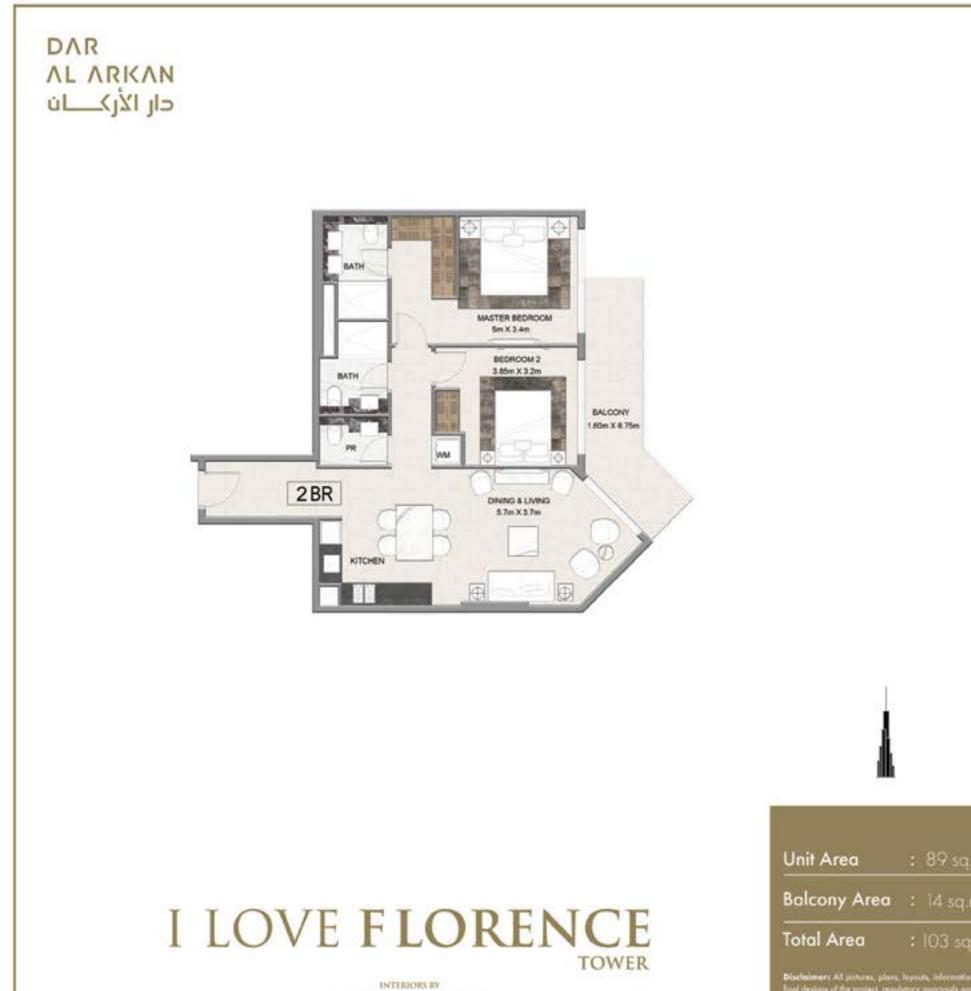

### **FLOOR PLANS** FLOOR 25 - 29

roberto cavalli

| Unit Area    | : 89 sq.m / 963 sq.ft   |
|--------------|-------------------------|
| Balcony Area | : 14 sq.m / 149 sq.ft   |
| Total Area   | : 103 sq.m / 1112 sq.ft |