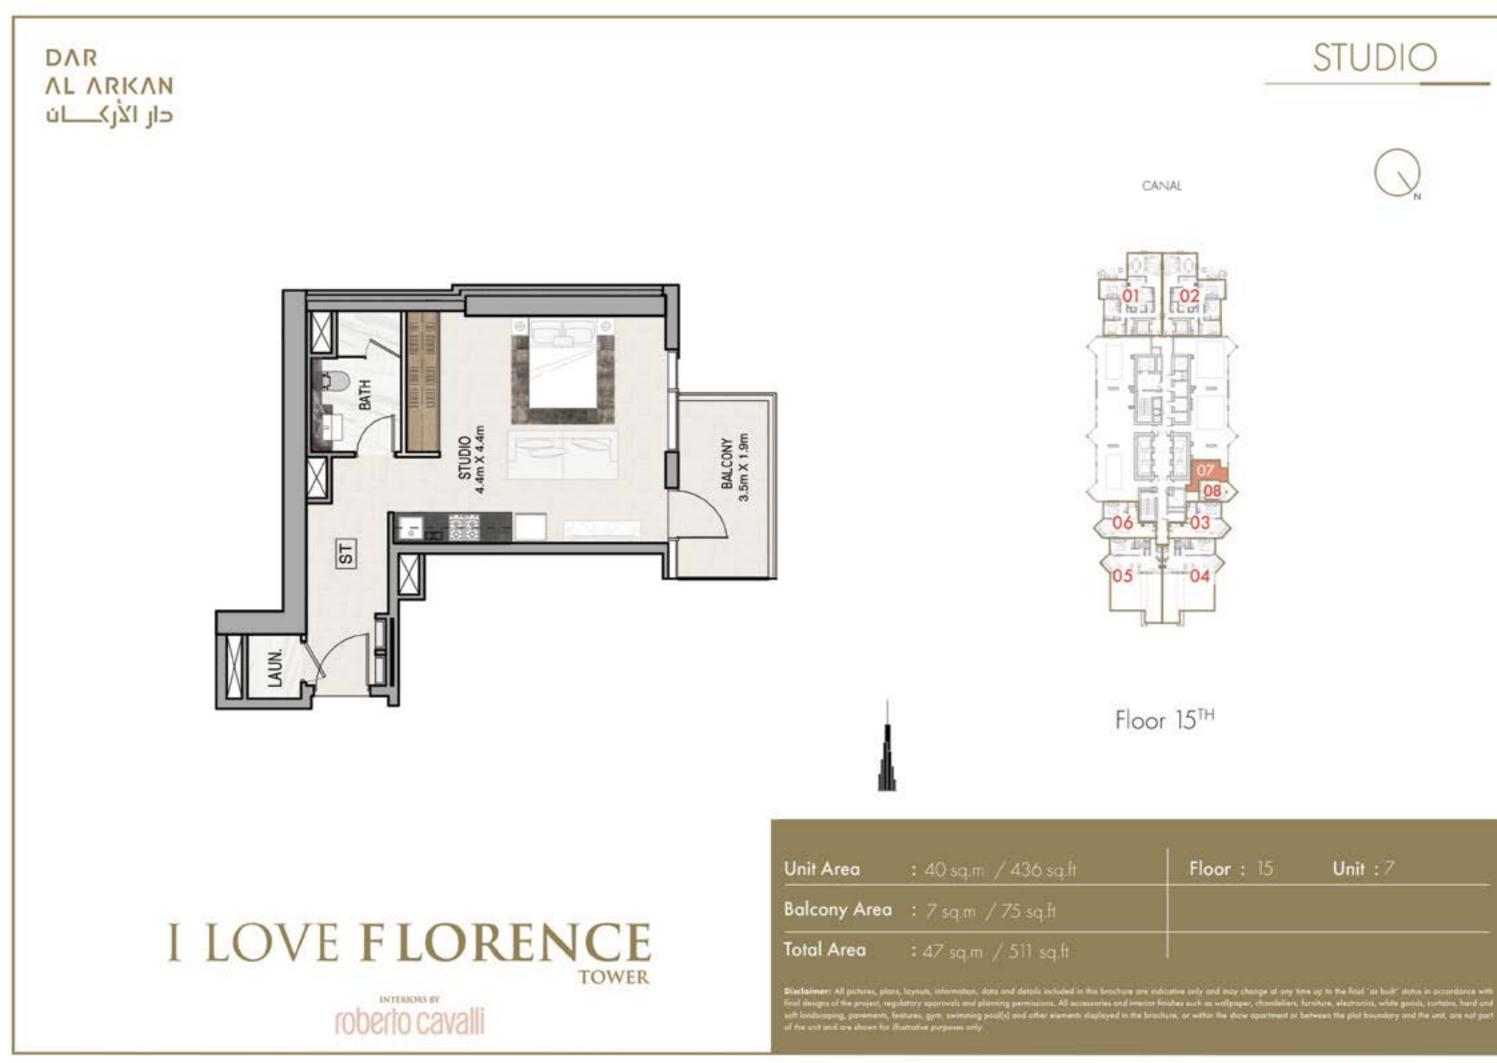

## DAR AL ARKAN ن الأركان

# I LOVE FLORENCE

# INTERIORS BY







# FLOOR 1





















































## **FLOOR PLANS** FLOOR 2





## STUDIO





Floor: 2





## STUDIO



### Unit: 18 & 68

















Floor 2

Floor: 2













### 1 BEDROOM





























## **FLOOR PLANS** FLOOR 3 - 14



























3 BEDROOM

stive only and may change at any time up to the final "as build" status in accordance with thes such as wallpaper, chardeliers, furniture, electronics, white goods, curtains, hard and re, or within the show apochment or between the plot boundary and the unit, are not part

























## **FLOOR PLANS** FLOOR 15





























### **FLOOR PLANS** FLOOR 16 - 23



















# I LOVE FLORENCE

roberto cavalli



Floor 16<sup>TH</sup> TO 23<sup>RD</sup>

| Unit Area    | : 143 sq.m / 1535 sq.ft | 1 |
|--------------|-------------------------|---|
| Balcony Area | : 31 sq.m / 333 sq.ft   |   |
| Total Area   | : 174 sq.m / 1868 sq.ft | ļ |

Disclaiment All pictures, plans, loyouts, information, data and details included in this brochure are indicative only and may change at any time up to the final "as built" status is succerdance with Enal designs of the project, regulatory approvals and planning permissions. All accessaries and interior Enables such as wellpaper, chandellers, furniture, electronics, while goods, curtains, hard and ash kinducaping, parameter, features, gyre, existeni