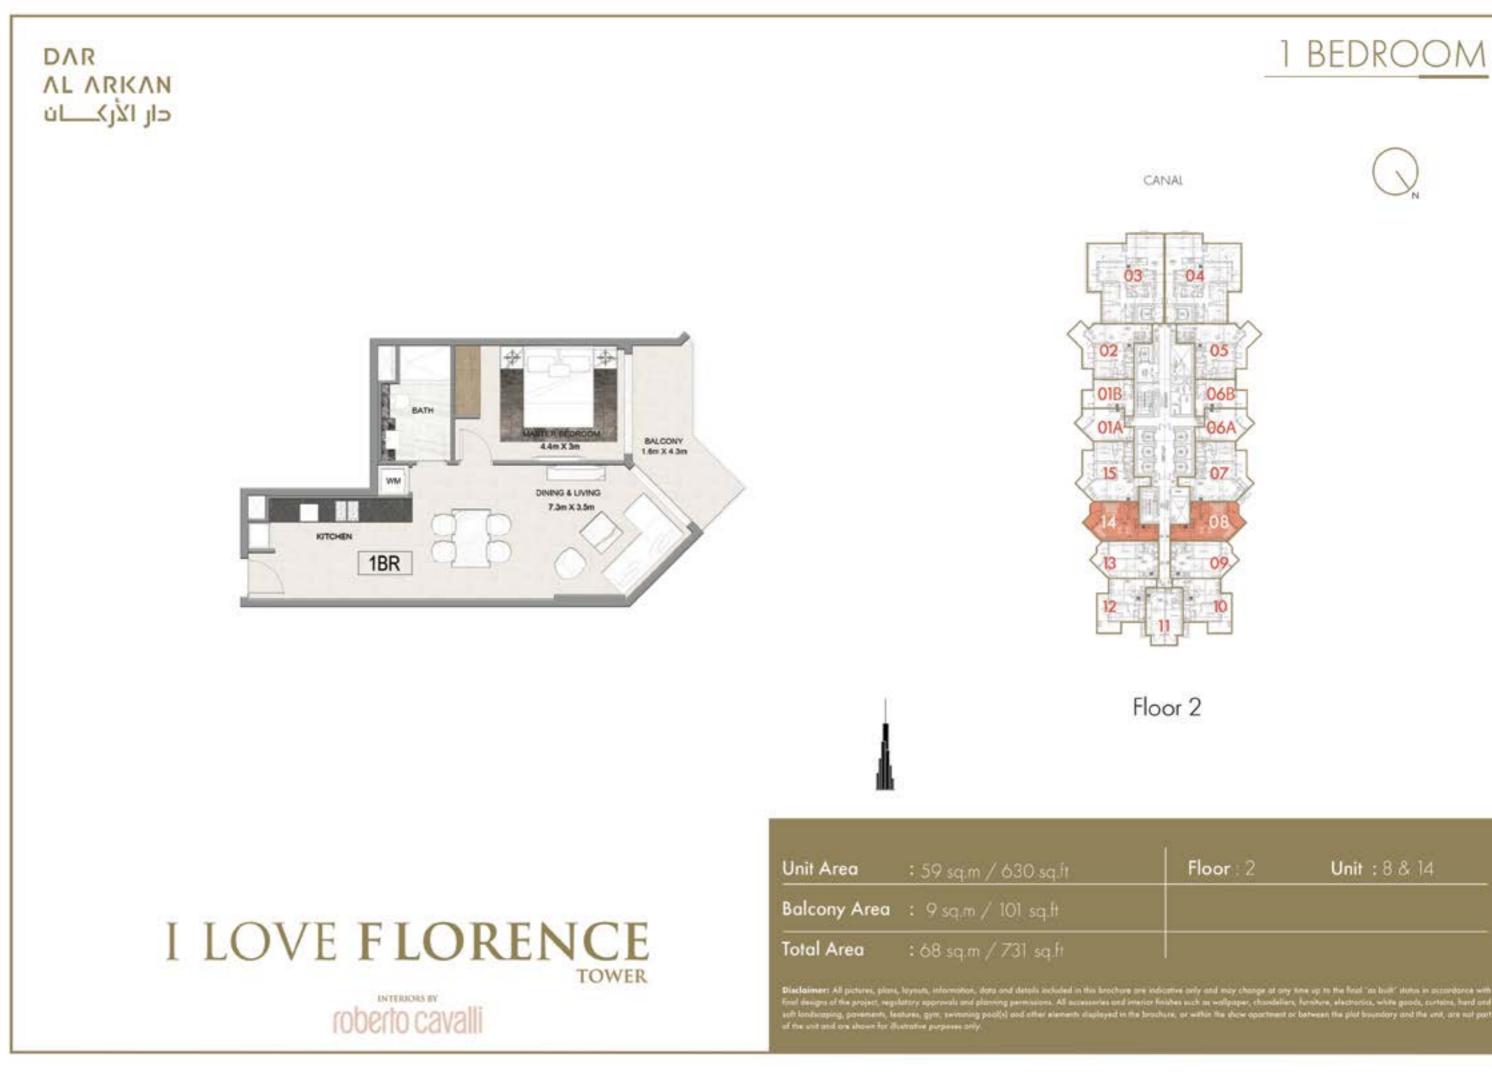

## DAR AL ARKAN ن الأركان

# I LOVE FLORENCE

# INTERIORS BY







# FLOOR 1





















































## **FLOOR PLANS** FLOOR 2





## STUDIO





Floor: 2





## STUDIO



### Unit: 18 & 68

















Floor 2

Floor: 2













### 1 BEDROOM





























## **FLOOR PLANS** FLOOR 3 - 14



























3 BEDROOM

stive only and may change at any time up to the final "as build" status in accordance with thes such as wallpaper, chardeliers, furniture, electronics, white goods, curtains, hard and re, or within the show apochment or between the plot boundary and the unit, are not part

























## **FLOOR PLANS** FLOOR 15





























### **FLOOR PLANS** FLOOR 16 - 23



















# I LOVE FLORENCE

roberto cavalli



Floor 16<sup>TH</sup> TO 23<sup>RD</sup>

| Unit Area    | : 143 sq.m / 1535 sq.ft | 1 |
|--------------|-------------------------|---|
| Balcony Area | : 31 sq.m / 333 sq.ft   |   |
| Total Area   | : 174 sq.m / 1868 sq.ft | ļ |

Disclaim