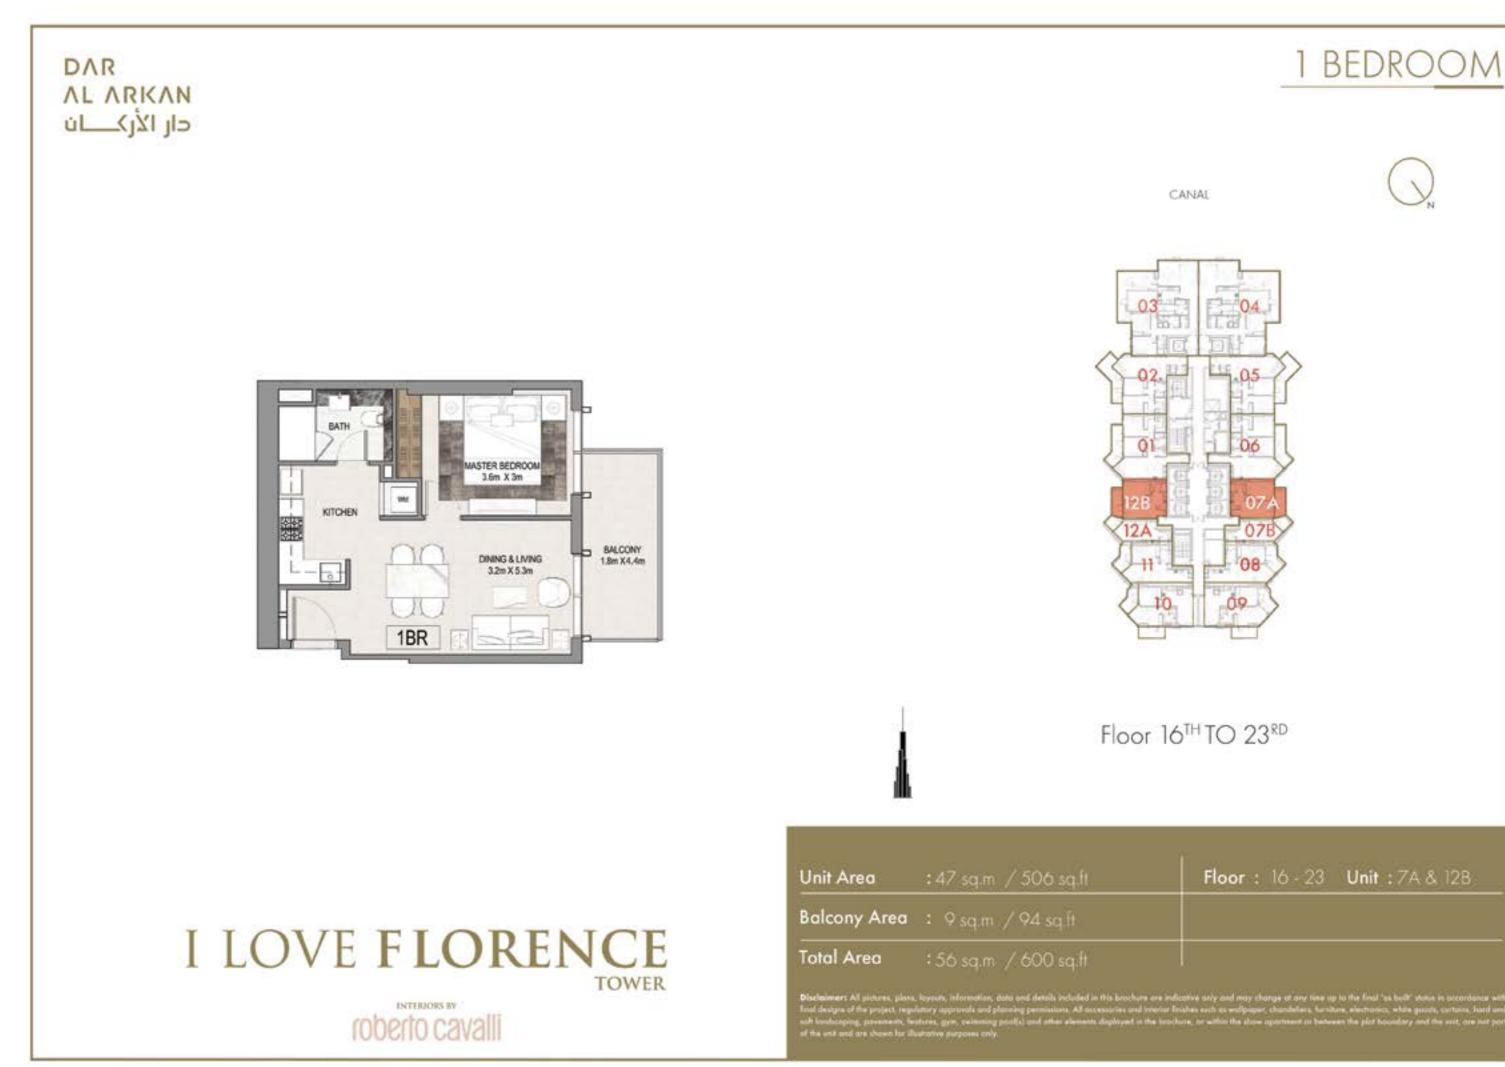

-------|-------------------------|---|
| Balcony Area | : 31 sq.m / 333 sq.ft   |   |
| Total Area   | : 174 sq.m / 1868 sq.ft | ļ |

Disclaiment All pictures, plans, loyouts, information, data and details included in this brochure are indicative only and may change at any time up to the final "as built" status is succerdance with Enal designs of the project, regulatory approvals and planning permissions. All accessaries and interior Enables such as wellpaper, chandellers, furniture, electronics, while goods, curtains, hard and ash kinducaping, parameter, features, gyre, existening peoply) and other elements displayed in the teachure, or within the show apartment or between the plot housdary and the writ, are not part of the unit and are shown for illustrative purposes only.





CANAL







CANAL



Floor 16<sup>TH</sup> TO 23<sup>RD</sup>

















#### Floor: 16-23 Unit: 9 & 10

## **FLOOR PLANS** FLOOR 24





















CANAL





Floor : 24









### **FLOOR PLANS** FLOOR 25 - 29





roberto cavalli

| Unit Area    | : 89 sq.m / 963 sq.ft   |
|--------------|-------------------------|
| Balcony Area | : 14 sq.m / 149 sq.ft   |
| Total Area   | : 103 sq.m / 1112 sq.ft |

Dischainsers All pictures, plans, loyouts, information, data and details included in this brachure are indicative only and may change at any time up to the final "as built" status. Erial designs of the project, regulatory approvals and plansing permissions. All accessaries and trienter finalme each an wellpaper, chandednes, furniture, electronics, while goods, soft londscaping, presene