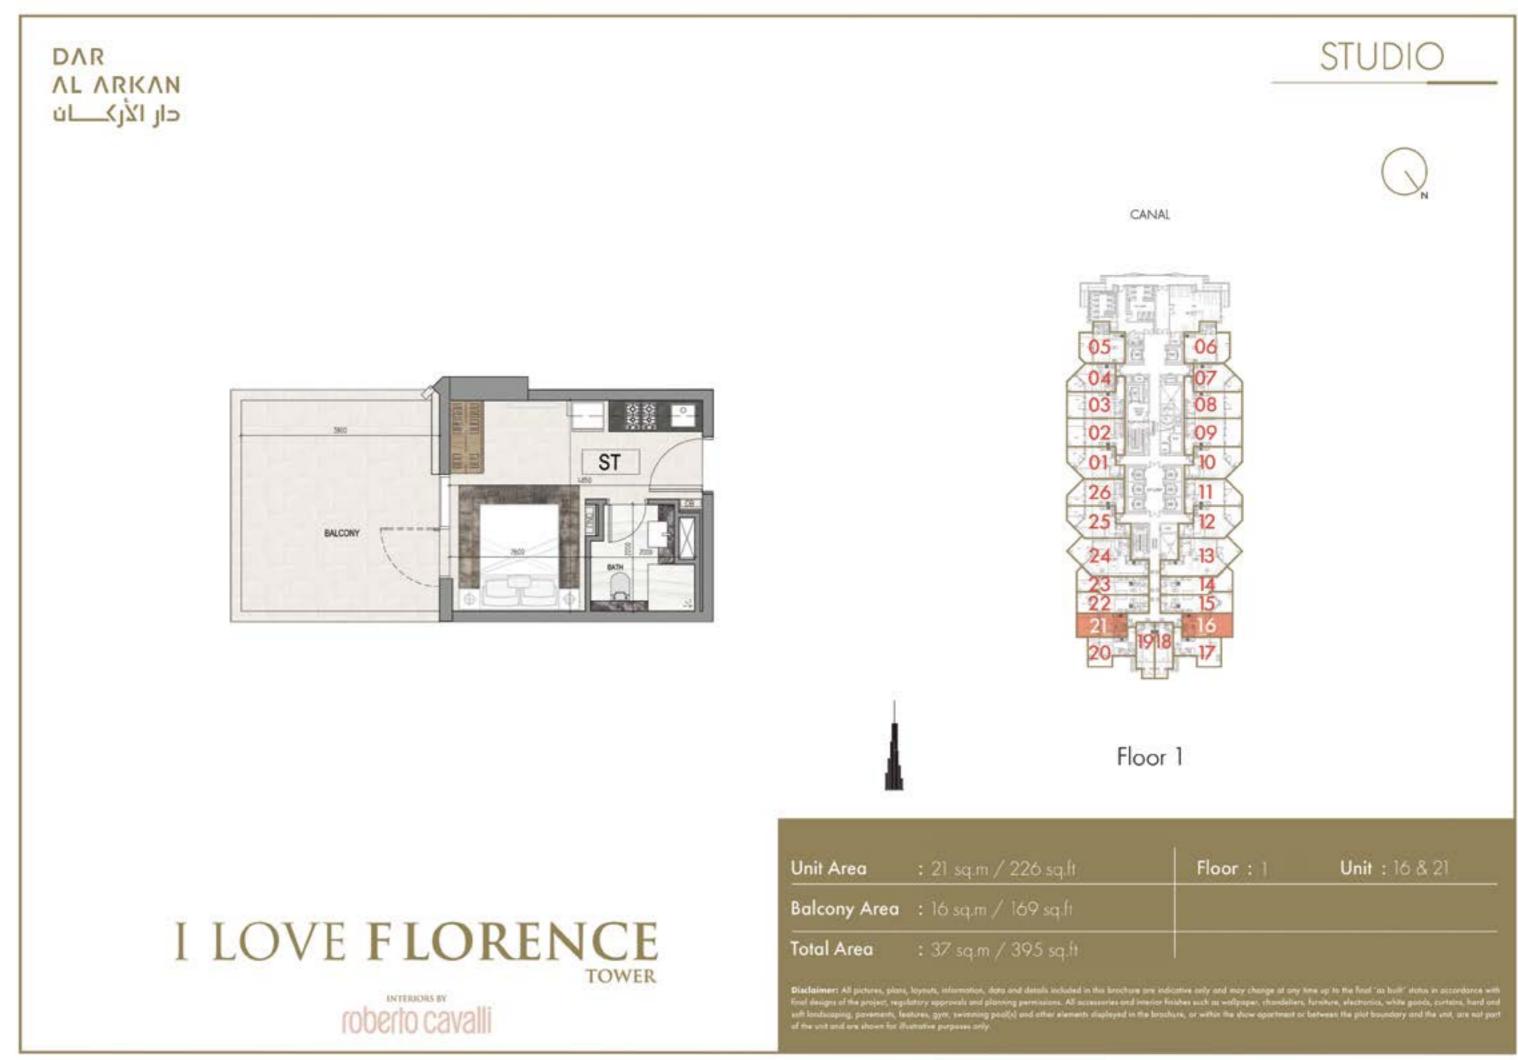

## DAR AL ARKAN ن الأركان

# I LOVE FLORENCE

# INTERIORS BY







# FLOOR 1





















































## **FLOOR PLANS** FLOOR 2





## STUDIO





Floor: 2





## STUDIO



### Unit: 18 & 68

















Floor 2

Floor: 2













### 1 BEDROOM





























## **FLOOR PLANS** FLOOR 3 - 14



























3 BEDROOM

stive only and may change at any time up to the final "as build" status in accordance with thes such as wallpaper, chardeliers, furniture, electronics, white goods, curtains, hard and re, or within the show apochment or between the plot boundary and the unit, are not part

























## **FLOOR PLANS** FLOOR 15





























### **FLOOR PLANS** FLOOR 16 - 23



















# I LOVE FLORENCE

roberto cavalli



Floor 16<sup>TH</sup> TO 23<sup>RD</sup>

| Unit Area    | : 143 sq.m / 1535 sq.ft | 1 |
|-----