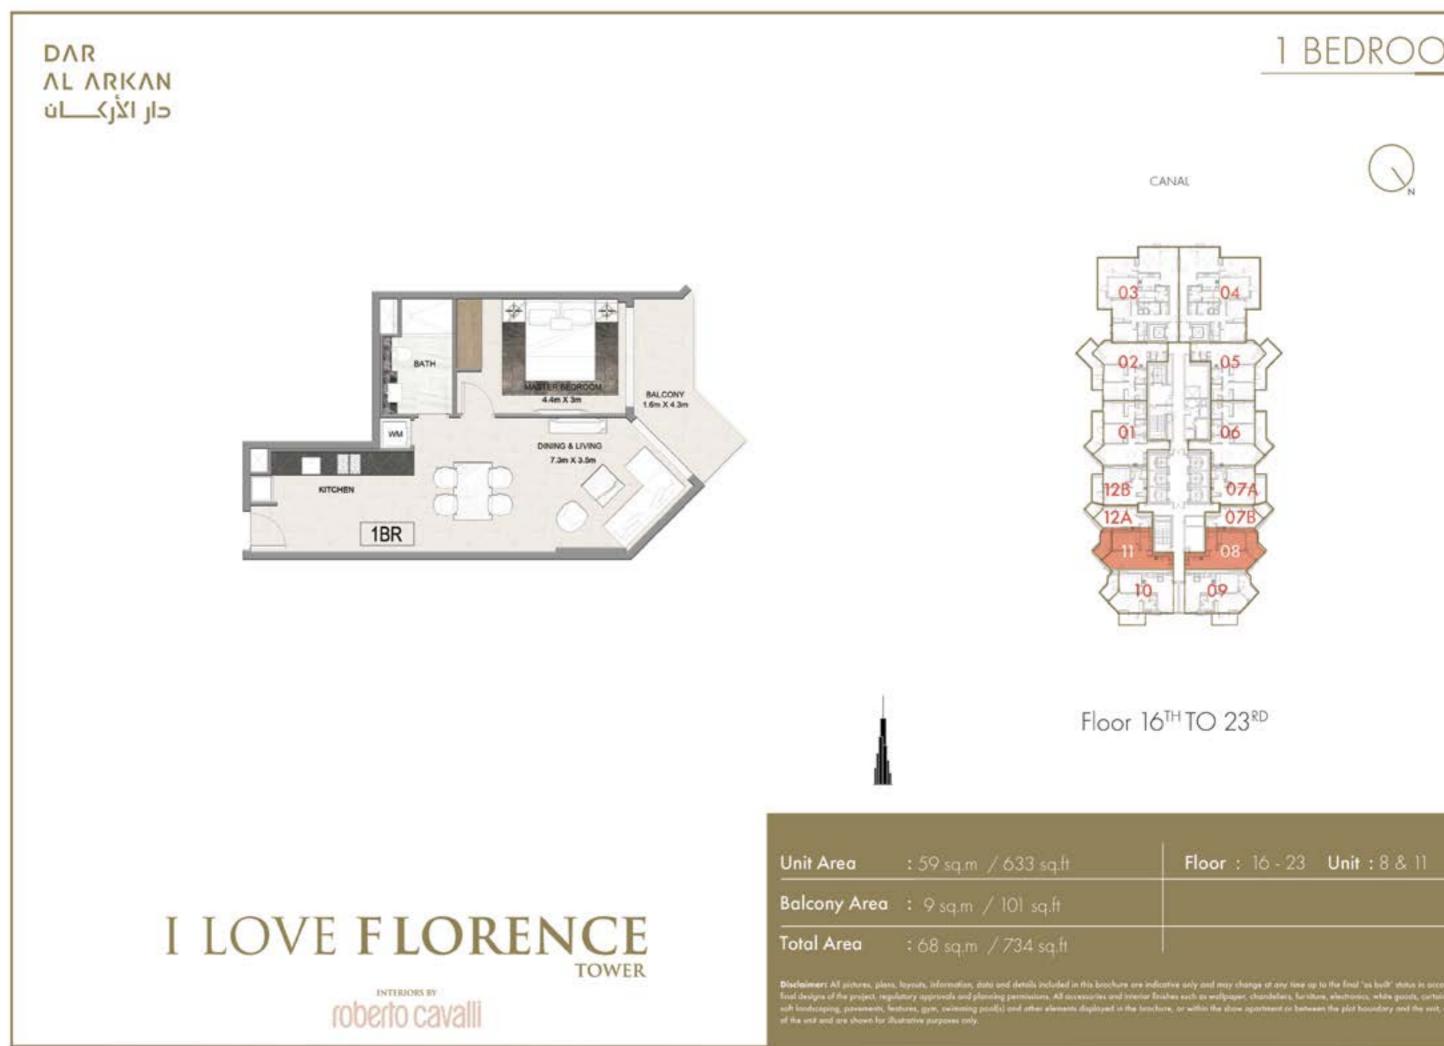

### 1 BEDROOM

### **FLOOR PLANS** FLOOR 16 - 23

CANAL

CANAL

Floor 16<sup>TH</sup> TO 23<sup>RD</sup>

#### Floor: 16-23 Unit: 9 & 10