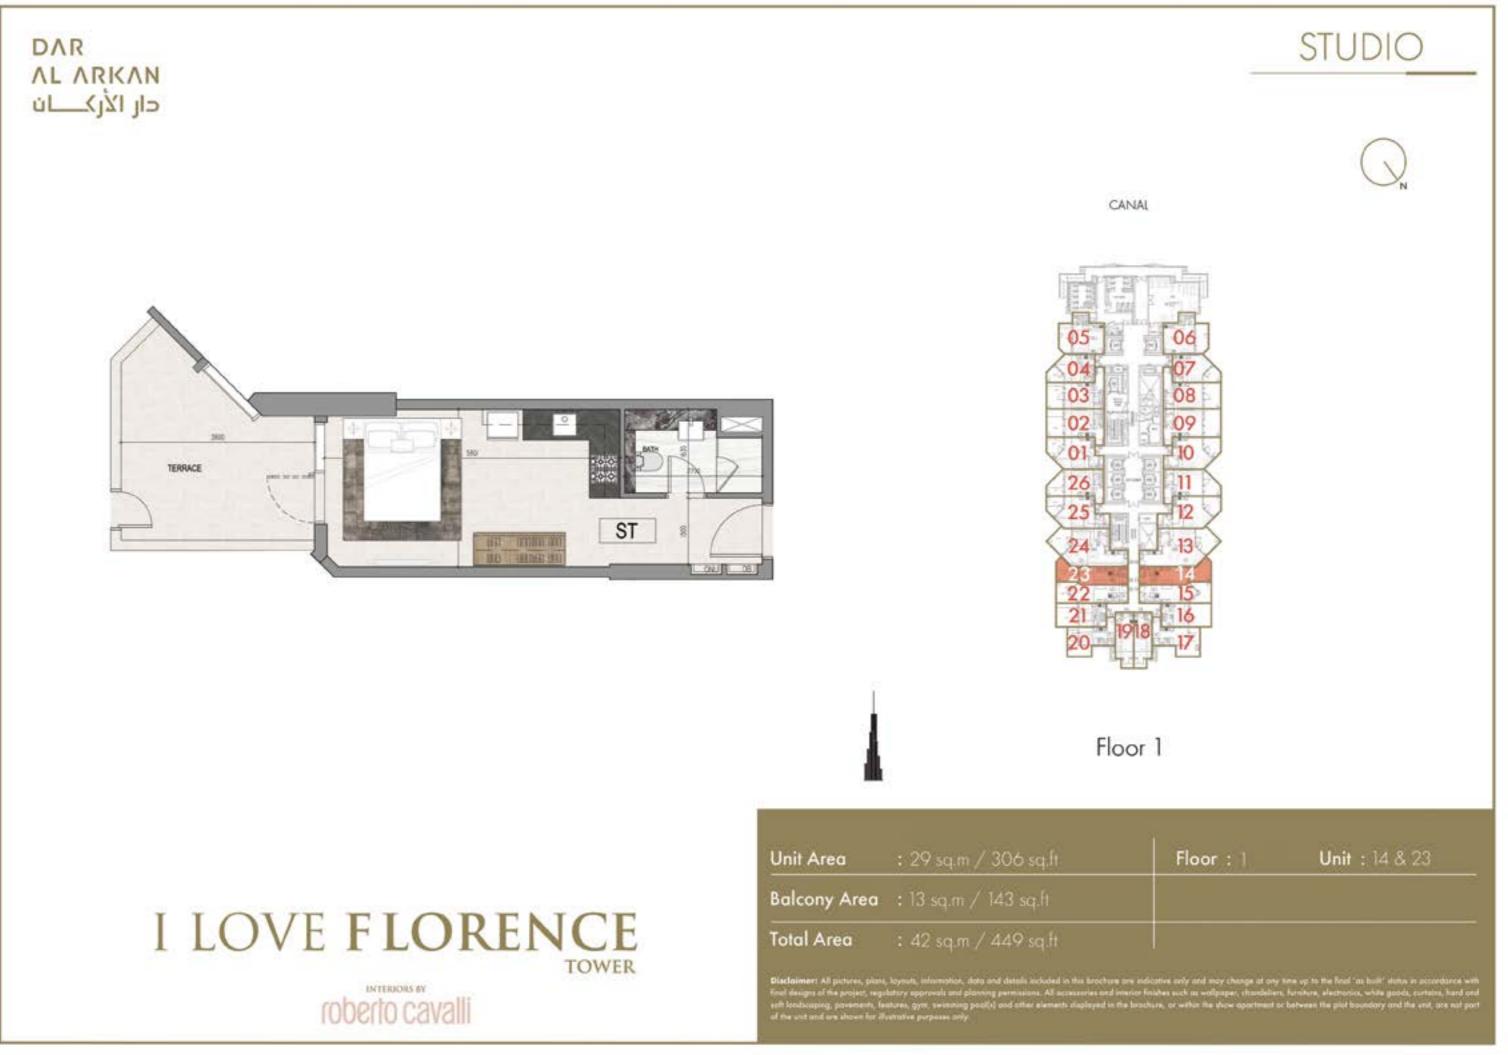

## DAR AL ARKAN ن الأركان

# I LOVE FLORENCE

# INTERIORS BY







# FLOOR 1





















































## **FLOOR PLANS** FLOOR 2





## STUDIO





Floor: 2





## STUDIO



### Unit: 18 & 68

















Floor 2

Floor: 2













### 1 BEDROOM





























## **FLOOR PLANS** FLOOR 3 - 14



























3 BEDROOM

stive only and may change at any time up to the final "as build" status in accordance with thes such as wallpaper, chardeliers, furniture, electronics, white goods, curtains, hard and re, or within the show apochment or between the plot boundary and the unit, are not part

























## **FLOOR PLANS** FLOOR 15





























### **FLOOR PLANS** FLOOR 16 - 23



















# I LOVE FLORENCE

roberto cavalli



Floor 16<sup>TH</sup> TO 23<sup>RD</sup>

| Unit Area    | : 143 sq.m / 1535 sq.ft | 1 |
|-