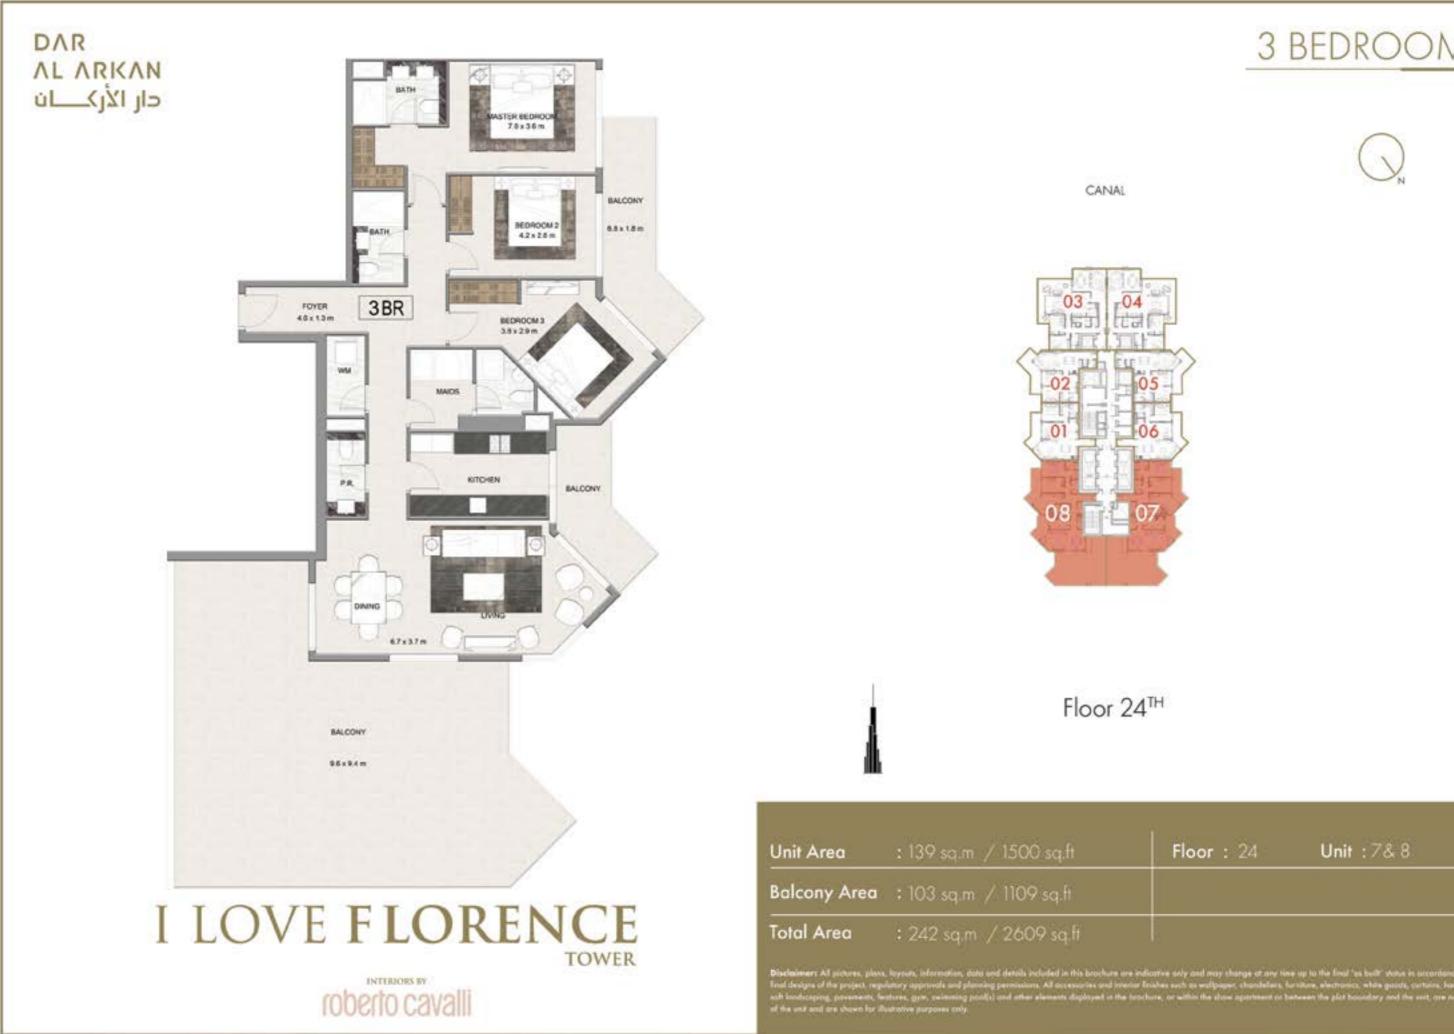

nformation, data and details included in this brochure are indicative only and may change at any time up to the final "as built" status is succerdance with Enal designs of the project, regulatory approvals and planning permissions. All accessaries and interior Enables such as wellpaper, chandellers, furniture, electronics, while goods, curtains, hard and ash kinducaping, parameter, features, gyre, existening peoply) and other elements displayed in the teachure, or within the show apartment or between the plot housdary and the writ, are not part of the unit and are shown for illustrative purposes only.





CANAL







CANAL



Floor 16<sup>TH</sup> TO 23<sup>RD</sup>

















#### Floor: 16-23 Unit: 9 & 10

## **FLOOR PLANS** FLOOR 24





















CANAL





Floor : 24









### **FLOOR PLANS** FLOOR 25 - 29





roberto cavalli

| Unit Area    | : 89 sq.m / 963 sq.ft   |
|--------------|-------------------------|
| Balcony Area | : 14 sq.m / 149 sq.ft   |
| Total Area   | : 103 sq.m / 1112 sq.ft |

Dischainsers All pictures, plans, loyouts, information, data and details included in this brachure are indicative only and may change at any time up to the final "as built" status. Erial designs of the project, regulatory approvals and plansing permissions. All accessaries and trienter finalme each an wellpaper, chandednes, furniture, electronics, while goods, soft londscaping, presenents, features, gyre, selecting people) and other elements displayed in the tractione, or within the show approximent or between the plot boundary and the of the unit and are sho