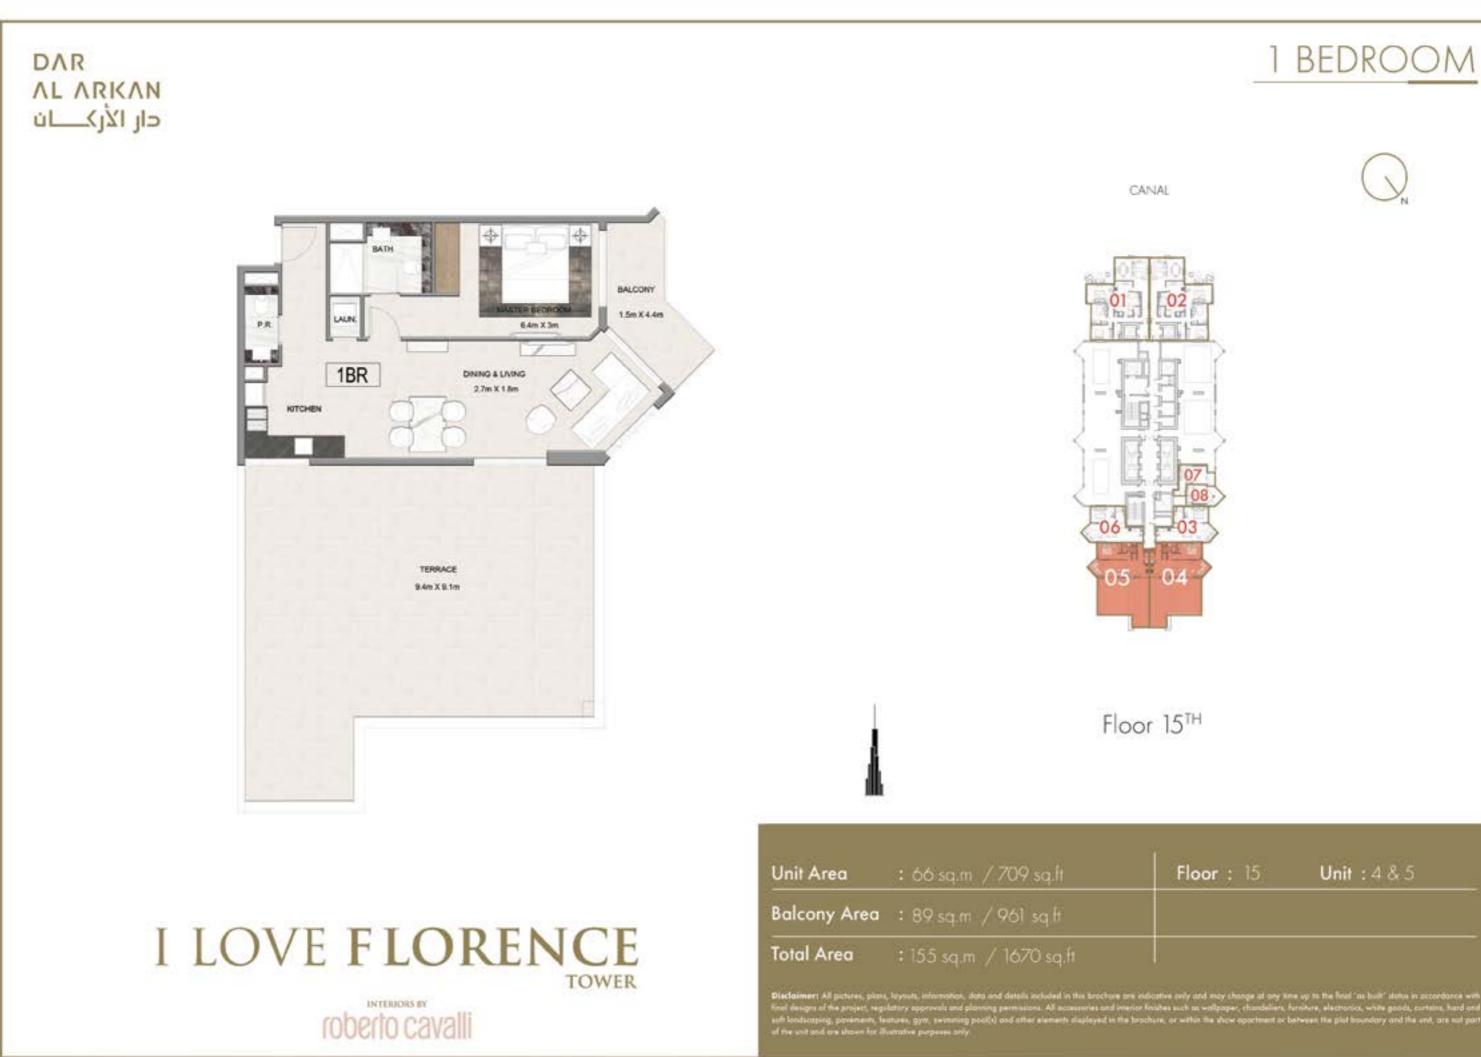

## DAR AL ARKAN ن الأركان

# I LOVE FLORENCE

# INTERIORS BY







# FLOOR 1





















































## **FLOOR PLANS** FLOOR 2





## STUDIO





Floor: 2





## STUDIO



### Unit: 18 & 68

















Floor 2

Floor: 2













### 1 BEDROOM





























## **FLOOR PLANS** FLOOR 3 - 14



























3 BEDROOM

stive only and may change at any time up to the final "as build" status in accordance with thes such as wallpaper, chardeliers, furniture, electronics, white goods, curtains, hard and re, or within the show apochment or between the plot boundary and the unit, are not part

























## **FLOOR PLANS** FLOOR 15





























### **FLOOR PLANS** FLOOR 16 - 23



















# I LOVE FLORENCE

roberto cavalli



Floor 16<sup>TH</sup> TO 23<sup>RD</sup>

| Unit Area    | : 143 sq.m / 1535 sq.ft | 1 |
|--------------|-------------------------|---|
| Balcony Area | : 31 sq.m / 333 sq.ft   |   |
| Total Area   | : 174 sq.m / 1868 sq.ft | ļ |

Disclaiment All pictures, plans, loyouts, information, data and details included in this brochure are indicative only and may change at any time up to the final "as built" status is succerdance with Enal designs of the project, regulatory approvals and planning permissions. All accessaries and interior Enables such as wellpaper, chandellers, furniture, electronics, while goods, curtains, hard and ash kinducaping, parameter, features, gyre, existening peoply) and oth