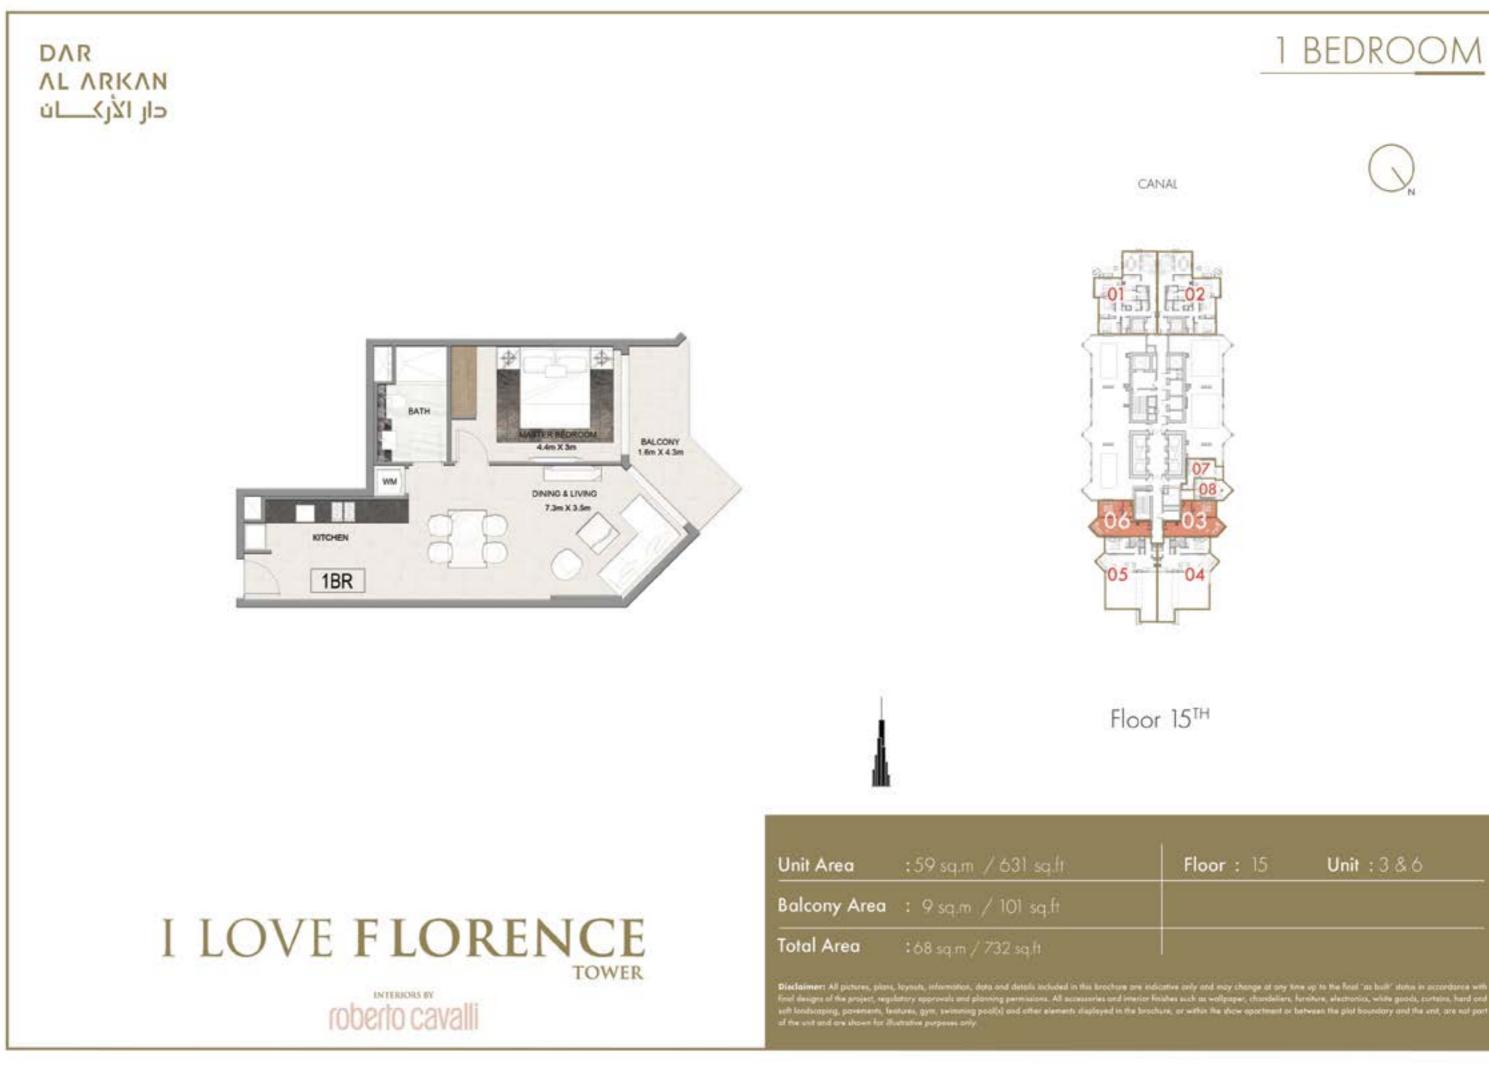

## DAR AL ARKAN ن الأركان

# I LOVE FLORENCE

# INTERIORS BY







# FLOOR 1





















































## **FLOOR PLANS** FLOOR 2





## STUDIO





Floor: 2





## STUDIO



### Unit: 18 & 68

















Floor 2

Floor: 2













### 1 BEDROOM





























## **FLOOR PLANS** FLOOR 3 - 14



























3 BEDROOM

stive only and may change at any time up to the final "as build" status in accordance with thes such as wallpaper, chardeliers, furniture, electronics, white goods, curtains, hard and re, or within the show apochment or between the plot boundary and the unit, are not part

























## **FLOOR PLANS** FLOOR 15





























### **FLOOR PLANS** FLOOR 16 - 23



















# I LOVE FLORENCE

roberto cavalli



Floor 16<sup>TH</sup> TO 23<sup>RD</sup>

| Unit Area    | : 143 sq.m / 1535 sq.ft | 1 |
|--------------|-------------------------|---|
| Balcony Area | : 31 sq.m / 333 sq.ft   |   |
| Total Area   | : 174 sq.m / 1868 sq.ft | ļ |

Disclaiment All pictures, plans, loyouts, information, data and details included in this brochure are indicative only and may change at any time up to the final "as built" status is succerdance with Enal designs of the project, regulatory approvals and planning permissions. All accessaries and interior Enables such as wellpaper, chandellers, furniture, electronics, while goods, curtains, hard and ash kinducaping, parameter, features, gyre, existening peoply) a