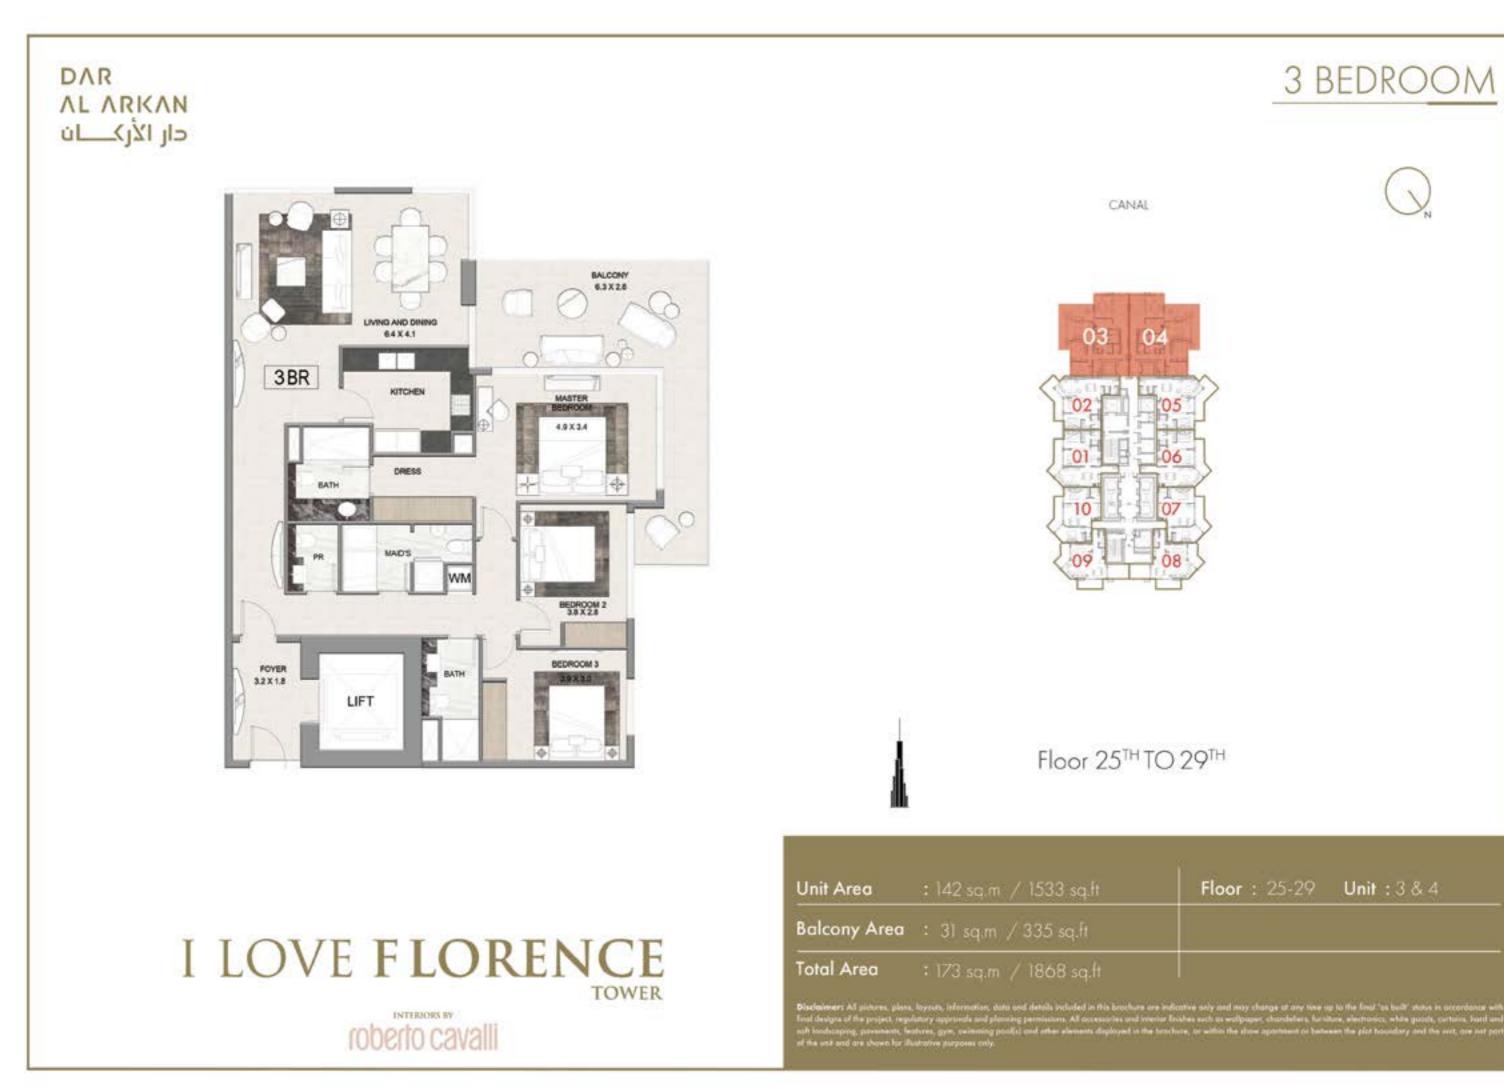

## **FLOOR PLANS** FLOOR 3 - 14

3 BEDROOM

stive only and may change at any time up to the final "as build" status in accordance with thes such as wallpaper, chardeliers, furniture, electronics, white goods, curtains, hard and re, or within the show apochment or between the plot boundary and the unit, are not part