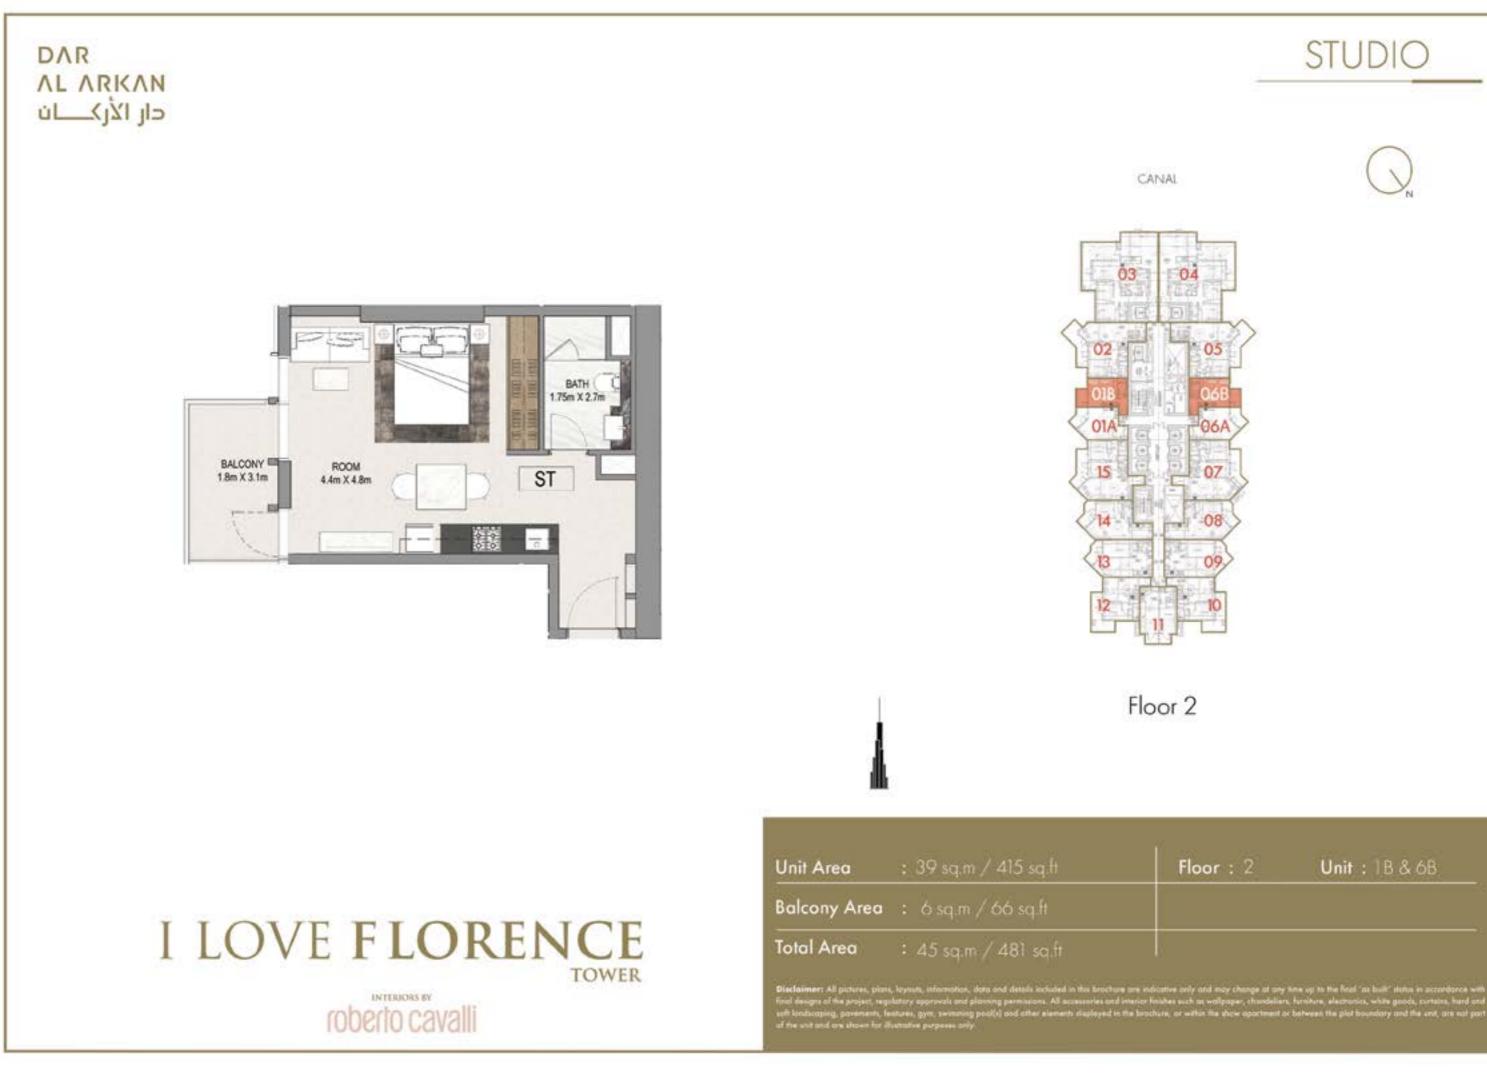

## DAR AL ARKAN ن الأركان

# I LOVE FLORENCE

# INTERIORS BY







# FLOOR 1





















































## **FLOOR PLANS** FLOOR 2





## STUDIO





Floor: 2





## STUDIO



### Unit: 18 & 68

















Floor 2

Floor: 2













### 1 BEDROOM





























## **FLOOR PLANS** FLOOR 3 - 14



























3 BEDROOM

stive only and may change at any time up to the final "as build" status in accordance with thes such as wallpaper, chardeliers, furniture, electronics, white goods, curtains, hard and re, or within the show apochment or between the plot boundary and the unit, are not part

























## **FLOOR PLANS** FLOOR 15





























### **FLOOR PLANS** FLOOR 16 - 23



















# I LOVE FLORENCE

roberto cavalli



Floor 16<sup>TH</sup> TO 23<sup>RD</sup>

| Unit Area    | : 143 sq.m / 1535 sq.ft | 1 |
|--------------|-------------------------|---|
| Balcony Area | : 31 sq