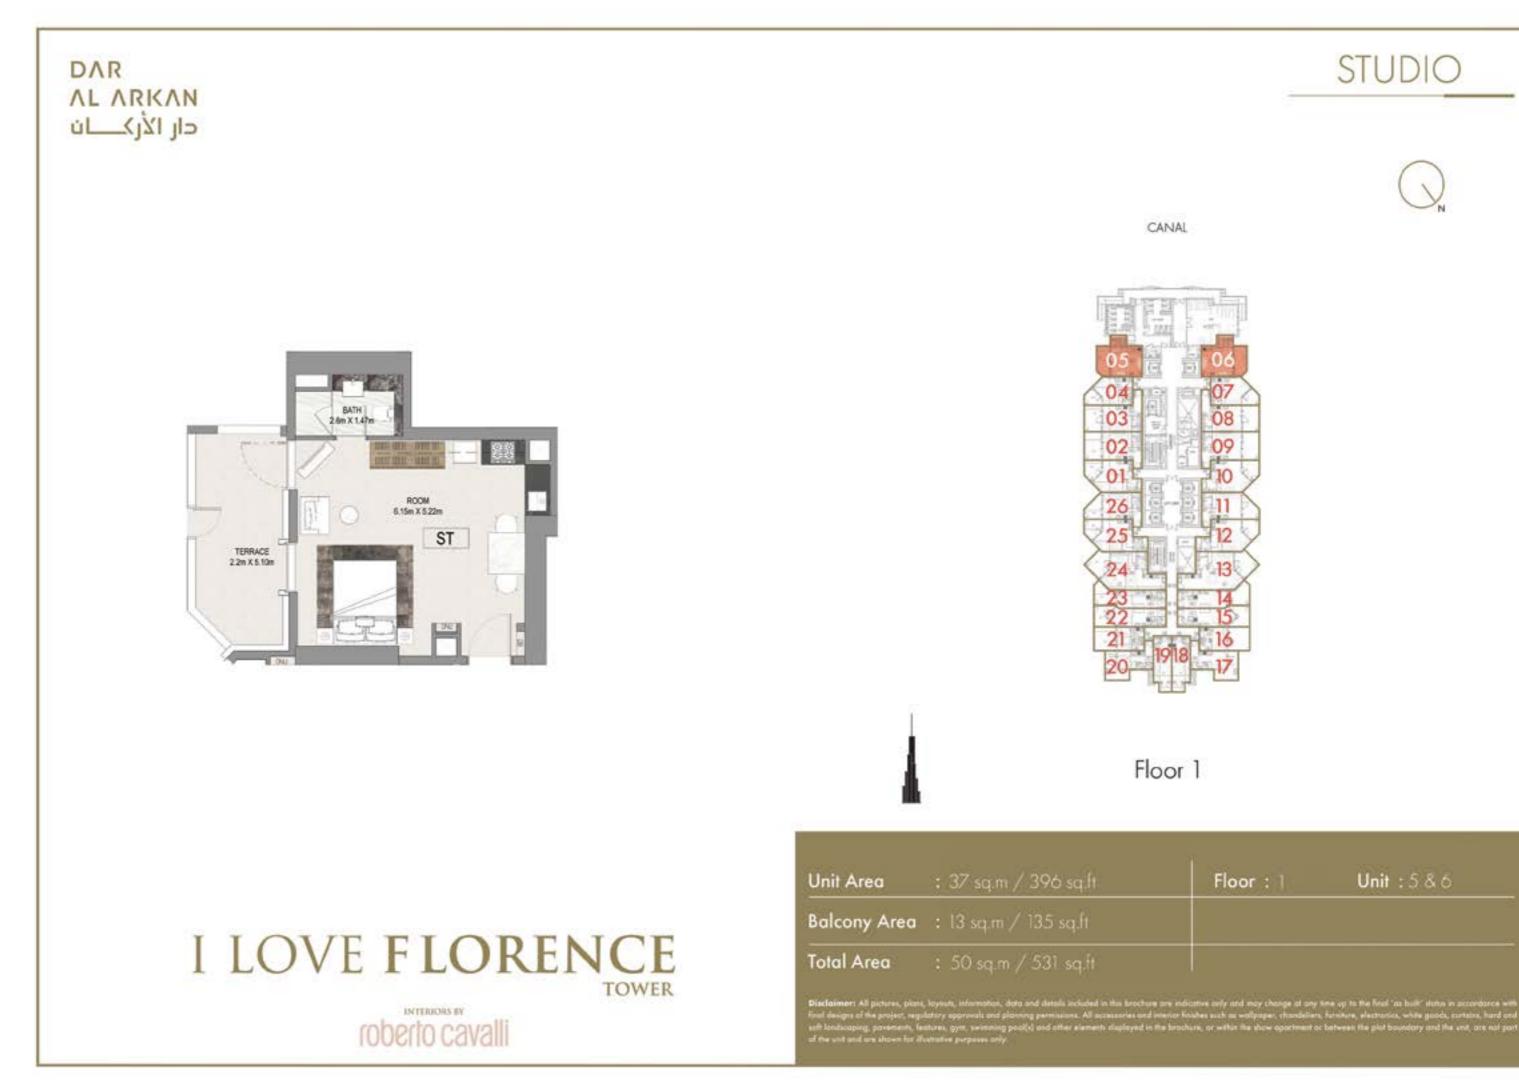

## DAR AL ARKAN ن الأركان

# I LOVE FLORENCE

# INTERIORS BY







# FLOOR 1





















































## **FLOOR PLANS** FLOOR 2





## STUDIO





Floor: 2





## STUDIO



### Unit: 18 & 68

















Floor 2

Floor: 2













### 1 BEDROOM





























## **FLOOR PLANS** FLOOR 3 - 14



























3 BEDROOM

stive only and may change at any time up to the final "as build" status in accordance with thes such as wallpaper, chardeliers, furniture, electronics, white goods, curtains, hard and re, or within the show apochment or between the plot boundary and the unit, are not part

























## **FLOOR PLANS** FLOOR 15





























### **FLOOR PLANS** FLOOR 16 - 23



















# I LOVE FLORENCE

roberto cavalli



Floor 16<sup>TH</sup> TO 23<sup>RD</sup>

| Unit Area    | : 143 sq.m /