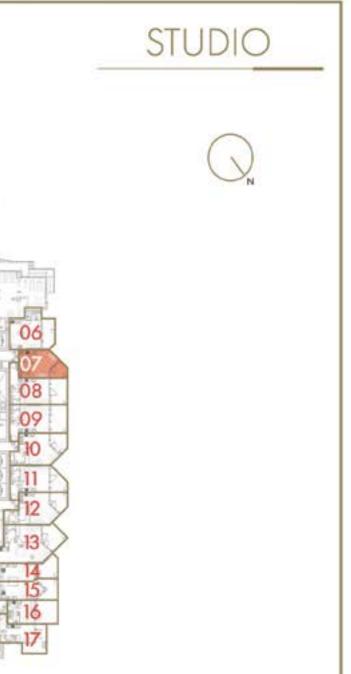

## DAR AL ARKAN ن الأركان

# I LOVE FLORENCE

# INTERIORS BY







# FLOOR 1





















































## **FLOOR PLANS** FLOOR 2





## STUDIO





Floor: 2





## STUDIO



### Unit: 18 & 68

















Floor 2

Floor: 2













### 1 BEDROOM





























## **FLOOR PLANS** FLOOR 3 - 14



























3 BEDROOM

stive only and may change at any time up to the final "as build" status in accordance with thes such as wallpaper, chardeliers, furniture, electronics, white goods, curtains, hard and re, or within the show apochment or between the plot boundary and the unit, are not part

























## **FLOOR PLANS** FLOOR 15





























### **FLOOR PLANS** FLOOR 16 - 23



















# I LOVE FLORENCE

roberto cavalli



Floor 16<sup>TH</sup> TO 23<sup>RD</sup>

| Unit Area    | : 143 sq